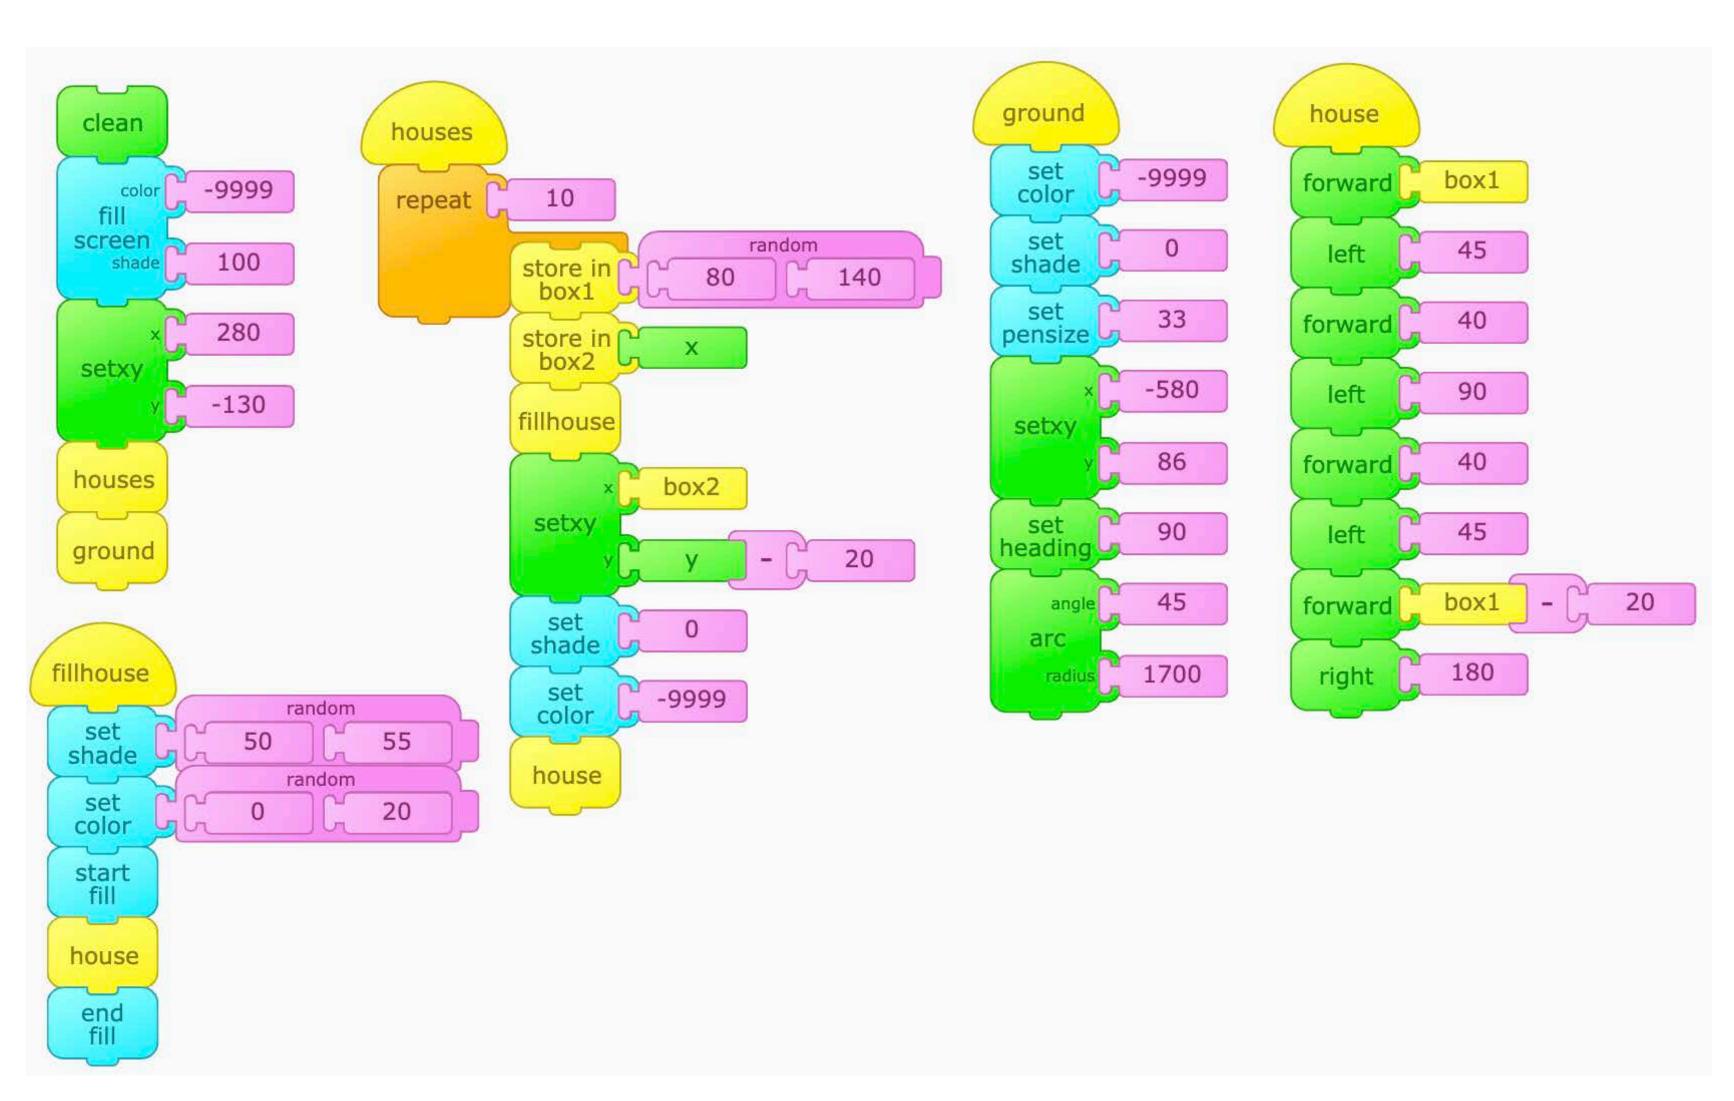

#### Autumn

5

Turtle Art Activity Cards - playfulinvention.com/webturtleart · More info at inventtolearn.com/turtleart