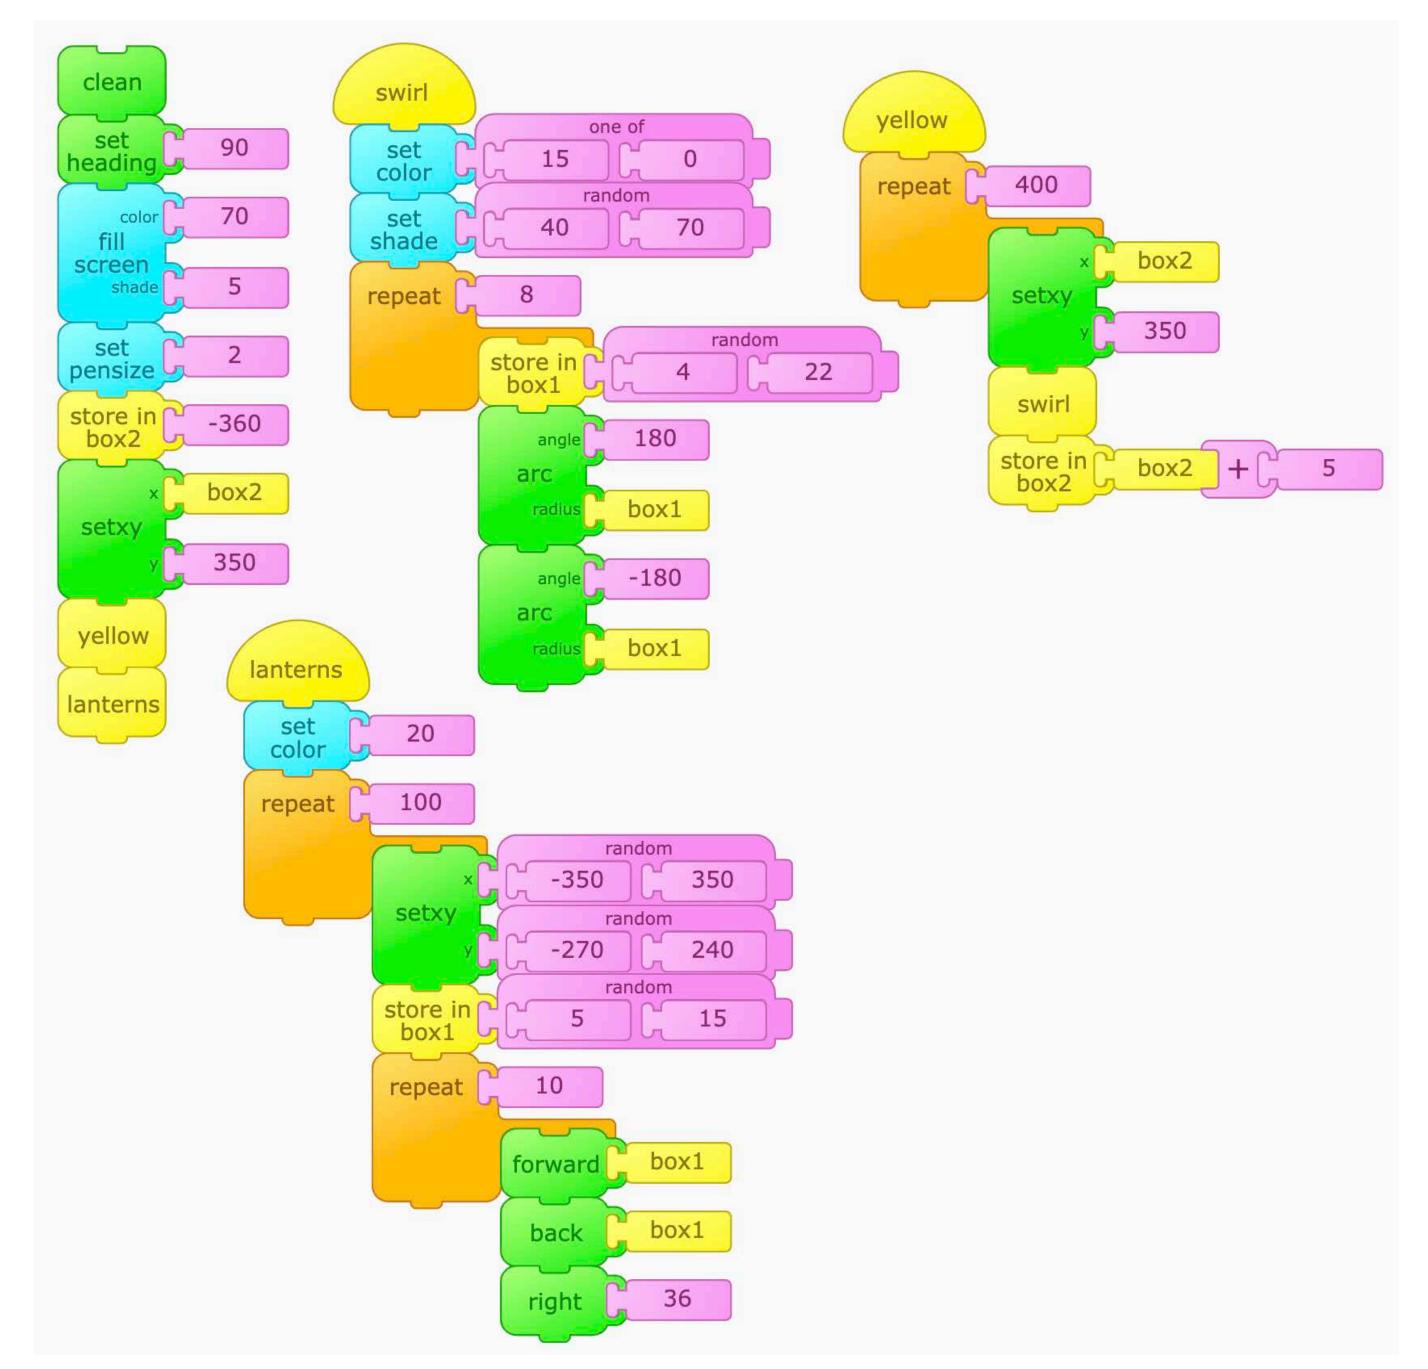

## Birds of Paradise

10

Turtle Art Activity Cards - playfulinvention.com/webturtleart · More info at inventtolearn.com/turtleart