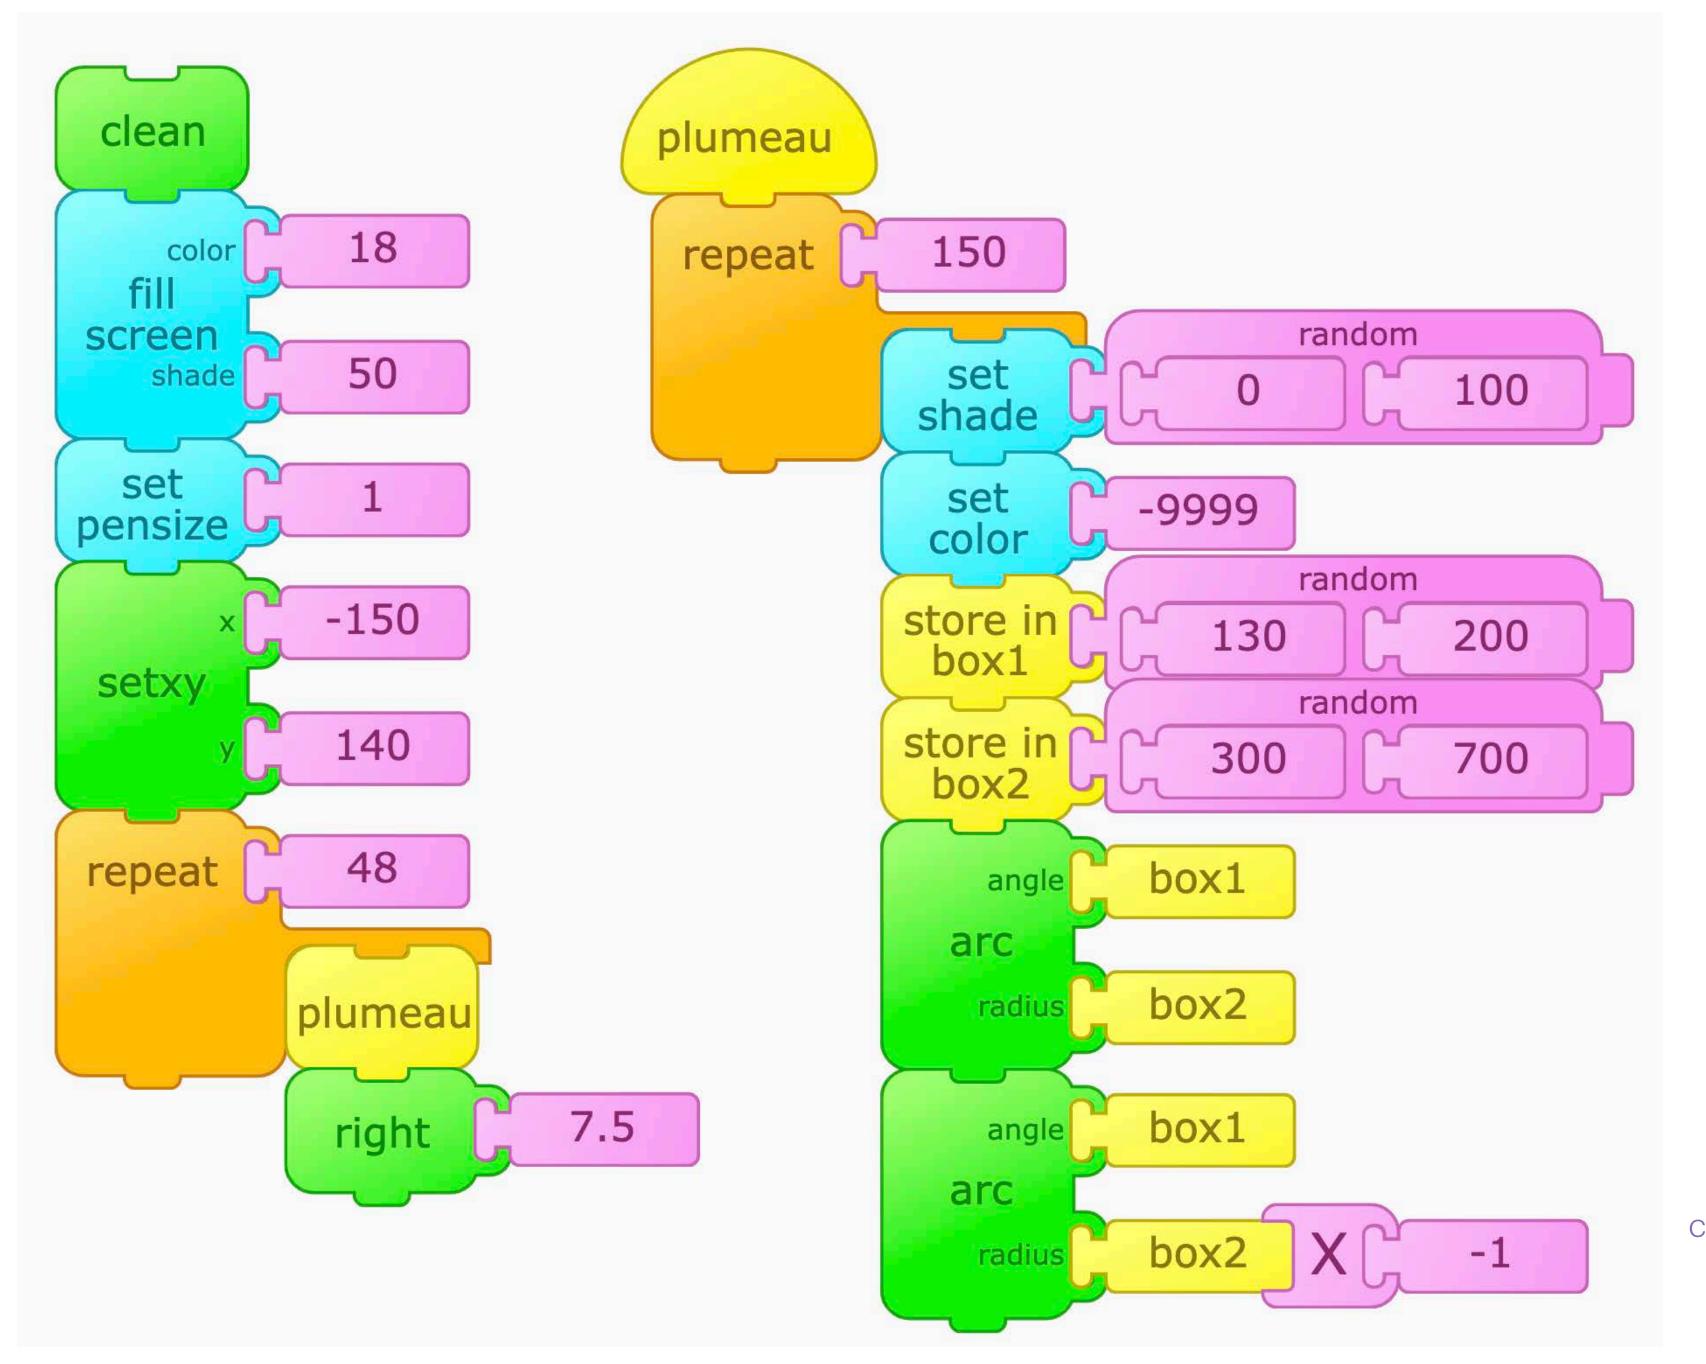

#### Petits Bateaux

97

Turtle Art Activity Cards - playfulinvention.com/webturtleart · More info at inventtolearn.com/turtleart

Plumeau

Turtle Art Activity Cards - playfulinvention.com/webturtleart · More info at inventtolearn.com/turtleart