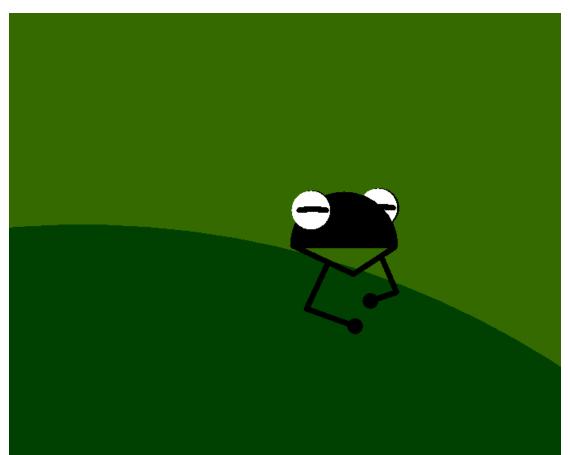

## Bridge to Nowhere

11

Click the set of blocks with clean on top to start the program. Click the set of blocks with clean on top to start the program.