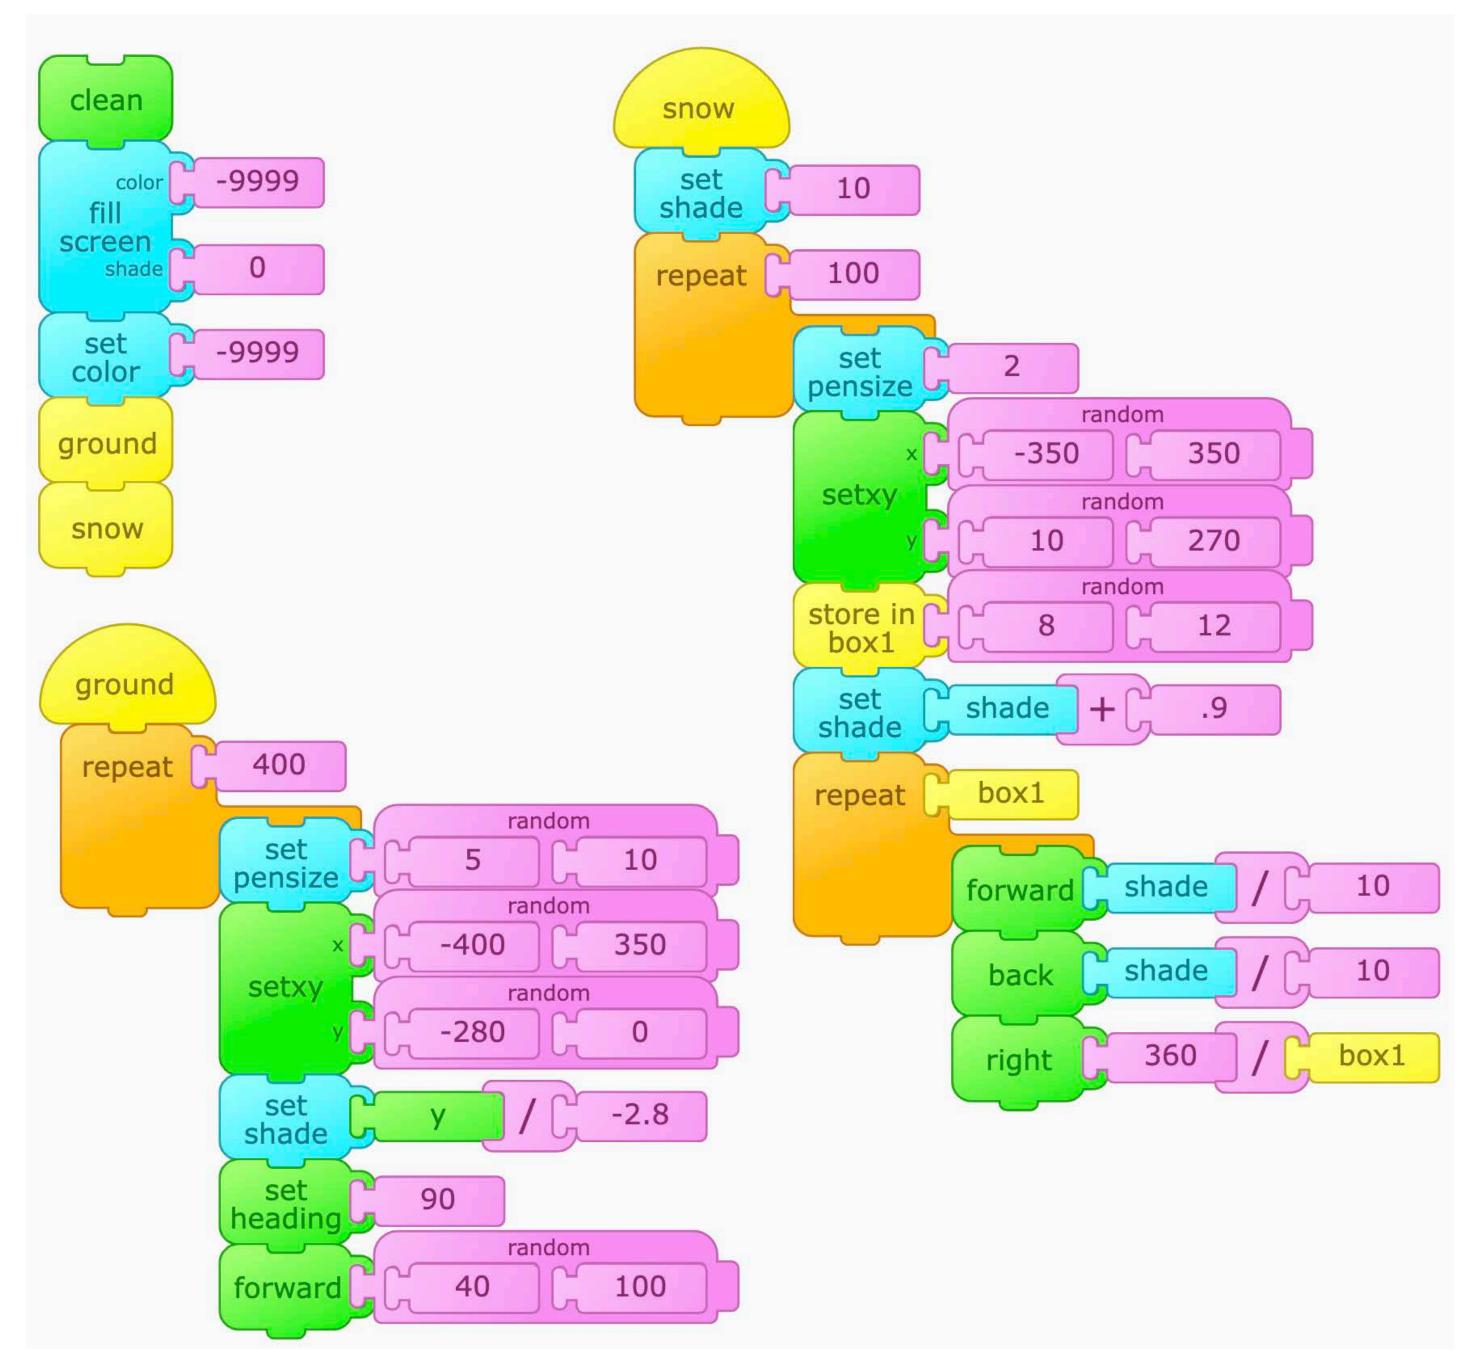

## Snowfall

116

Turtle Art Activity Cards - playfulinvention.com/webturtleart · More info at inventtolearn.com/turtleart