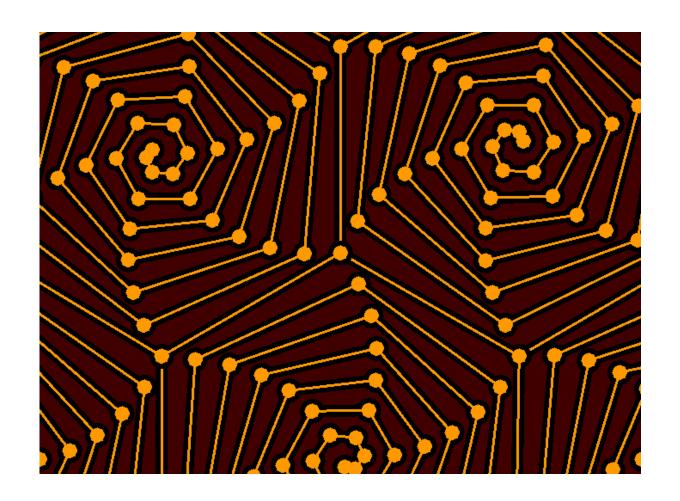

## Bridge to Nowhere

11

Click the set of blocks with clean on top to start the program. Click the set of blocks with clean on top to start the program.