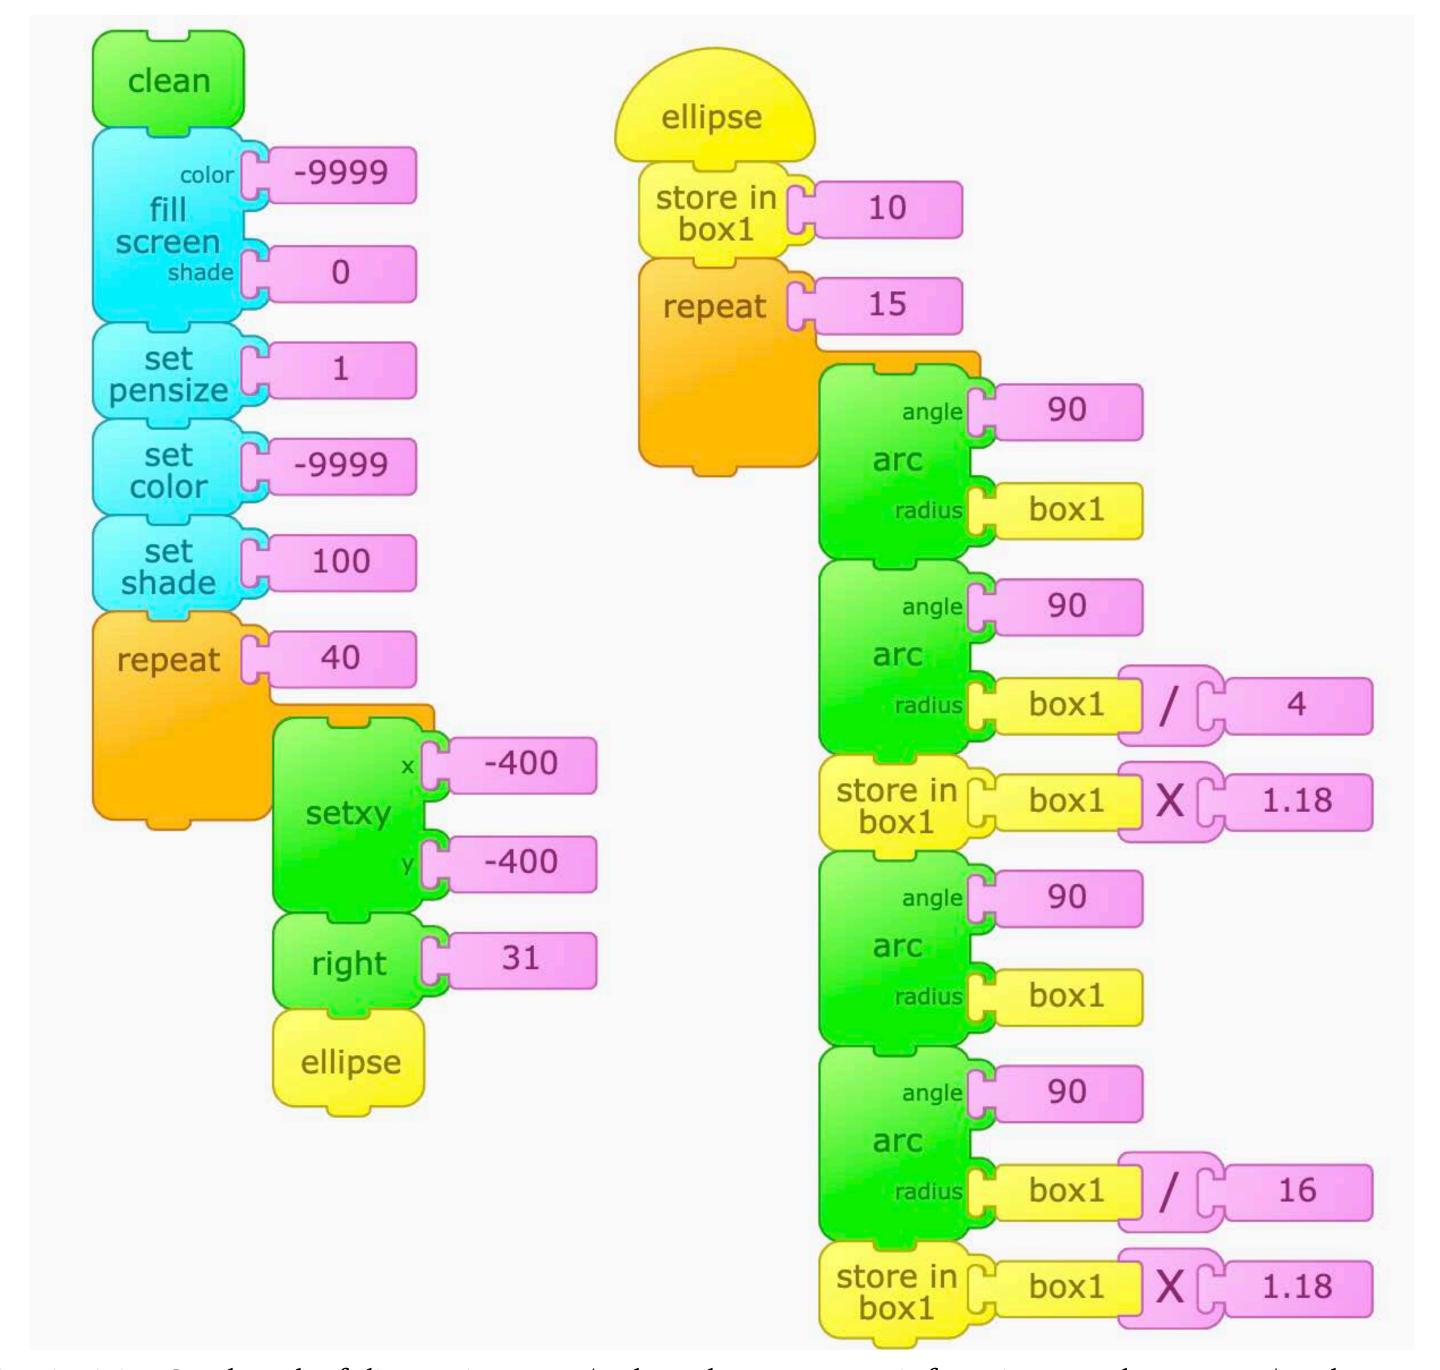

## Bridge to Nowhere

11

Click the set of blocks with clean on top to start the program. Click the set of blocks with clean on top to start the program.