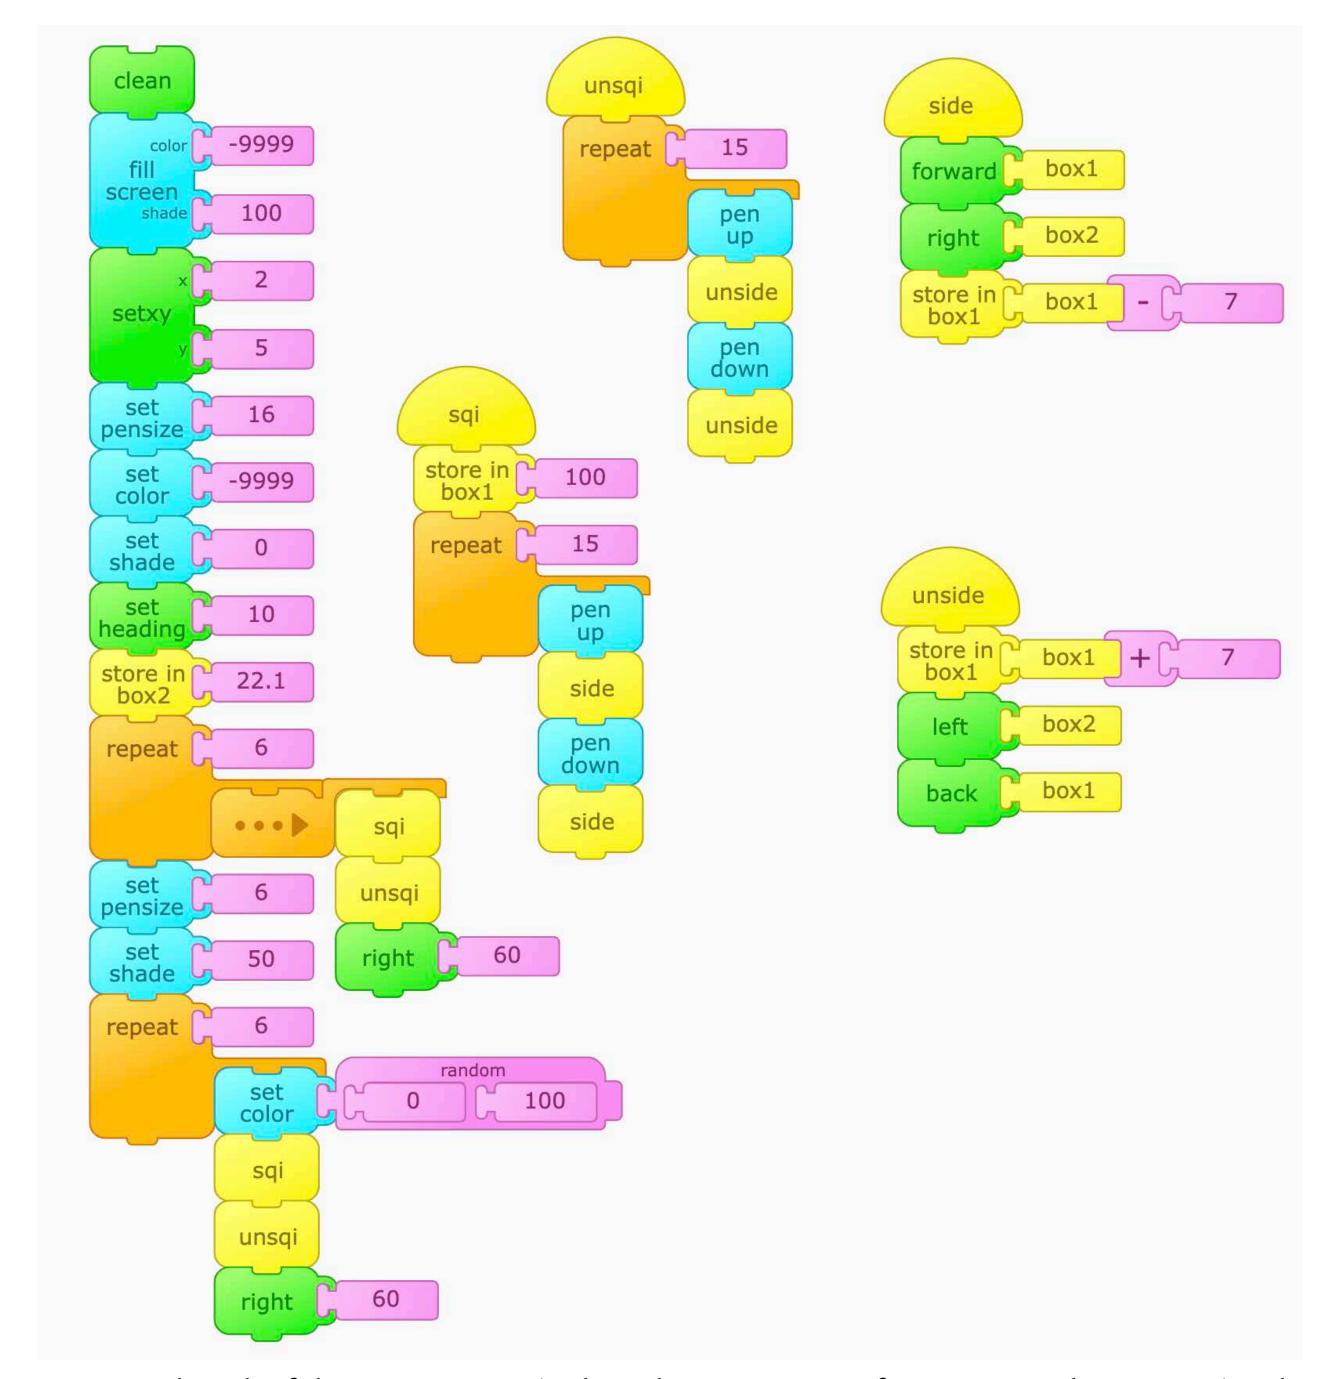

## Bridge to Nowhere

11

Click the set of blocks with clean on top to start the program. Click the set of blocks with clean on top to start the program.