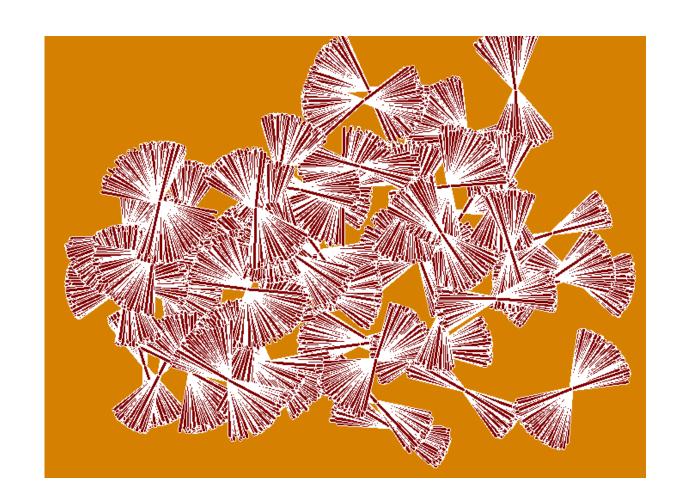

## Bridge to Nowhere

11

Click the set of blocks with clean on top to start the program. Click the set of blocks with clean on top to start the program.