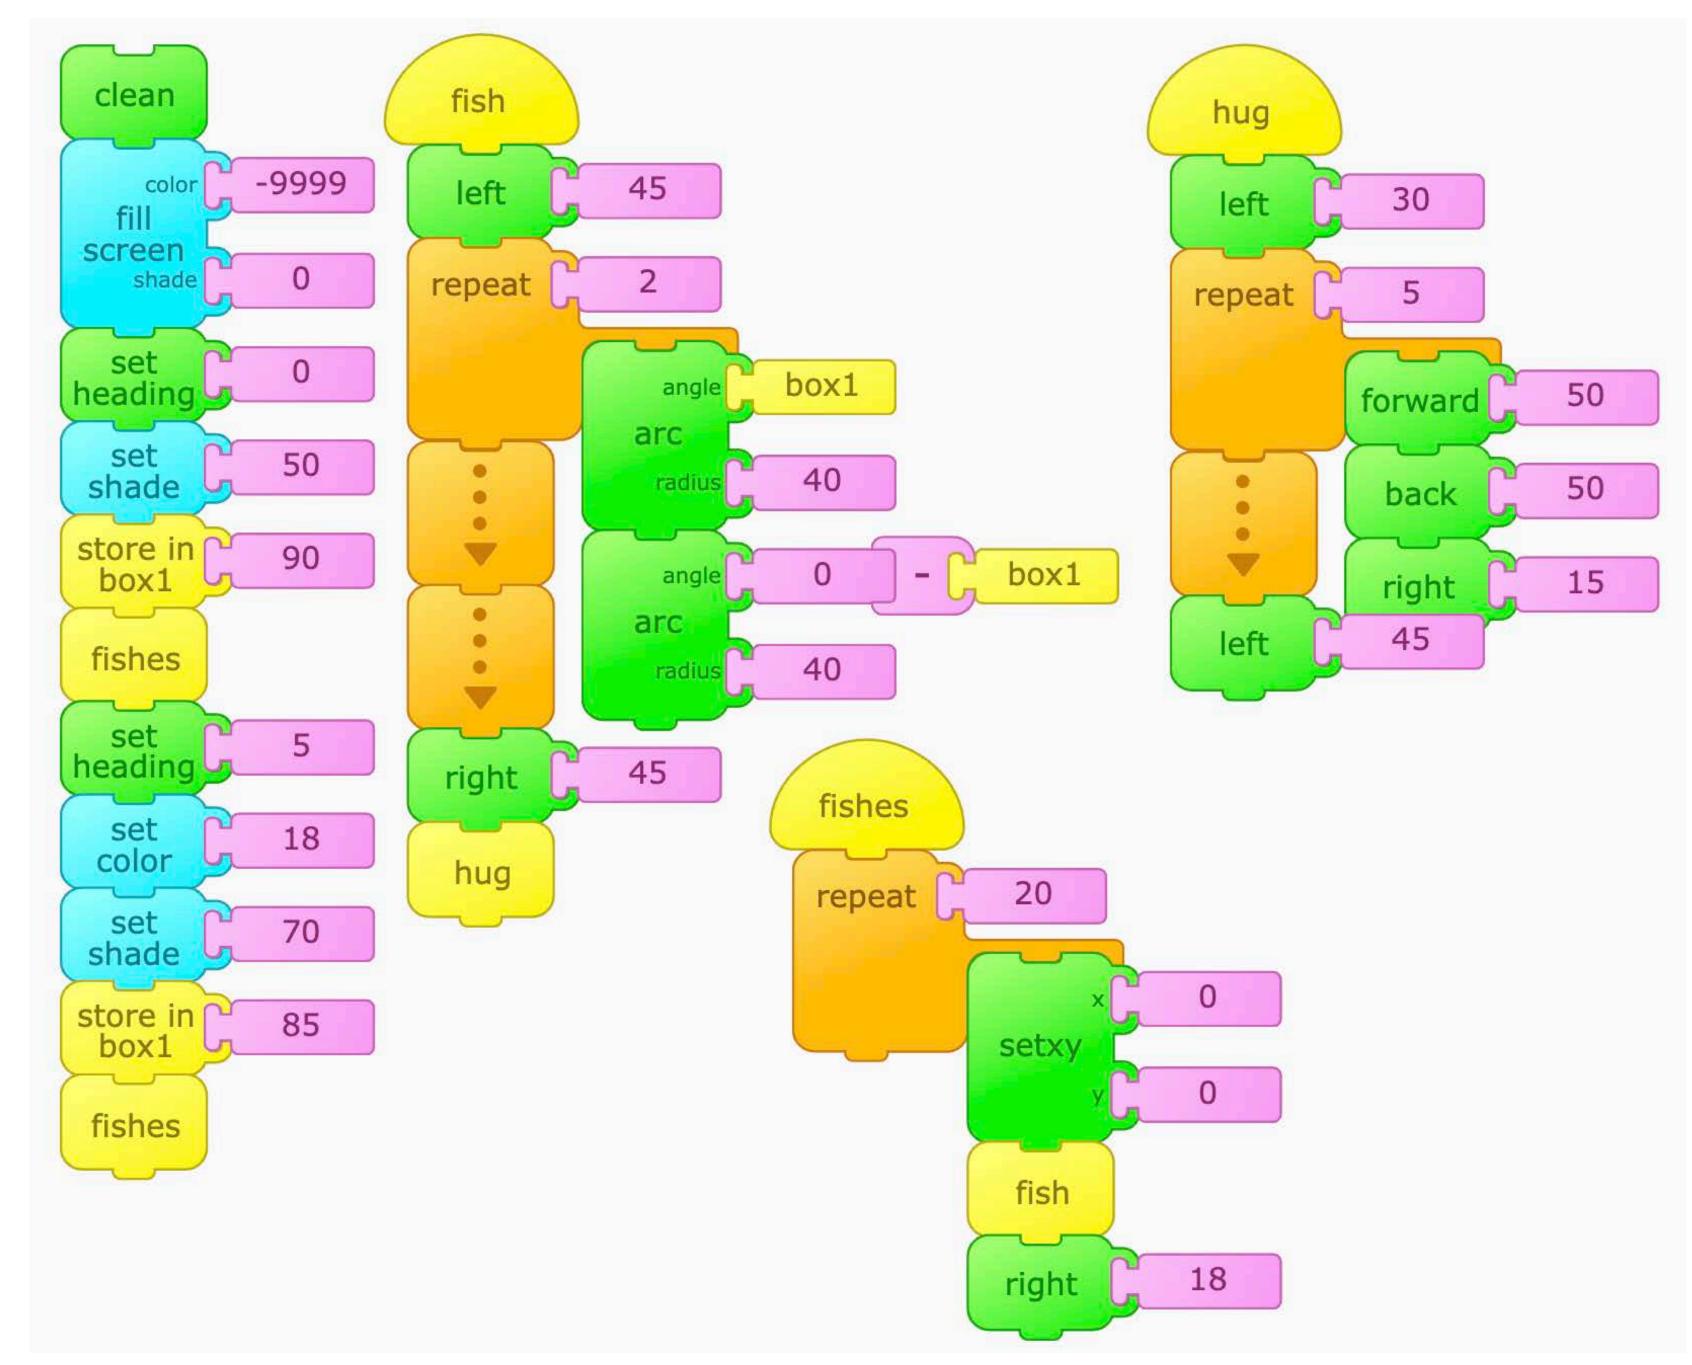

# Lamp Fish

69

Turtle Art Activity Cards - playfulinvention.com/webturtleart · More info at inventtolearn.com/turtleart