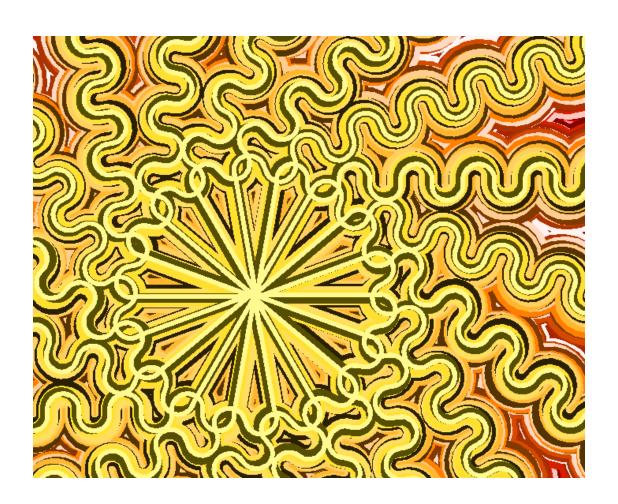

## Bridge to Nowhere

11

Click the set of blocks with clean on top to start the program. Click the set of blocks with clean on top to start the program.