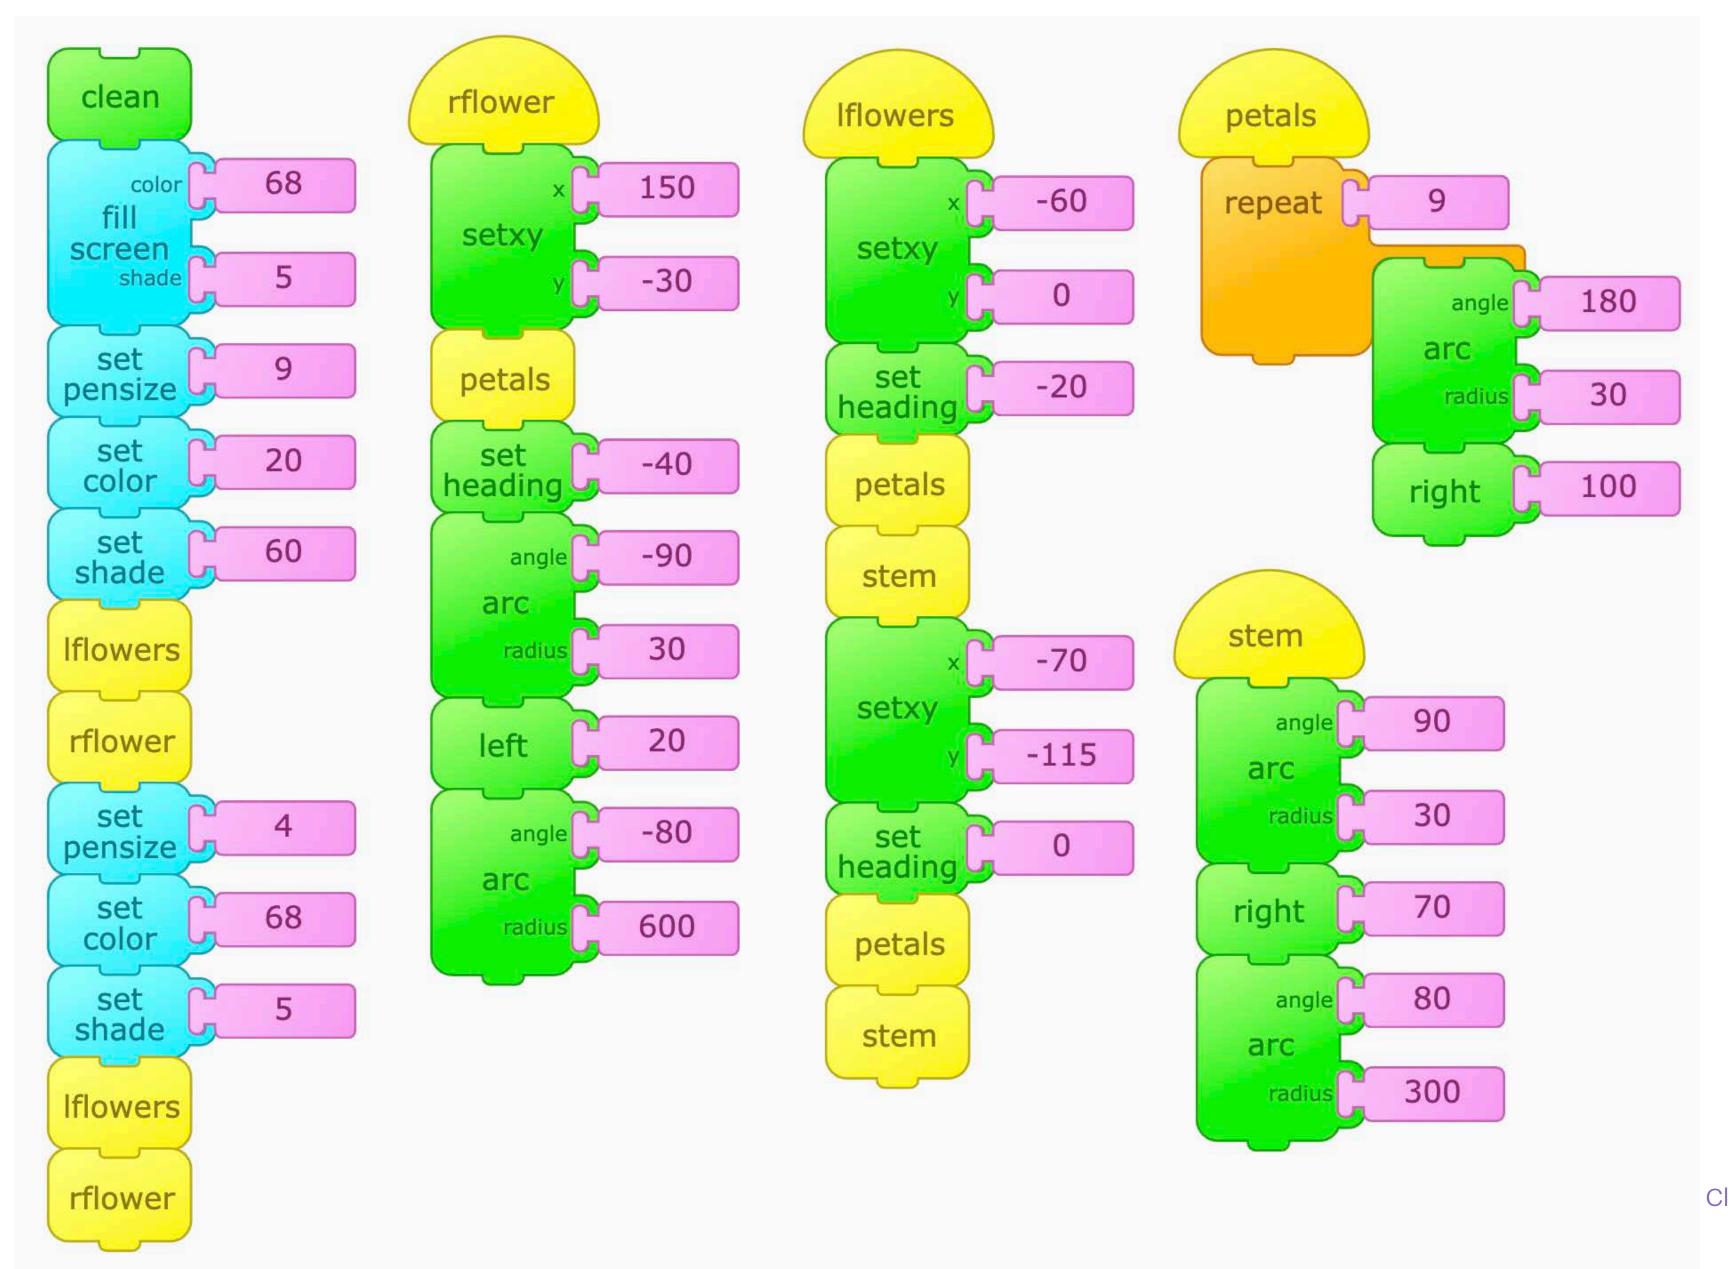

## Bridge to Nowhere

11

Click the set of blocks with clean on top to start the program. Click the set of blocks with clean on top to start the program.