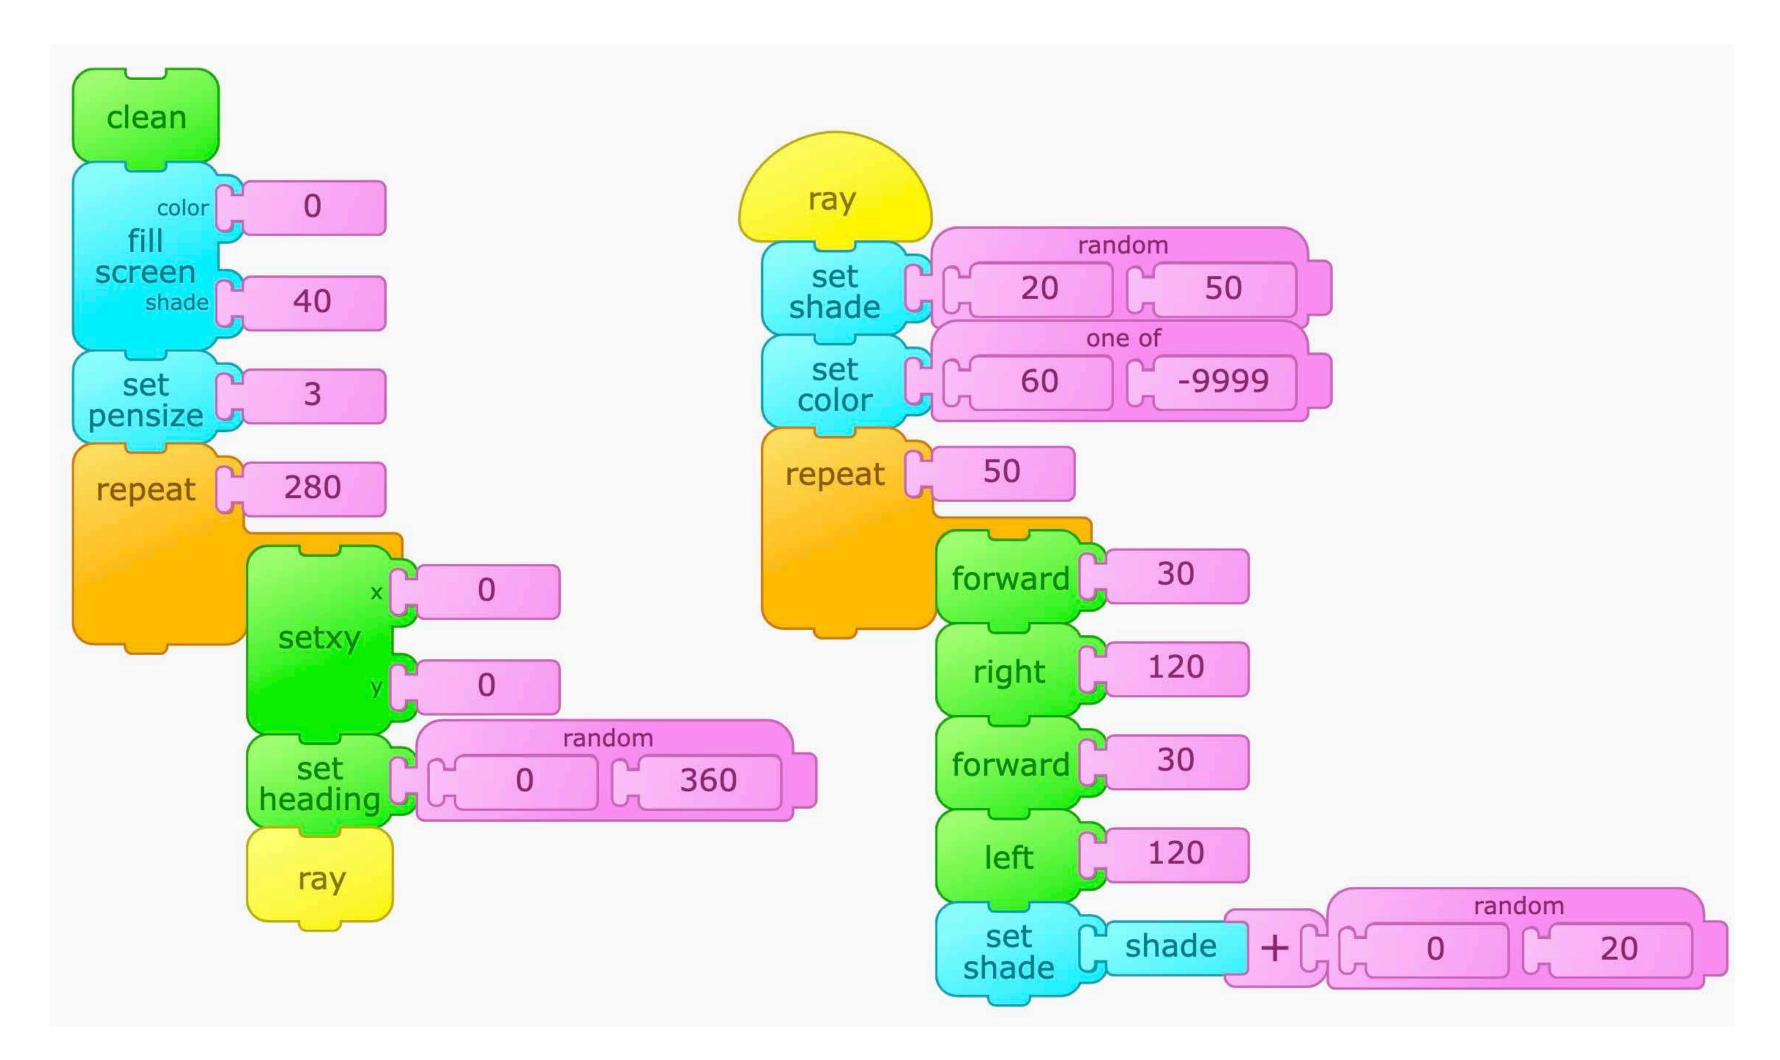

## Snowfall

116

Turtle Art Activity Cards - playfulinvention.com/webturtleart · More info at inventtolearn.com/turtleart