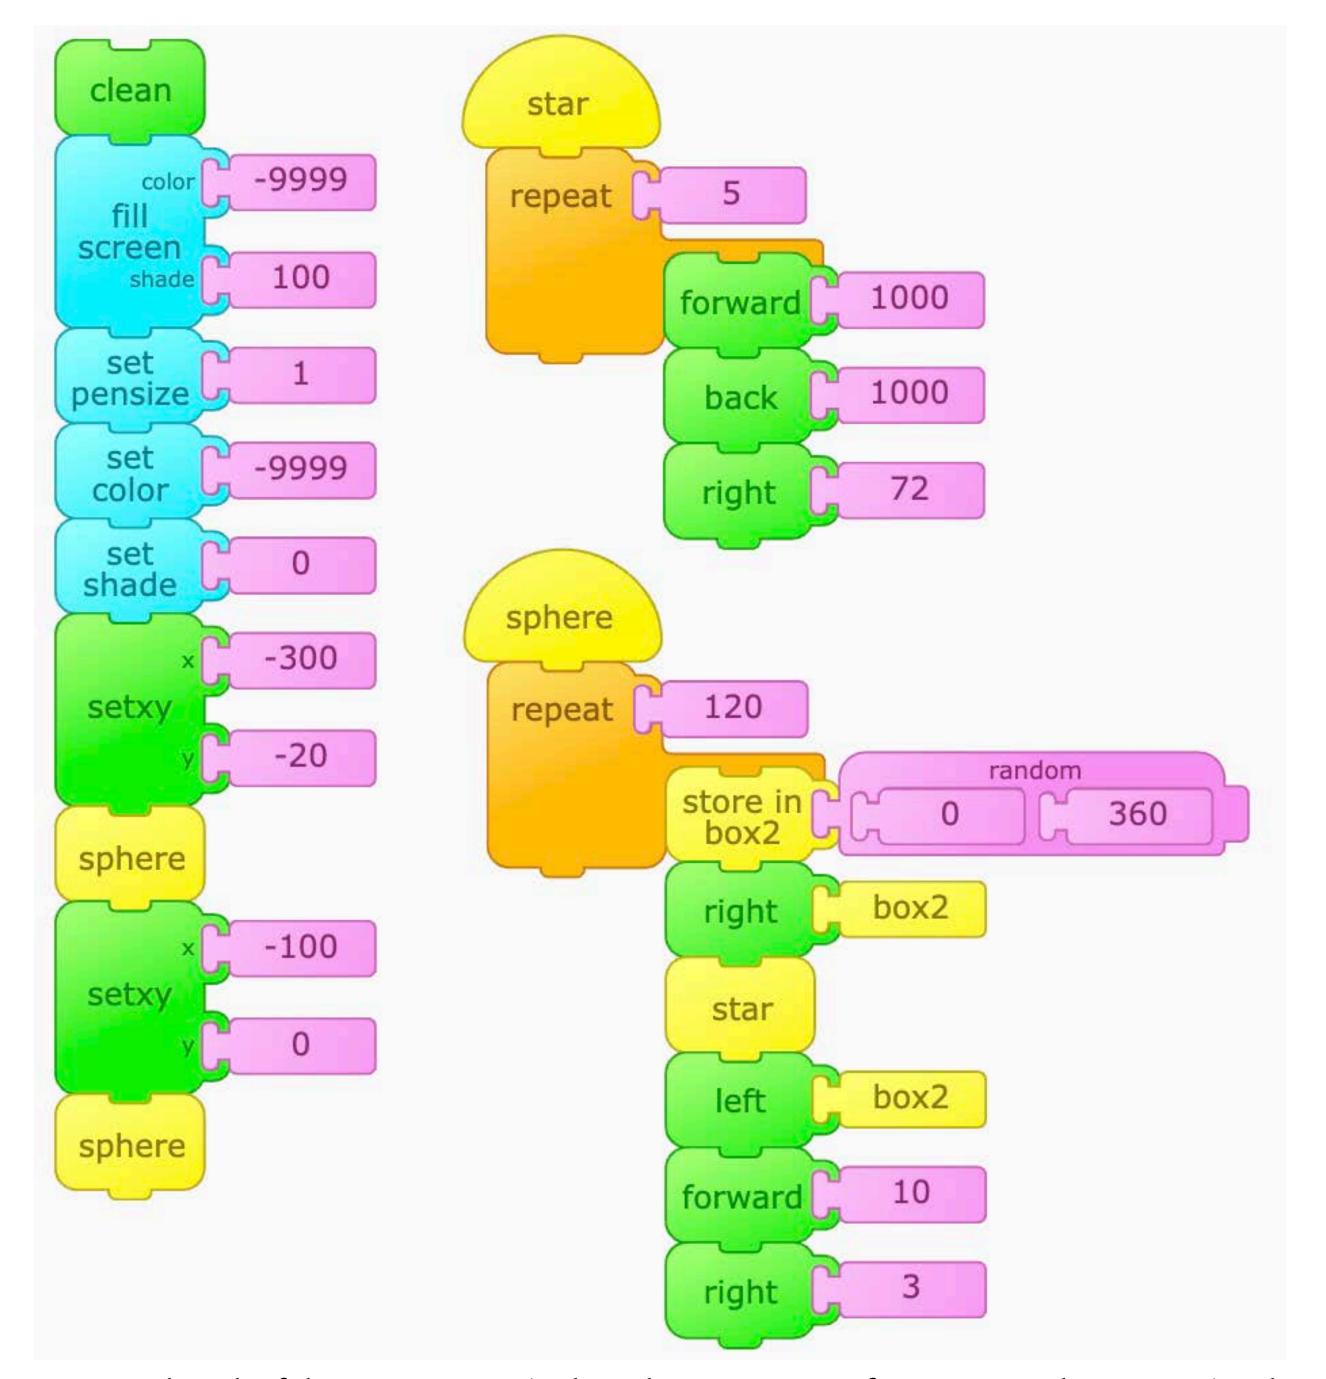

## Bridge to Nowhere

11

Click the set of blocks with clean on top to start the program. Click the set of blocks with clean on top to start the program.