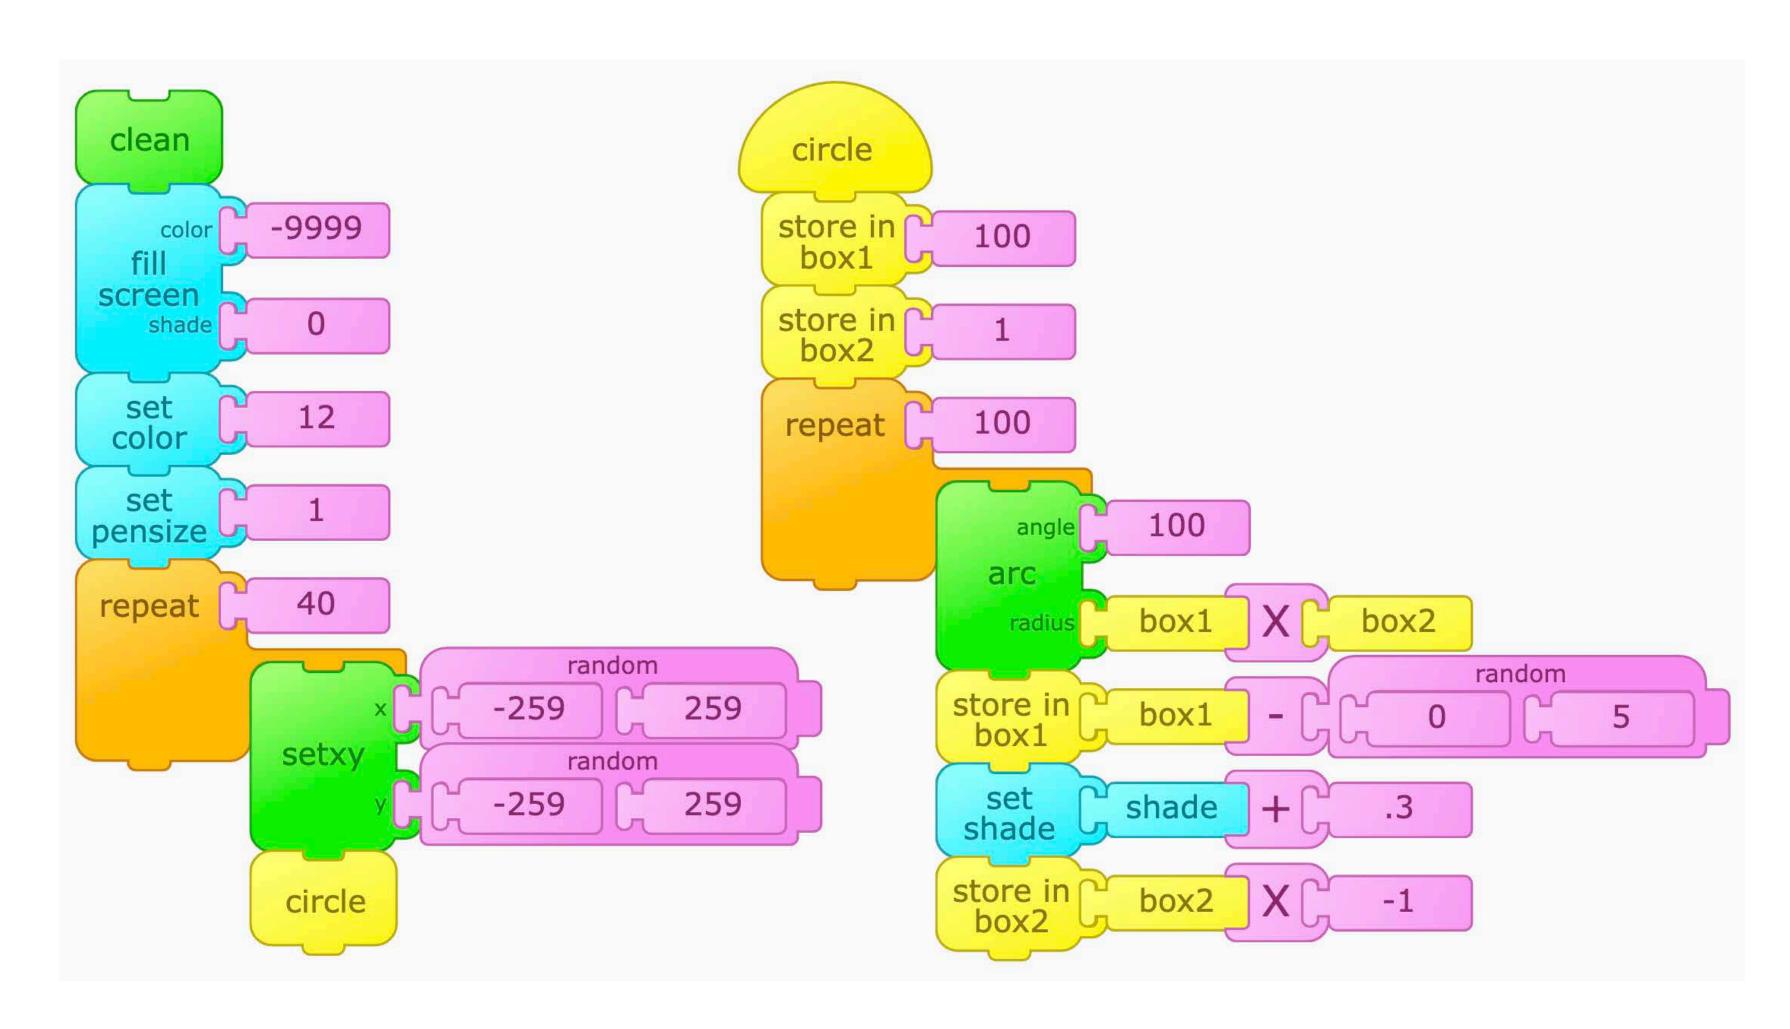

## Bridge to Nowhere

11

Click the set of blocks with clean on top to start the program. Click the set of blocks with clean on top to start the program.