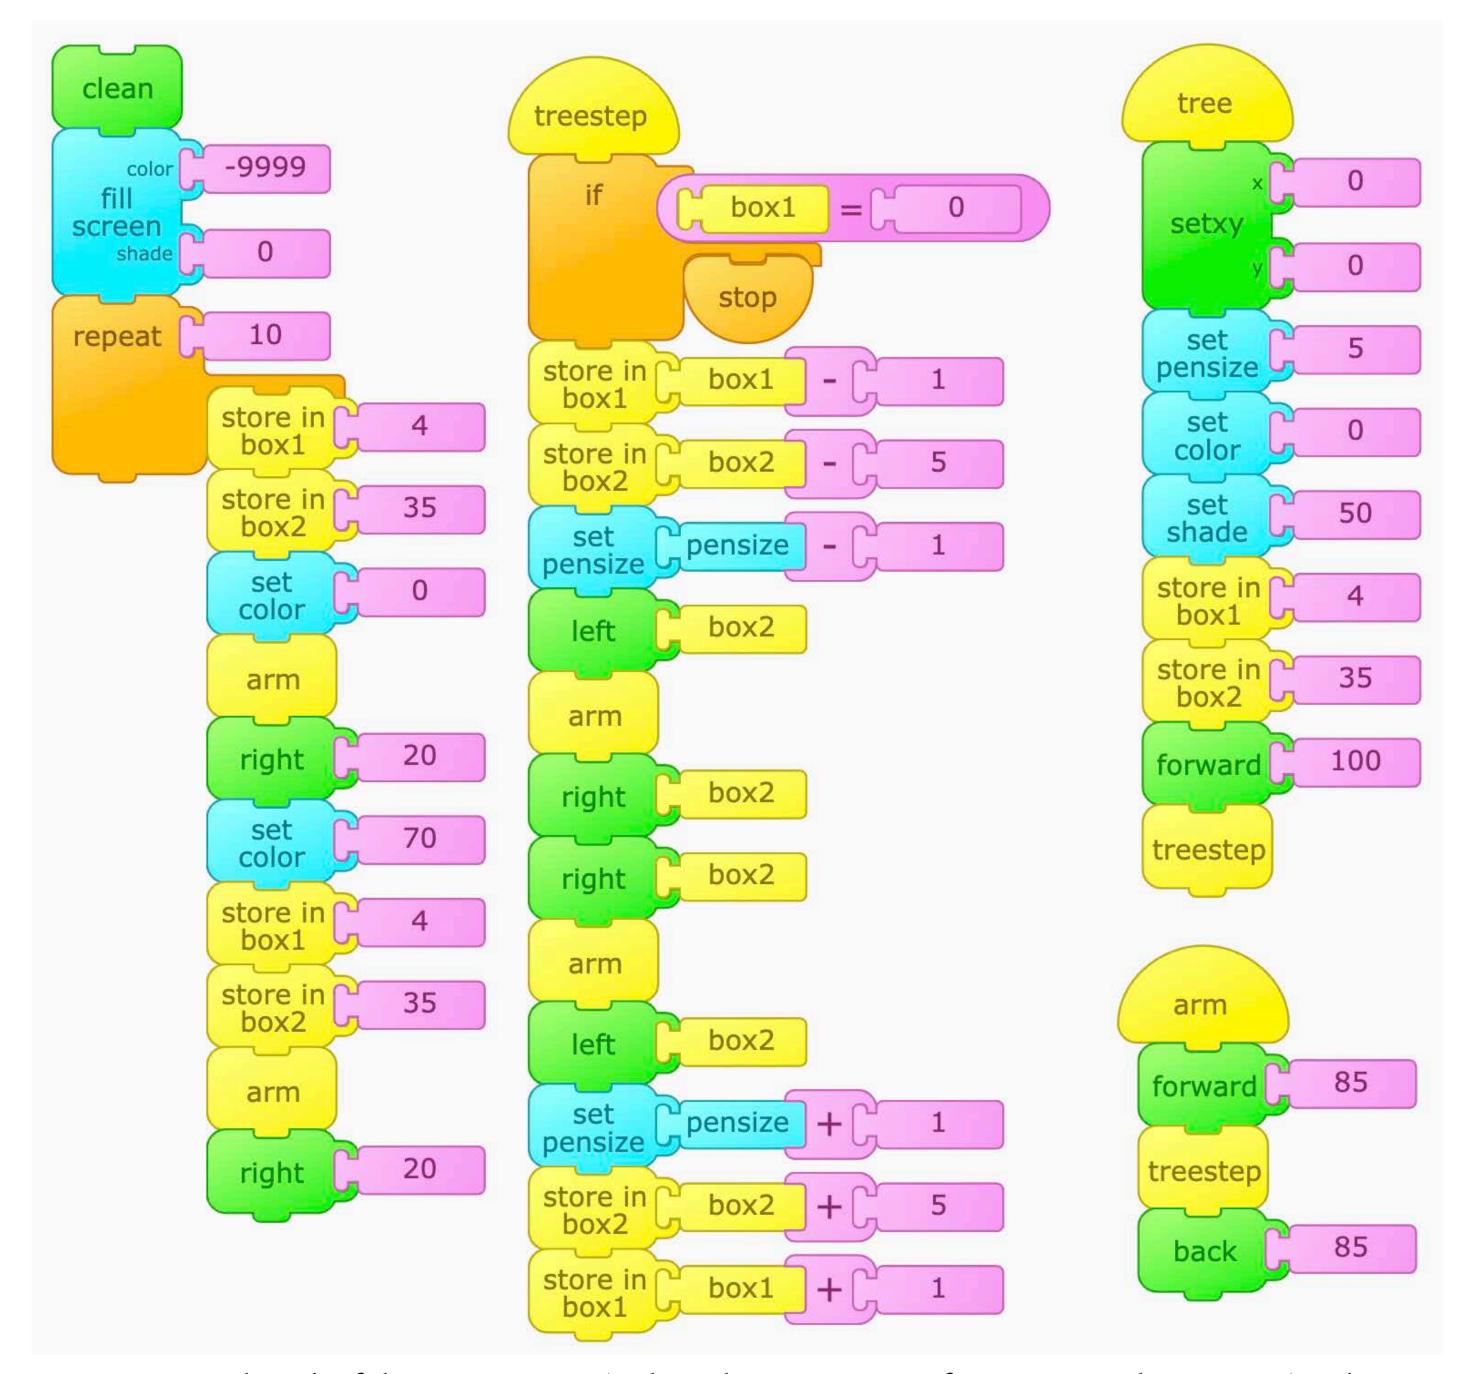

#### Autumn Tree

6

Turtle Art Activity Cards - playfulinvention.com/webturtleart · More info at inventtolearn.com/turtleart