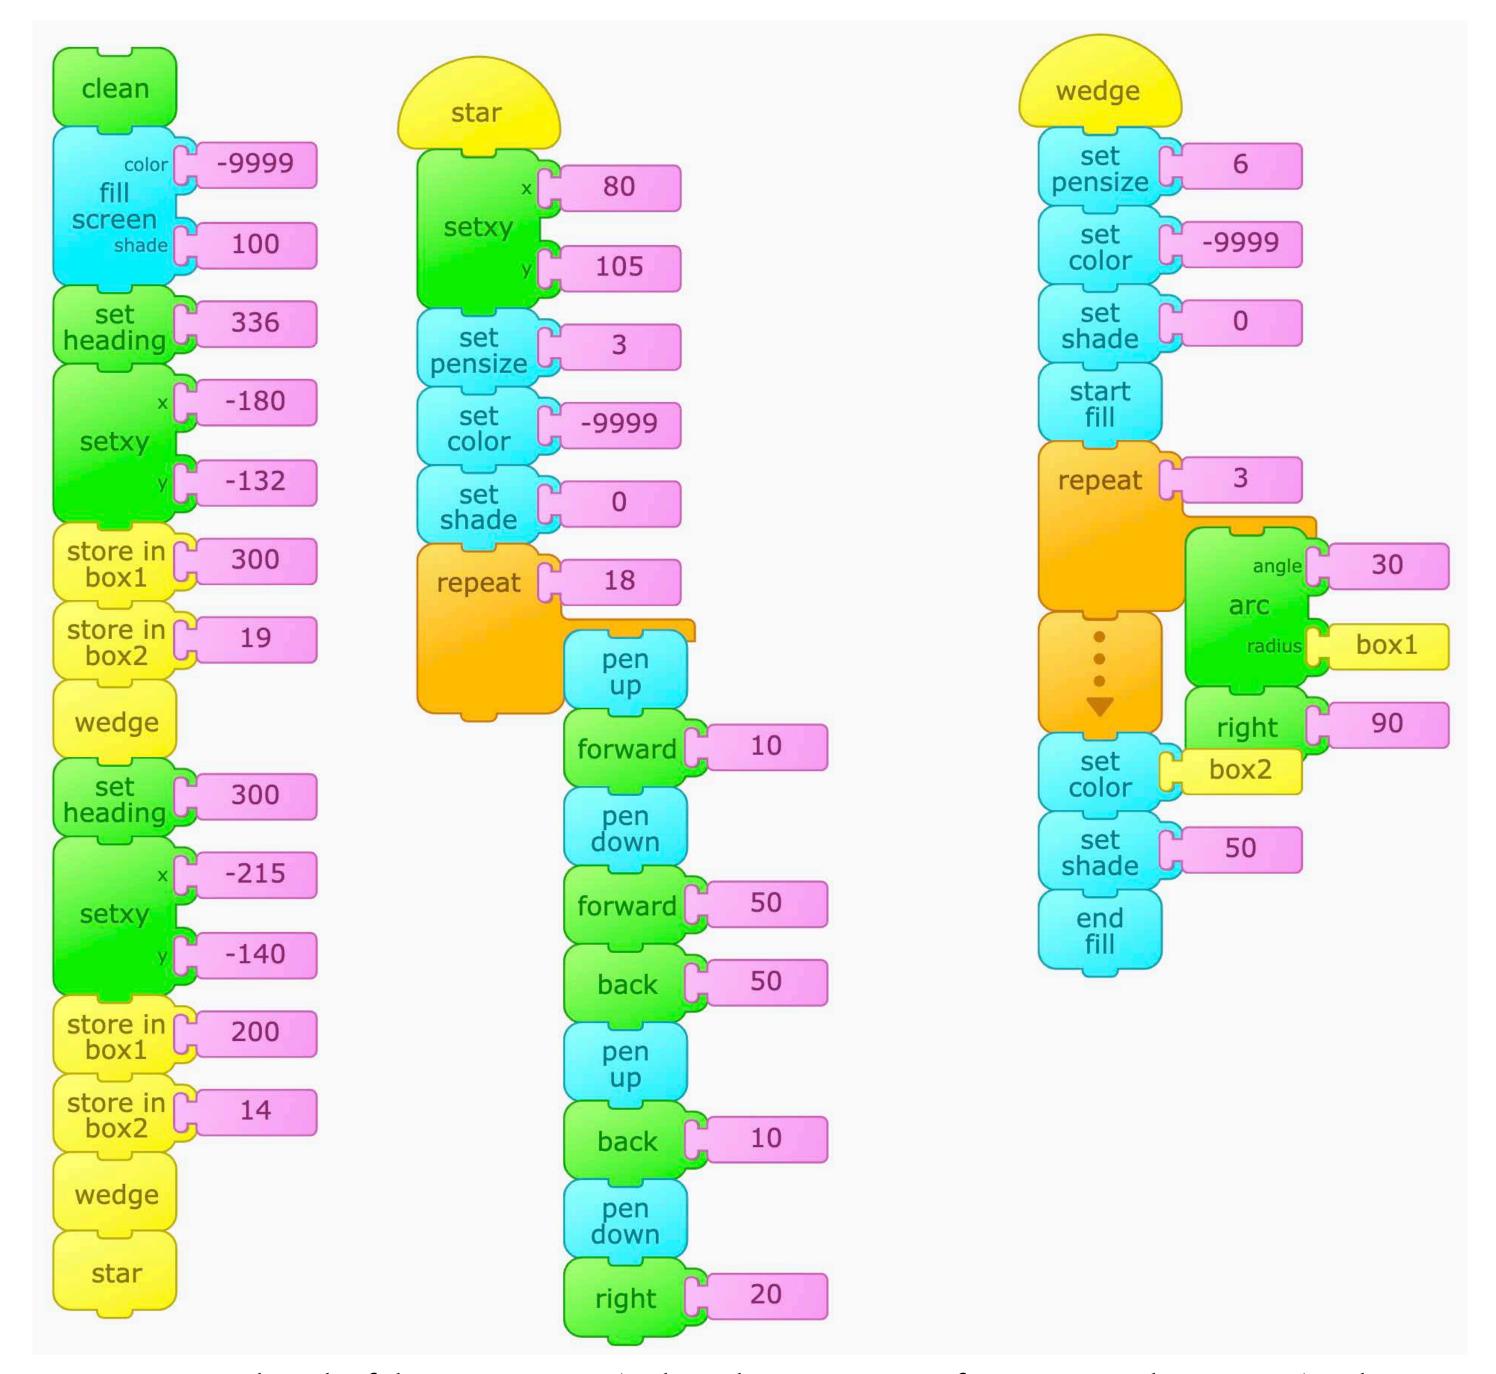

## Bridge to Nowhere

11

Click the set of blocks with clean on top to start the program. Click the set of blocks with clean on top to start the program.