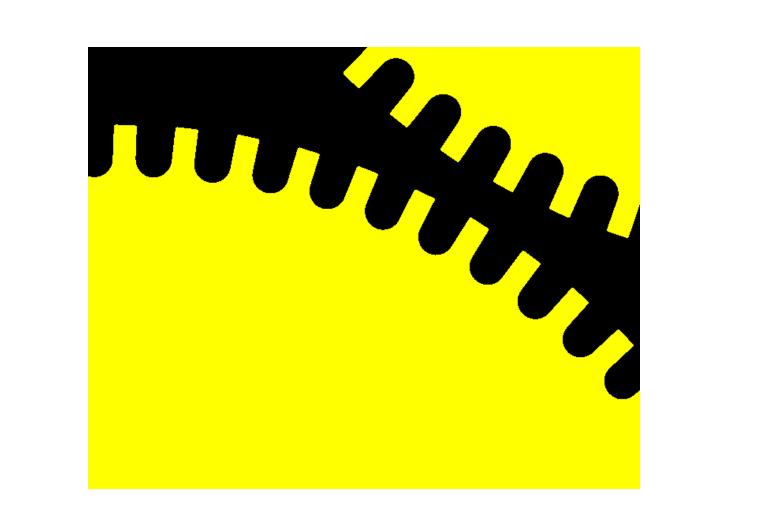

## Bridge to Nowhere

11

Click the set of blocks with clean on top to start the program. Click the set of blocks with clean on top to start the program.