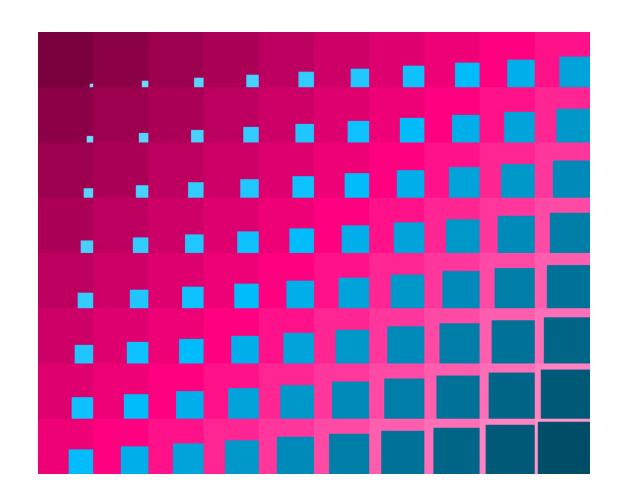

## Bridge to Nowhere

11

Click the set of blocks with clean on top to start the program. Click the set of blocks with clean on top to start the program.