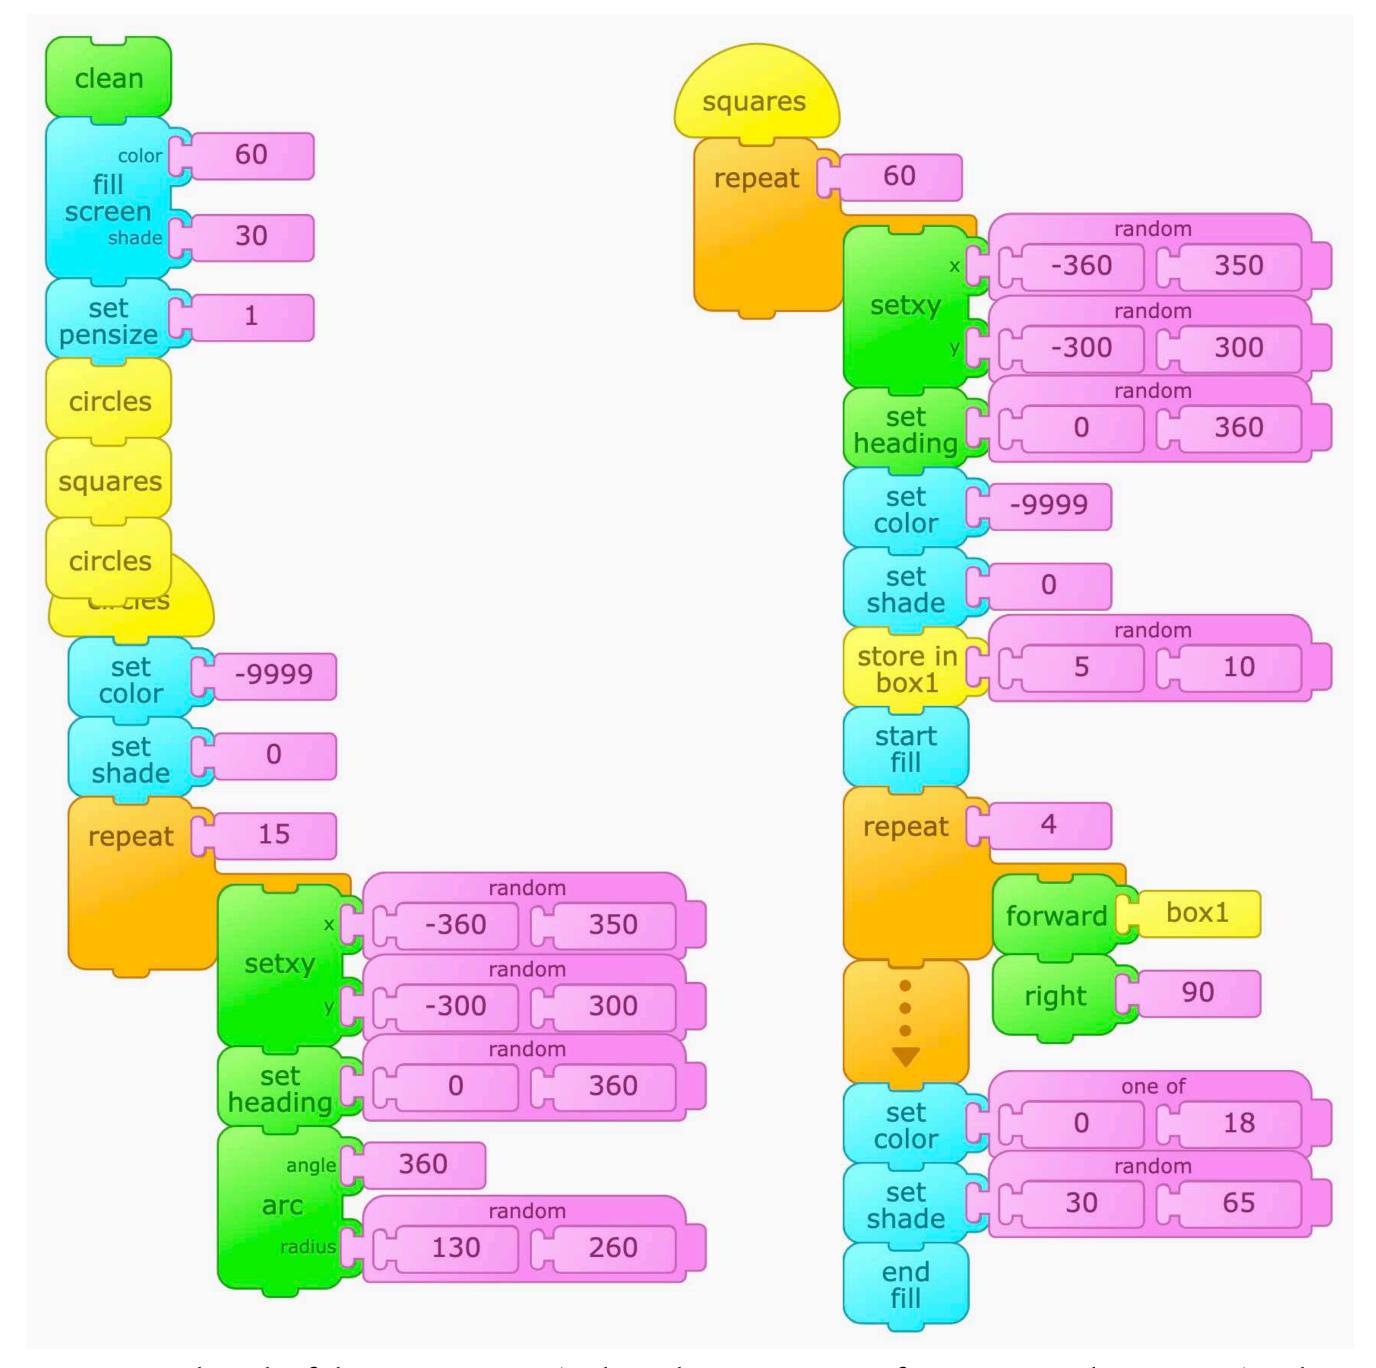

## Bridge to Nowhere

11

Click the set of blocks with clean on top to start the program. Click the set of blocks with clean on top to start the program.