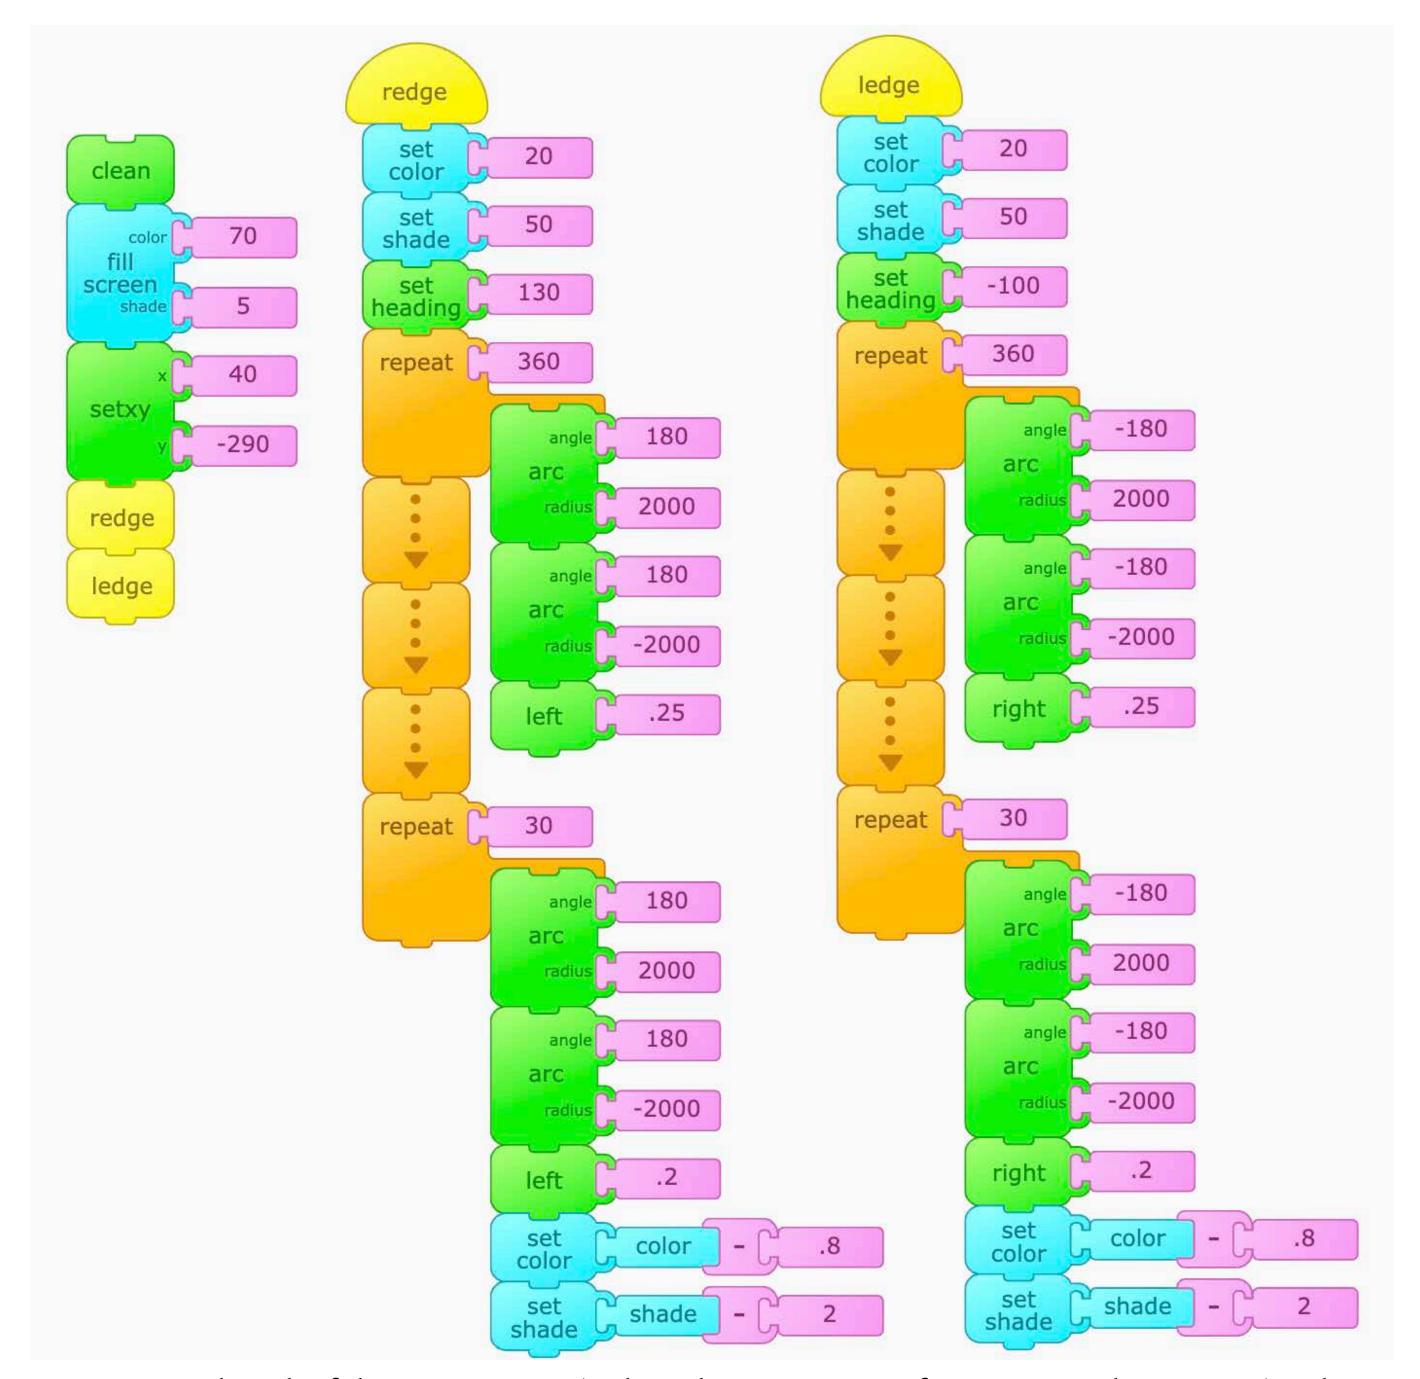

## Bridge to Nowhere

11

Click the set of blocks with clean on top to start the program. Click the set of blocks with clean on top to start the program.