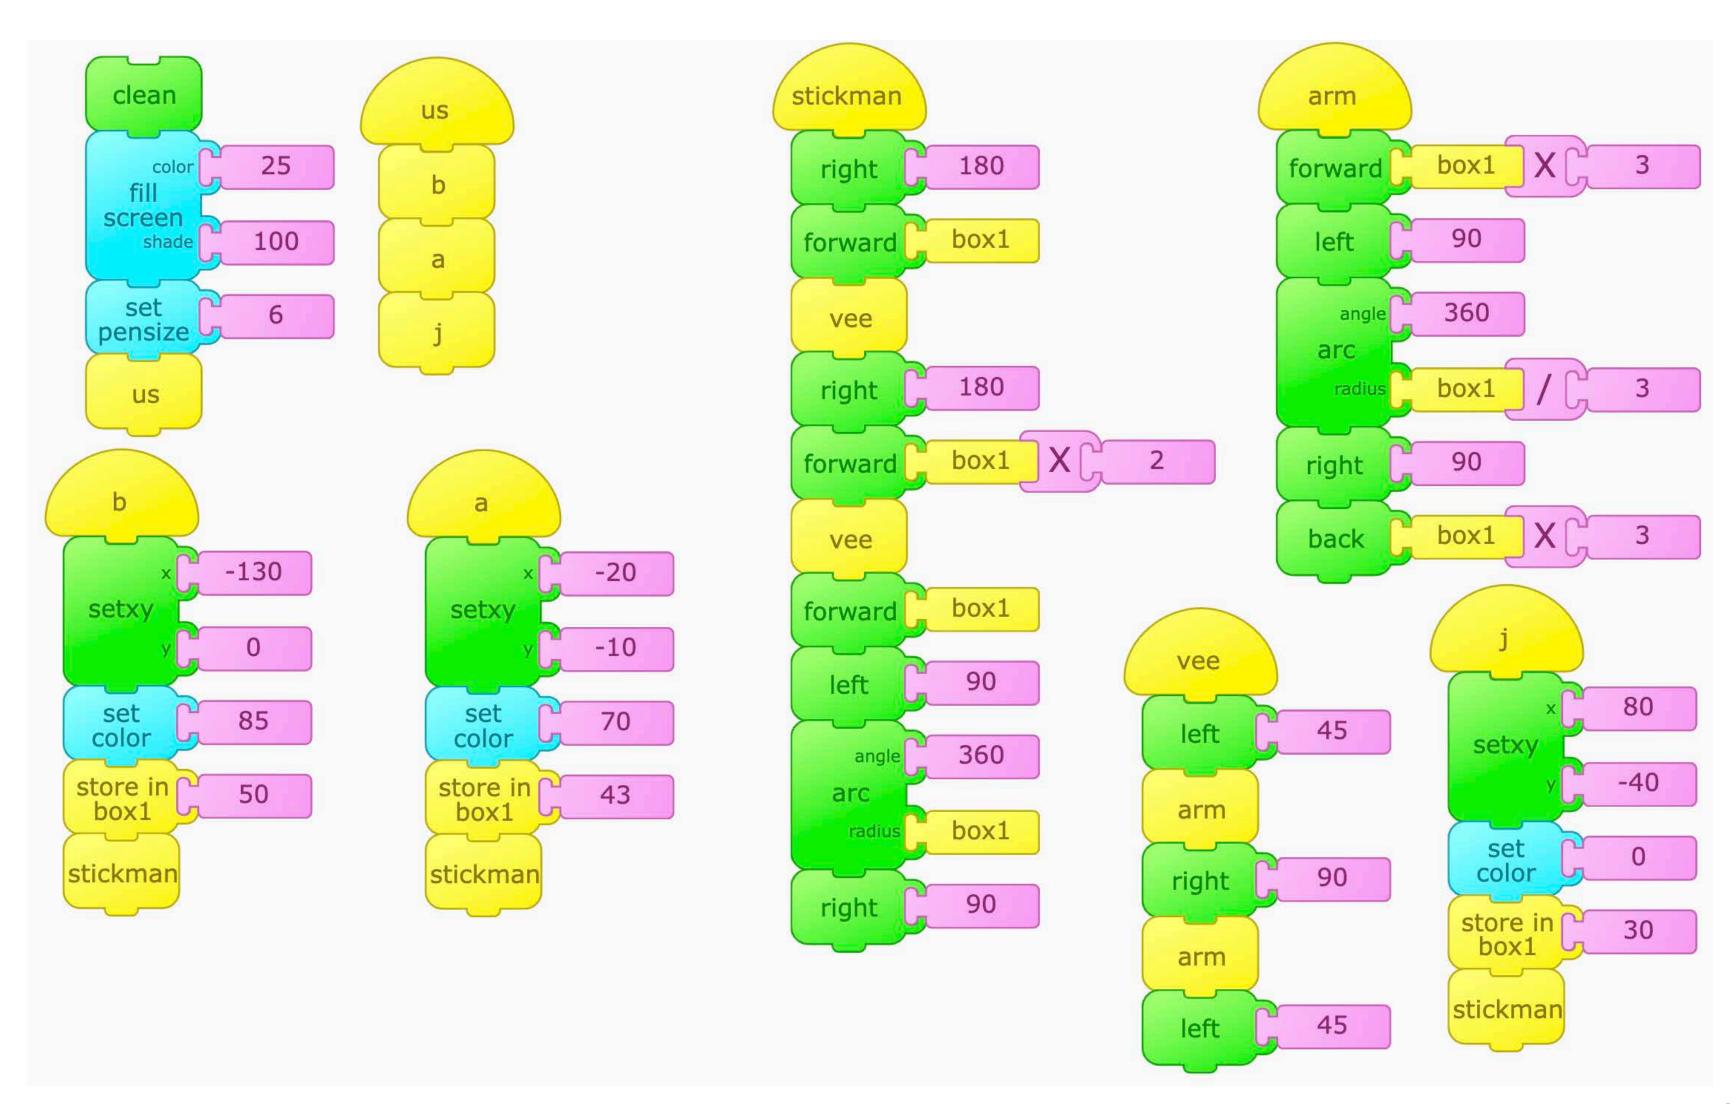

## Stickman

125

Storm

Turtle Art Activity Cards - playfulinvention.com/webturtleart · More info at inventtolearn.com/turtleart