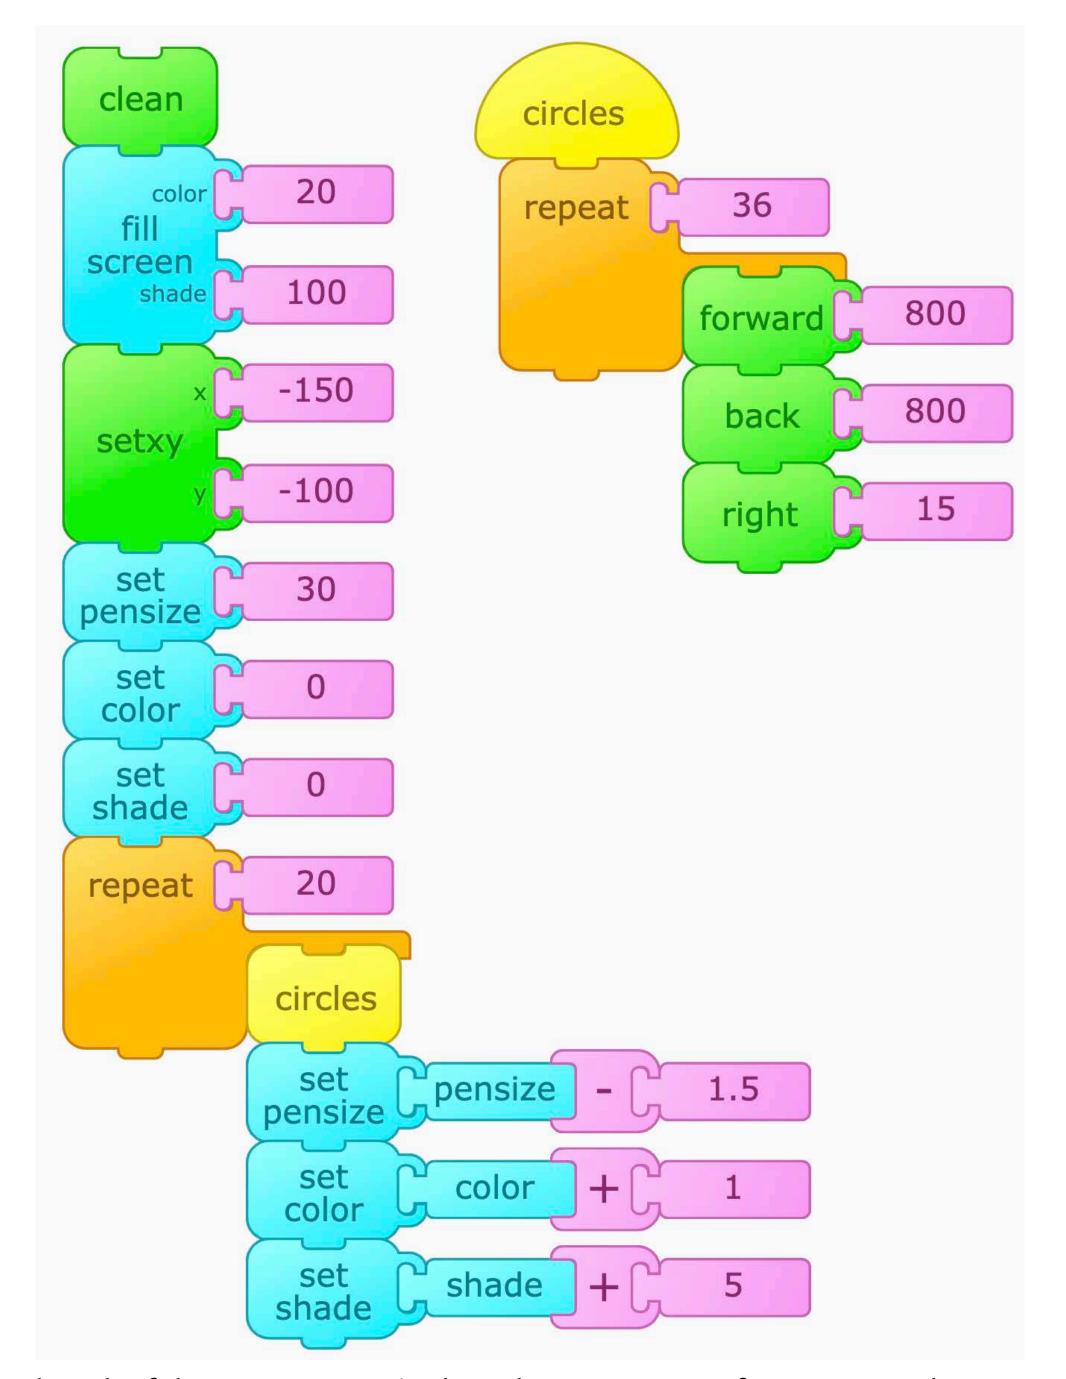

# Spheres

119

Turtle Art Activity Cards - playfulinvention.com/webturtleart · More info at inventtolearn.com/turtleart

Spiral

Turtle Art Activity Cards - playfulinvention.com/webturtleart · More info at inventtolearn.com/turtleart