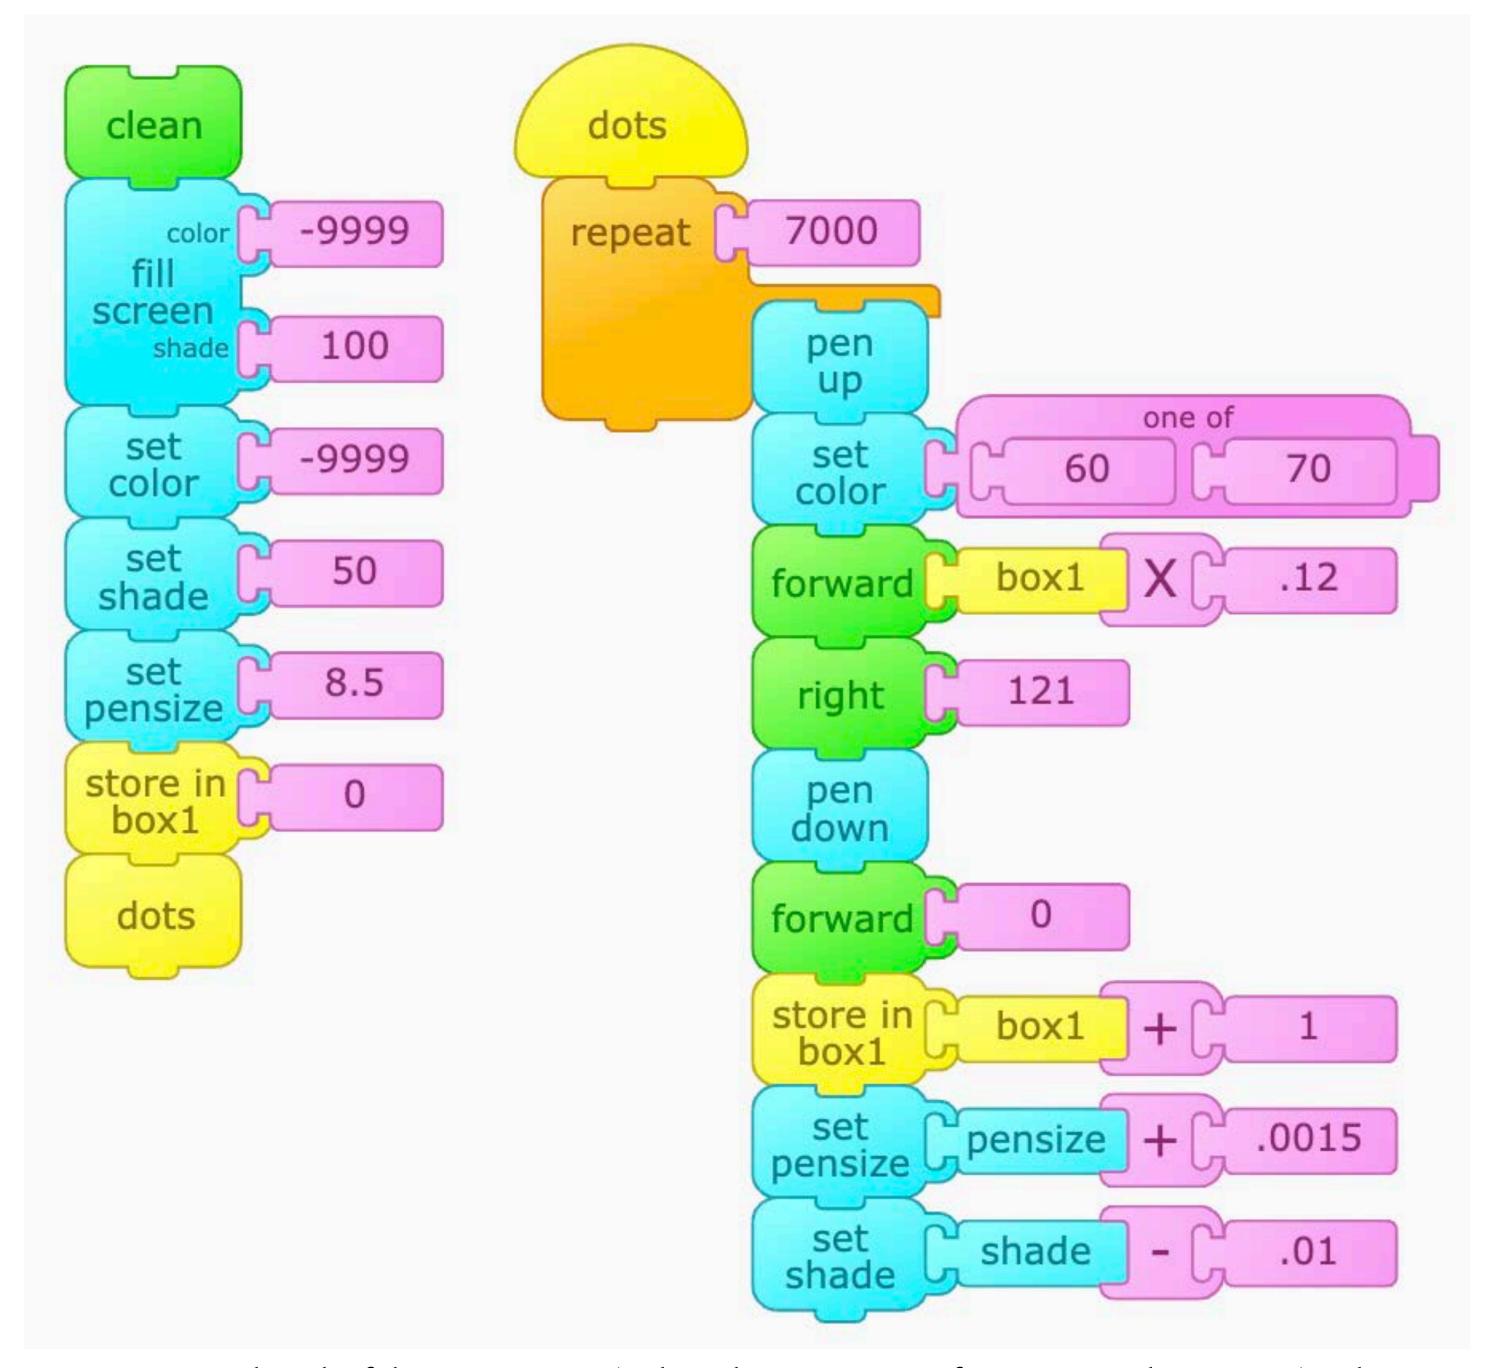

## Bridge to Nowhere

11

Click the set of blocks with clean on top to start the program. Click the set of blocks with clean on top to start the program.