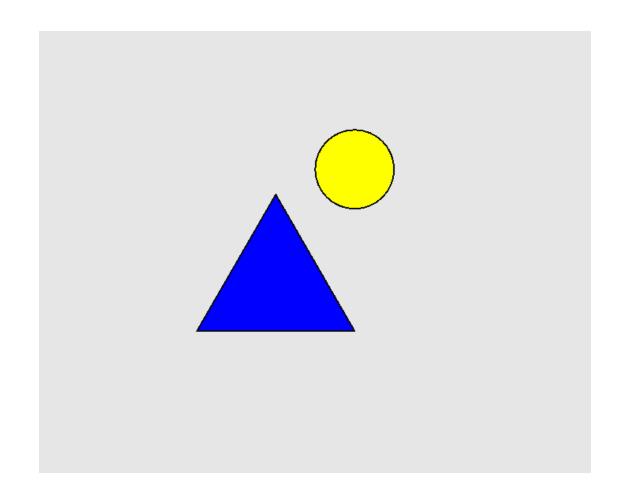

## Bridge to Nowhere

11

Click the set of blocks with clean on top to start the program. Click the set of blocks with clean on top to start the program.