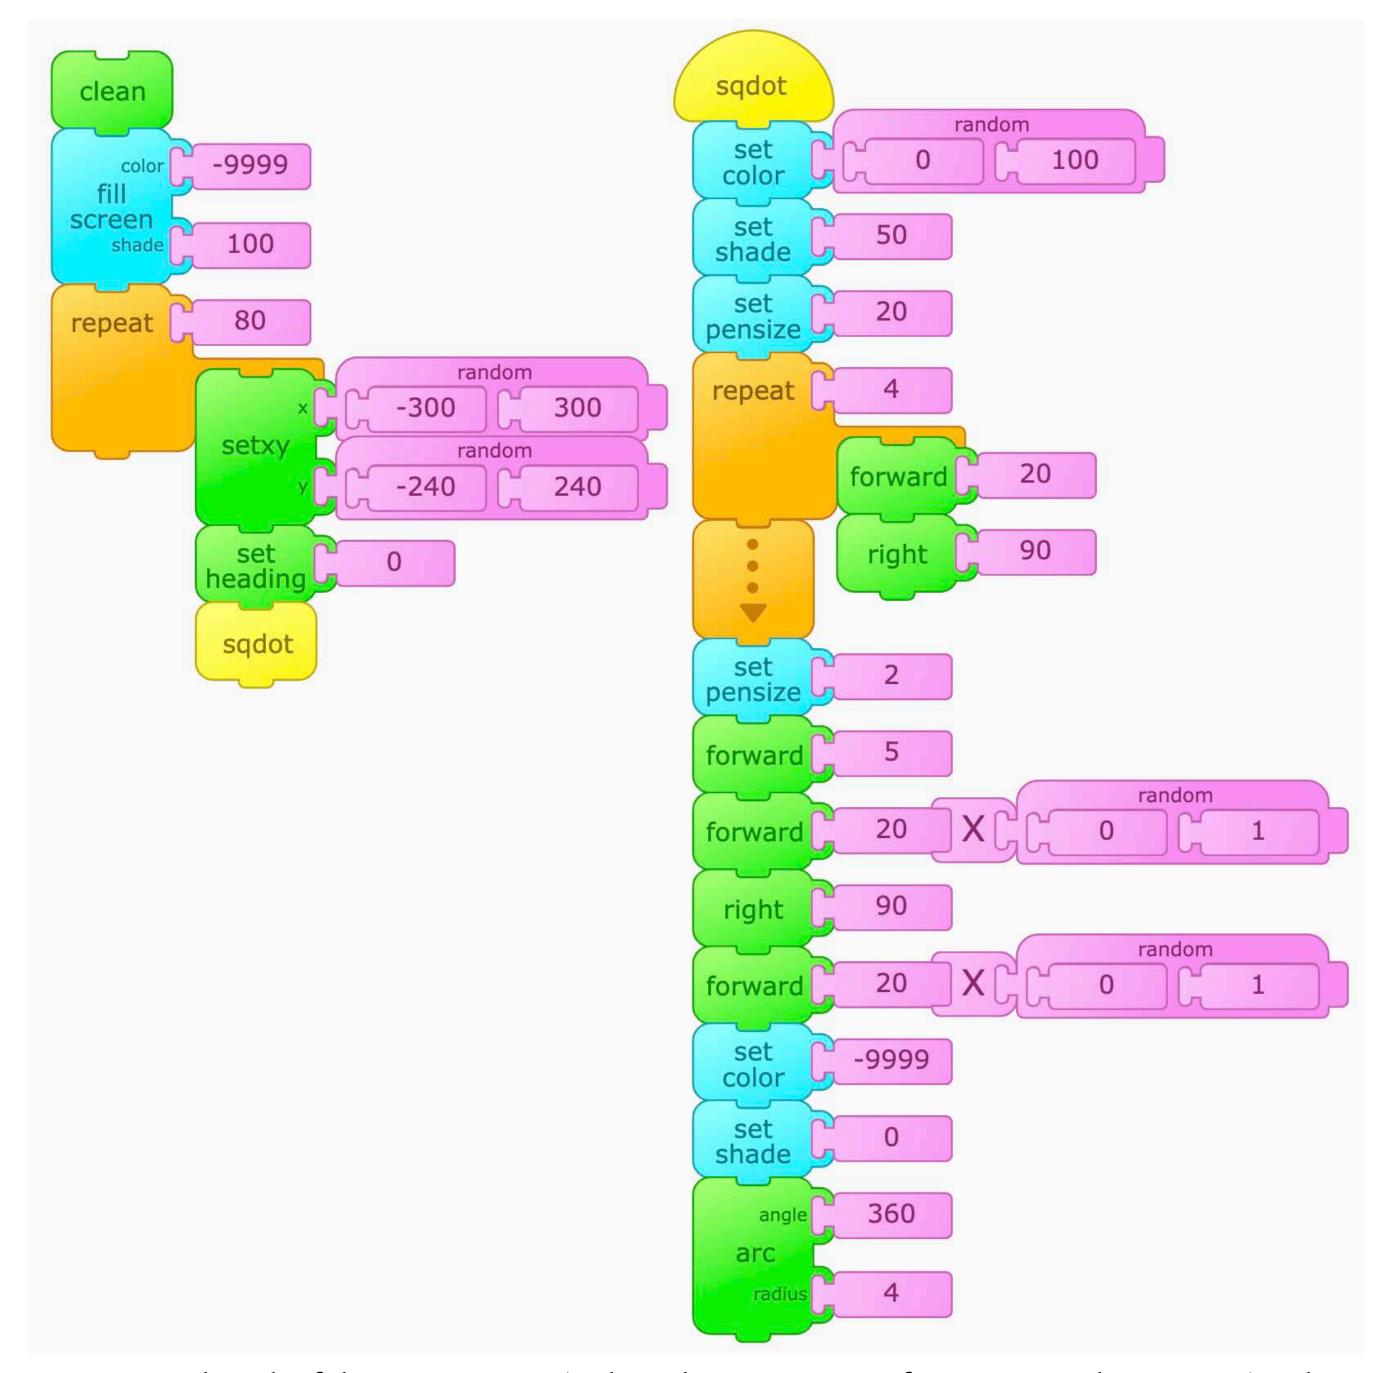

## Square Dots

122

Turtle Art Activity Cards - playfulinvention.com/webturtleart · More info at inventtolearn.com/turtleart

Squares

Turtle Art Activity Cards - playfulinvention.com/webturtleart · More info at inventtolearn.com/turtleart