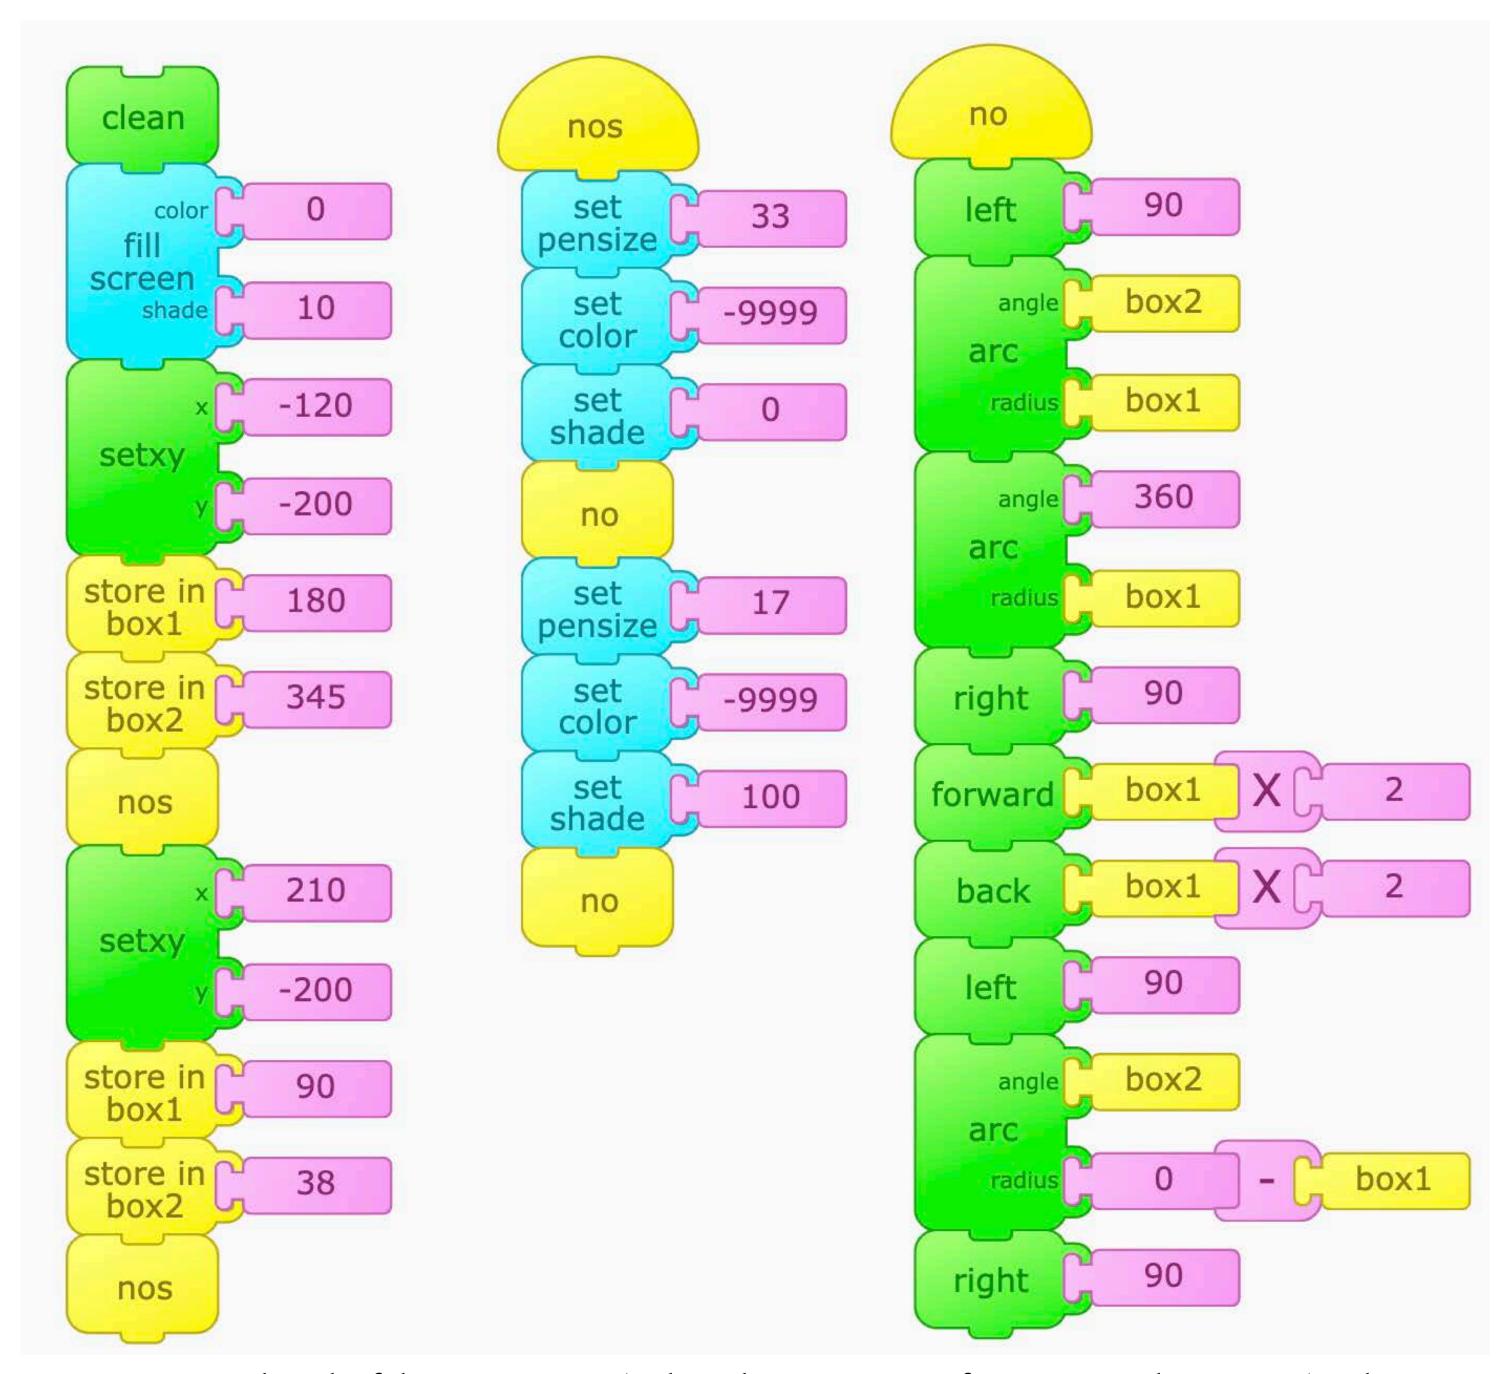

## Bridge to Nowhere

11

Click the set of blocks with clean on top to start the program. Click the set of blocks with clean on top to start the program.