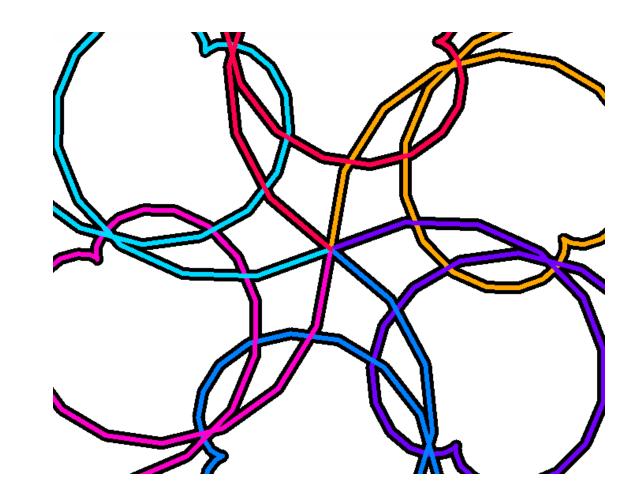

## Bridge to Nowhere

11

Click the set of blocks with clean on top to start the program. Click the set of blocks with clean on top to start the program.