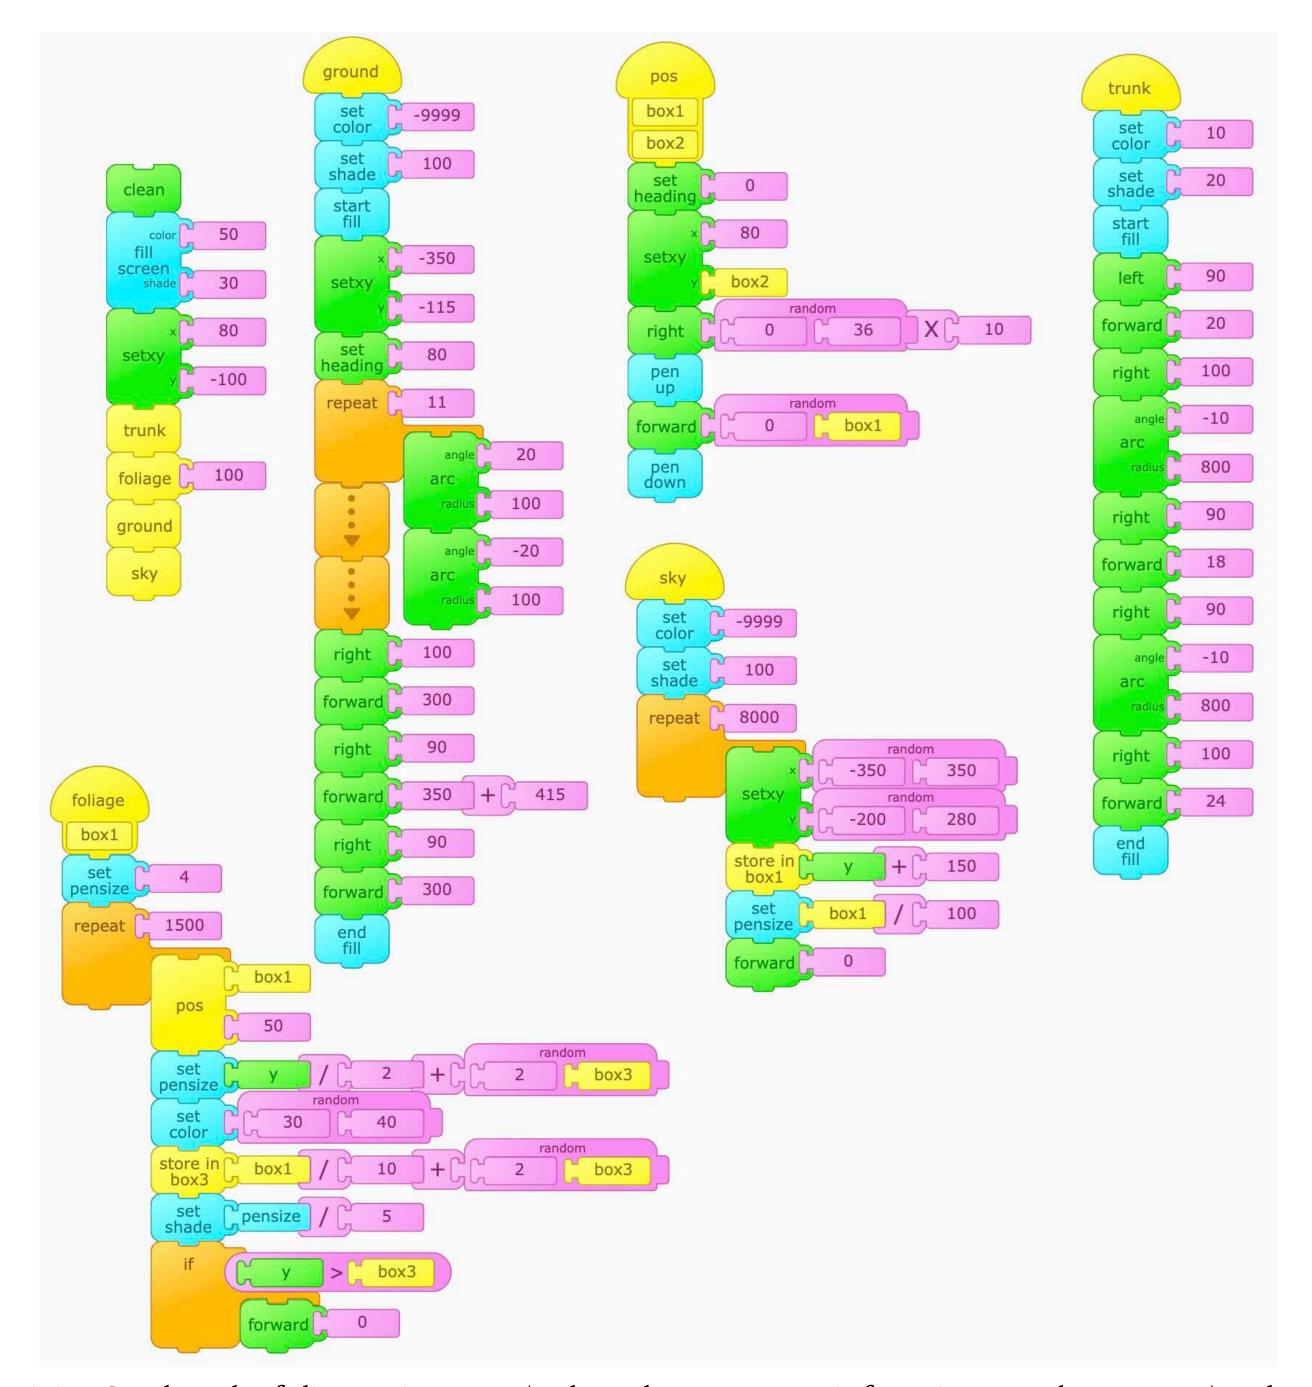

#### Autumn Tree

6

Turtle Art Activity Cards - playfulinvention.com/webturtleart · More info at inventtolearn.com/turtleart