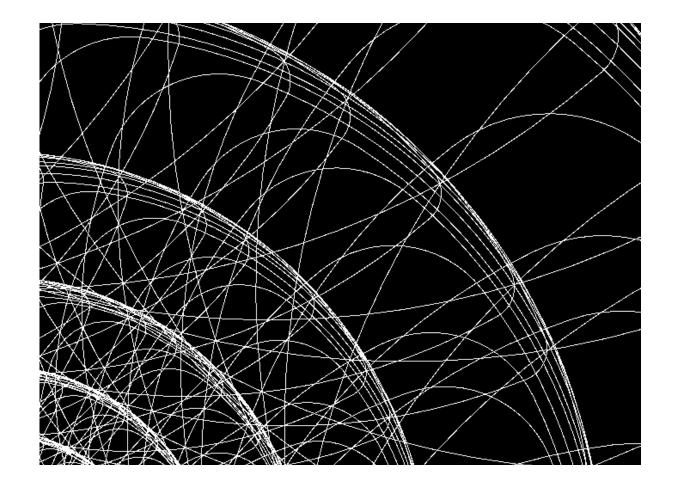

## Bridge to Nowhere

11

Click the set of blocks with clean on top to start the program. Click the set of blocks with clean on top to start the program.