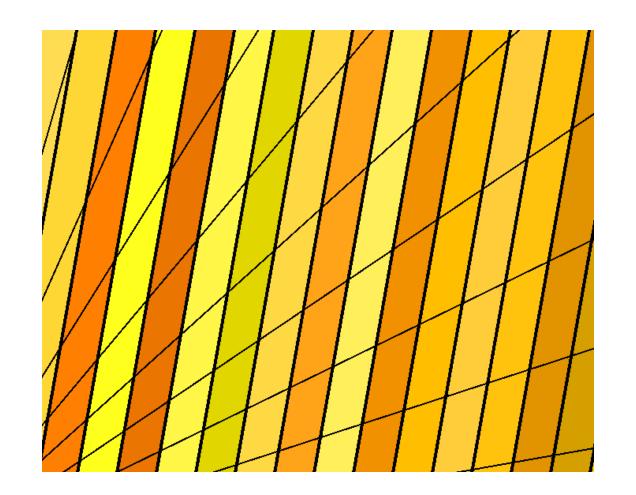

## Bridge to Nowhere

11

Click the set of blocks with clean on top to start the program. Click the set of blocks with clean on top to start the program.