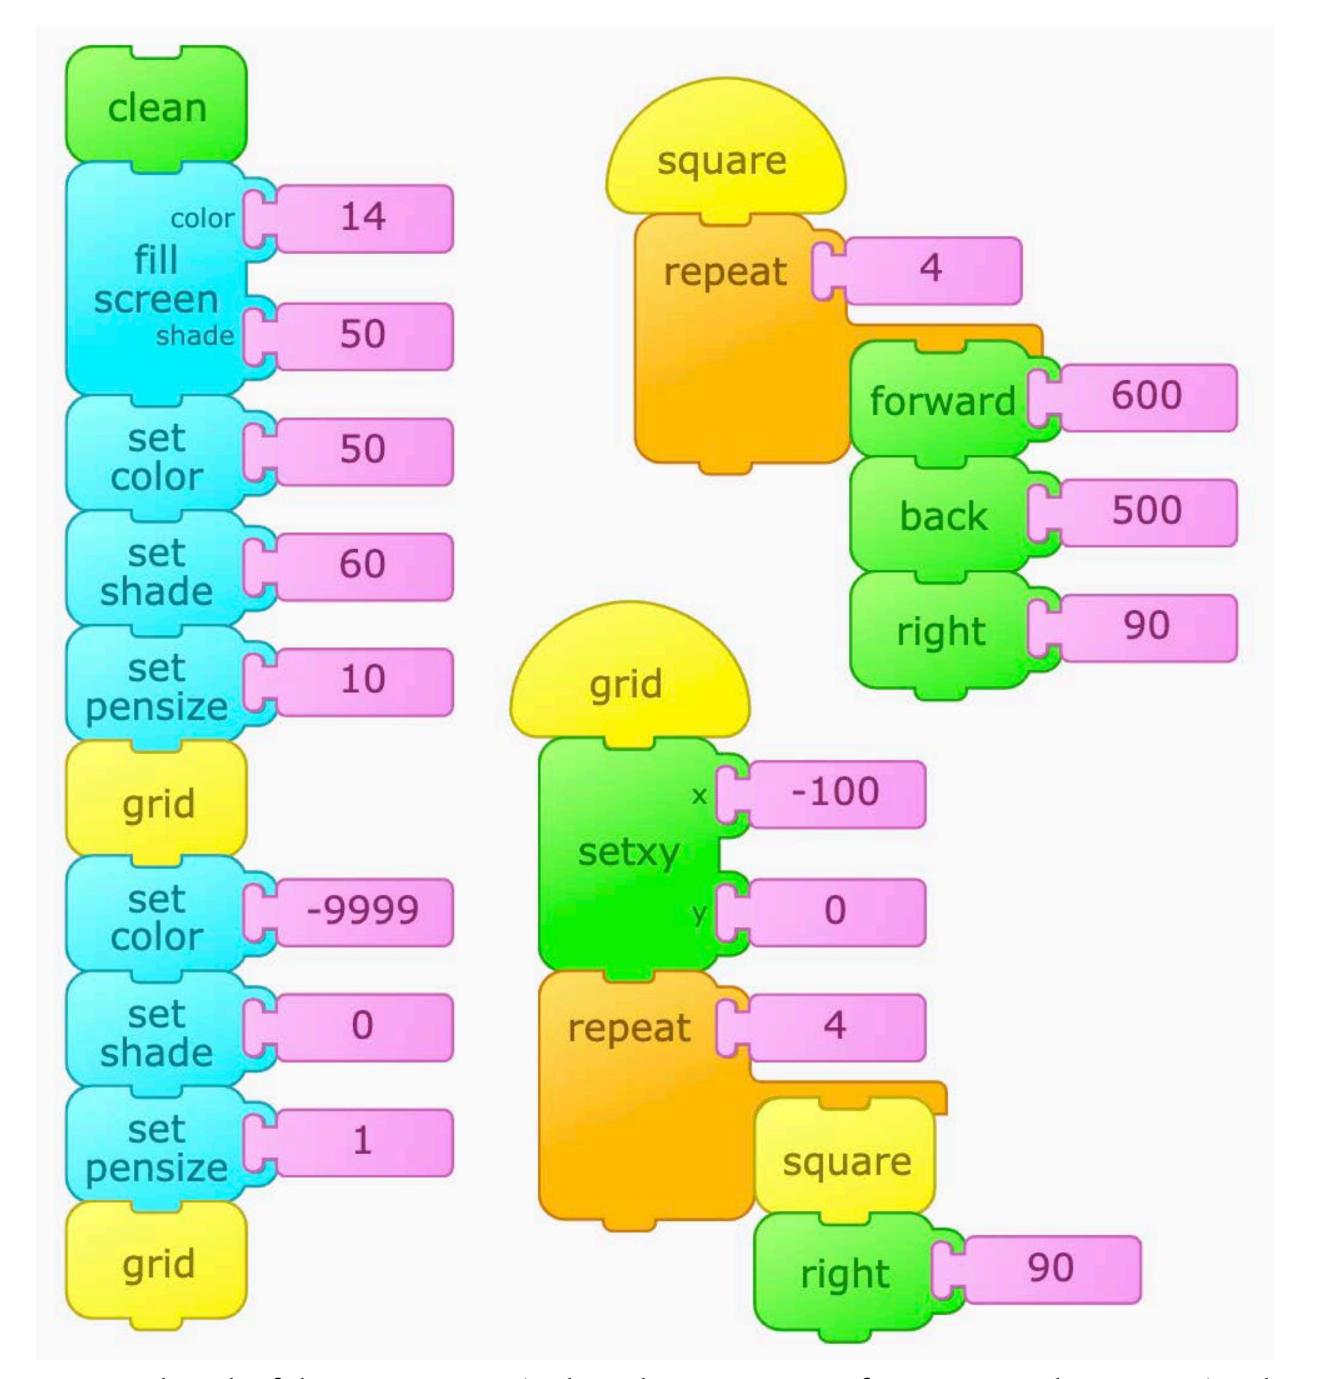

## Bridge to Nowhere

11

Click the set of blocks with clean on top to start the program. Click the set of blocks with clean on top to start the program.