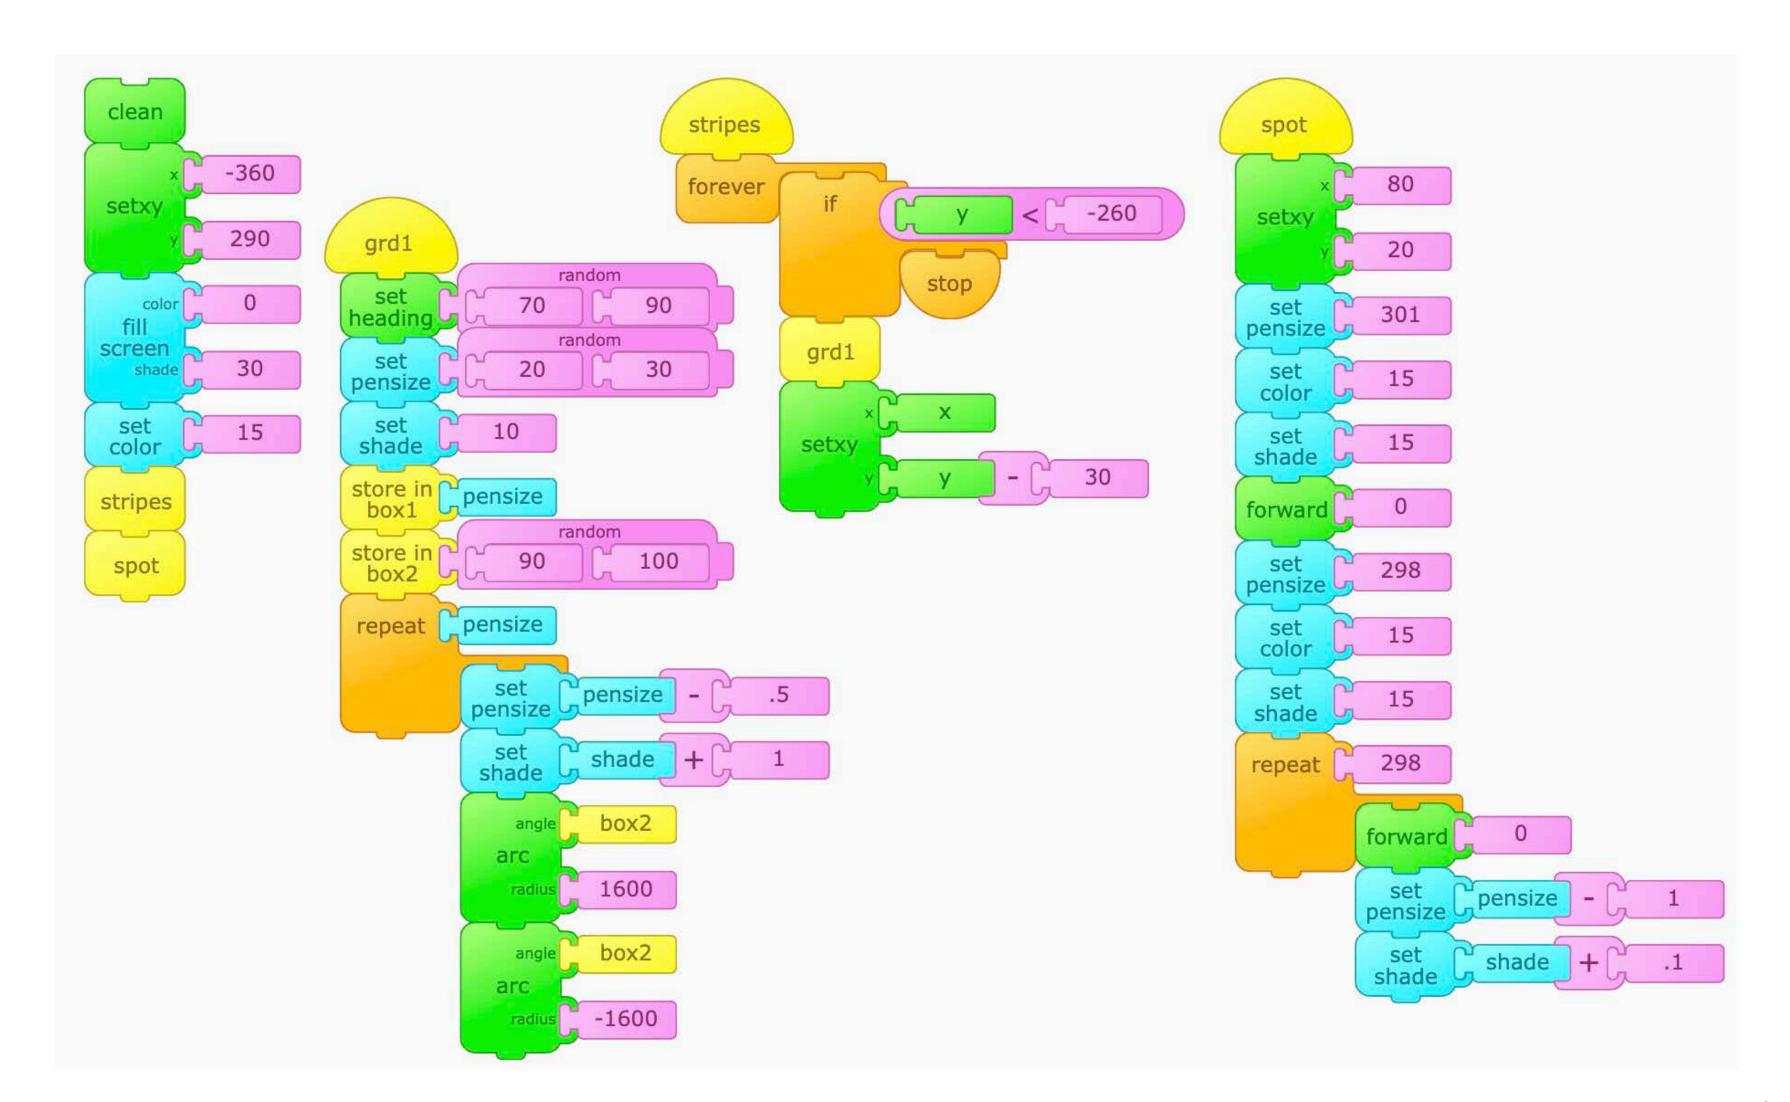

#### Autumn

5

Turtle Art Activity Cards - playfulinvention.com/webturtleart · More info at inventtolearn.com/turtleart