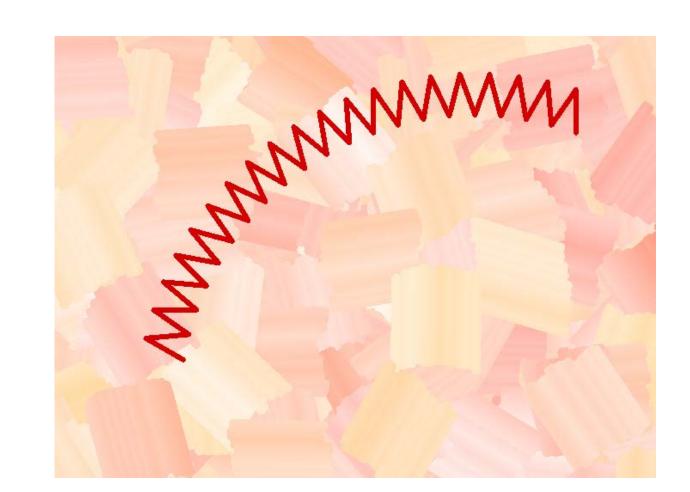

## Bridge to Nowhere

11

Click the set of blocks with clean on top to start the program. Click the set of blocks with clean on top to start the program.