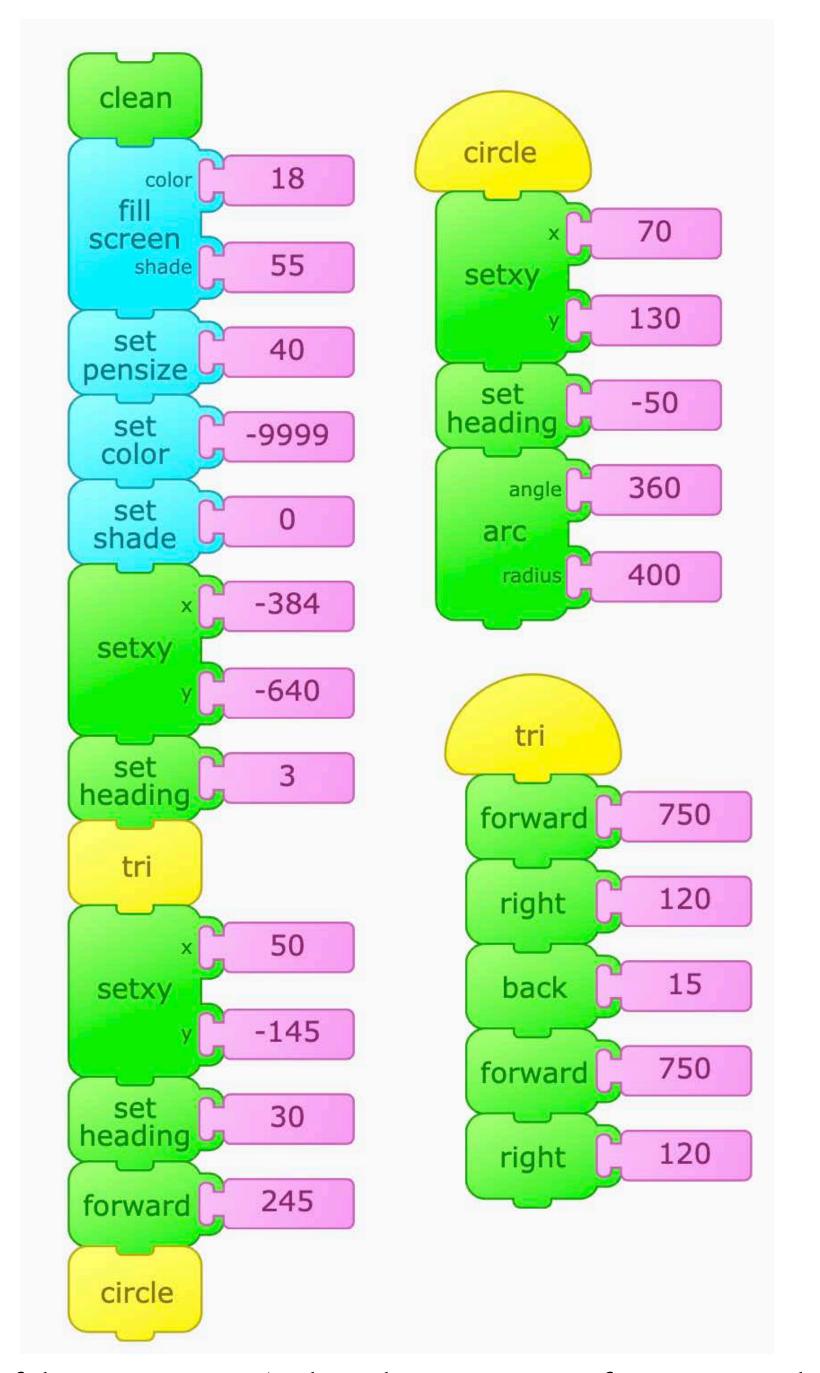

## Bridge to Nowhere

11

Click the set of blocks with clean on top to start the program. Click the set of blocks with clean on top to start the program.