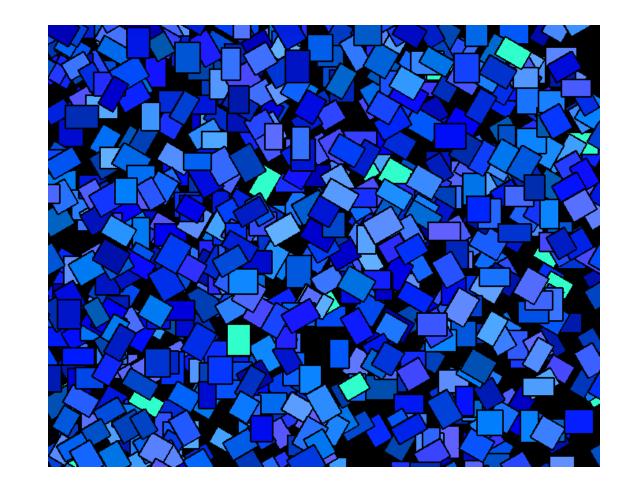

## Bridge to Nowhere

11

Click the set of blocks with clean on top to start the program. Click the set of blocks with clean on top to start the program.