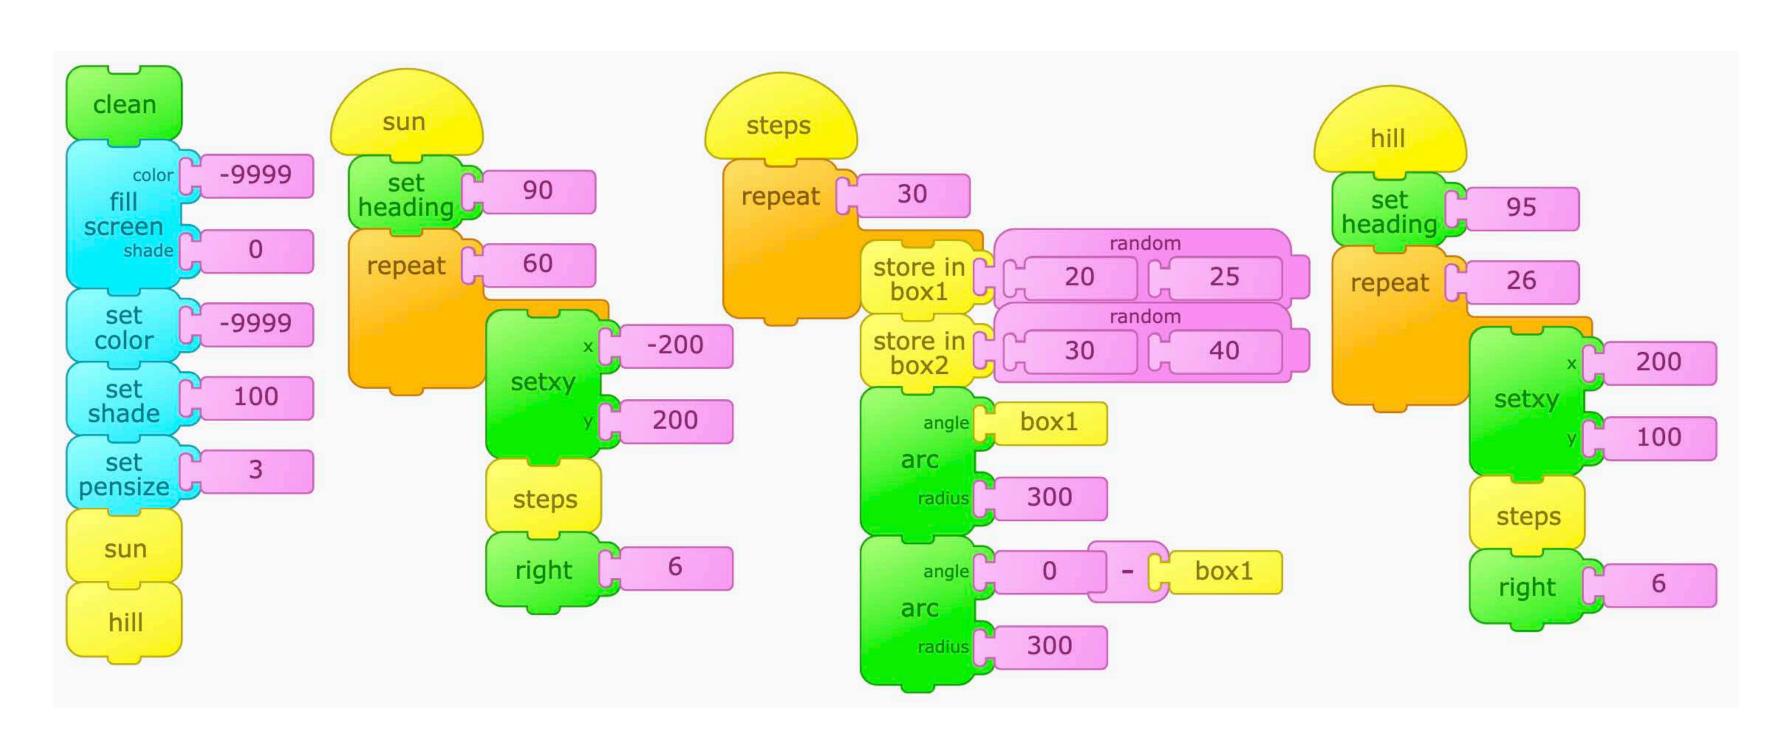

## Bridge to Nowhere

11

Click the set of blocks with clean on top to start the program. Click the set of blocks with clean on top to start the program.