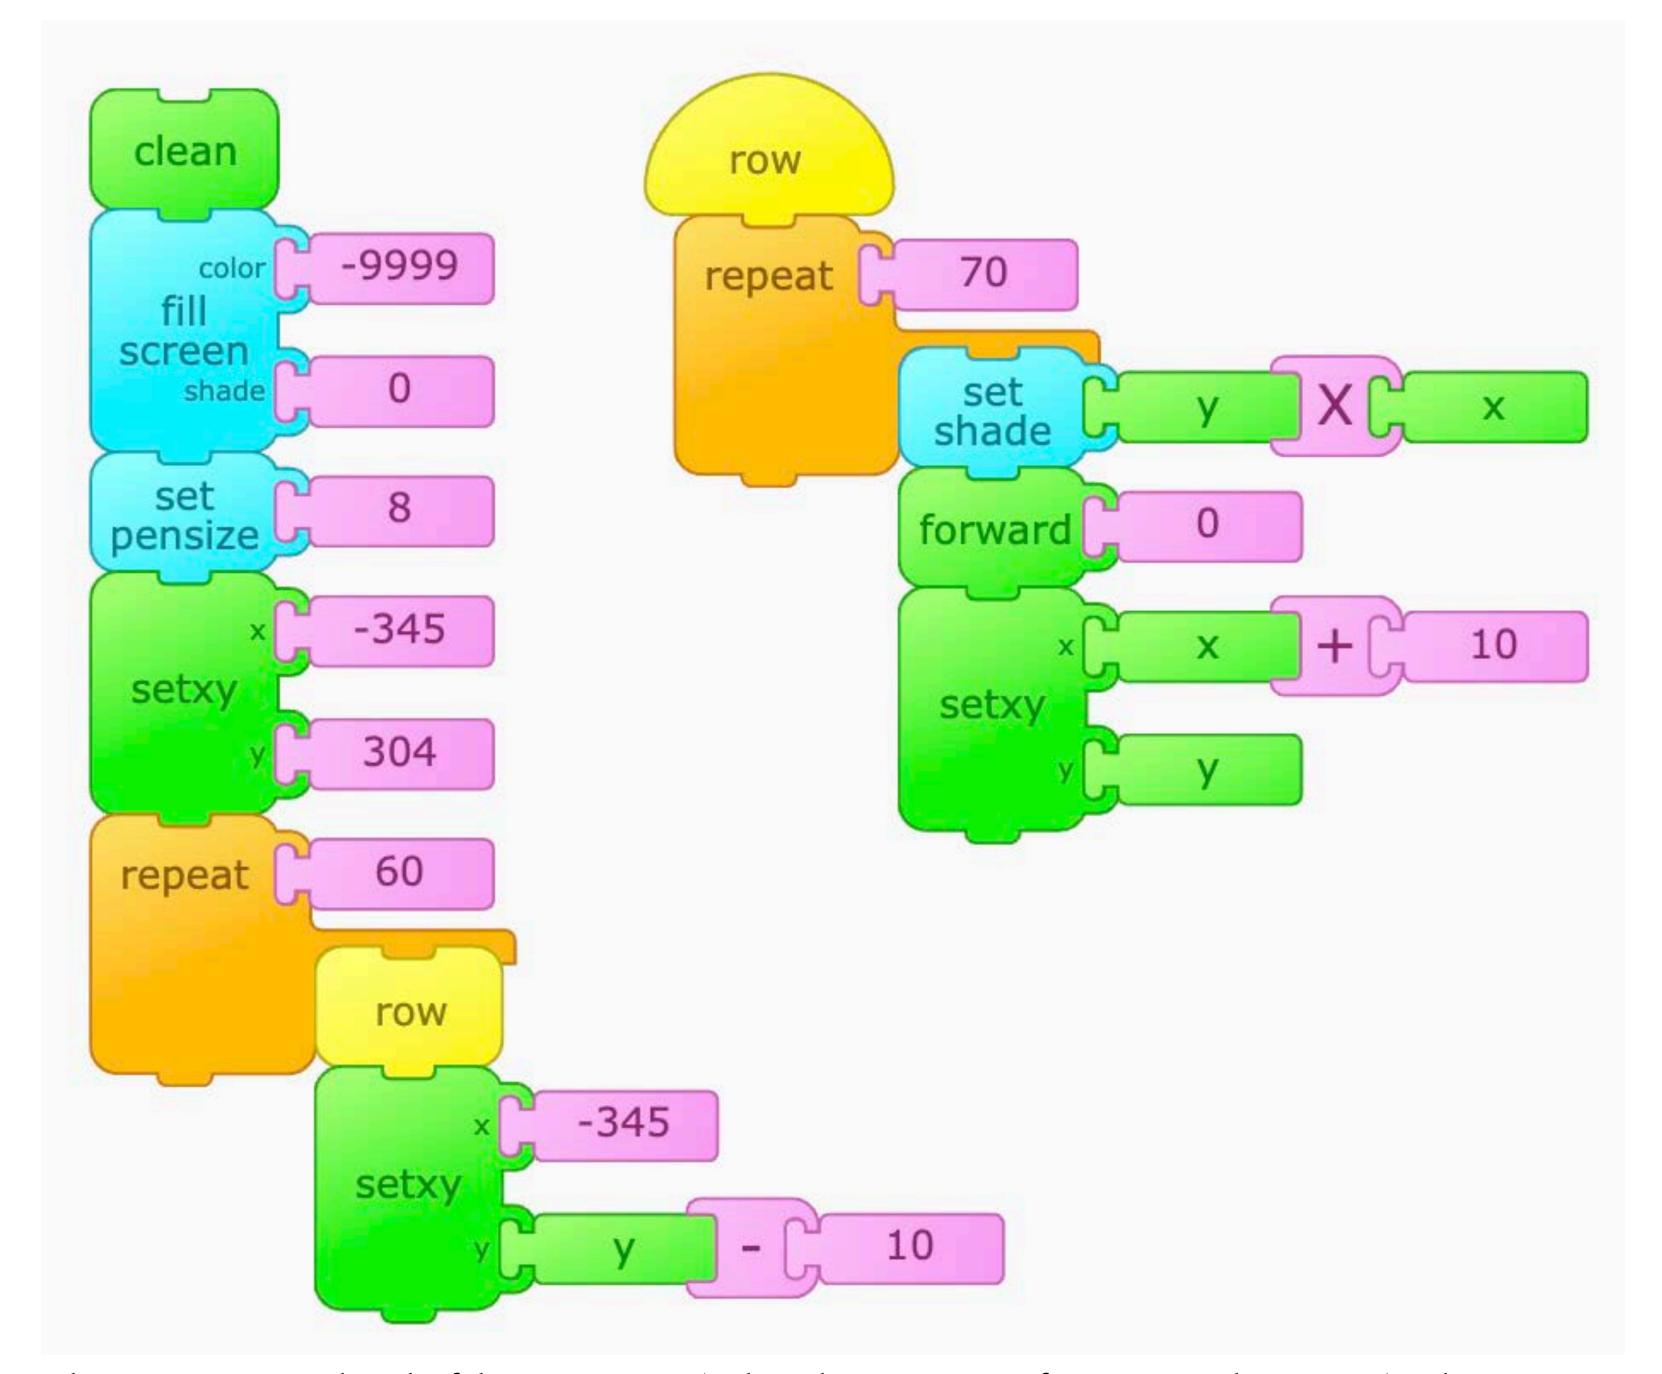

## Dot Lines

31

Dots

Turtle Art Activity Cards - playfulinvention.com/webturtleart · More info at inventtolearn.com/turtleart

Dot Spiral

Turtle Art Activity Cards - playfulinvention.com/webturtleart · More info at inventtolearn.com/turtleart