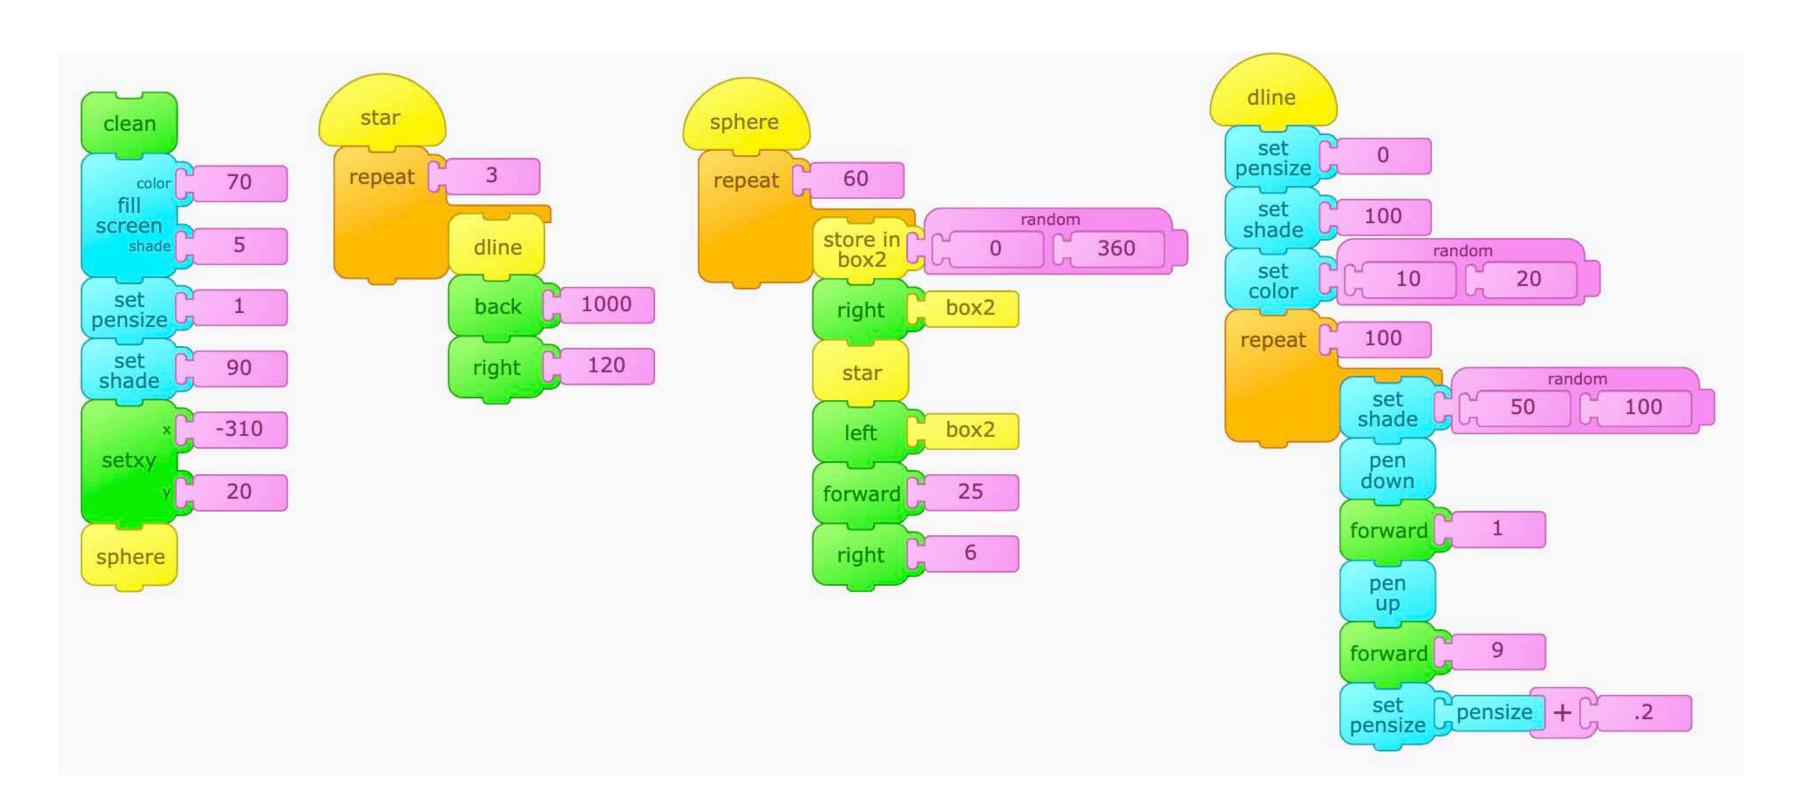

## Dot Lines

31

Dots

Turtle Art Activity Cards - playfulinvention.com/webturtleart · More info at inventtolearn.com/turtleart

Dot Spiral

Turtle Art Activity Cards - playfulinvention.com/webturtleart · More info at inventtolearn.com/turtleart