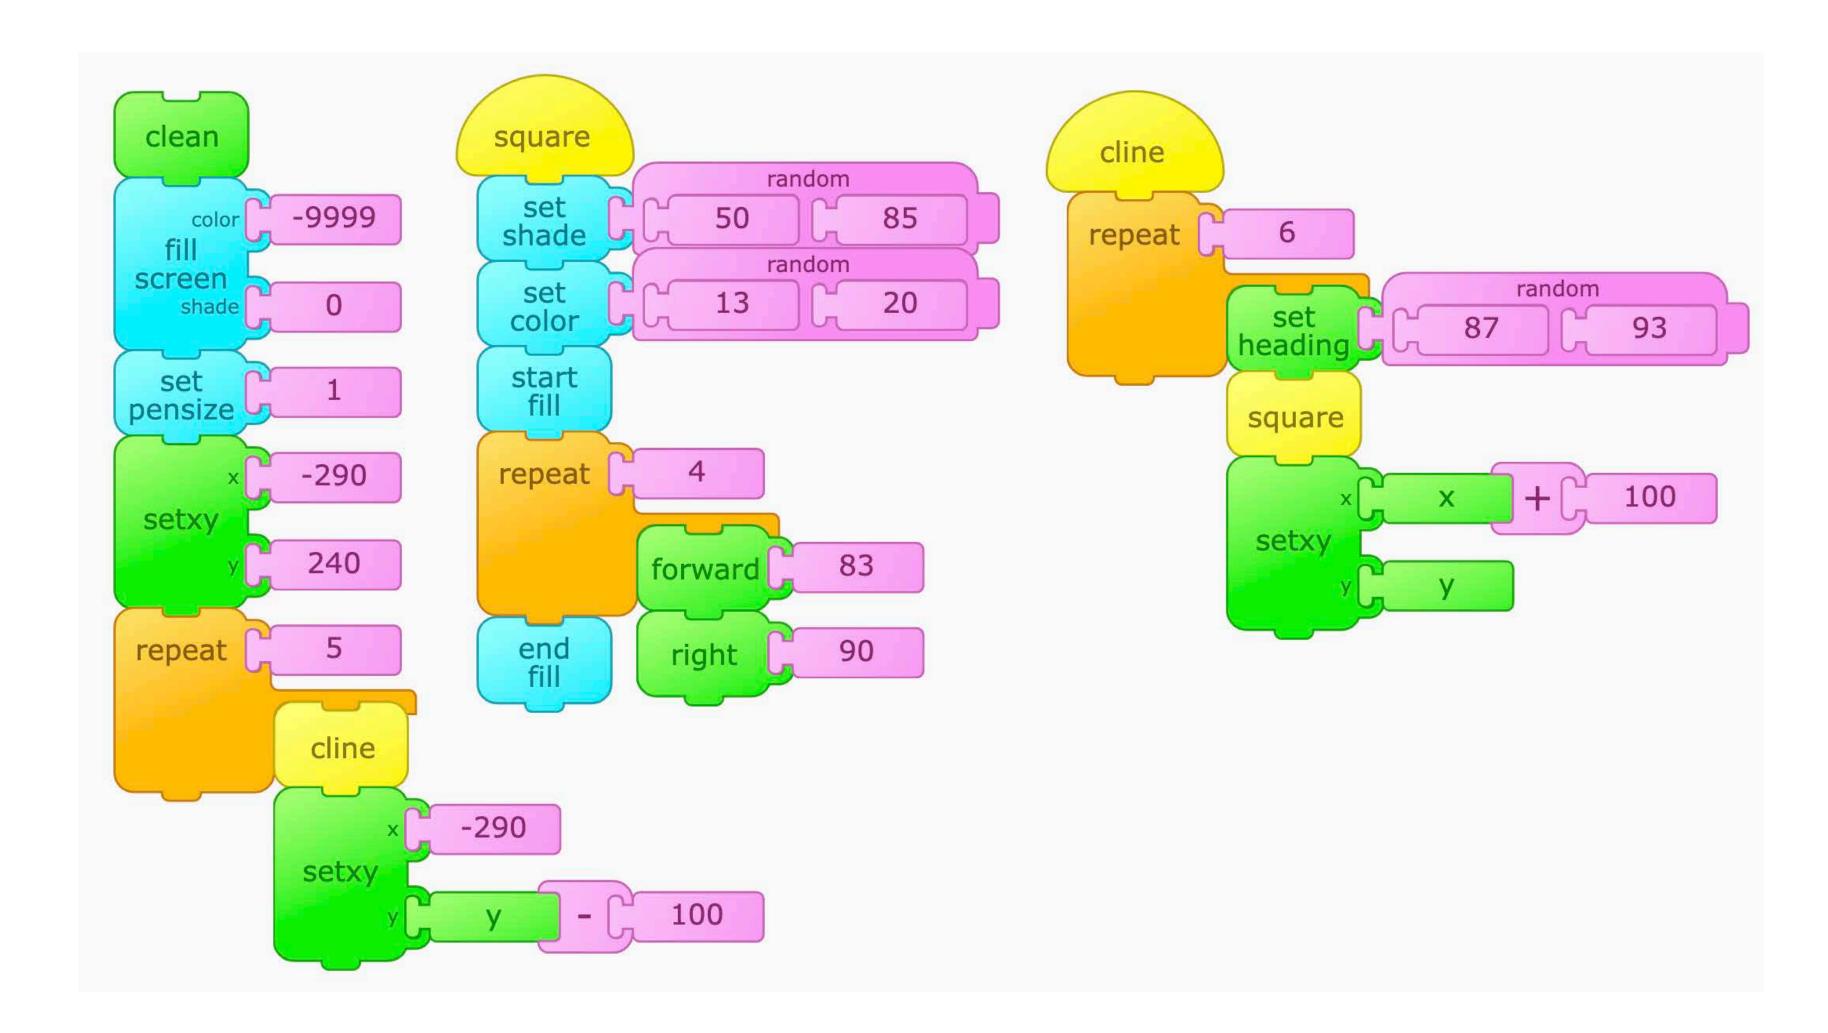

## Latin Square

70

Turtle Art Activity Cards - playfulinvention.com/webturtleart · More info at inventtolearn.com/turtleart