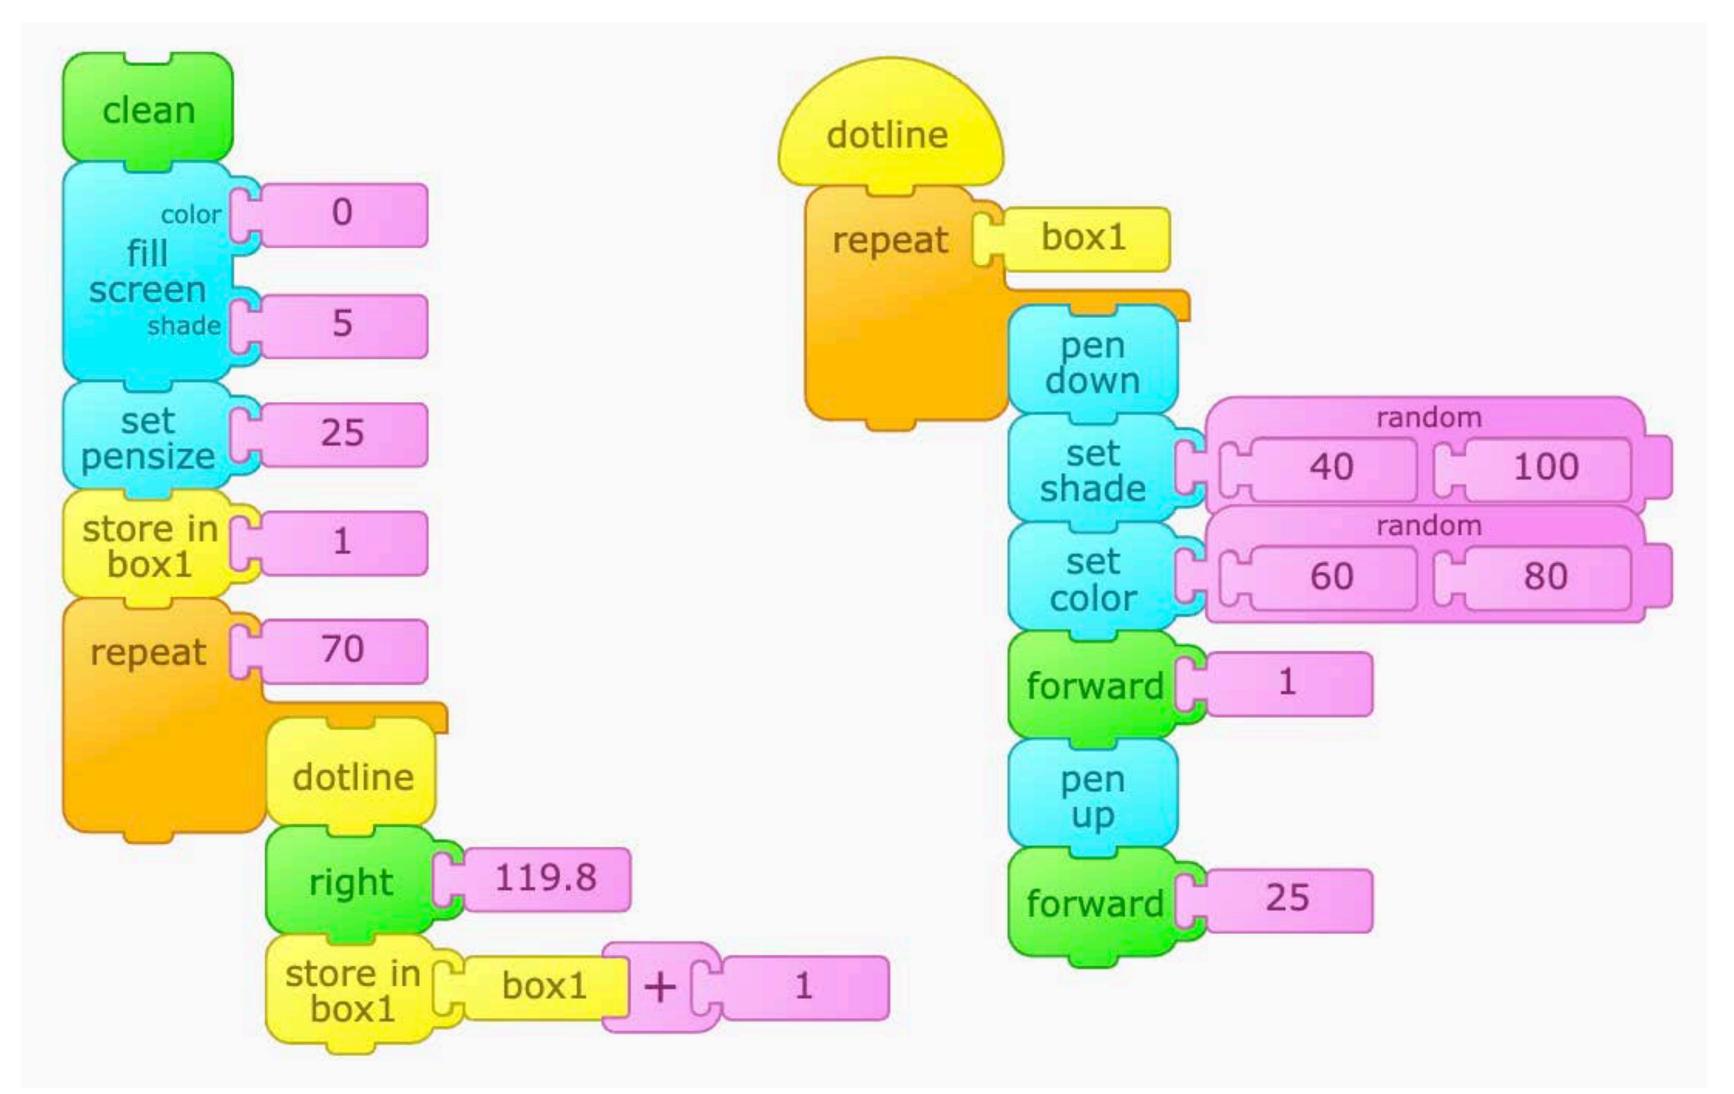

## Bridge to Nowhere

11

Click the set of blocks with clean on top to start the program. Click the set of blocks with clean on top to start the program.