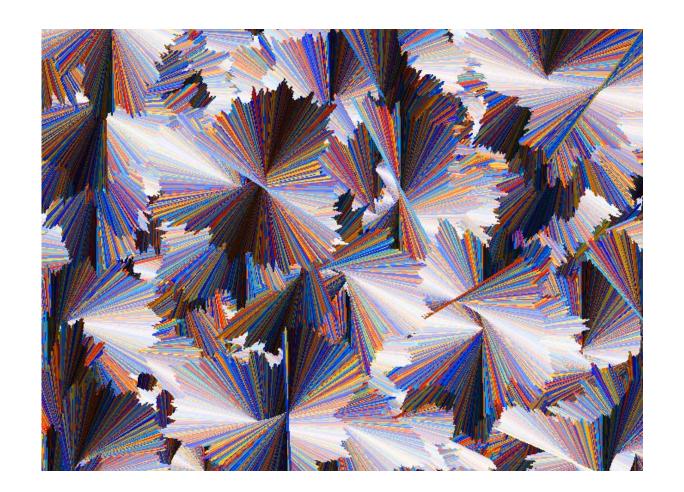

## Bridge to Nowhere

11

Click the set of blocks with clean on top to start the program. Click the set of blocks with clean on top to start the program.