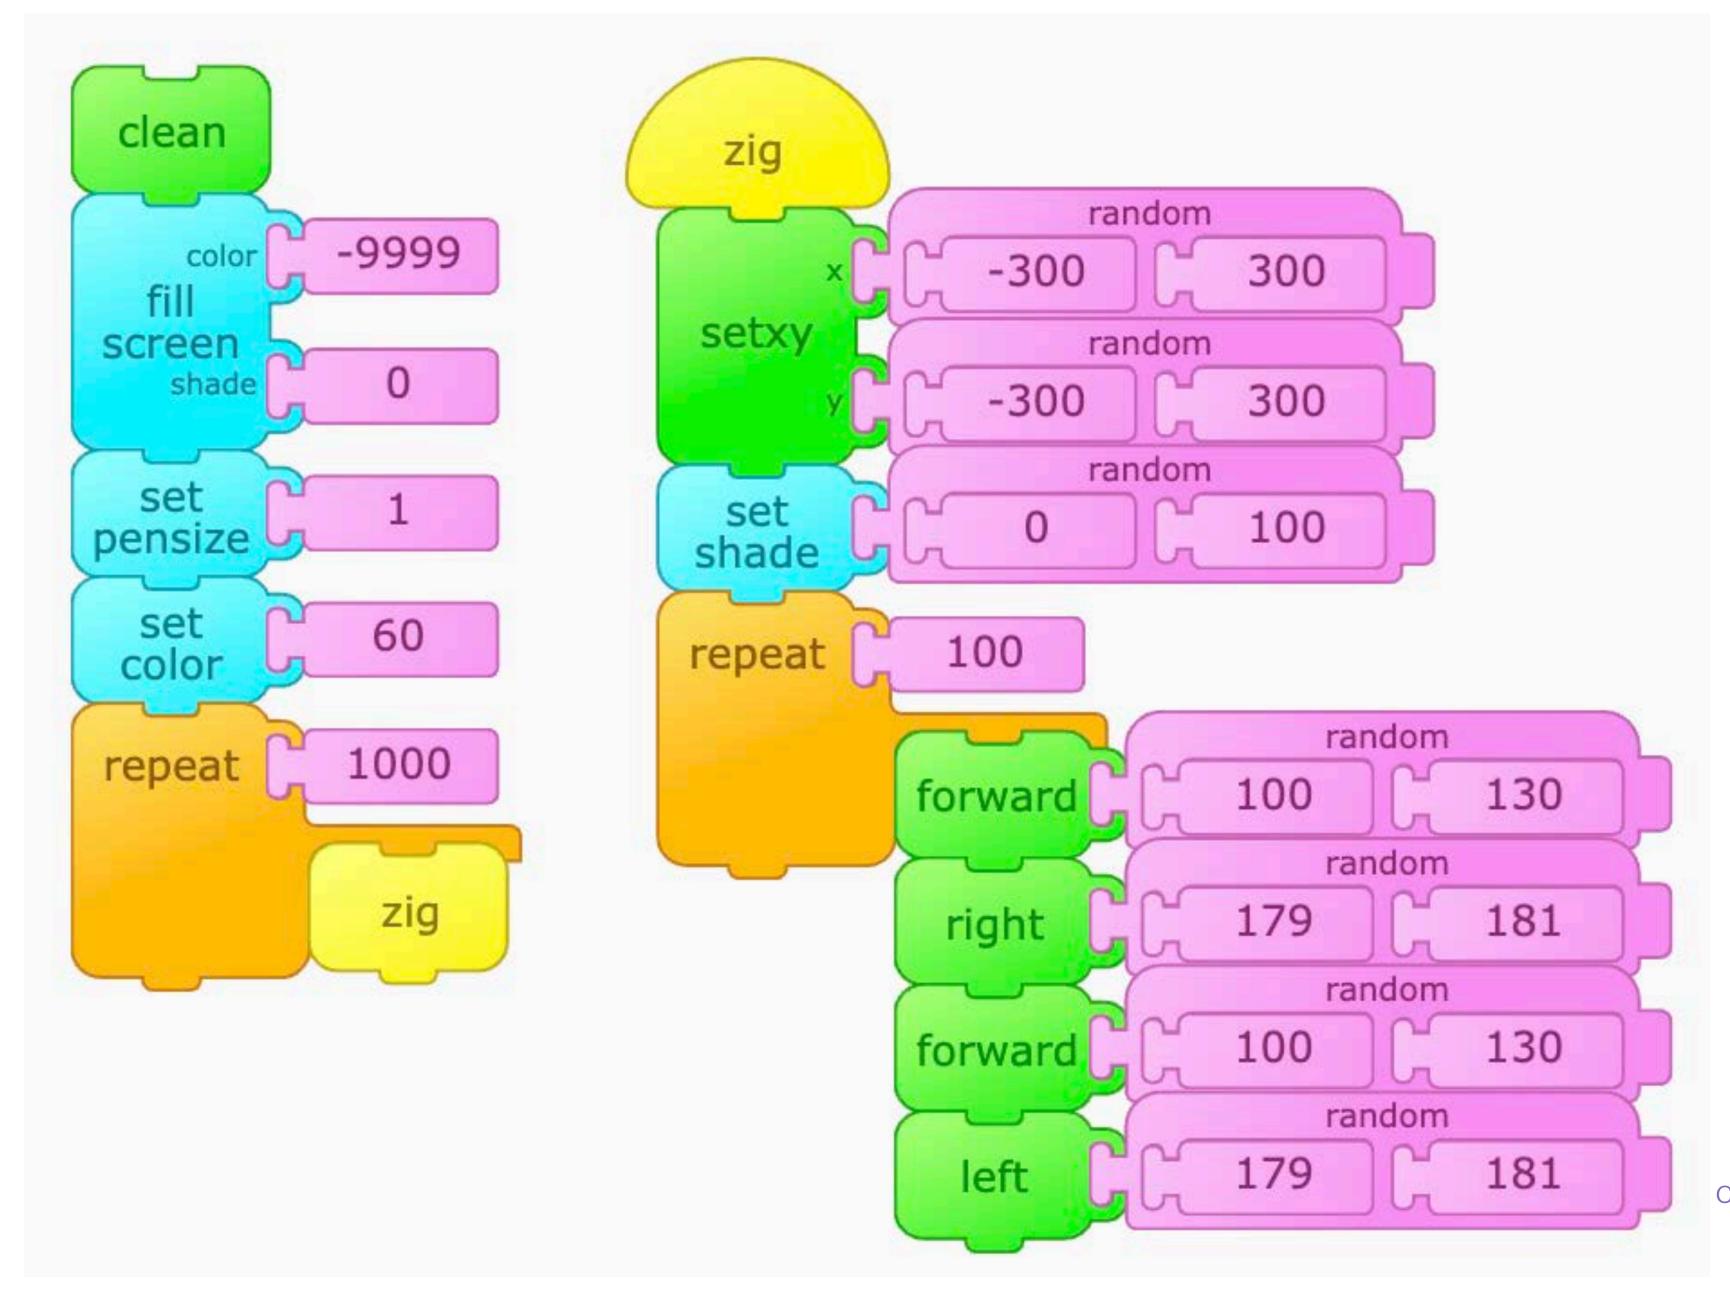

## Bridge to Nowhere

11

Click the set of blocks with clean on top to start the program. Click the set of blocks with clean on top to start the program.