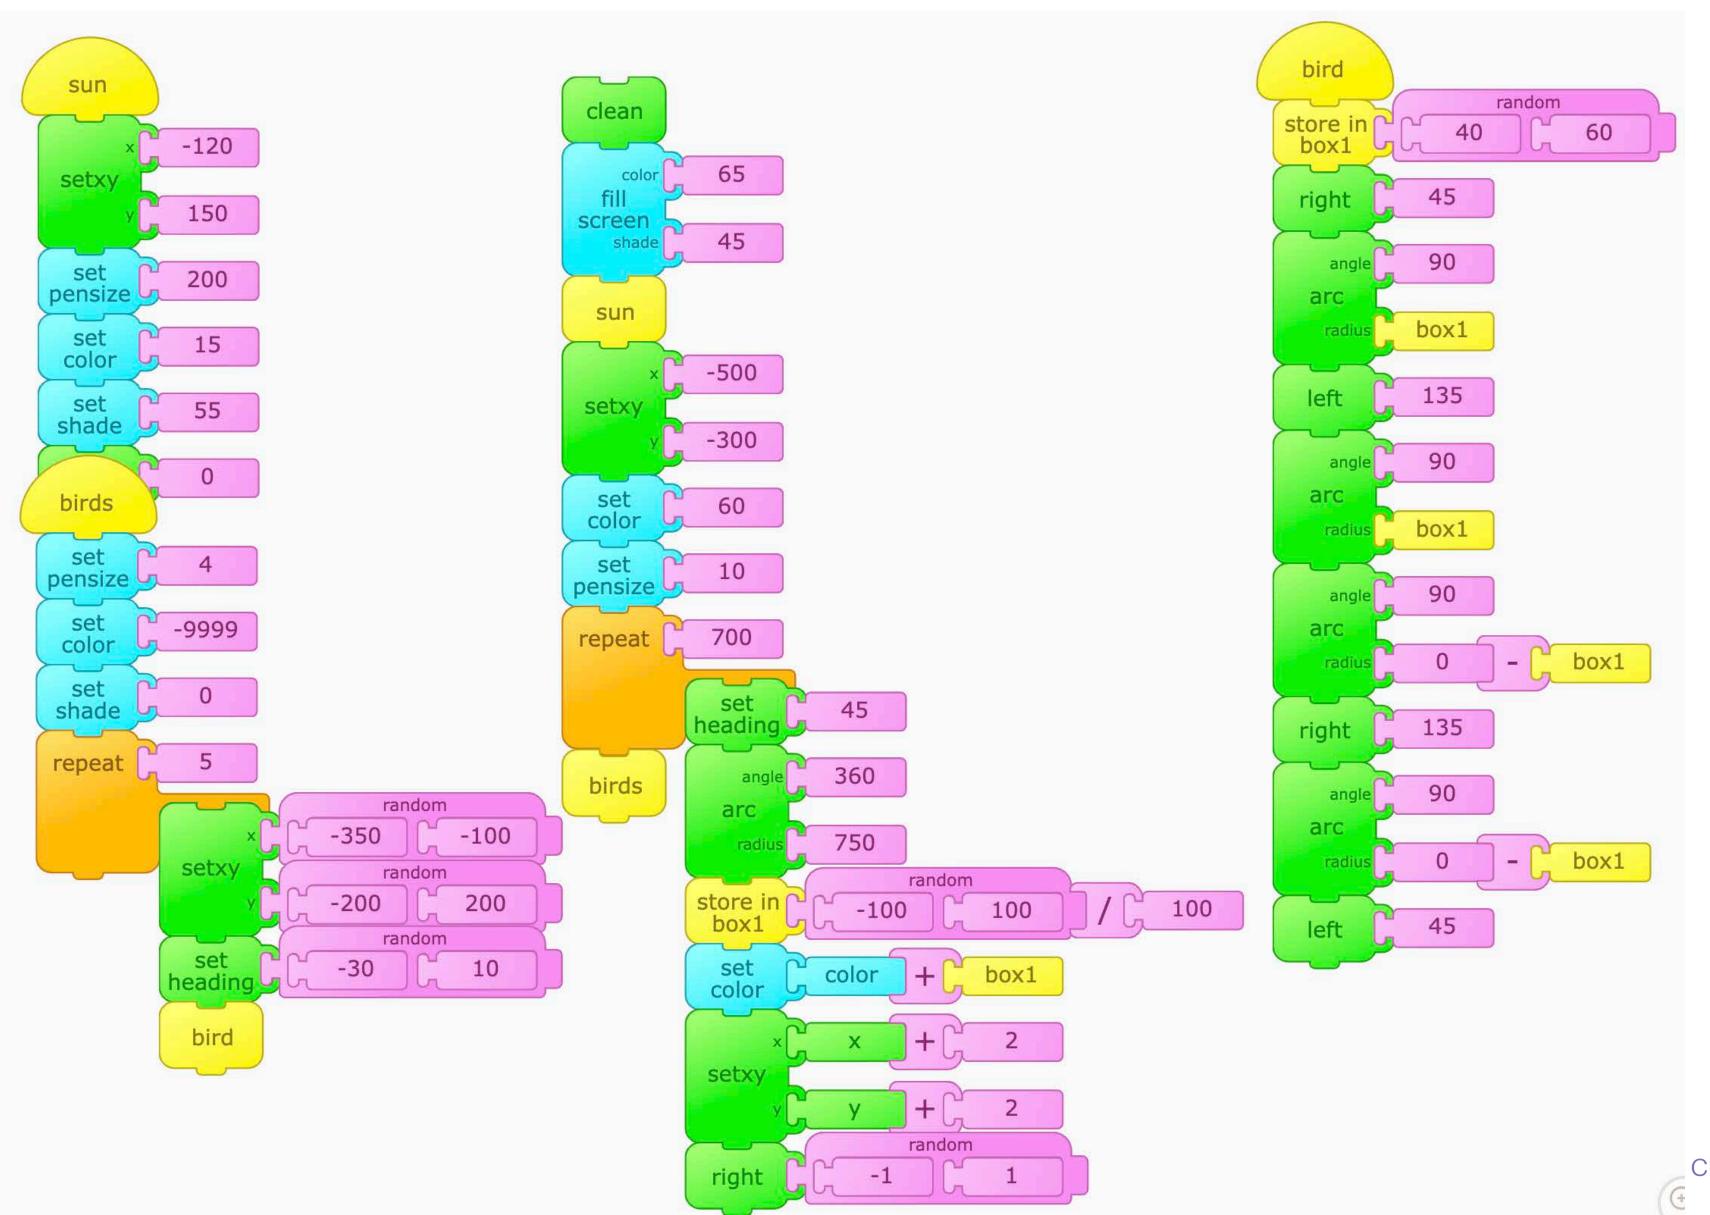

## Birds of Paradise

10

Turtle Art Activity Cards - playfulinvention.com/webturtleart · More info at inventtolearn.com/turtleart