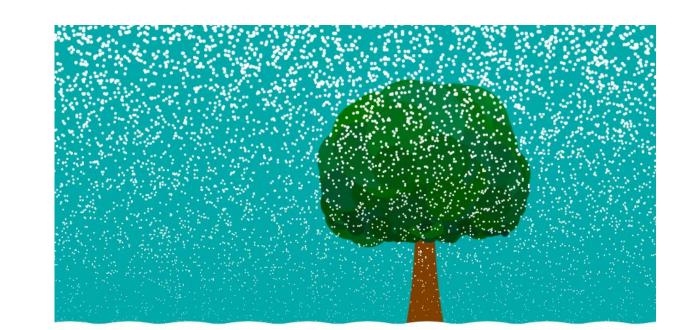

## Snowfall

116

Turtle Art Activity Cards - playfulinvention.com/webturtleart · More info at inventtolearn.com/turtleart