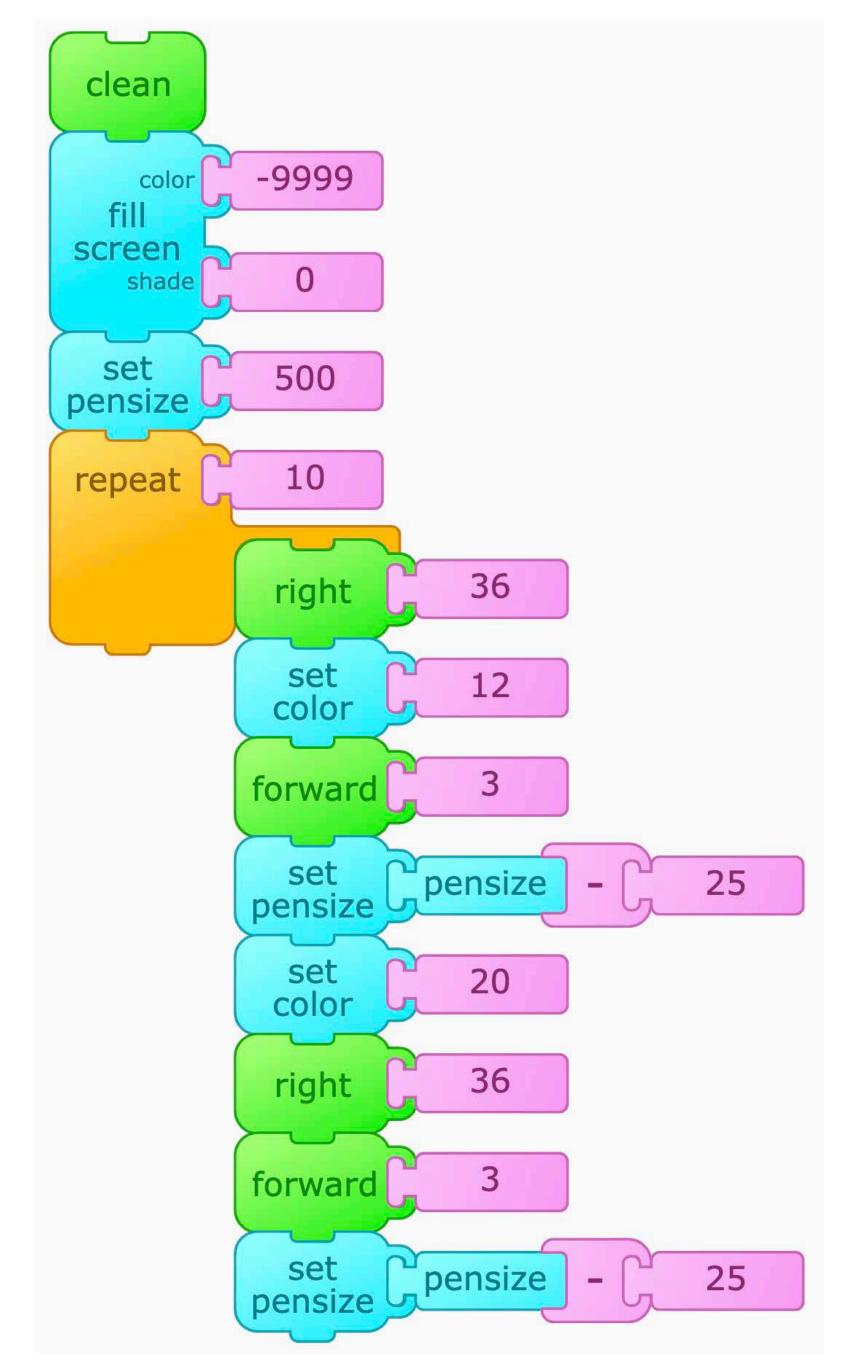

## Bridge to Nowhere

11

Click the set of blocks with clean on top to start the program. Click the set of blocks with clean on top to start the program.