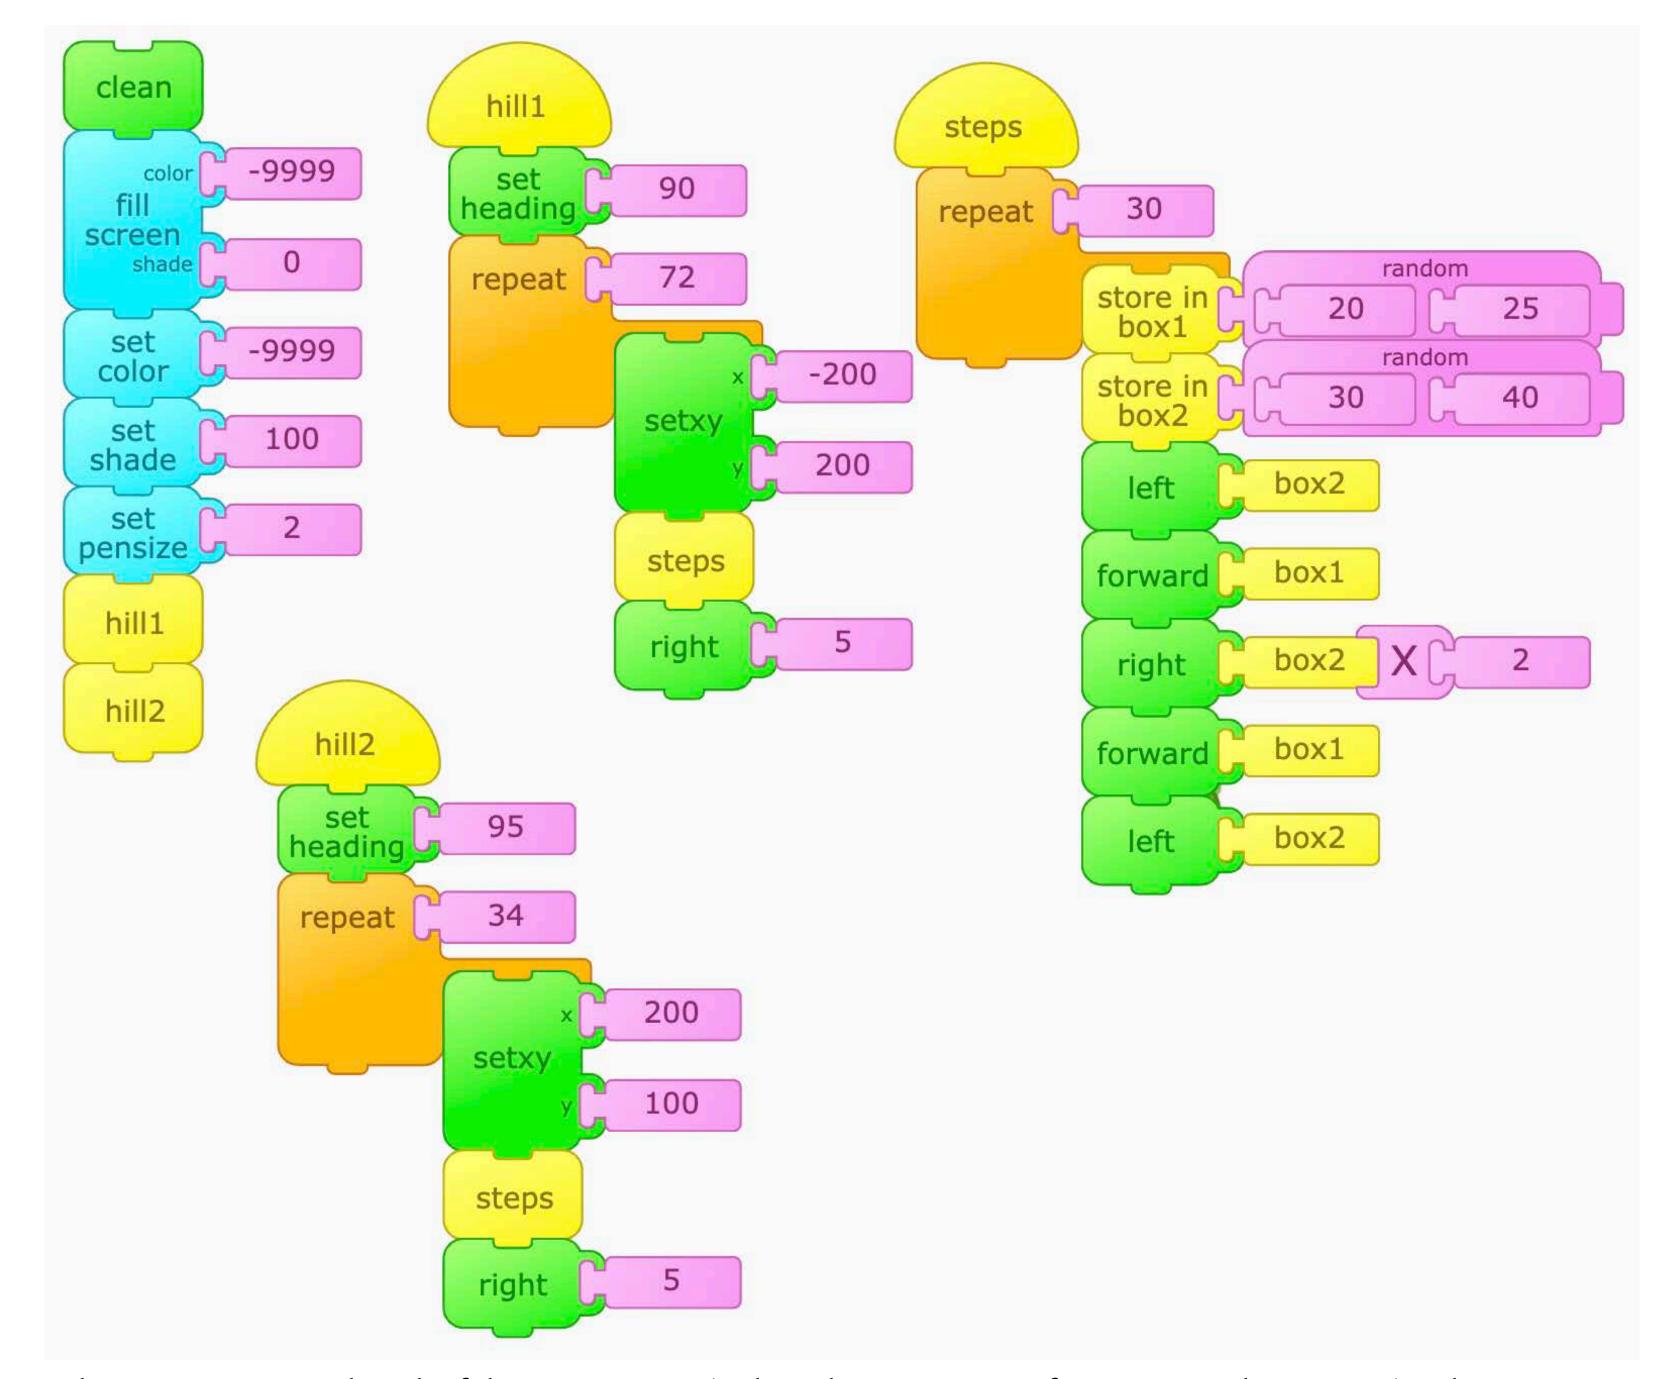

## Bridge to Nowhere

11

Click the set of blocks with clean on top to start the program. Click the set of blocks with clean on top to start the program.