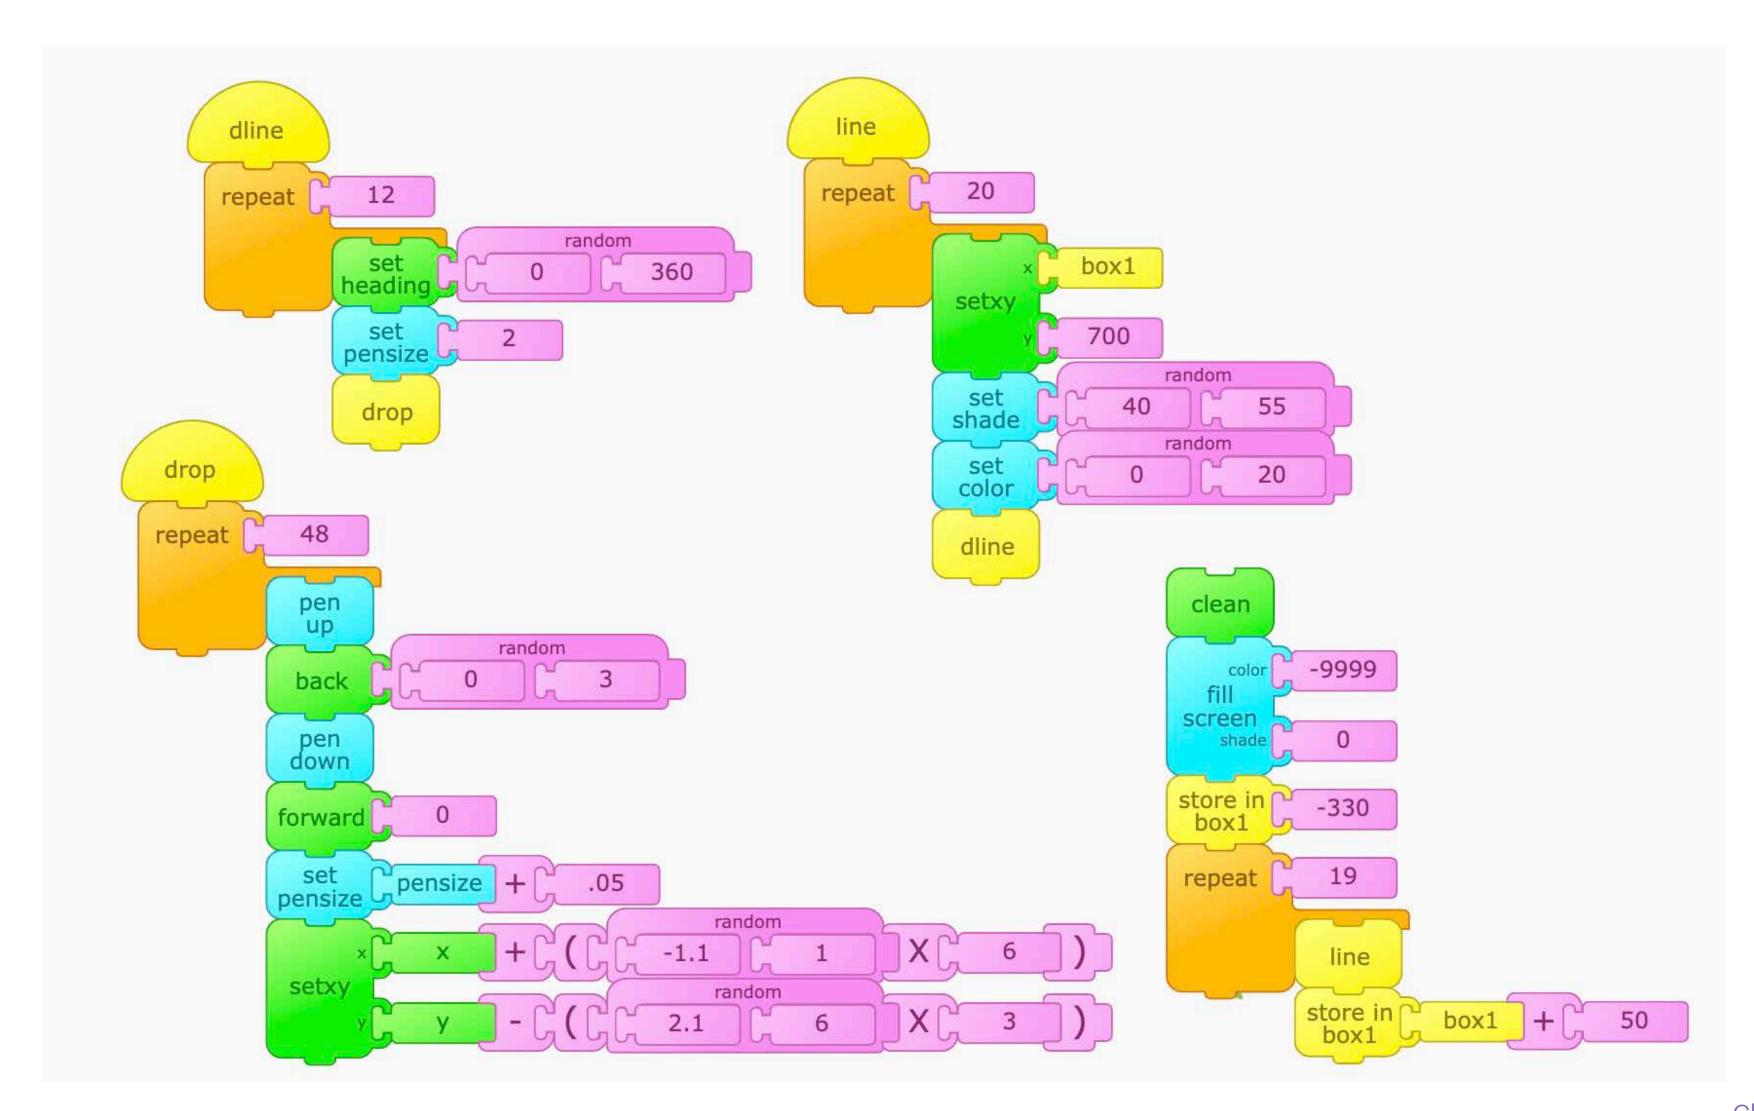

## Bridge to Nowhere

11

Click the set of blocks with clean on top to start the program. Click the set of blocks with clean on top to start the program.