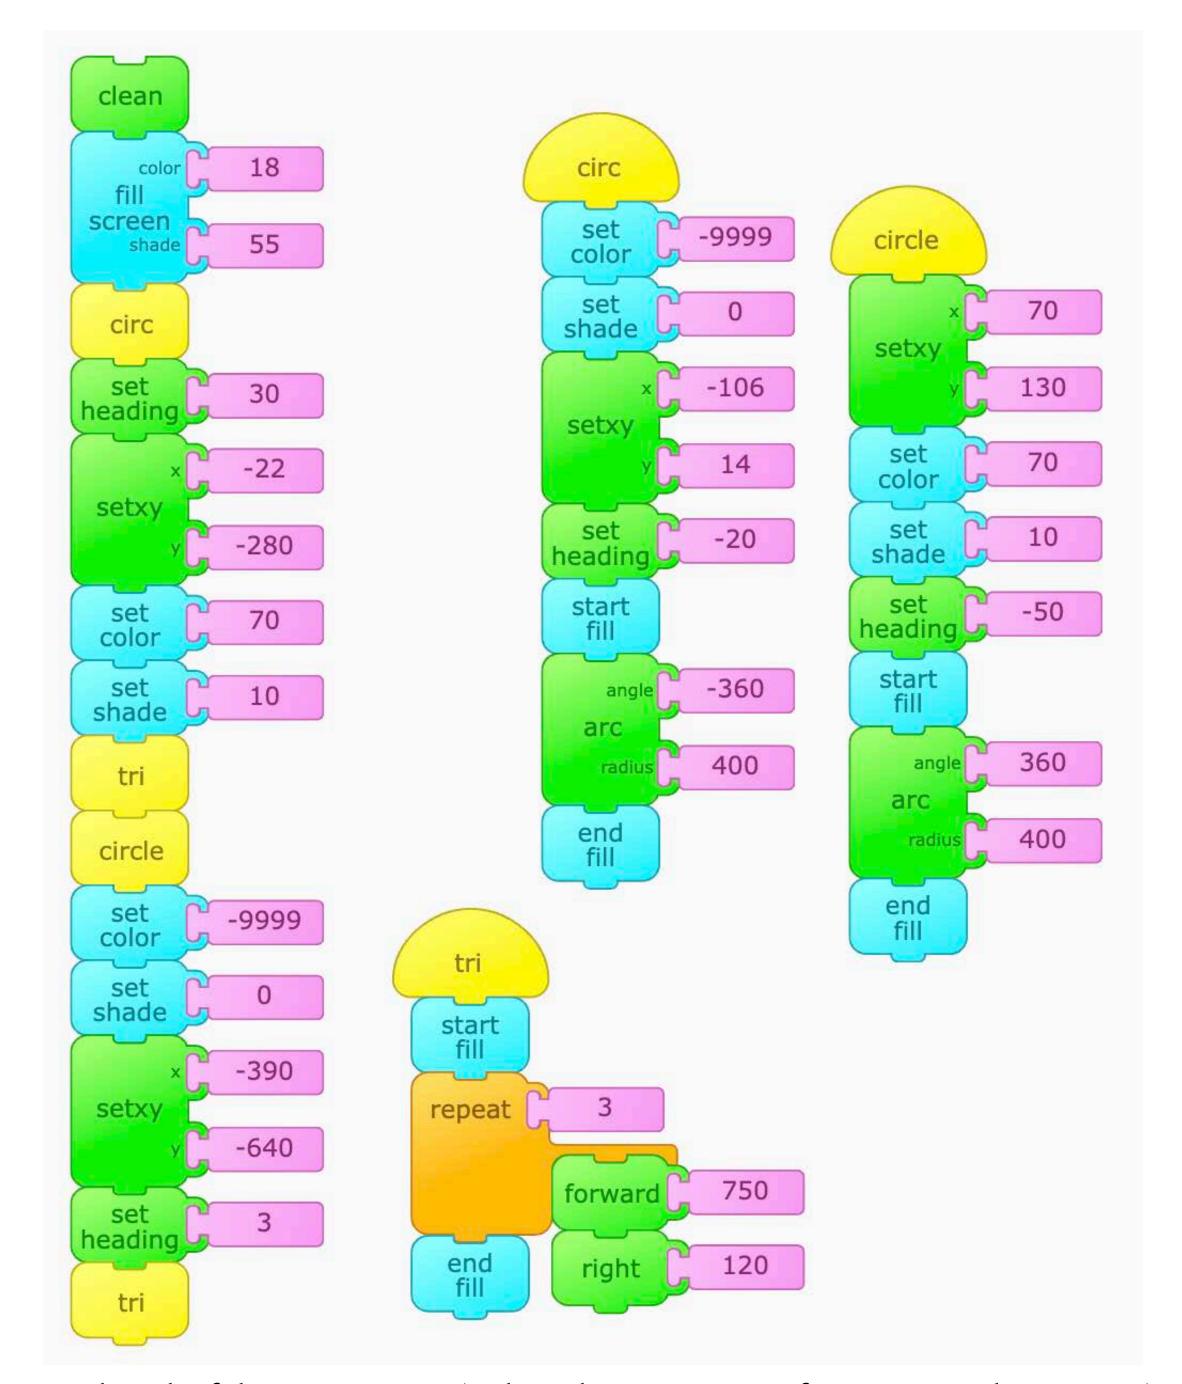

## Bridge to Nowhere

11

Click the set of blocks with clean on top to start the program. Click the set of blocks with clean on top to start the program.