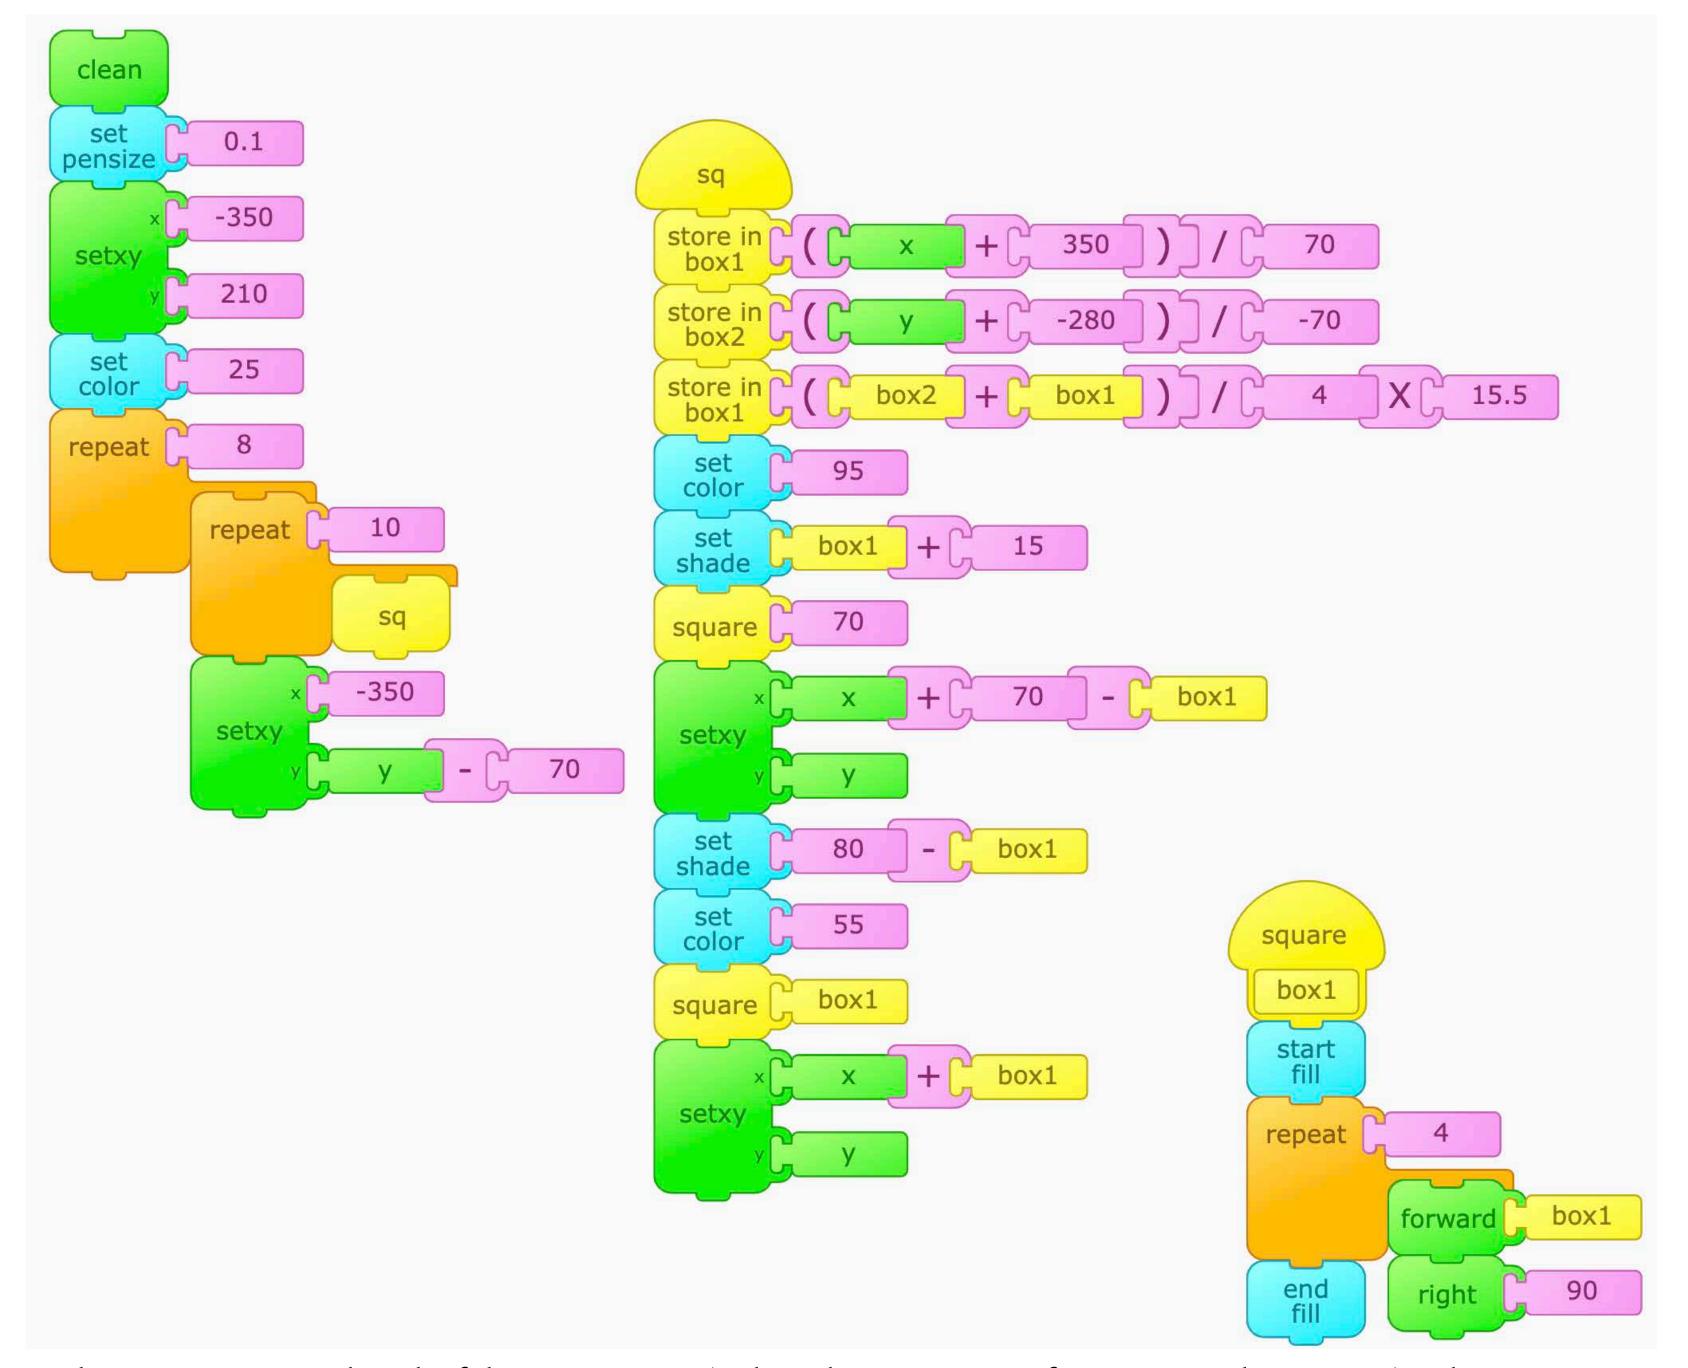

## Bridge to Nowhere

11

Click the set of blocks with clean on top to start the program. Click the set of blocks with clean on top to start the program.