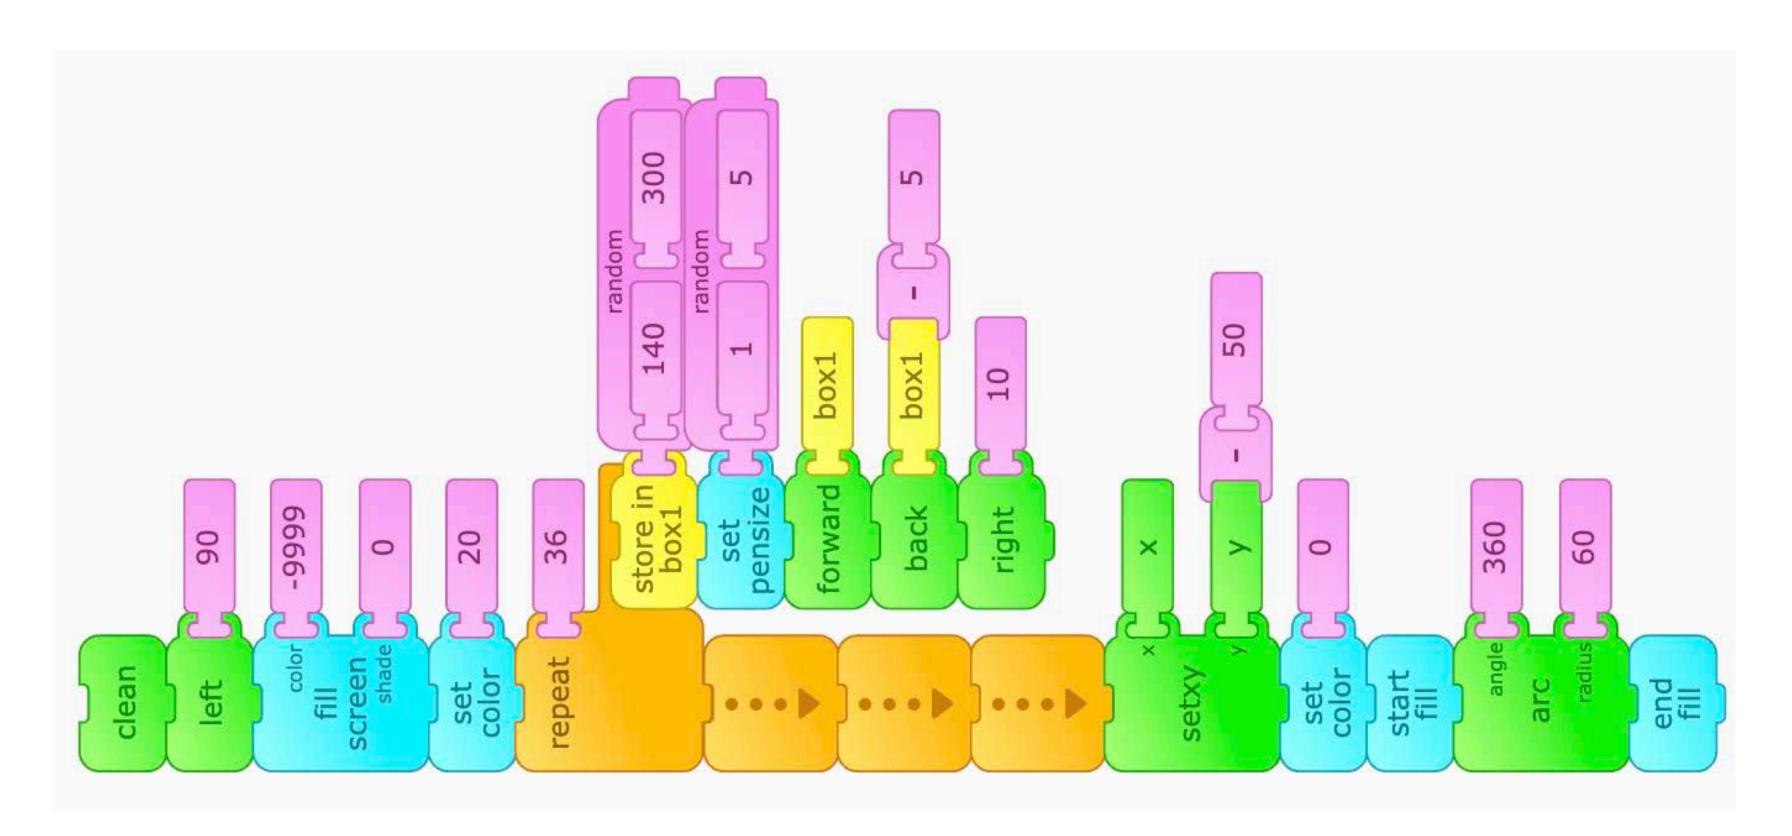

## Birds of Paradise

10

Turtle Art Activity Cards - playfulinvention.com/webturtleart · More info at inventtolearn.com/turtleart