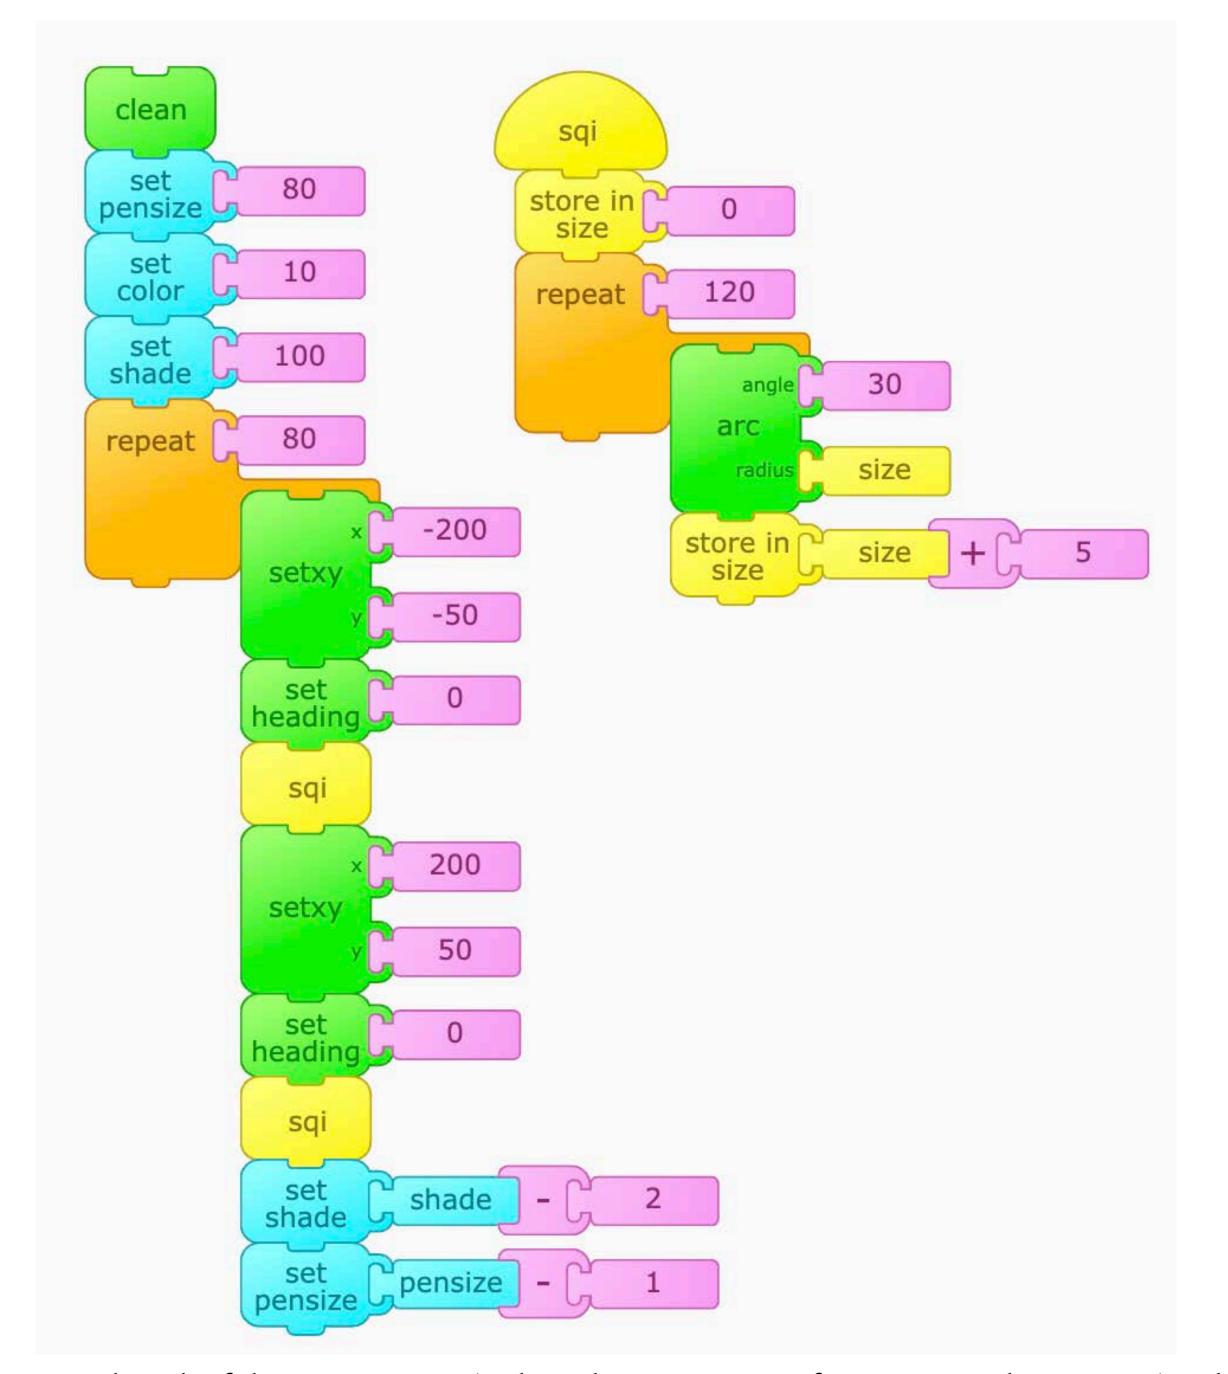

## Bridge to Nowhere

11

Click the set of blocks with clean on top to start the program. Click the set of blocks with clean on top to start the program.