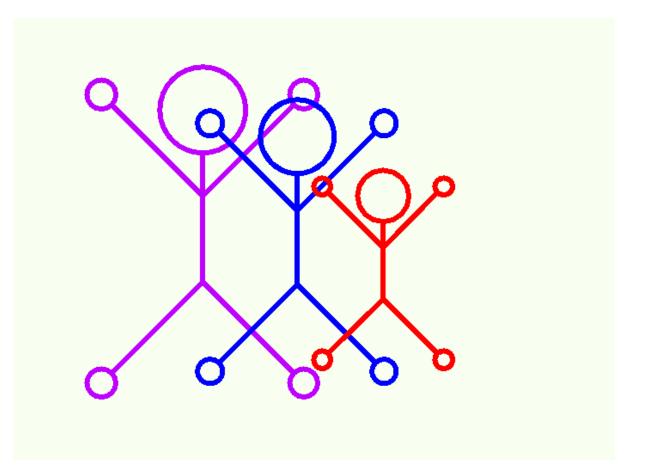

# Table for Three

134

Tangled

Turtle Art Activity Cards - playfulinvention.com/webturtleart · More info at inventtolearn.com/turtleart