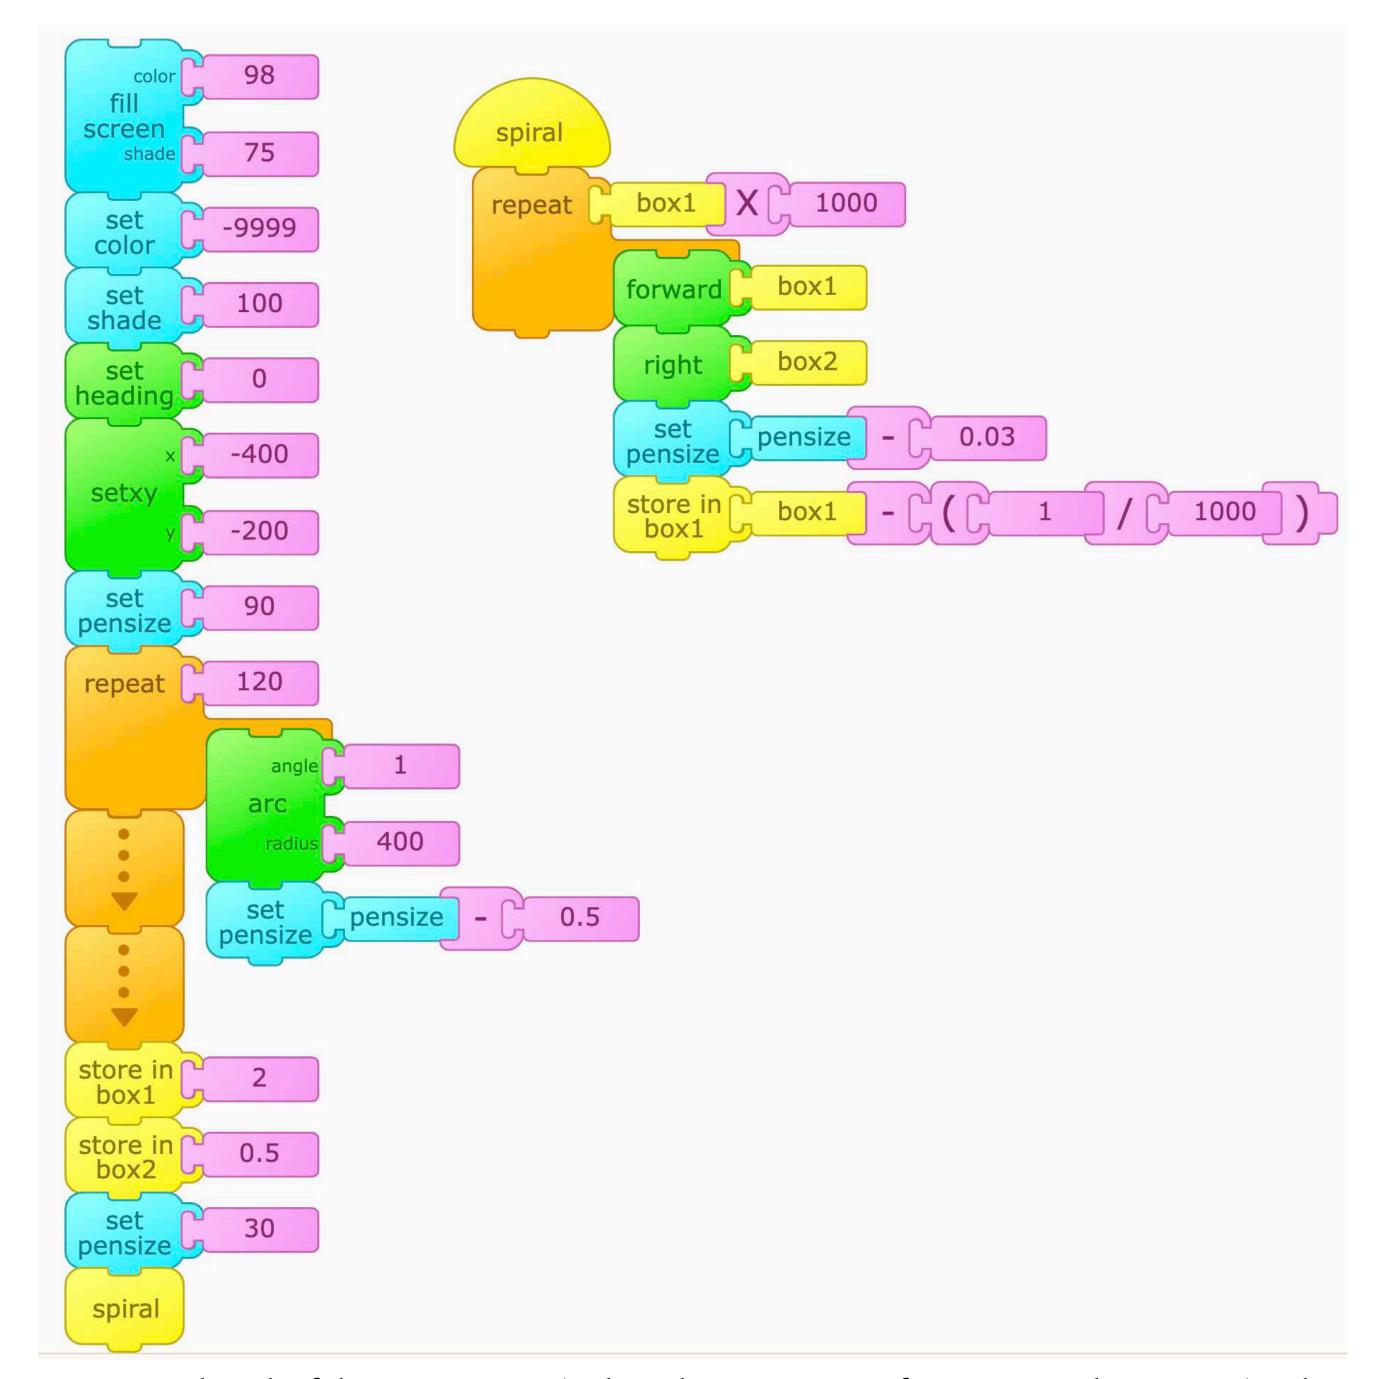

# Spheres

119

Turtle Art Activity Cards - playfulinvention.com/webturtleart · More info at inventtolearn.com/turtleart

Spiral

Turtle Art Activity Cards - playfulinvention.com/webturtleart · More info at inventtolearn.com/turtleart