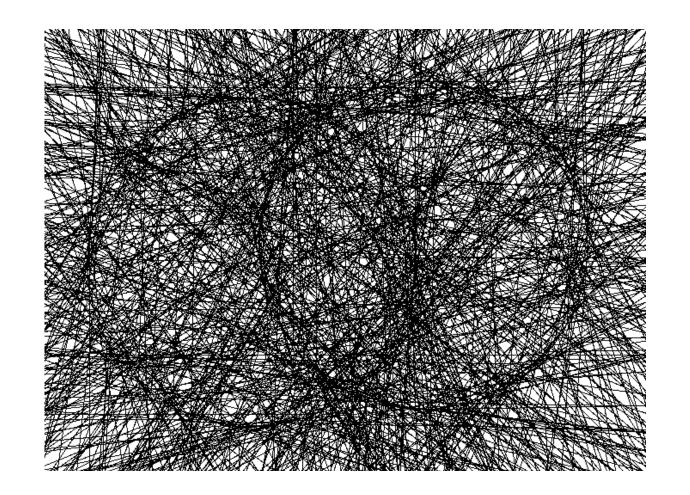

## Bridge to Nowhere

11

Click the set of blocks with clean on top to start the program. Click the set of blocks with clean on top to start the program.