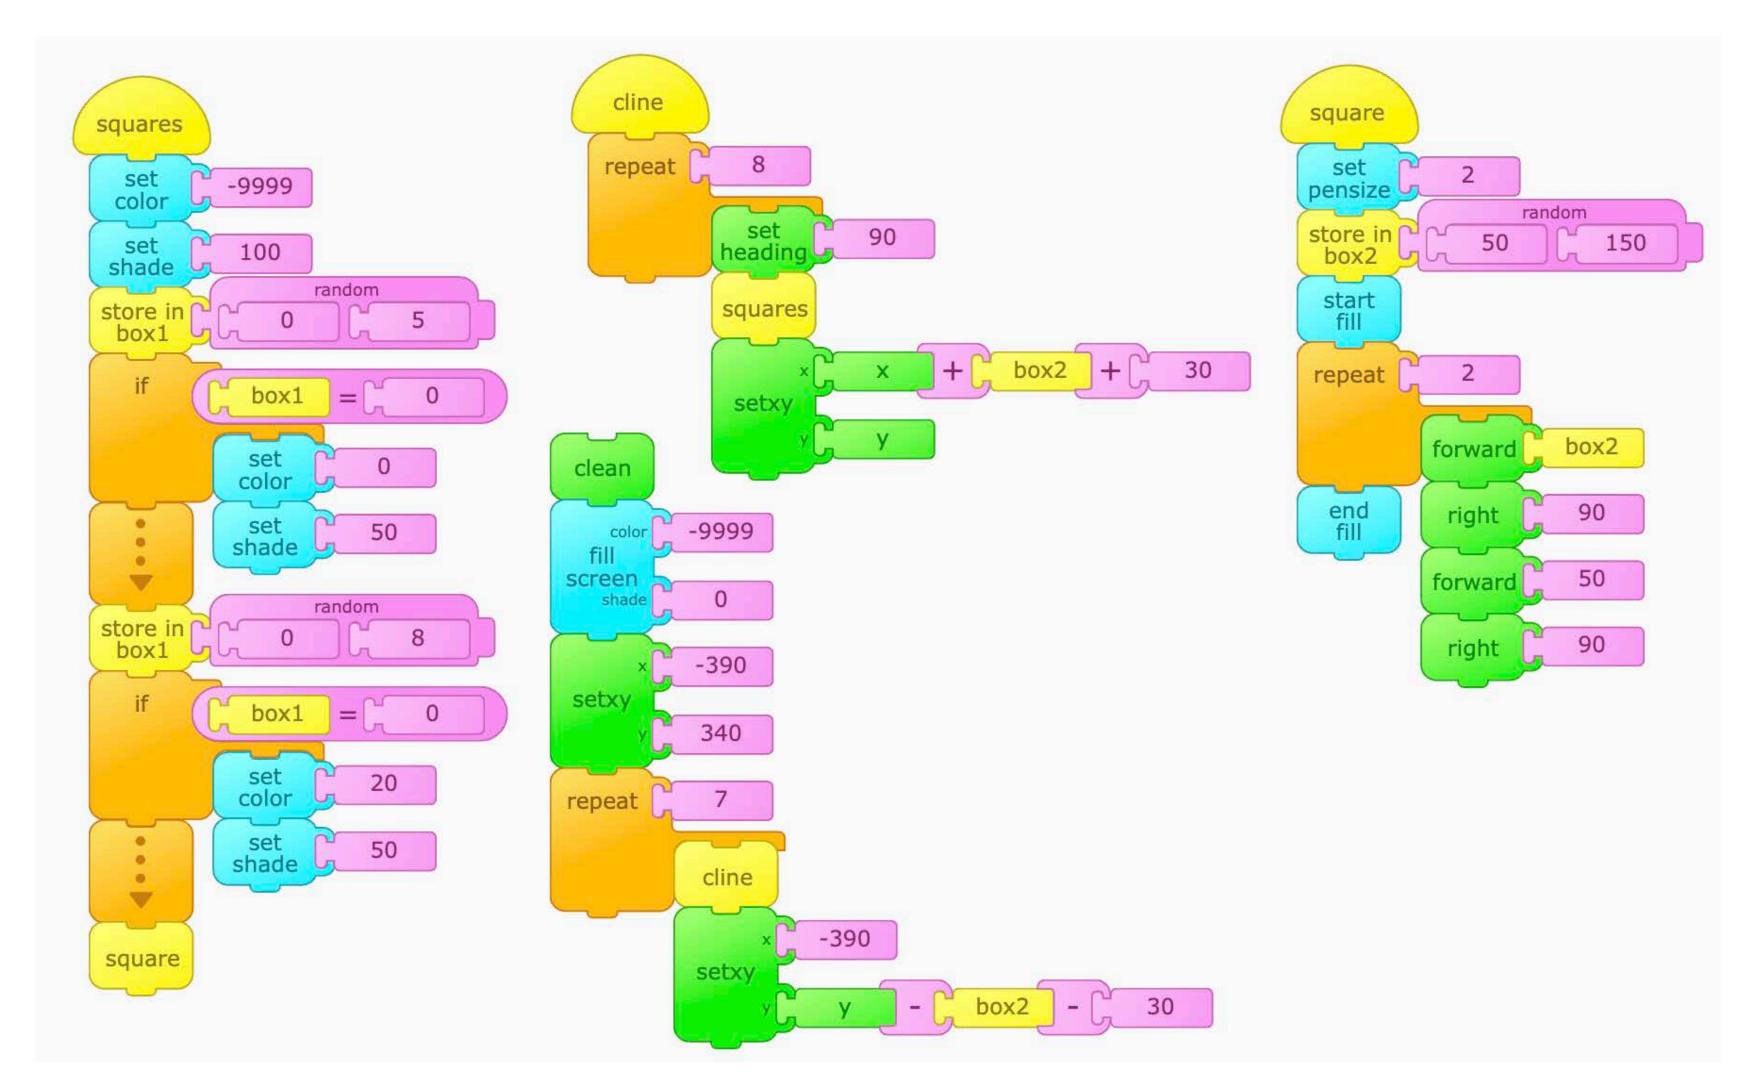

## Square Dots

122

Turtle Art Activity Cards - playfulinvention.com/webturtleart · More info at inventtolearn.com/turtleart

Squares

Turtle Art Activity Cards - playfulinvention.com/webturtleart · More info at inventtolearn.com/turtleart