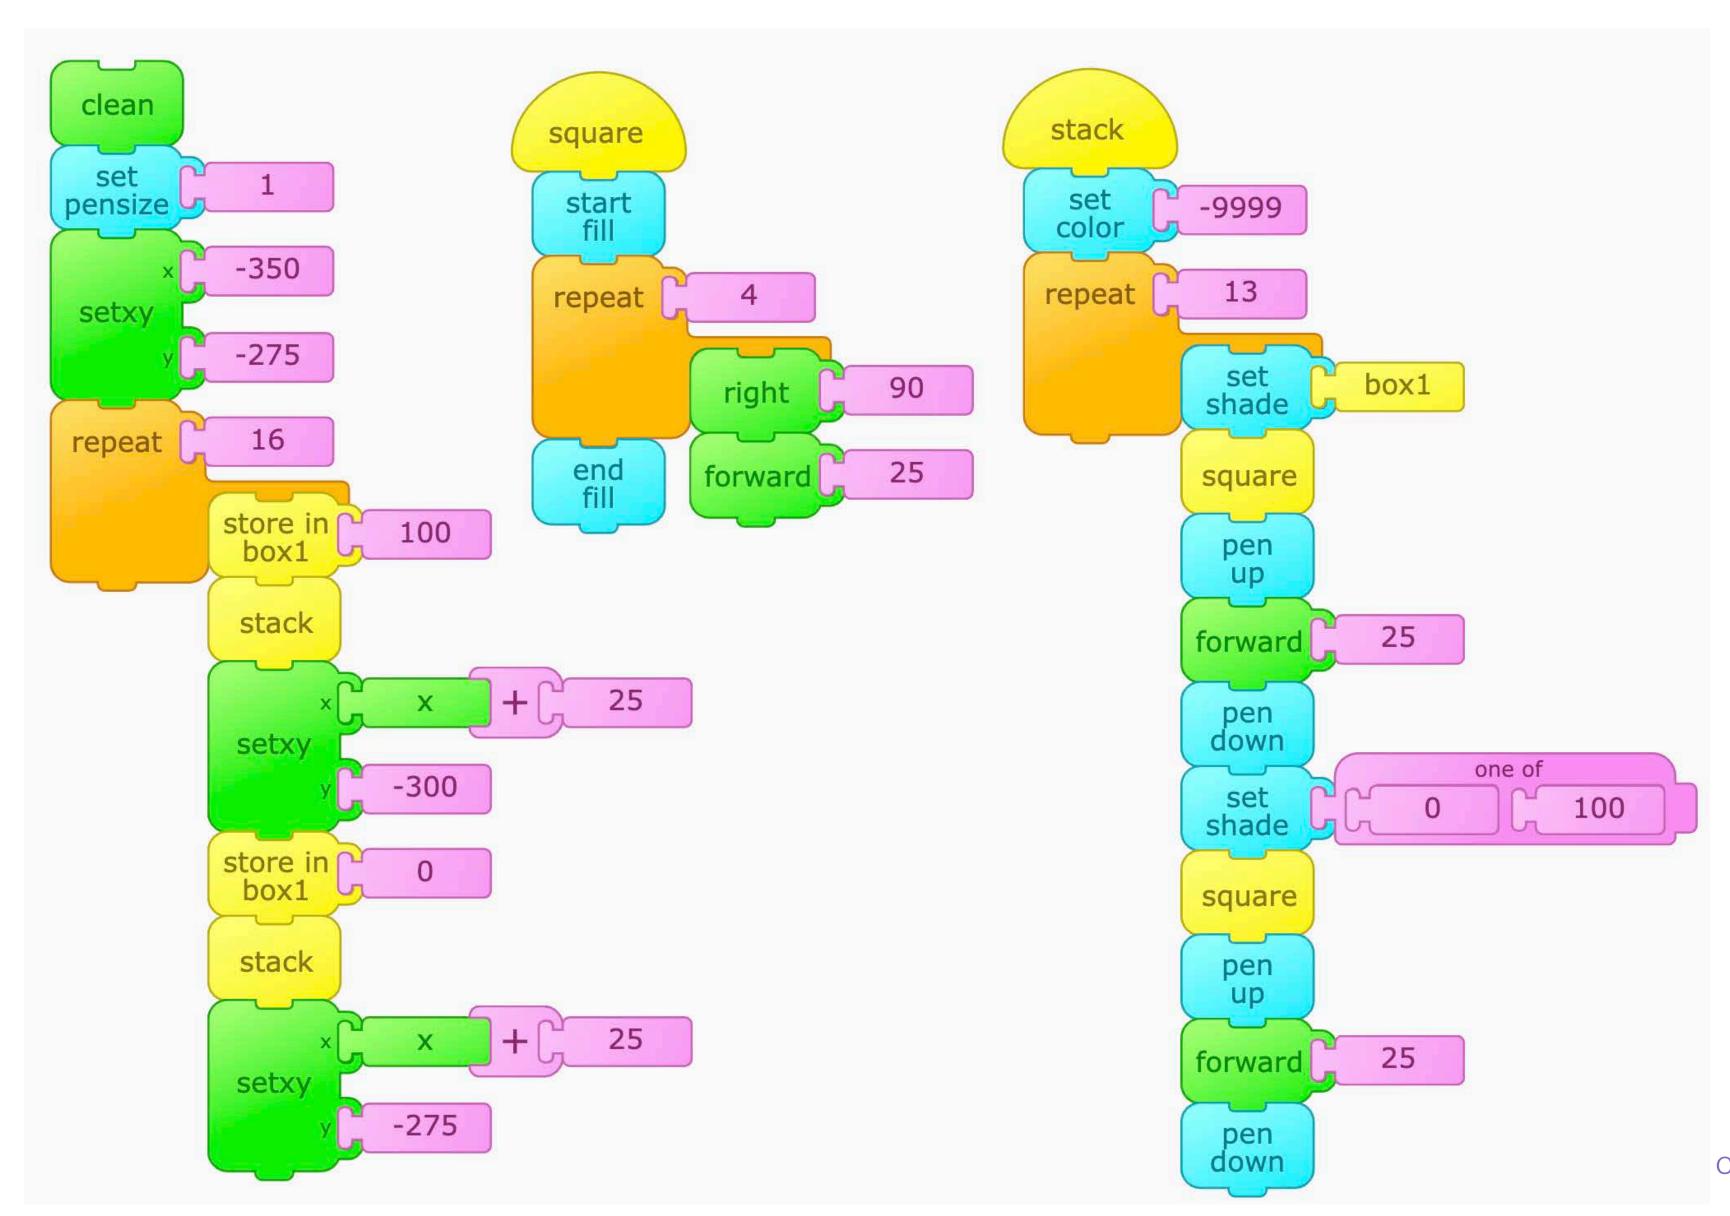

Life Star

Turtle Art Activity Cards - playfulinvention.com/webturtleart · More info at inventtolearn.com/turtleart