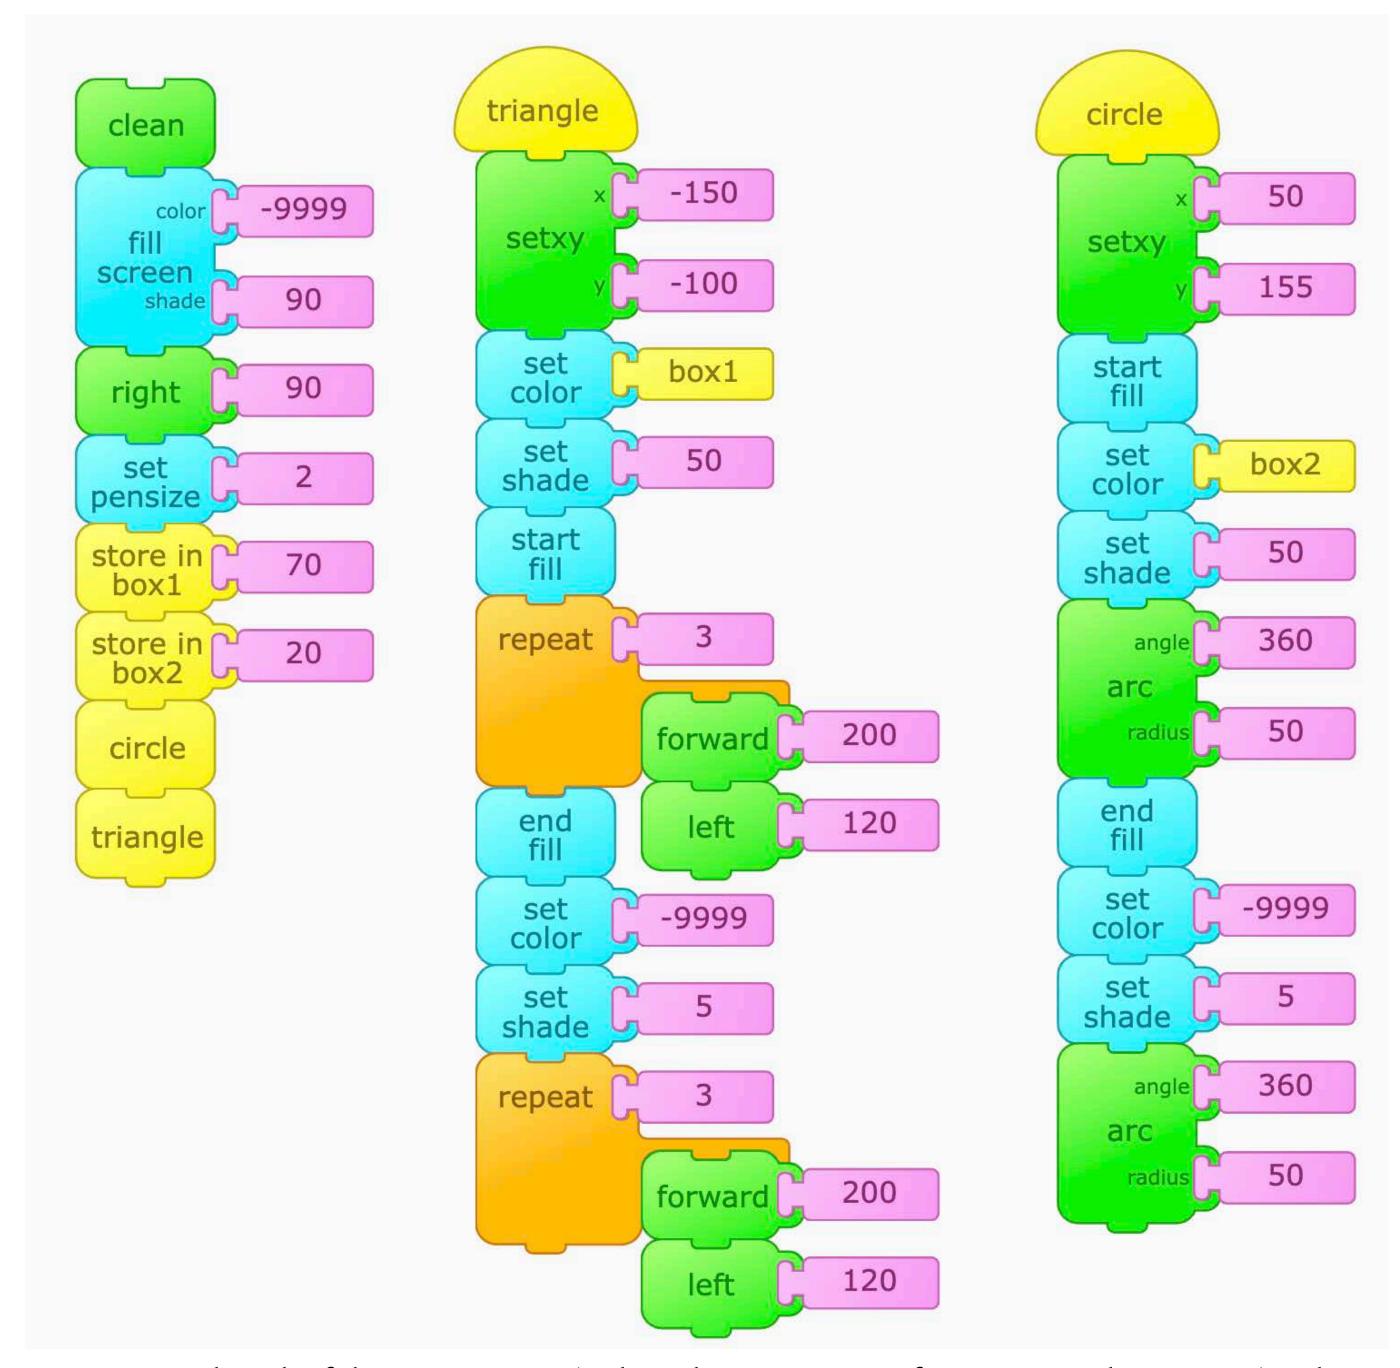

## Bridge to Nowhere

11

Click the set of blocks with clean on top to start the program. Click the set of blocks with clean on top to start the program.