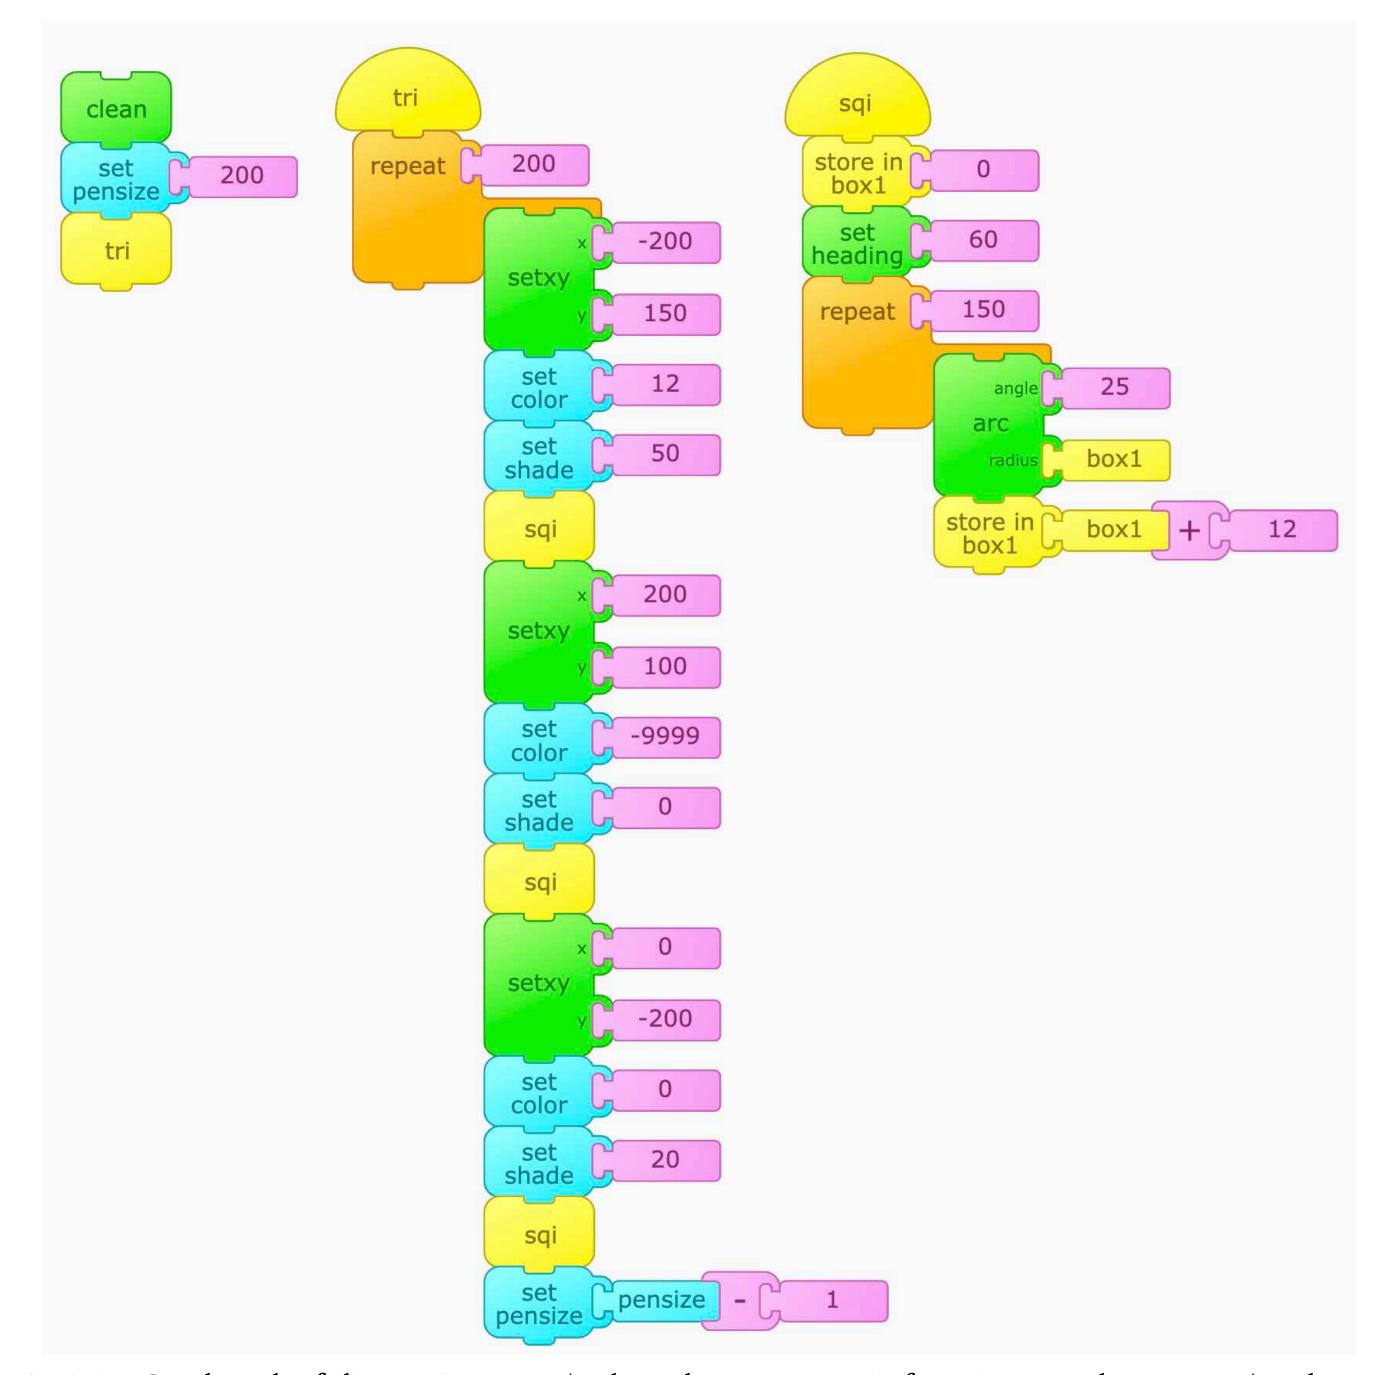

# Simple

113

Seismic

Slide Worm

Turtle Art Activity Cards - playfulinvention.com/webturtleart · More info at inventtolearn.com/turtleart