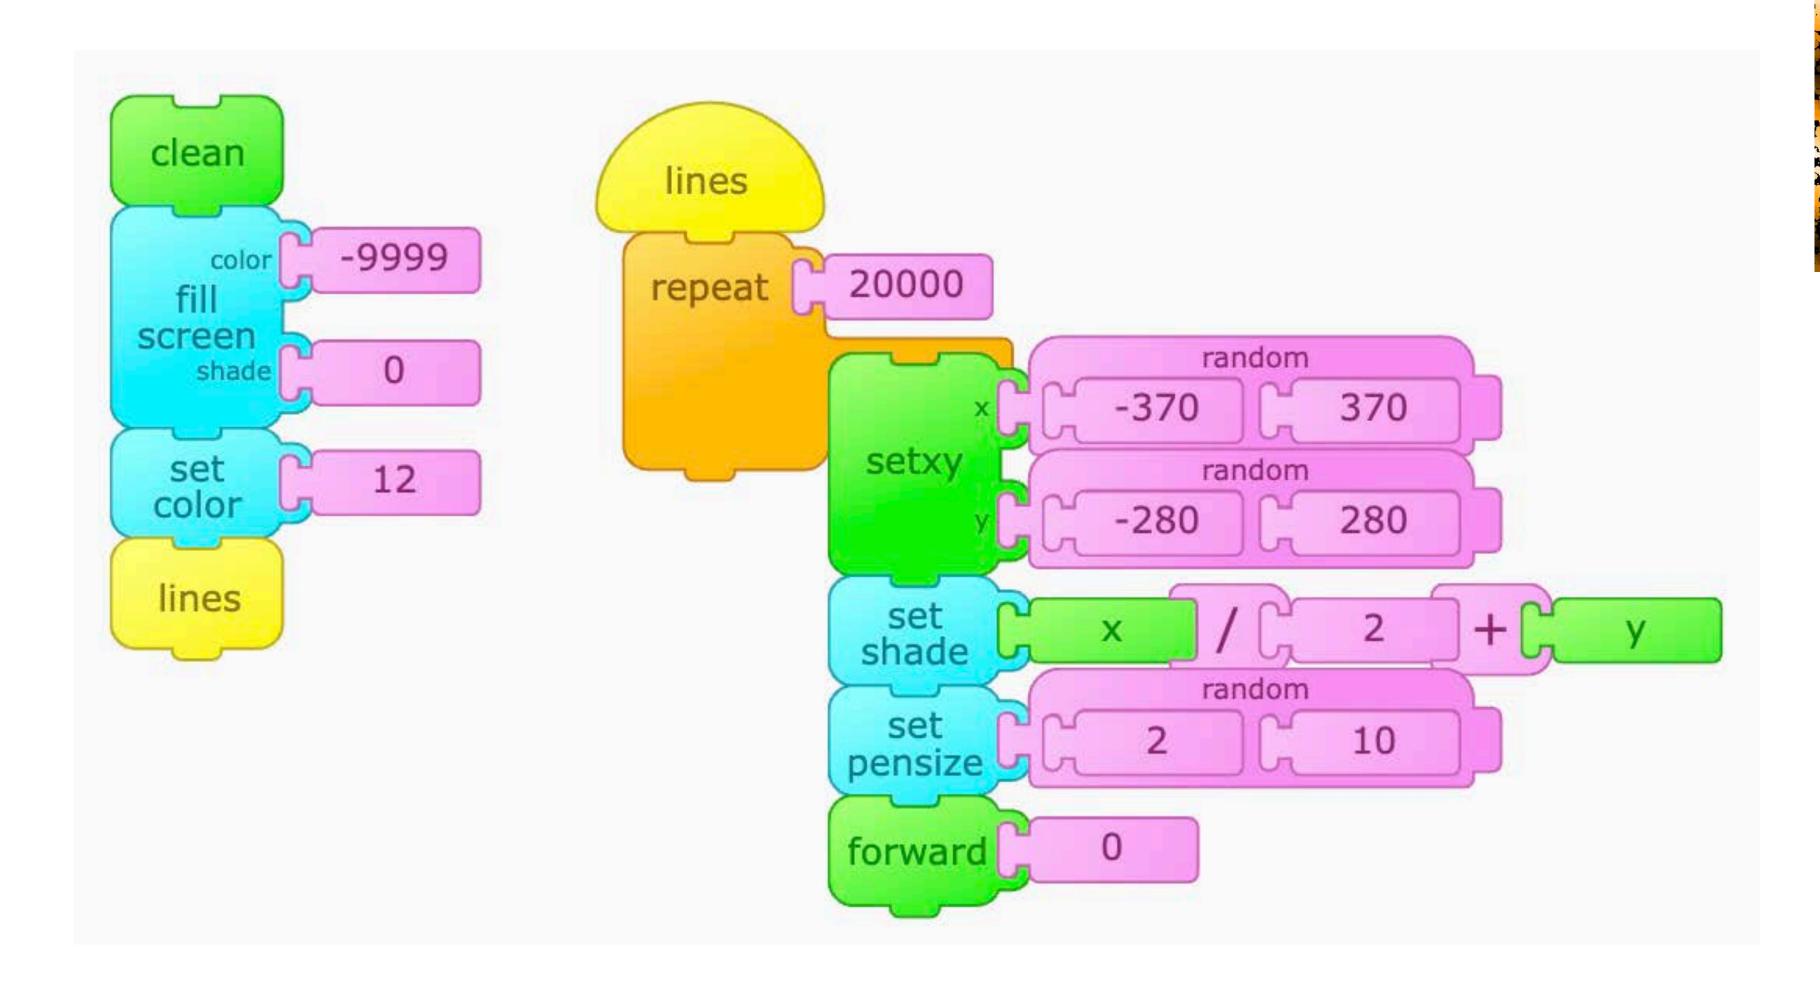

## Bridge to Nowhere

11

Click the set of blocks with clean on top to start the program. Click the set of blocks with clean on top to start the program.