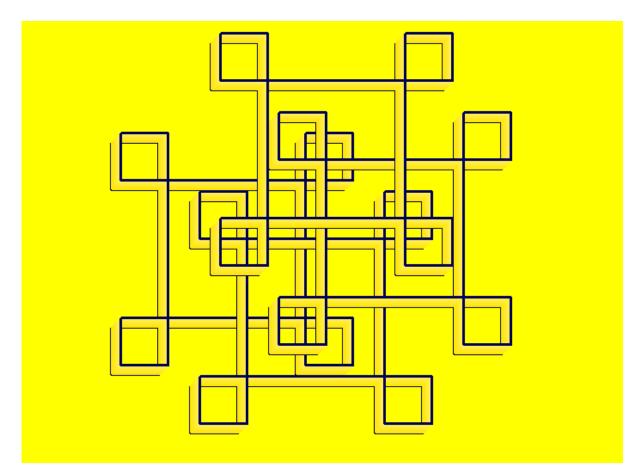

## Bridge to Nowhere

11

Click the set of blocks with clean on top to start the program. Click the set of blocks with clean on top to start the program.