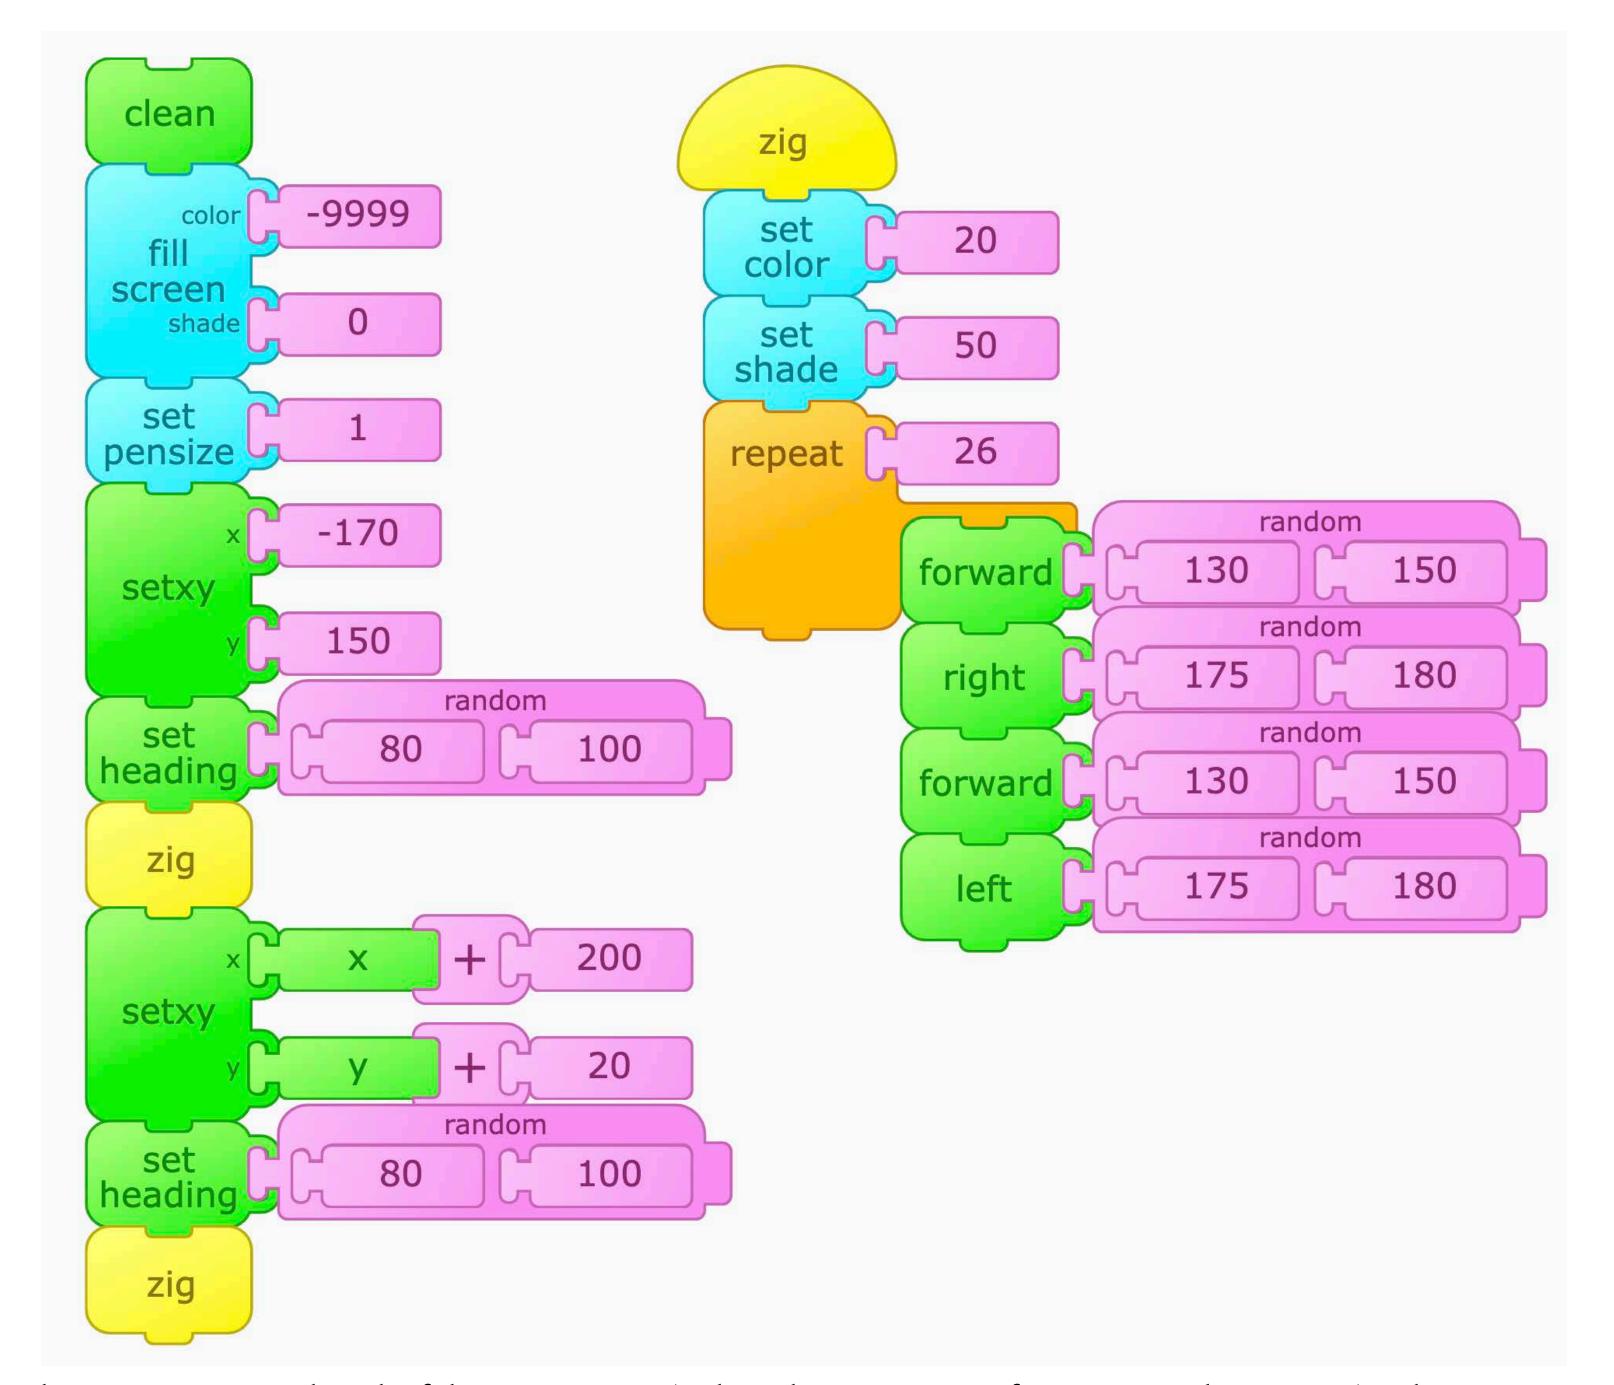

## Bridge to Nowhere

11

Click the set of blocks with clean on top to start the program. Click the set of blocks with clean on top to start the program.