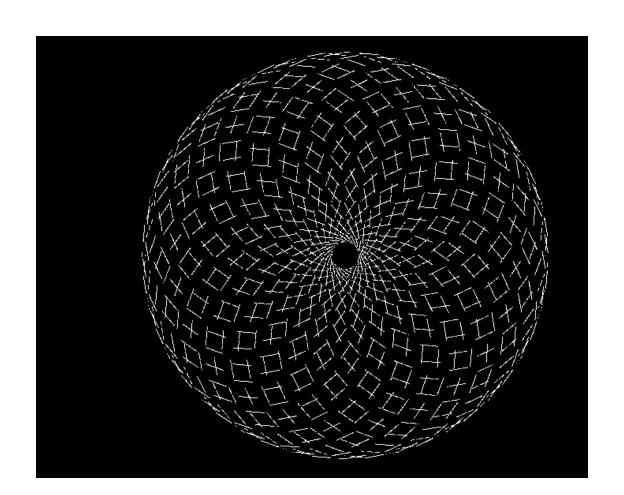

## Bridge to Nowhere

11

Click the set of blocks with clean on top to start the program. Click the set of blocks with clean on top to start the program.