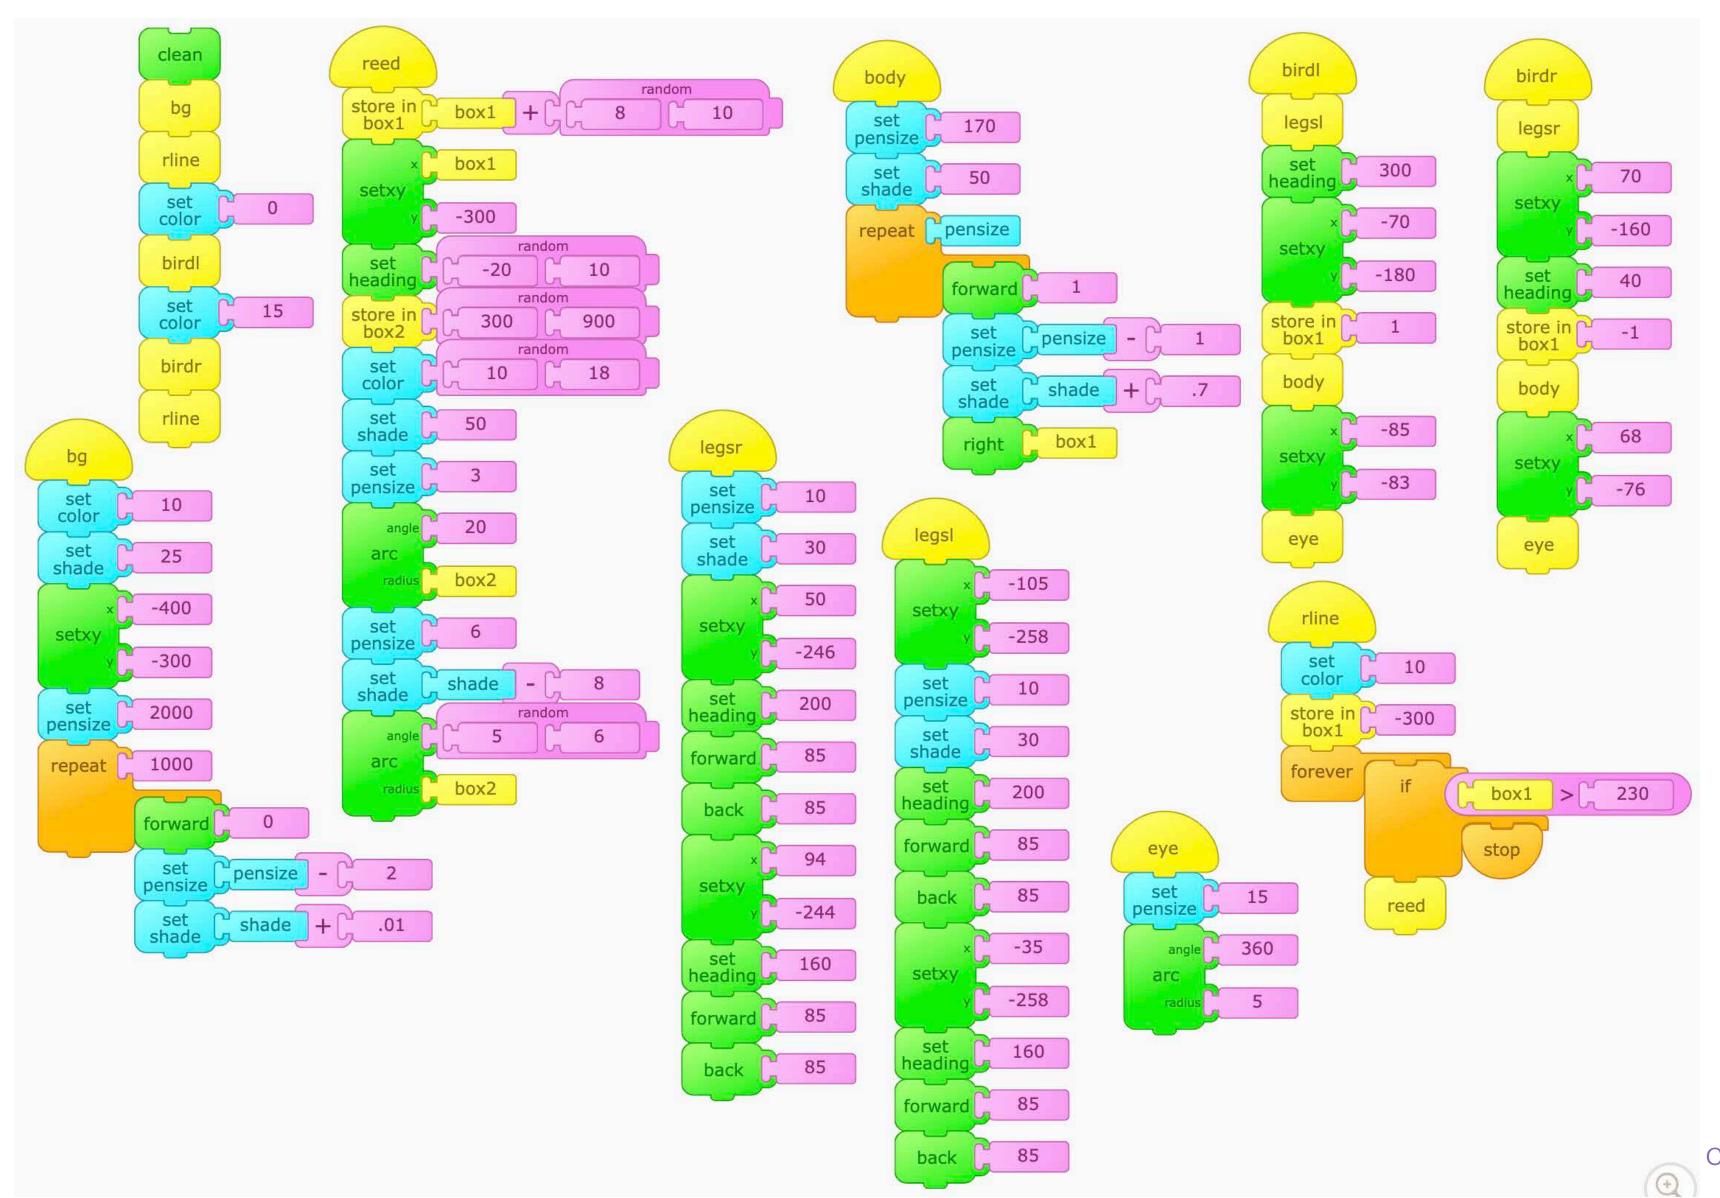

## Birds of Paradise

10

Turtle Art Activity Cards - playfulinvention.com/webturtleart · More info at inventtolearn.com/turtleart