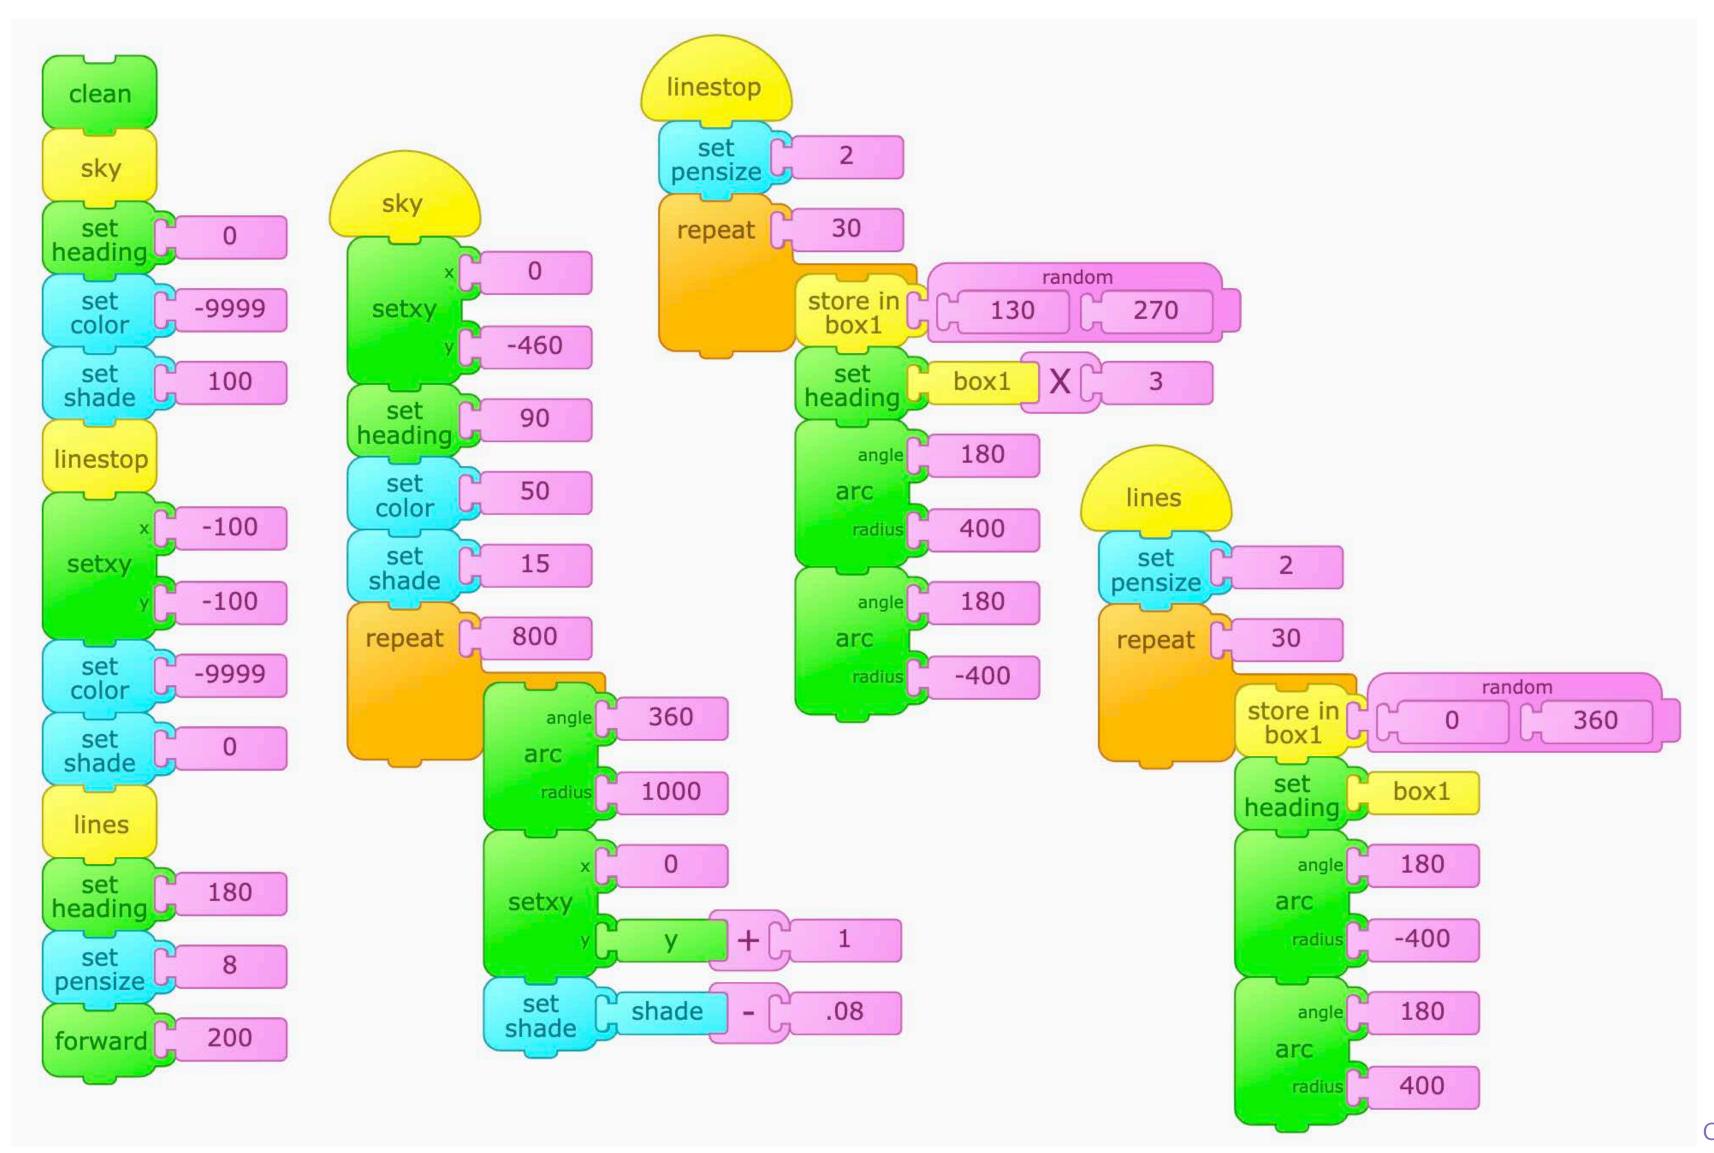

## Dot Lines

31

Dots

Turtle Art Activity Cards - playfulinvention.com/webturtleart · More info at inventtolearn.com/turtleart

Dot Spiral

Turtle Art Activity Cards - playfulinvention.com/webturtleart · More info at inventtolearn.com/turtleart