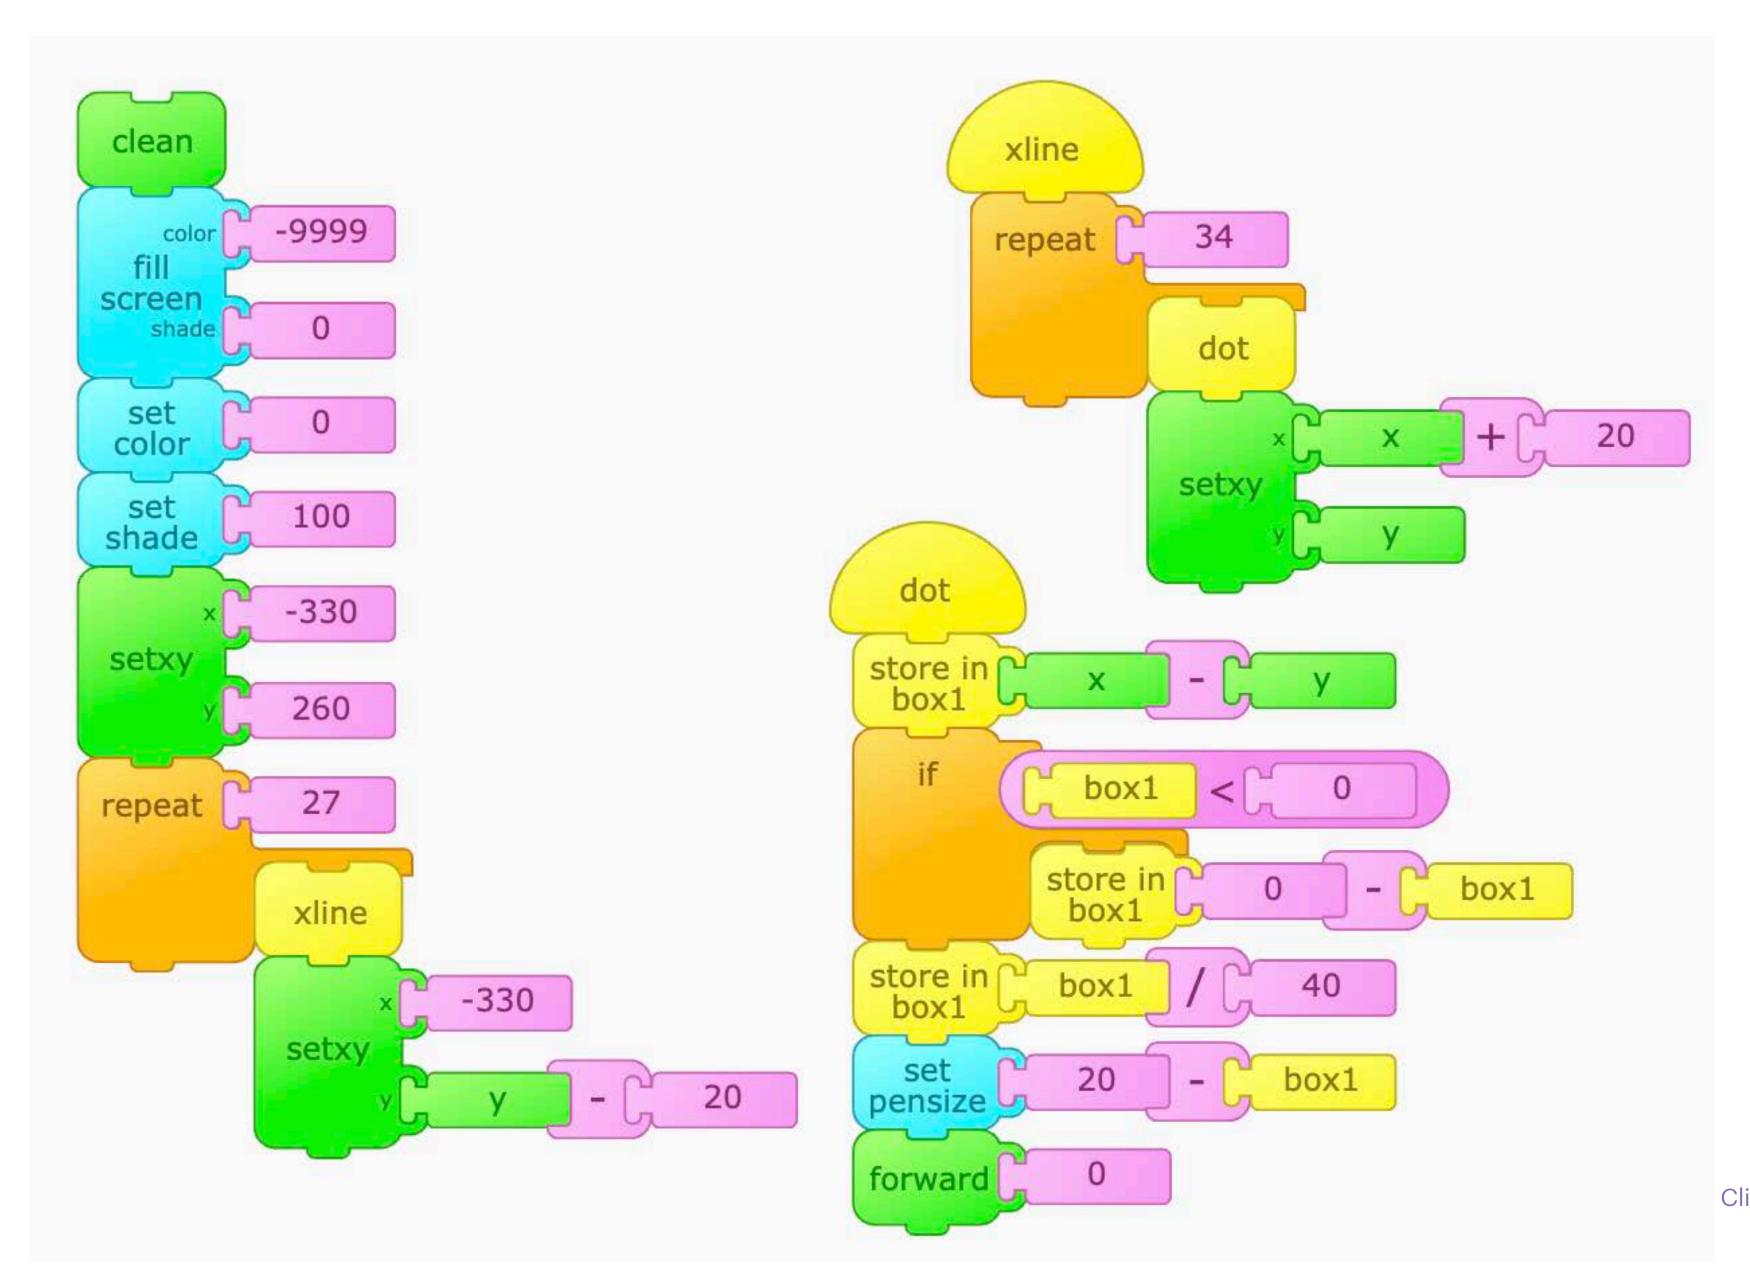

## Bridge to Nowhere

11

Click the set of blocks with clean on top to start the program. Click the set of blocks with clean on top to start the program.