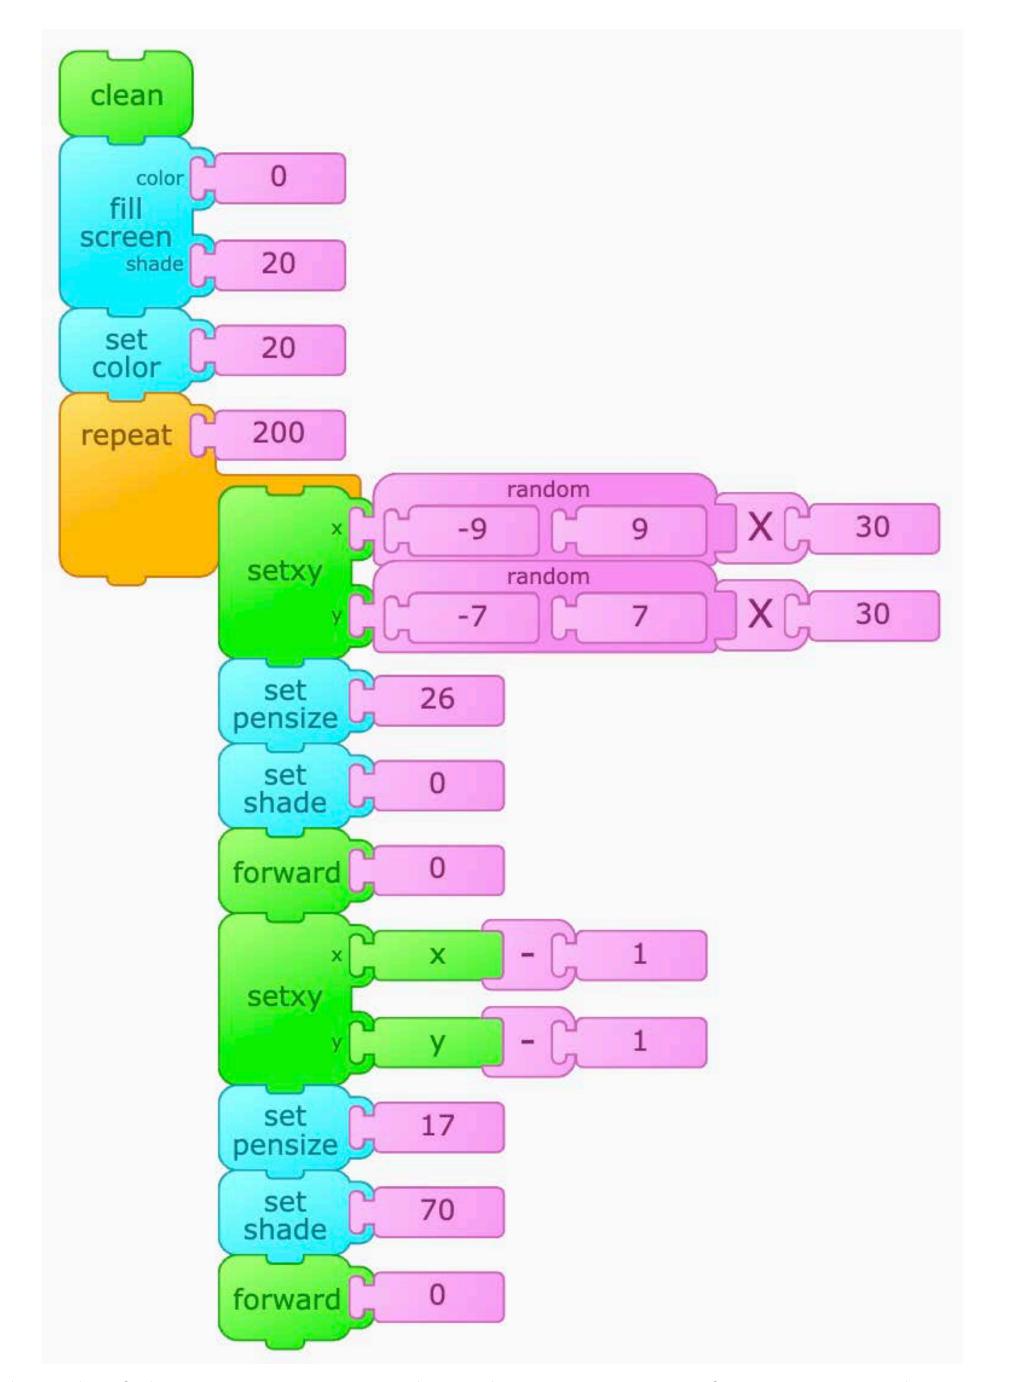

## Bridge to Nowhere

11

Click the set of blocks with clean on top to start the program. Click the set of blocks with clean on top to start the program.