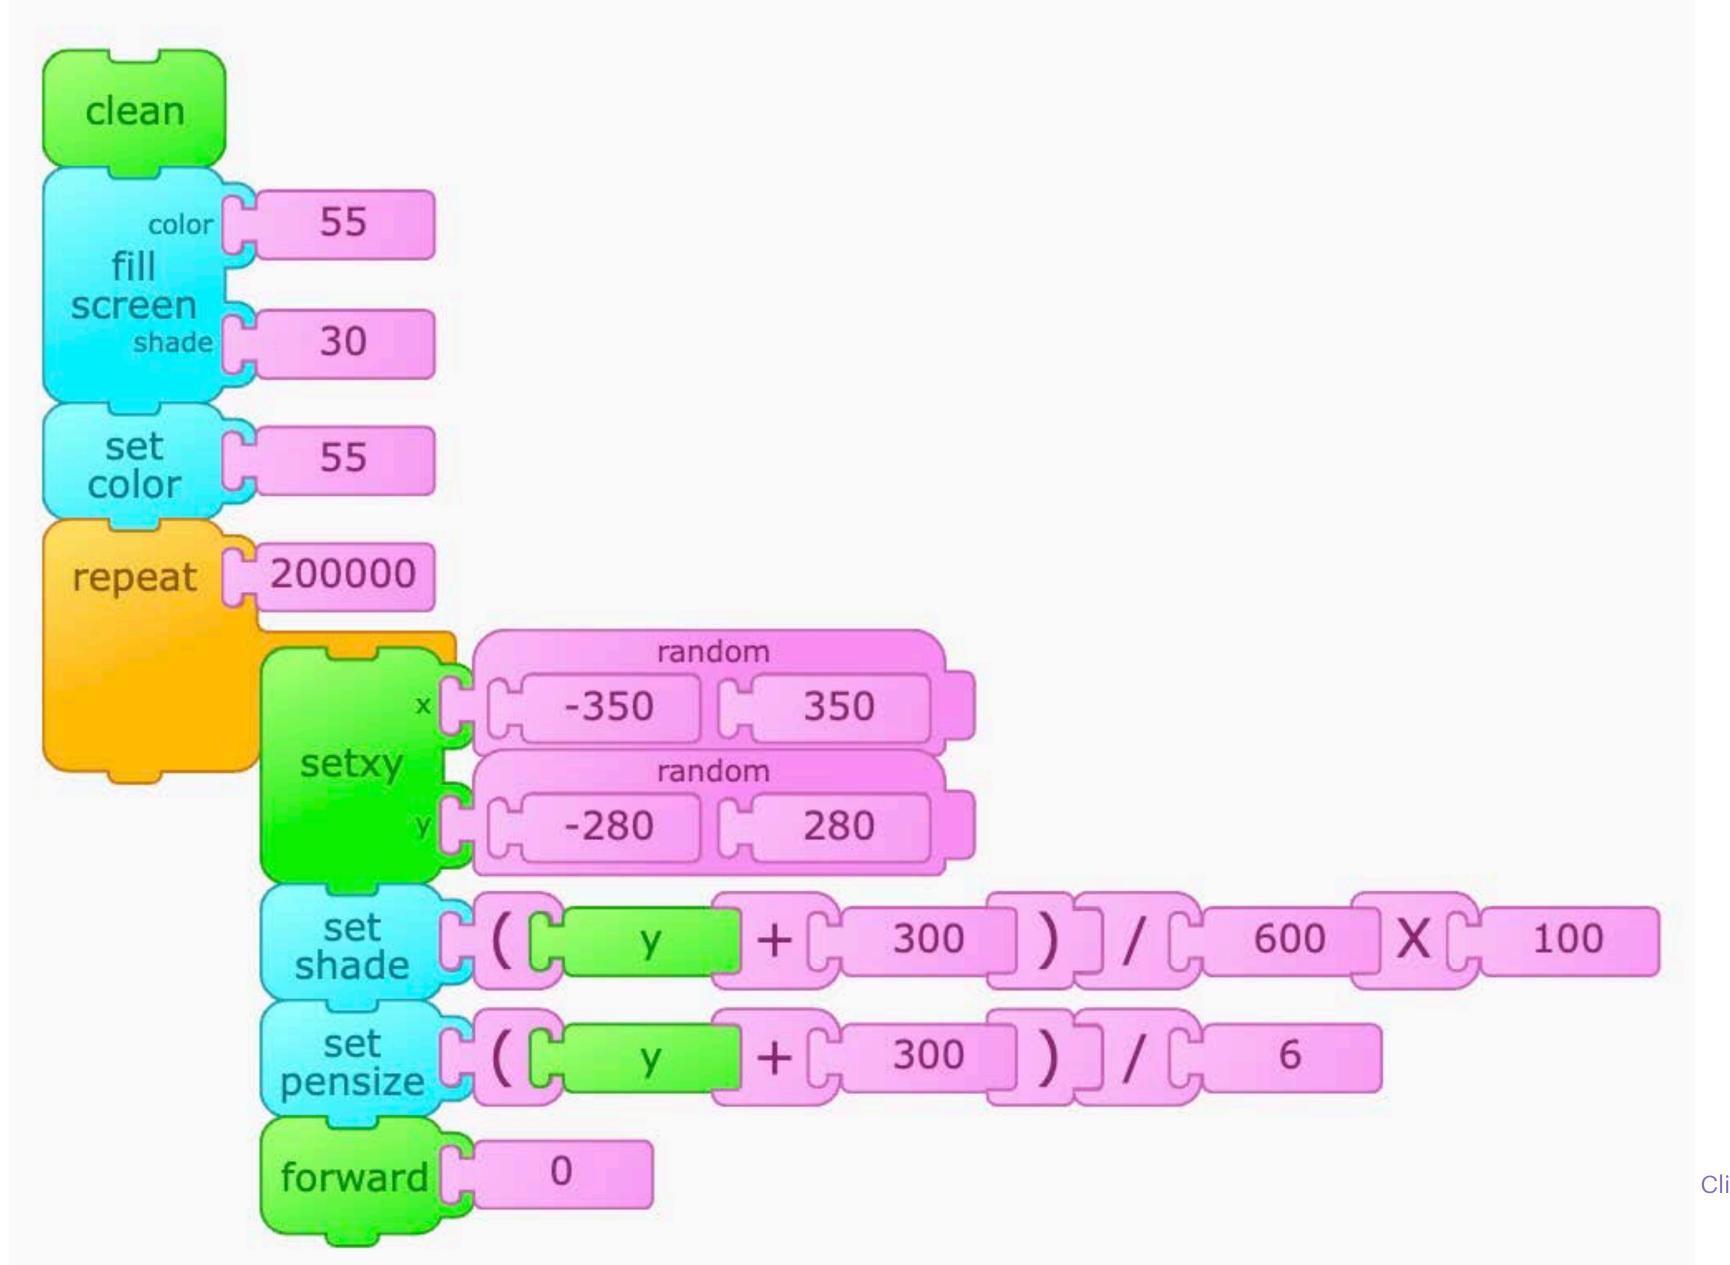

#### Under the Sea

145

Turtle Art Activity Cards - playfulinvention.com/webturtleart · More info at inventtolearn.com/turtleart