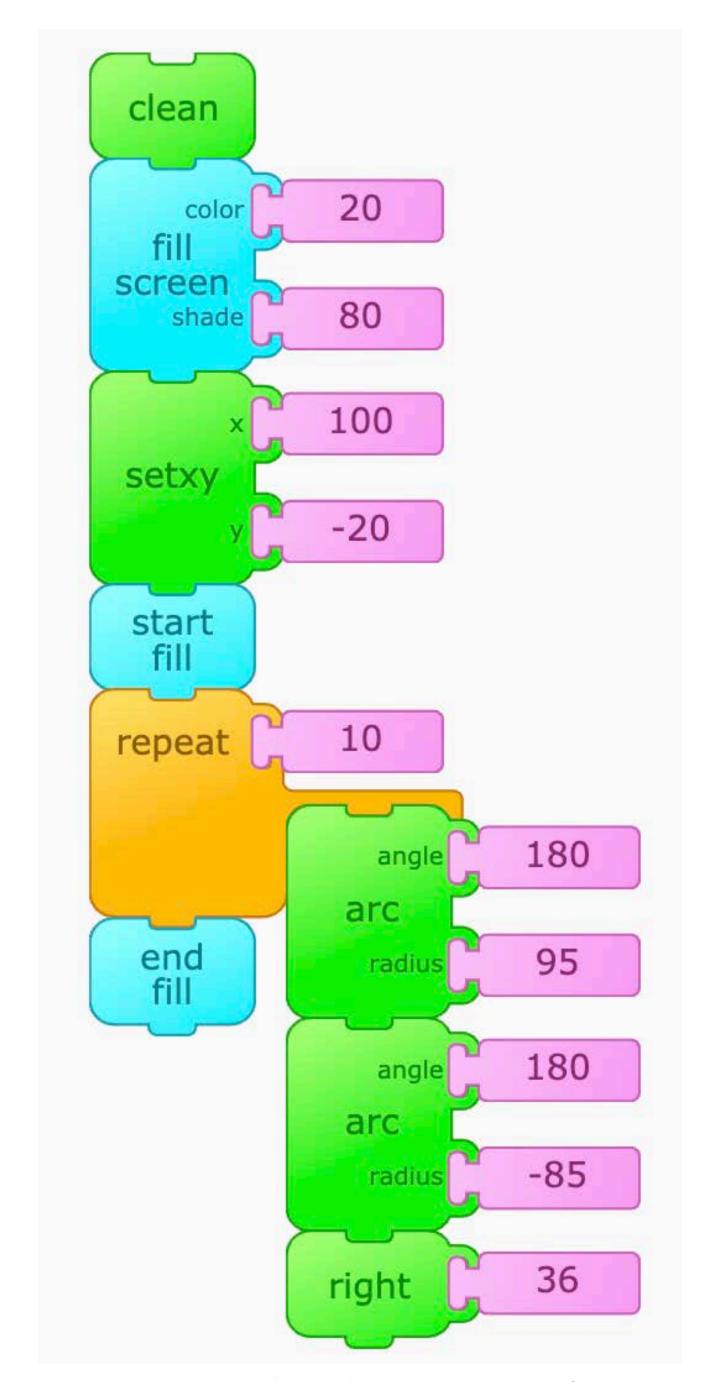

## Bridge to Nowhere

11

Click the set of blocks with clean on top to start the program. Click the set of blocks with clean on top to start the program.