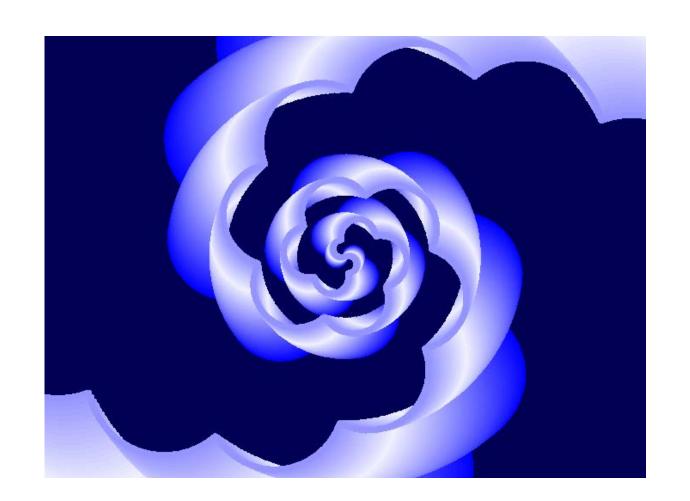

## Bridge to Nowhere

11

Click the set of blocks with clean on top to start the program. Click the set of blocks with clean on top to start the program.