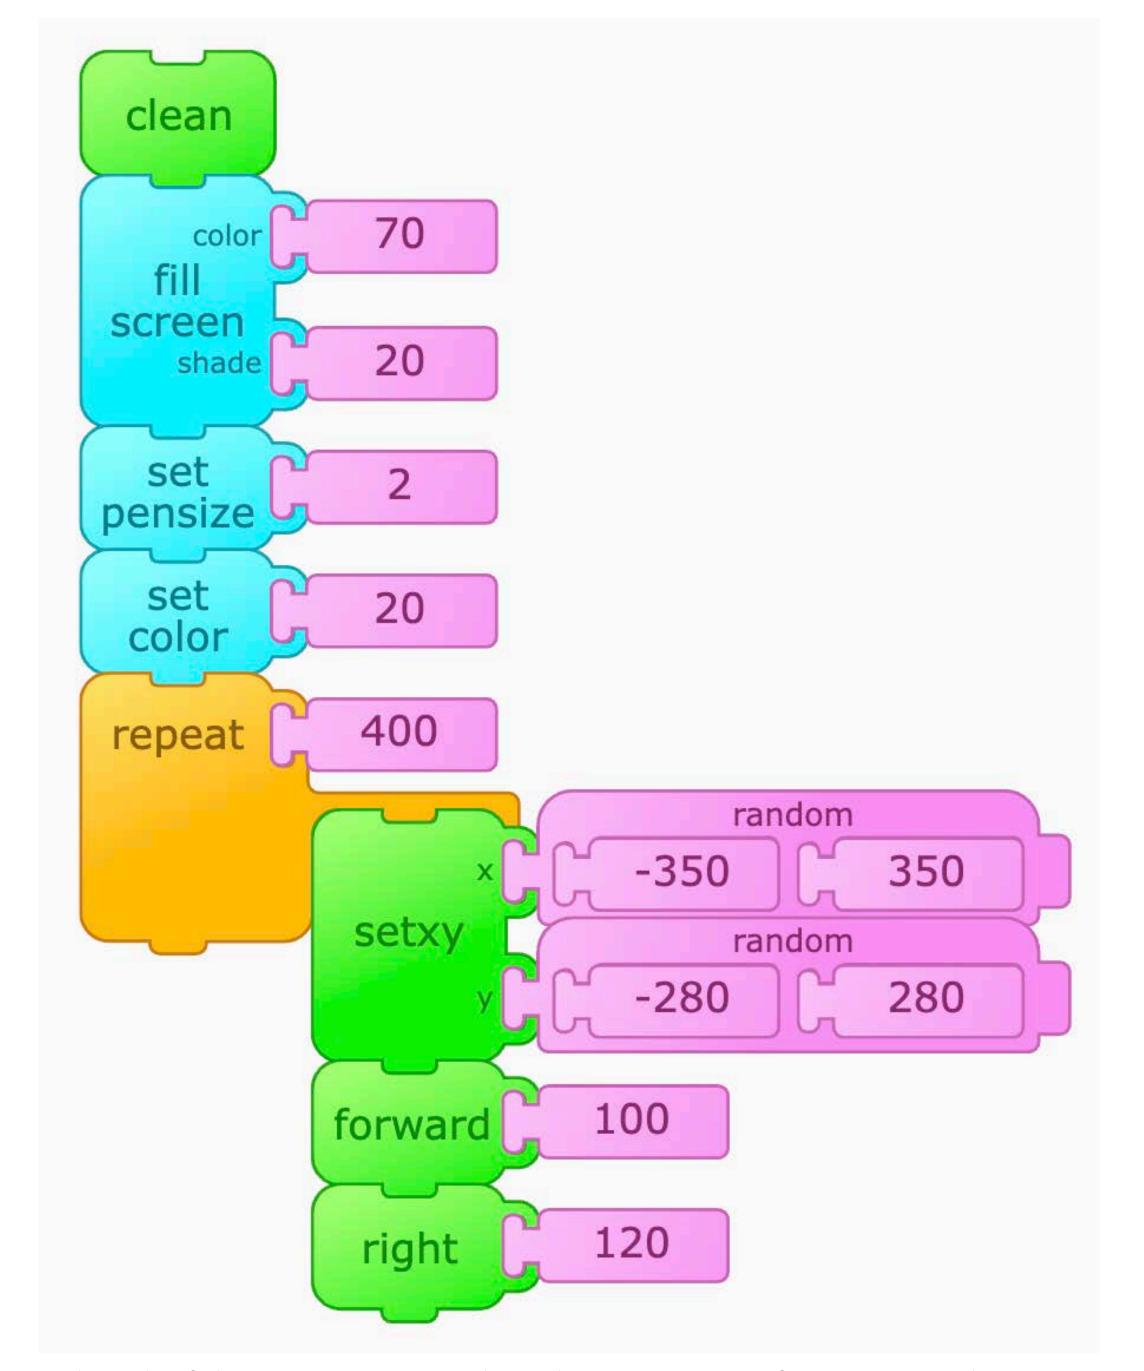

## Bridge to Nowhere

11

Click the set of blocks with clean on top to start the program. Click the set of blocks with clean on top to start the program.