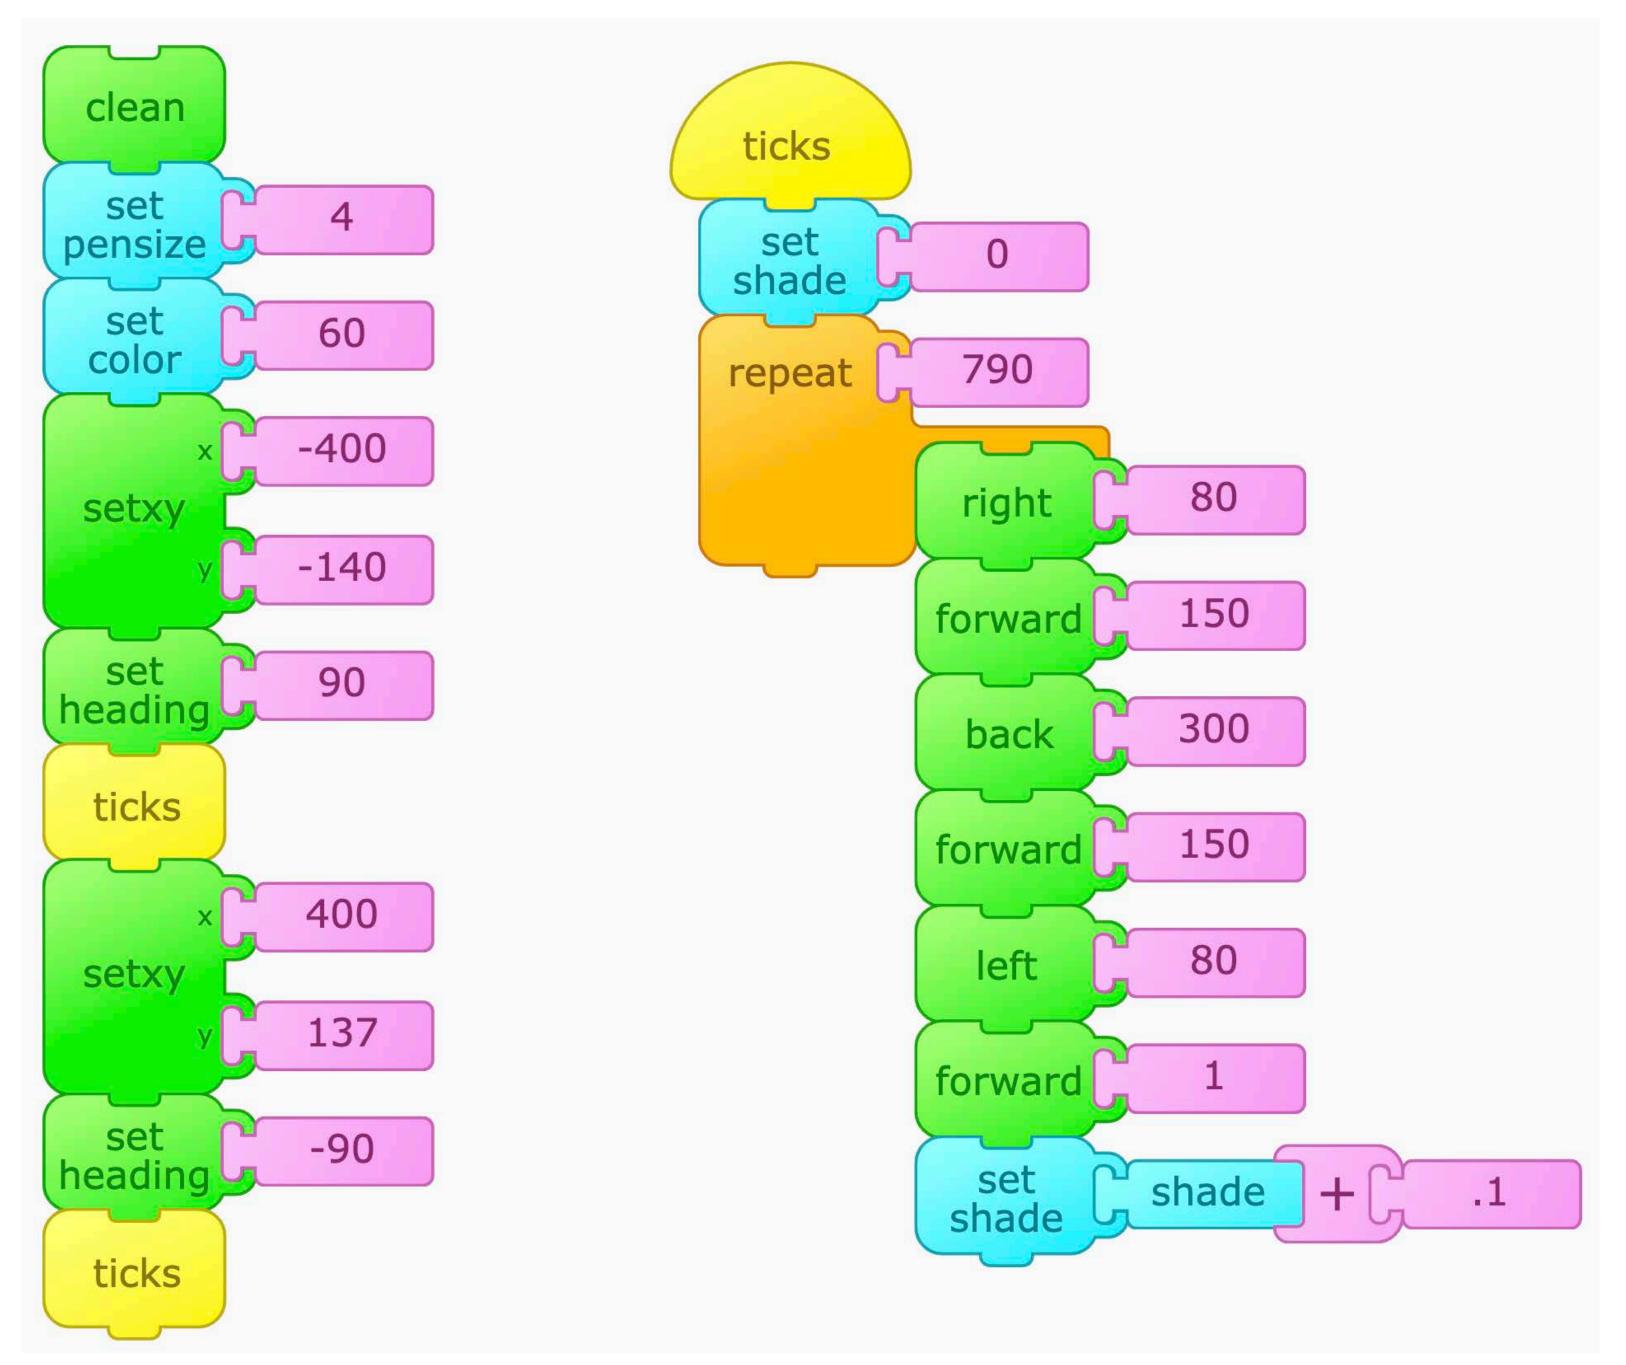

Turtle Art Activity Cards - playfulinvention.com/webturtleart · More info at inventtolearn.com/turtleart

Abyss

Angels

Turtle Art Activity Cards - playfulinvention.com/webturtleart · More info at inventtolearn.com/turtleart