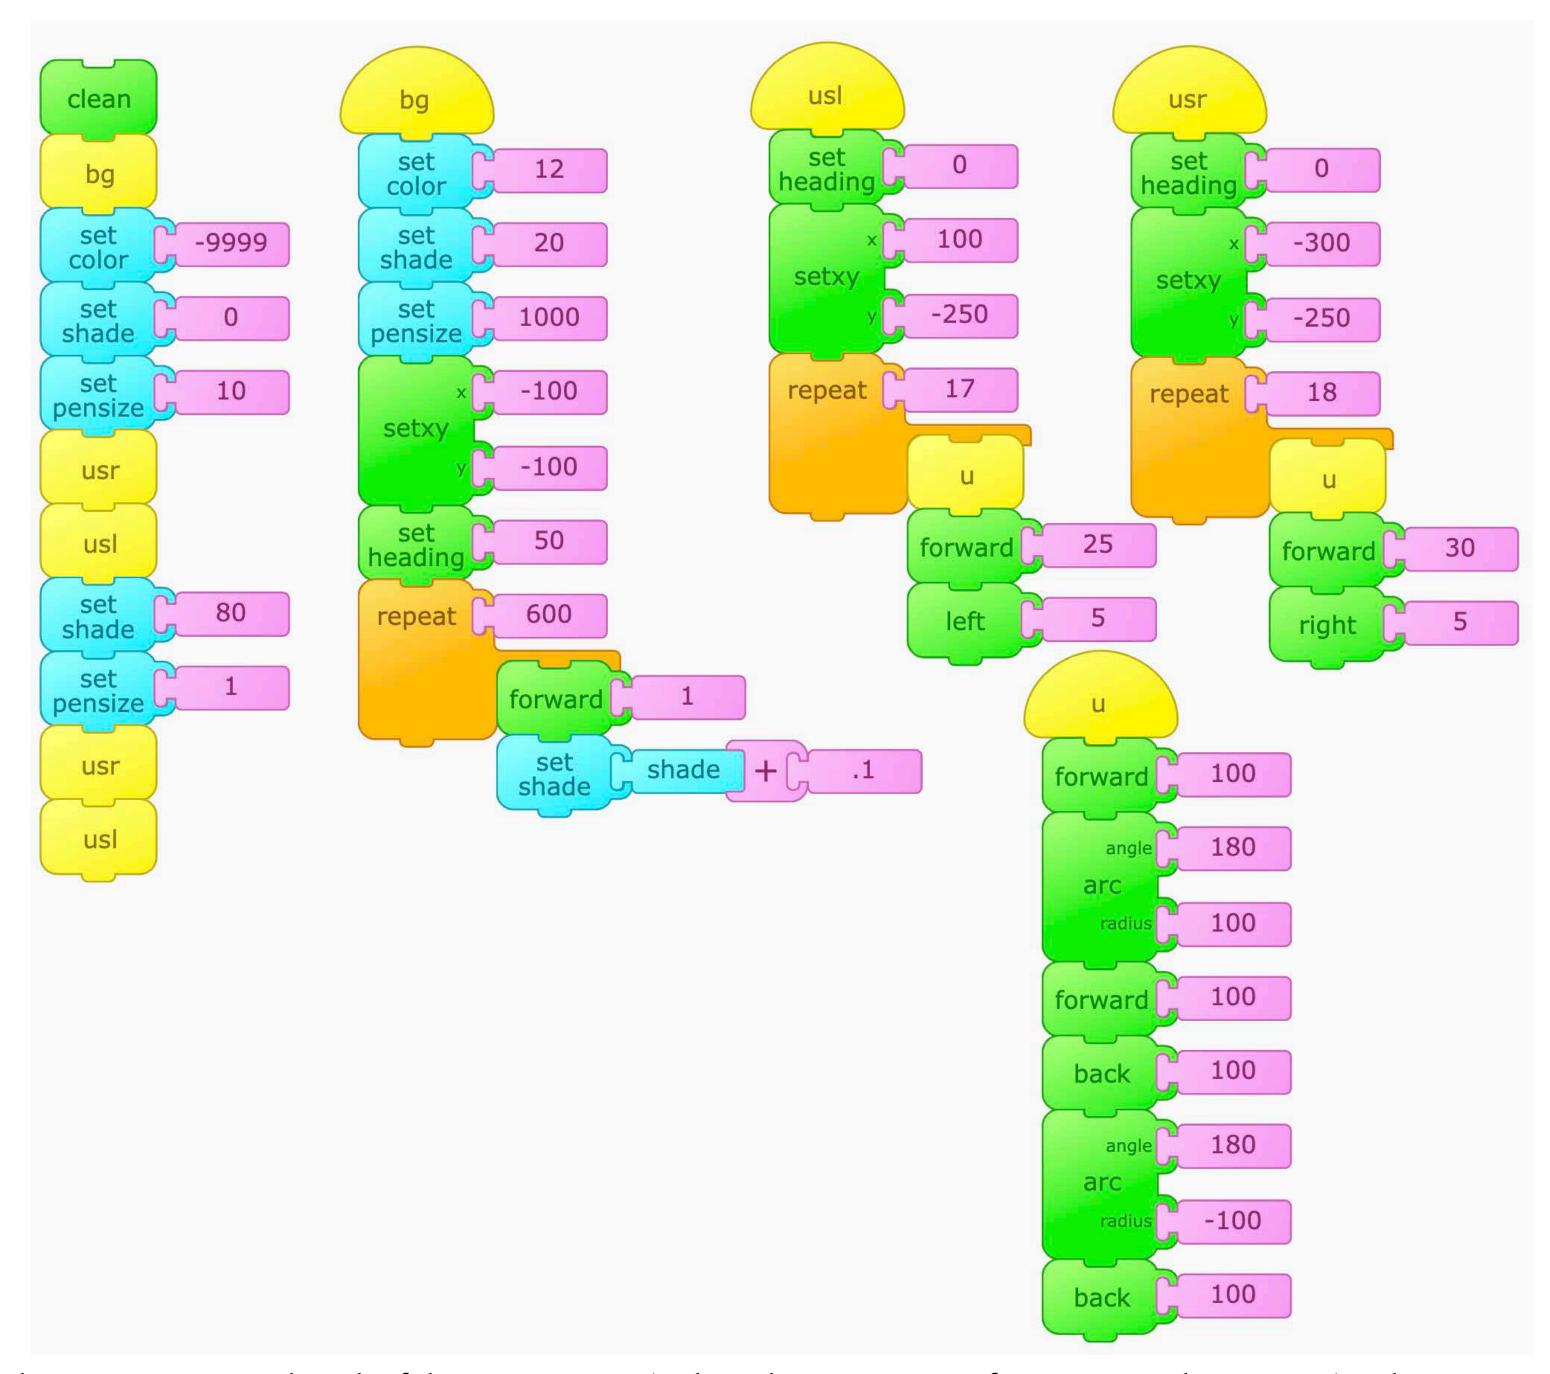

## Bridge to Nowhere

11

Click the set of blocks with clean on top to start the program. Click the set of blocks with clean on top to start the program.