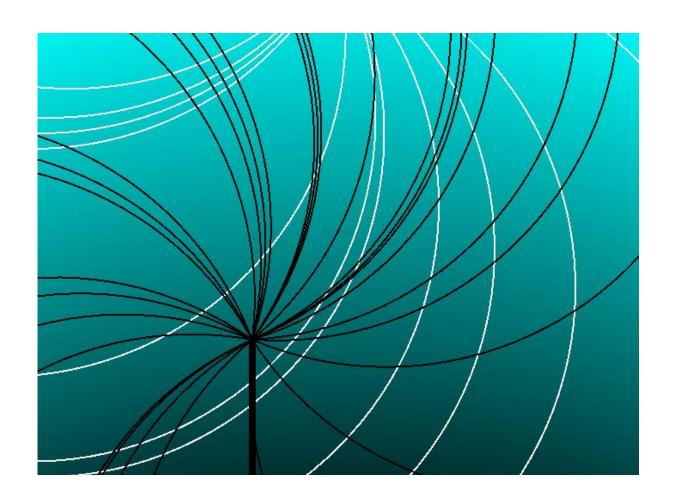

## Bridge to Nowhere

11

Click the set of blocks with clean on top to start the program. Click the set of blocks with clean on top to start the program.