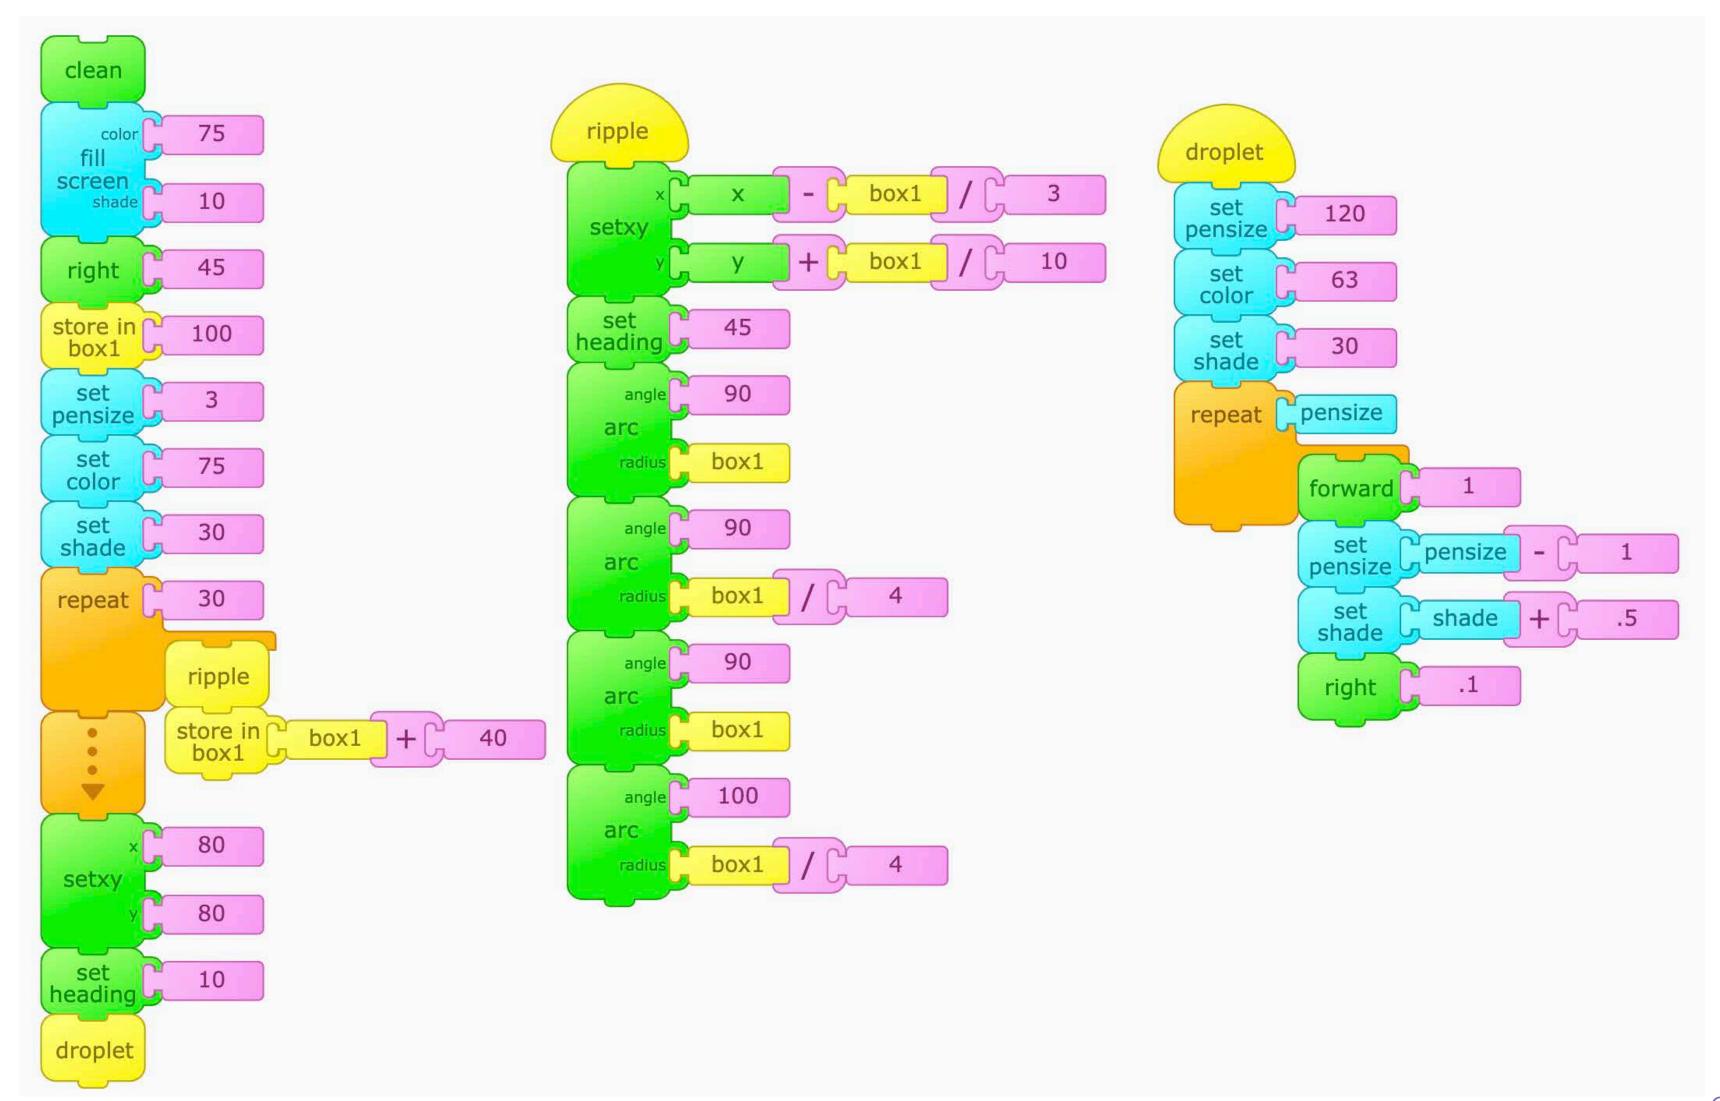

Ripples

Turtle Art Activity Cards - playfulinvention.com/webturtleart · More info at inventtolearn.com/turtleart

Rocky

Turtle Art Activity Cards - playfulinvention.com/webturtleart · More info at inventtolearn.com/turtleart