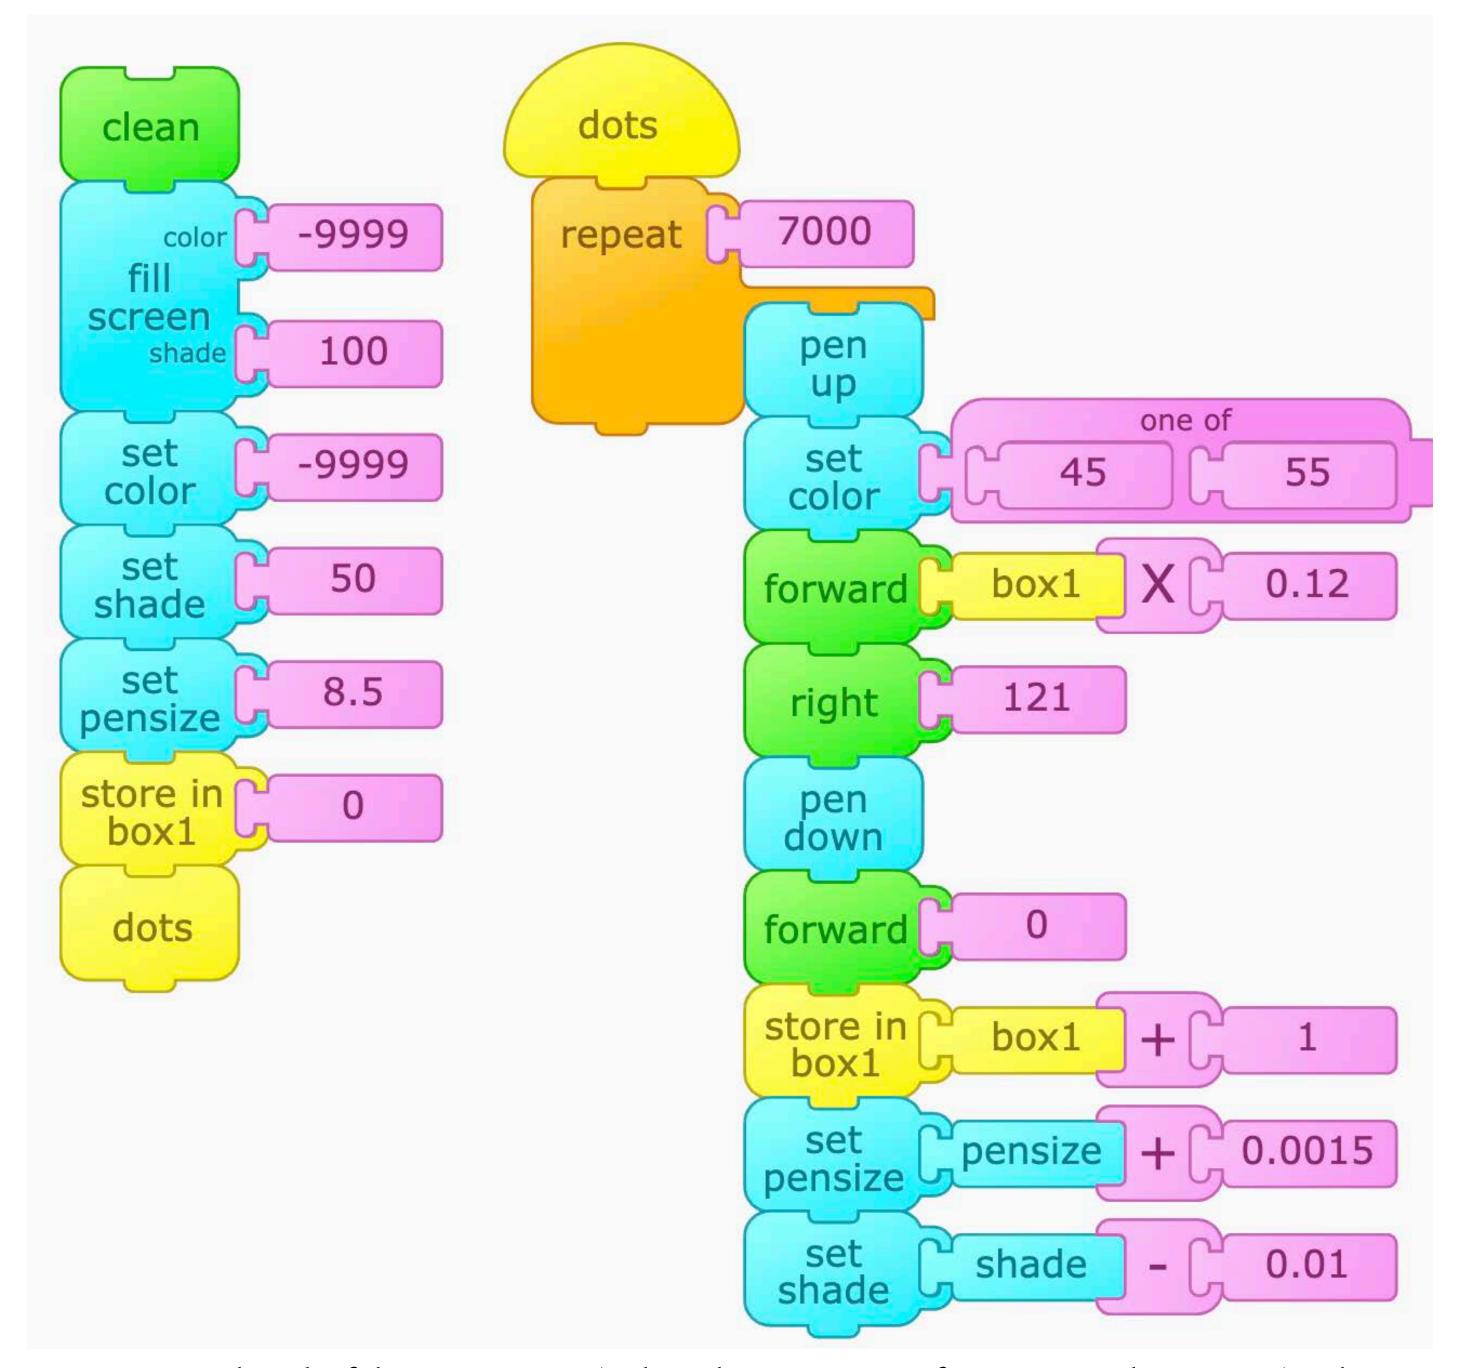

## Dot Lines

31

Dots

Turtle Art Activity Cards - playfulinvention.com/webturtleart · More info at inventtolearn.com/turtleart

Dot Spiral

Turtle Art Activity Cards - playfulinvention.com/webturtleart · More info at inventtolearn.com/turtleart