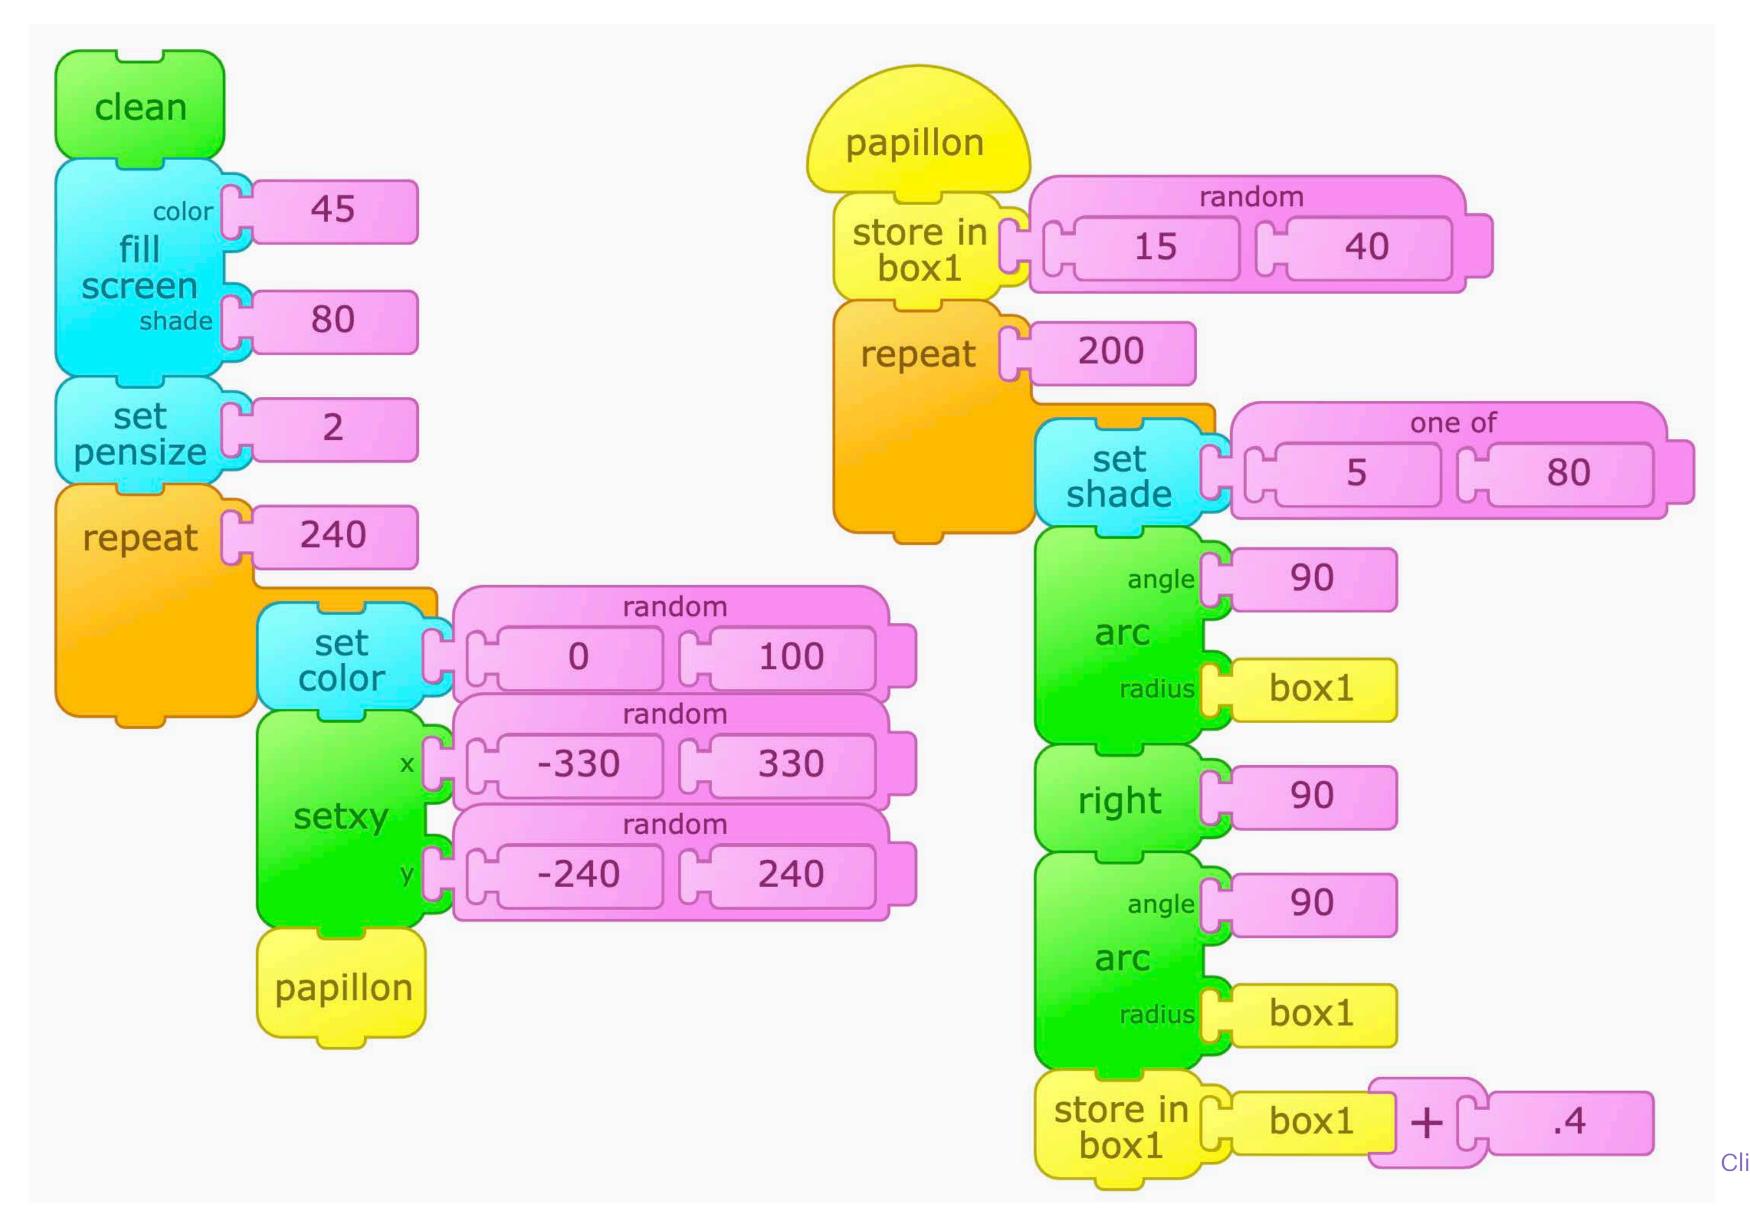

## Bridge to Nowhere

11

Click the set of blocks with clean on top to start the program. Click the set of blocks with clean on top to start the program.