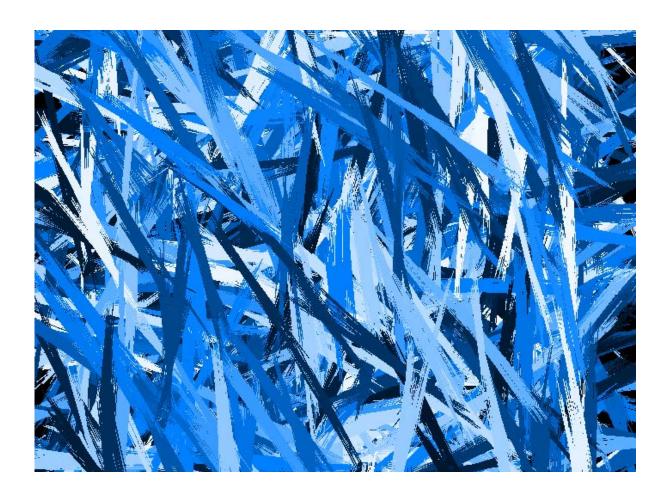

## Bridge to Nowhere

11

Click the set of blocks with clean on top to start the program. Click the set of blocks with clean on top to start the program.