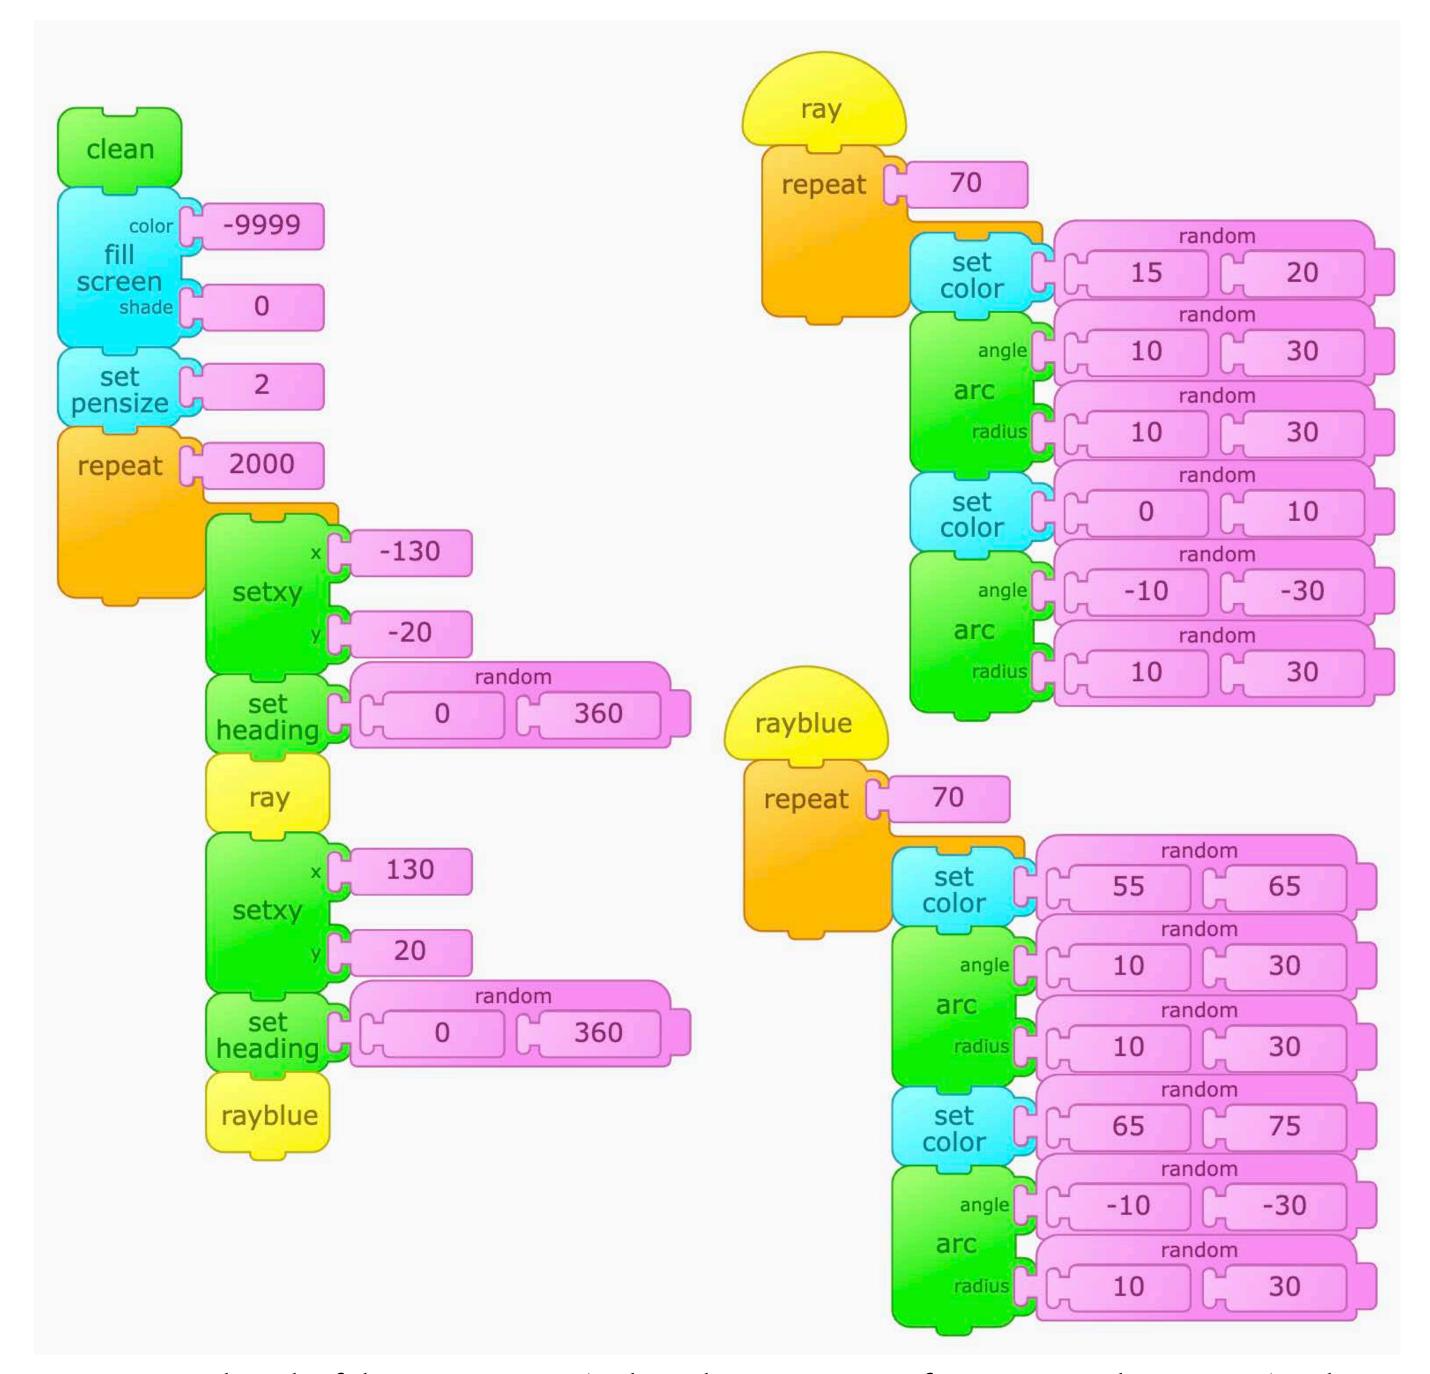

## Entangled

40

Turtle Art Activity Cards - playfulinvention.com/webturtleart · More info at inventtolearn.com/turtleart