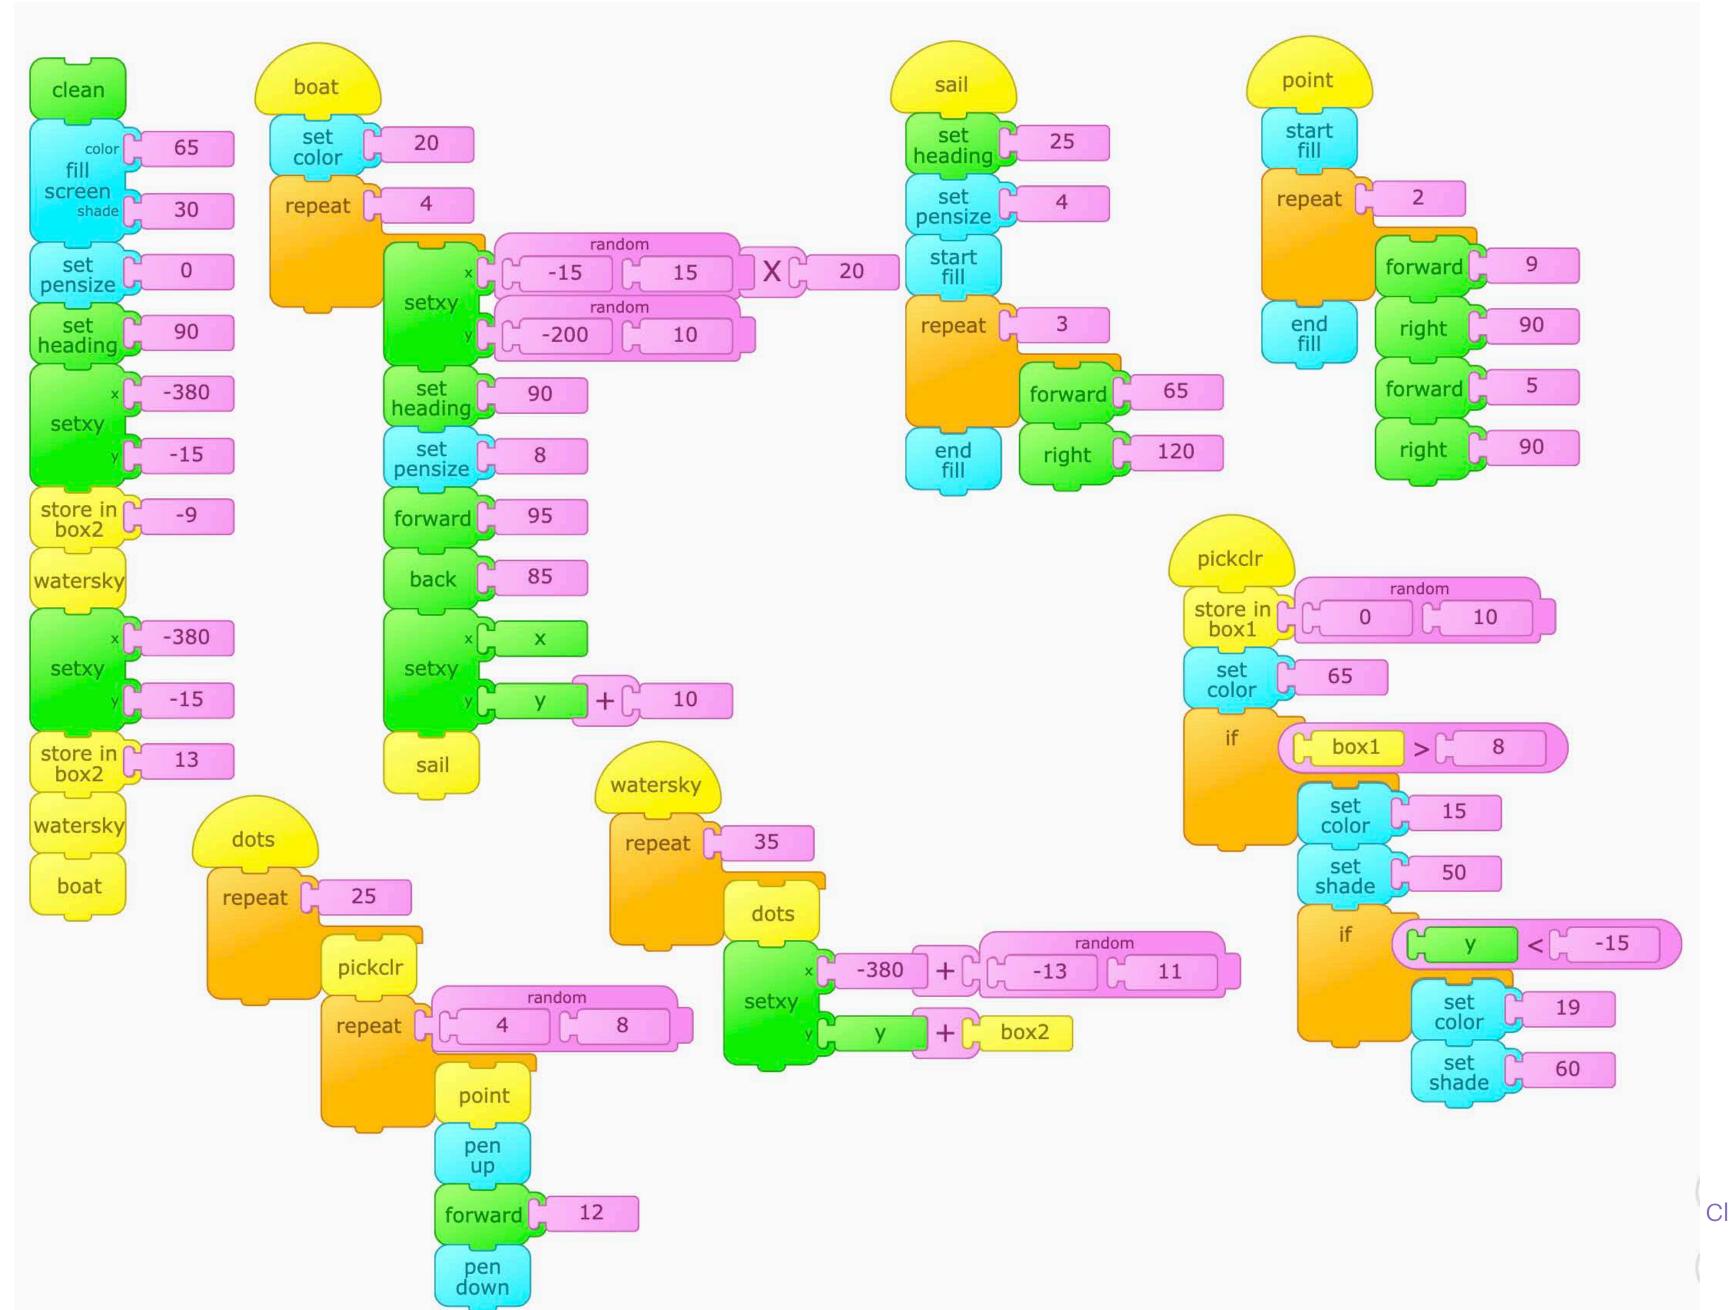

## Bridge to Nowhere

11

Click the set of blocks with clean on top to start the program. Click the set of blocks with clean on top to start the program.