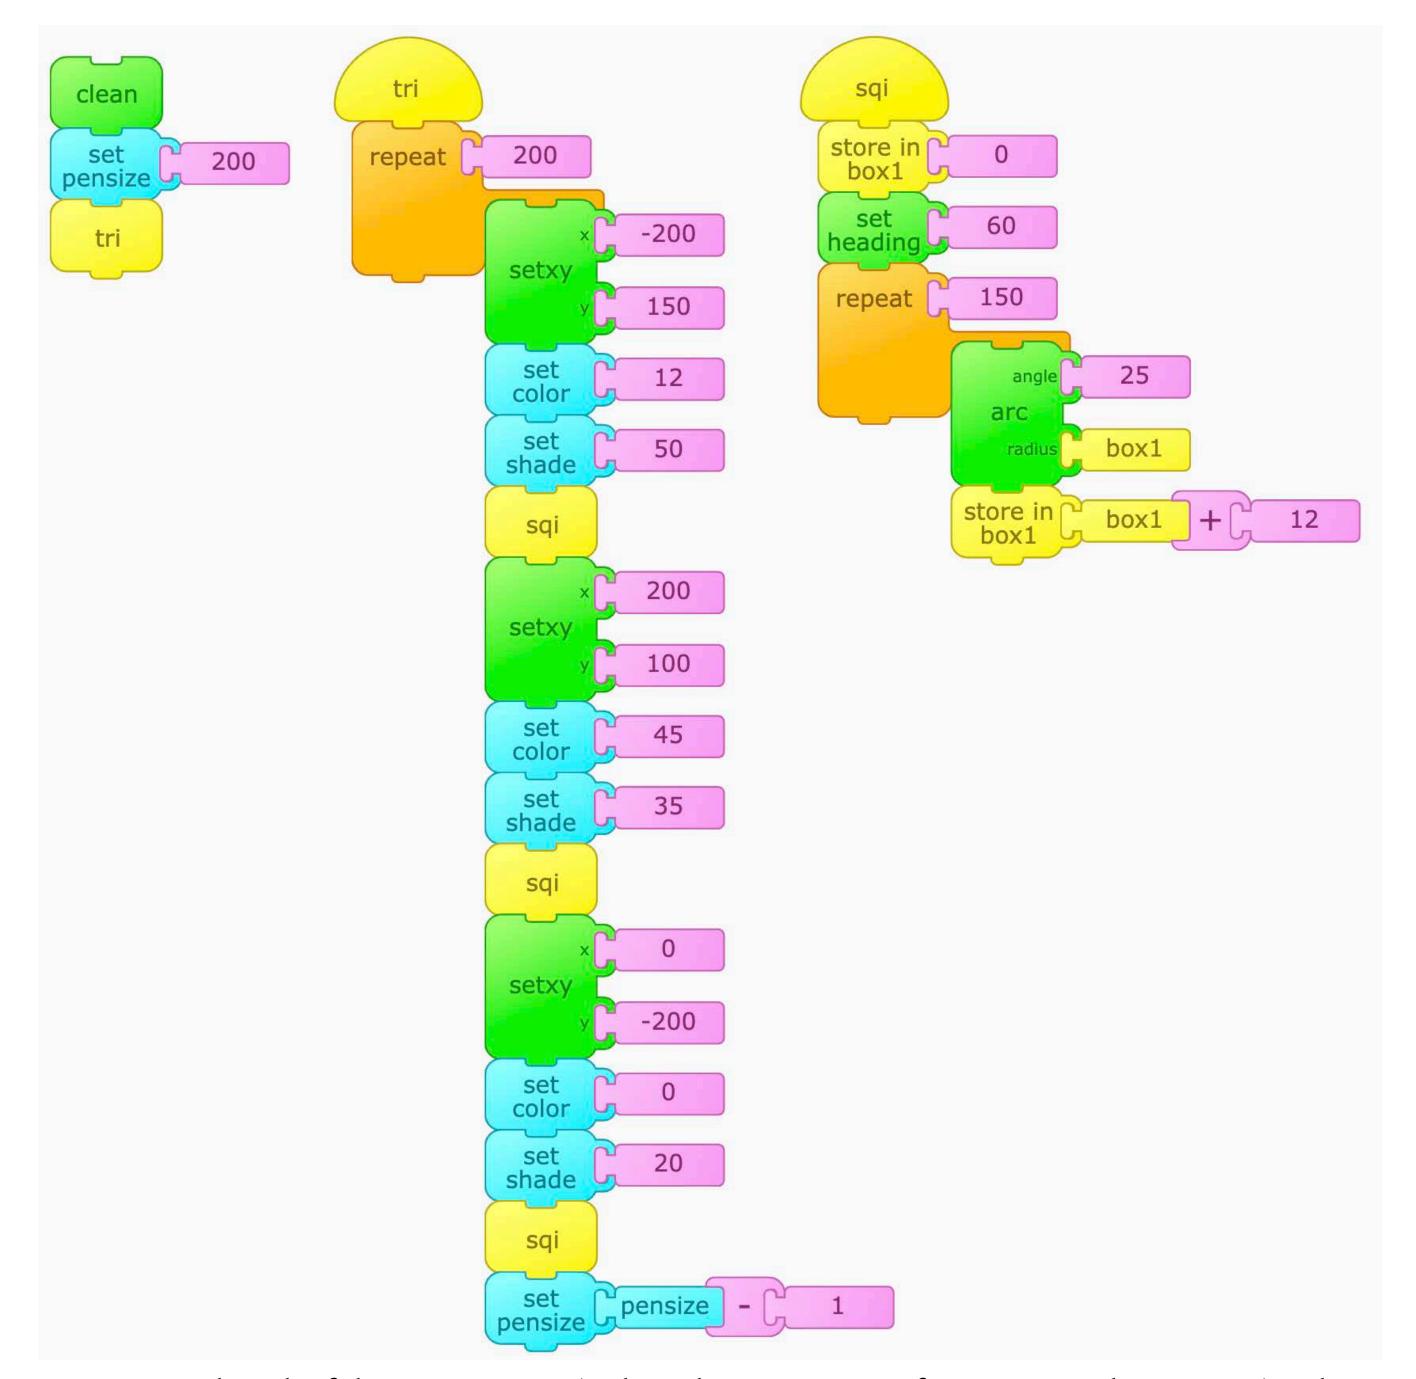

## Bridge to Nowhere

11

Click the set of blocks with clean on top to start the program. Click the set of blocks with clean on top to start the program.