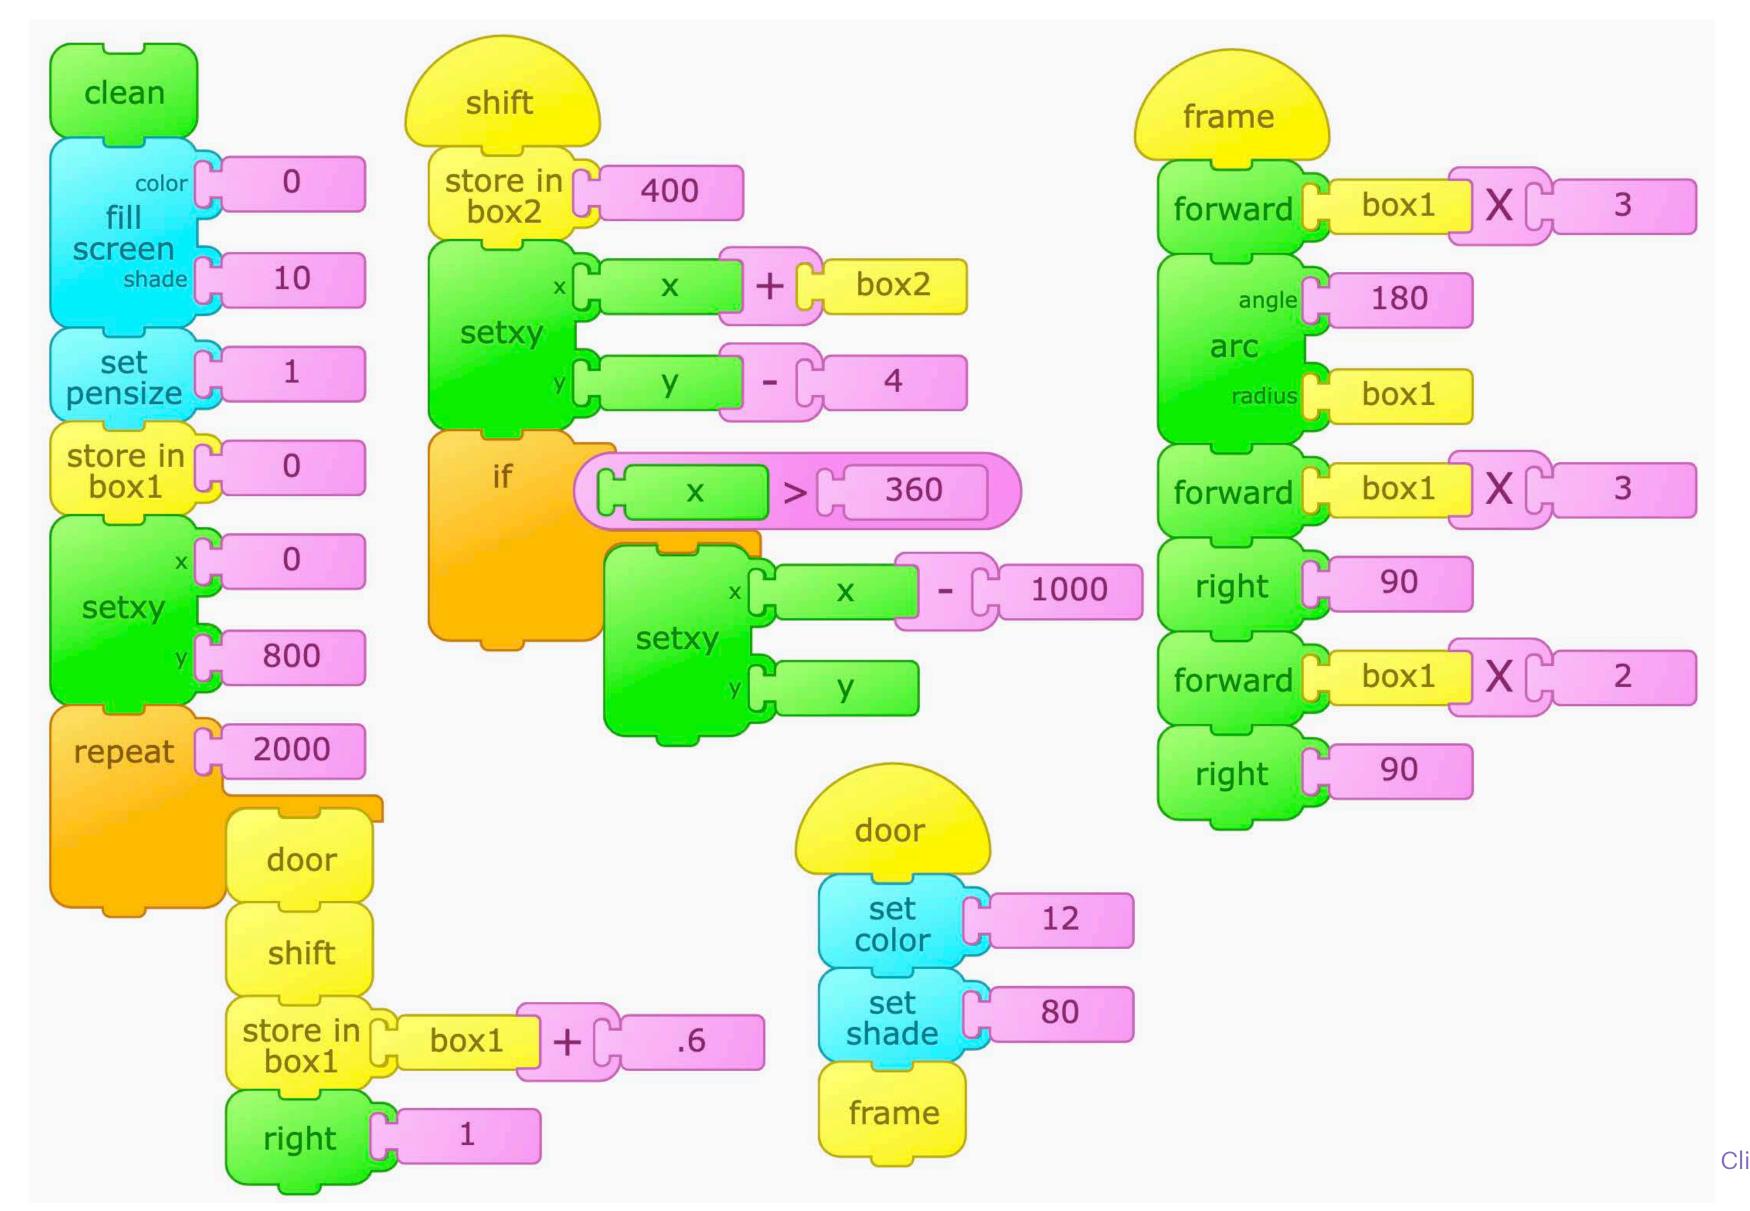

## Bridge to Nowhere

11

Click the set of blocks with clean on top to start the program. Click the set of blocks with clean on top to start the program.