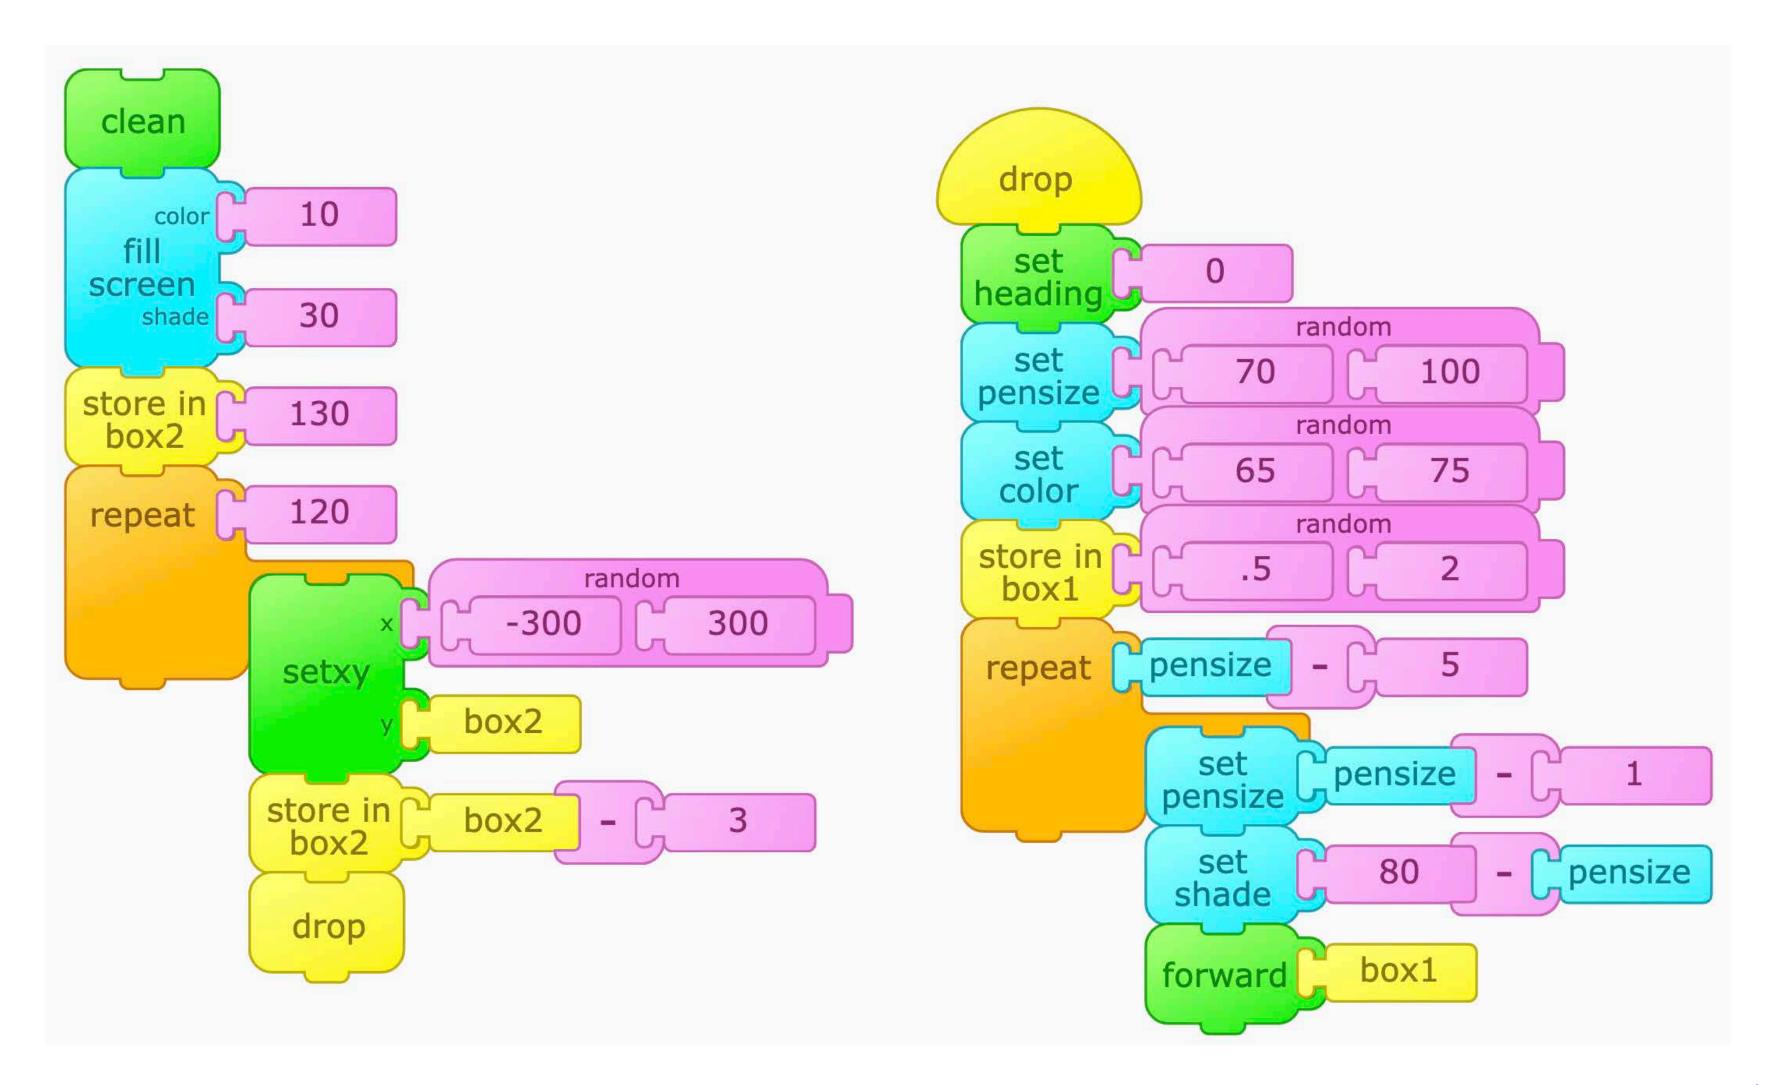

## Bridge to Nowhere

11

Click the set of blocks with clean on top to start the program. Click the set of blocks with clean on top to start the program.