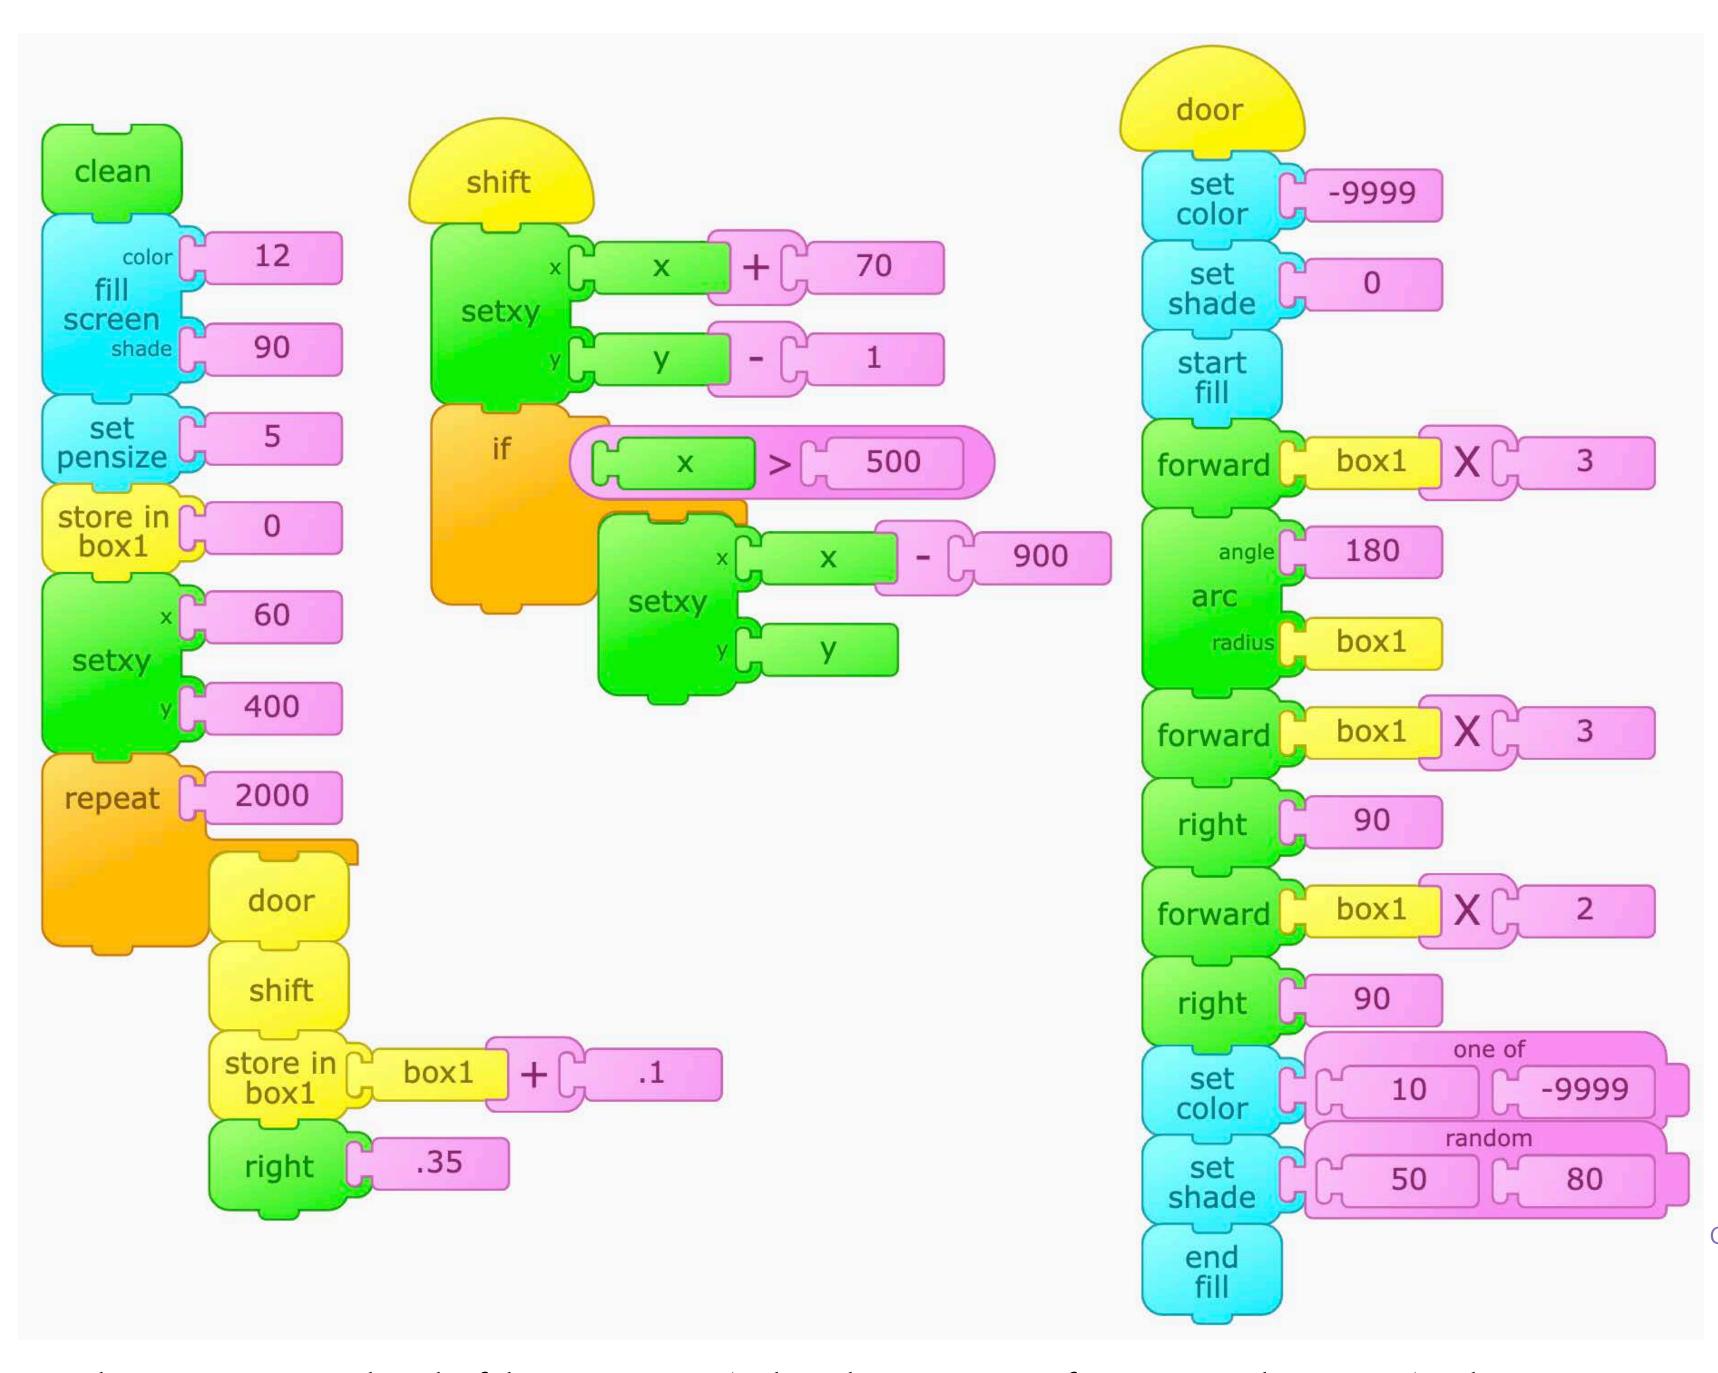

## Bridge to Nowhere

11

Click the set of blocks with clean on top to start the program. Click the set of blocks with clean on top to start the program.