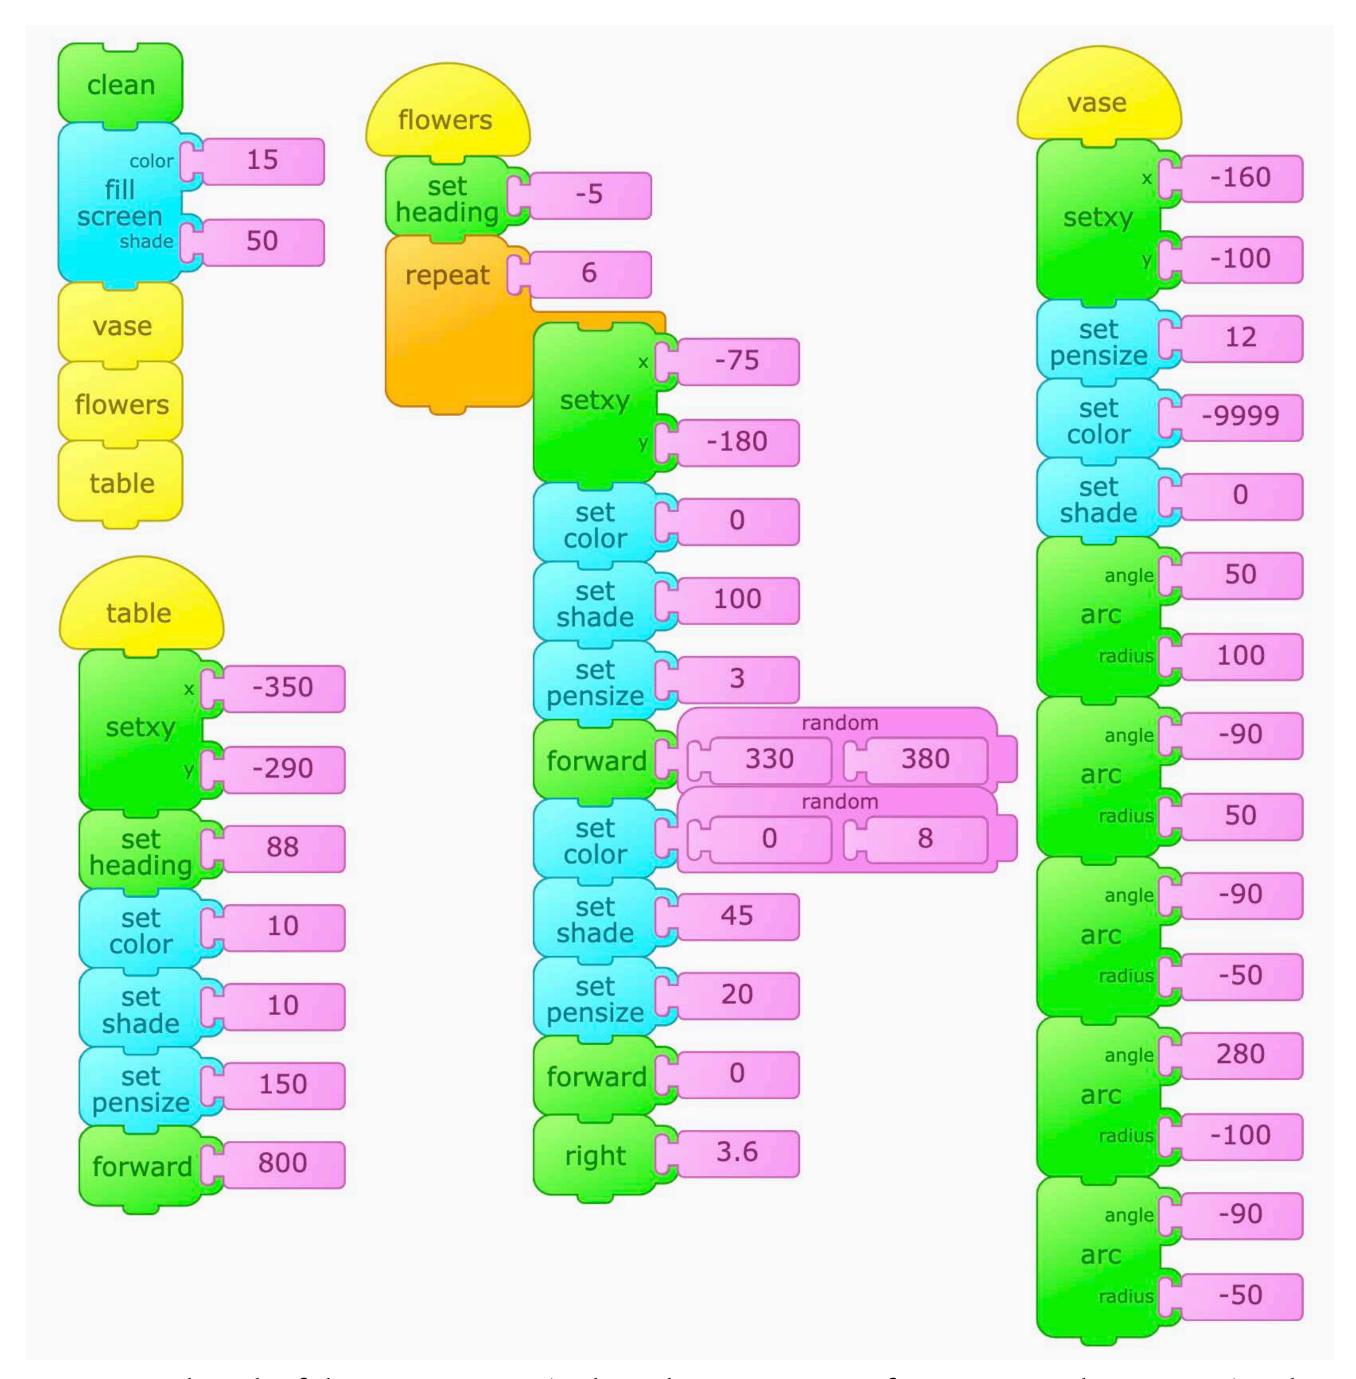

# Table for Three

134

Tangled

Turtle Art Activity Cards - playfulinvention.com/webturtleart · More info at inventtolearn.com/turtleart