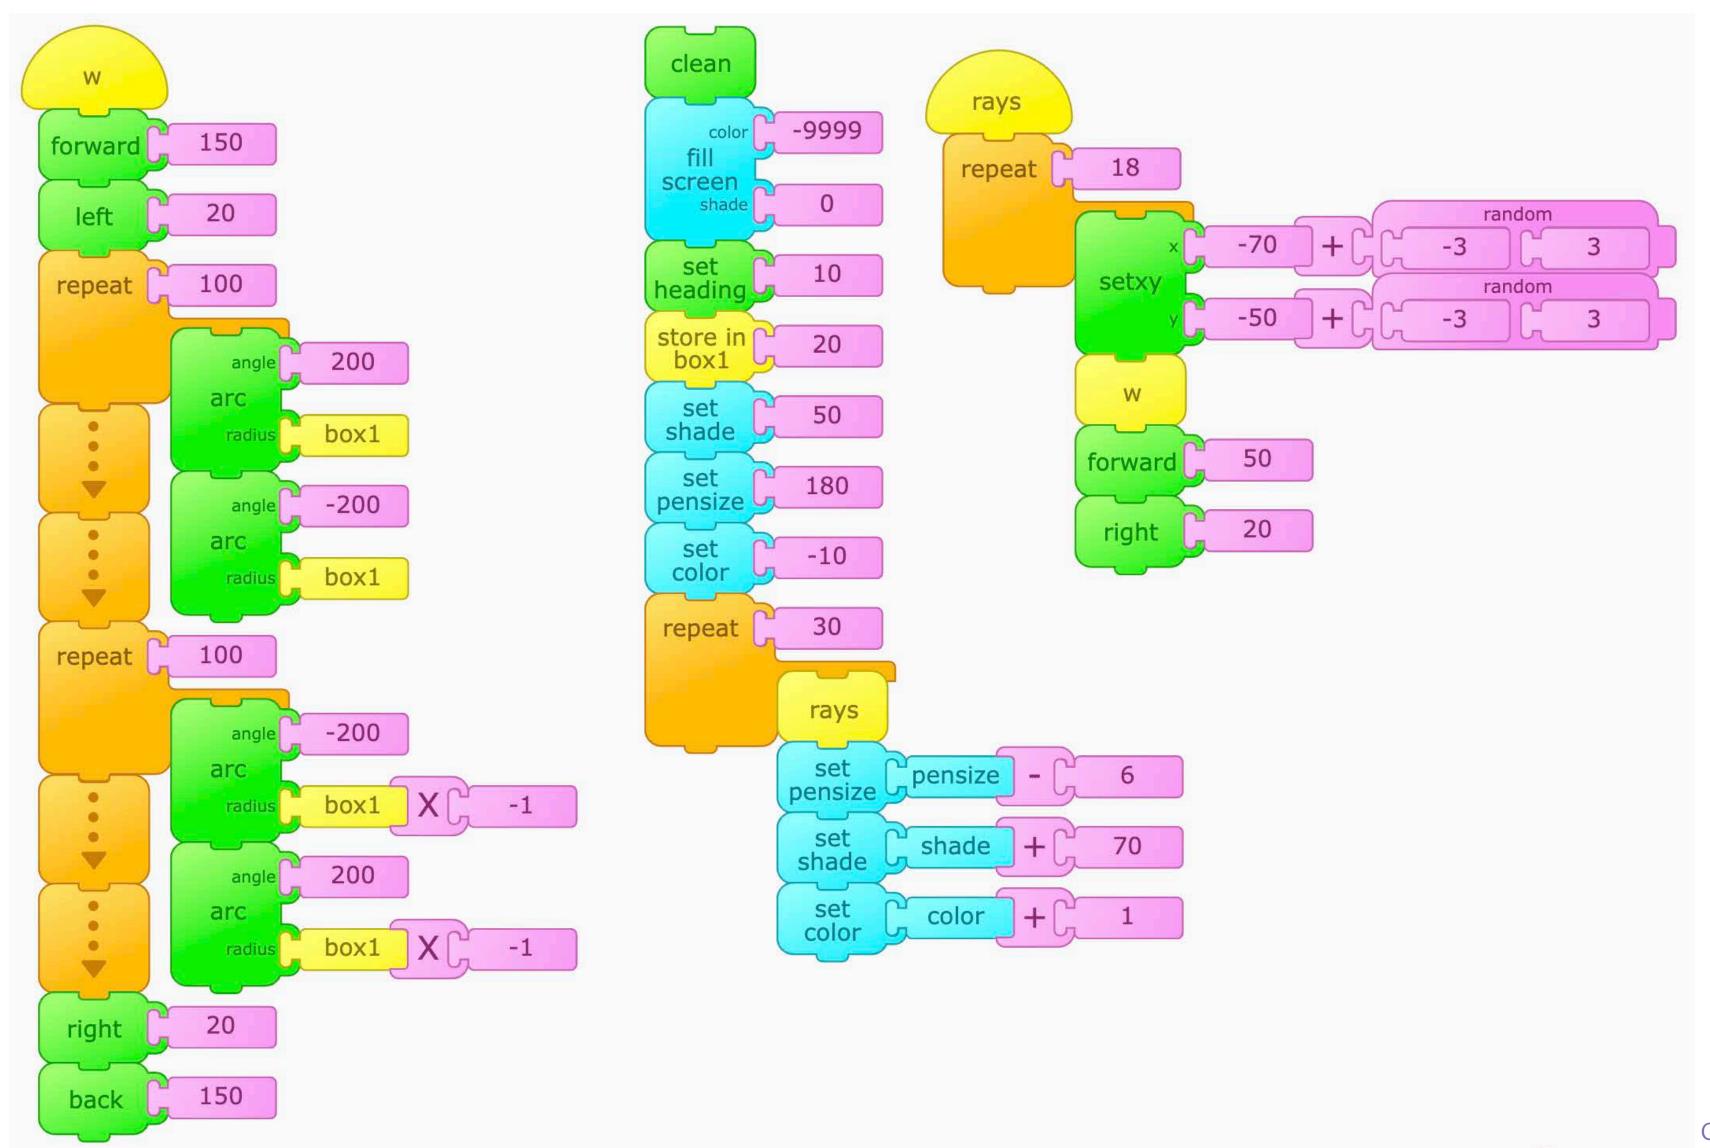

## Bridge to Nowhere

11

Click the set of blocks with clean on top to start the program. Click the set of blocks with clean on top to start the program.