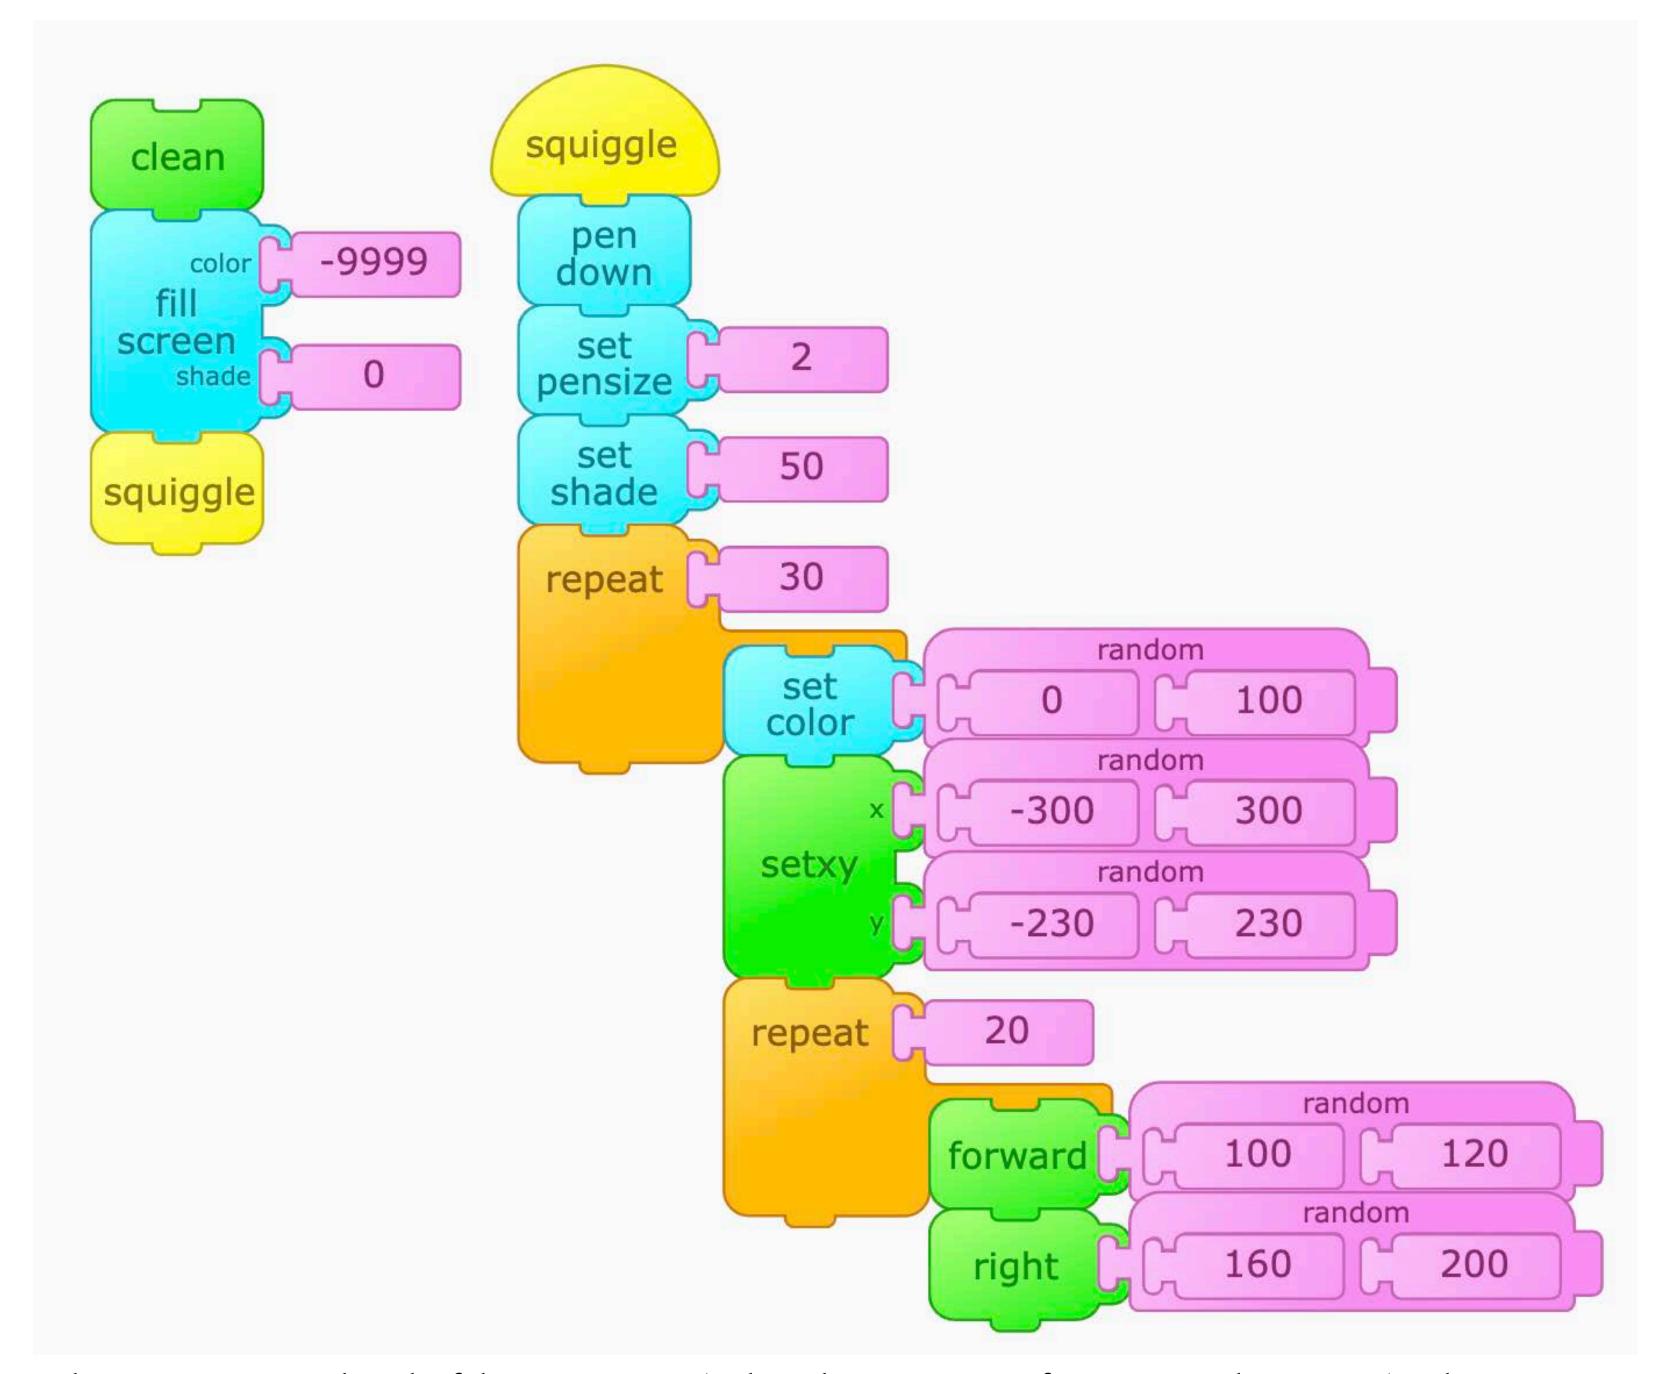

# Squiggles

124

Turtle Art Activity Cards - playfulinvention.com/webturtleart · More info at inventtolearn.com/turtleart