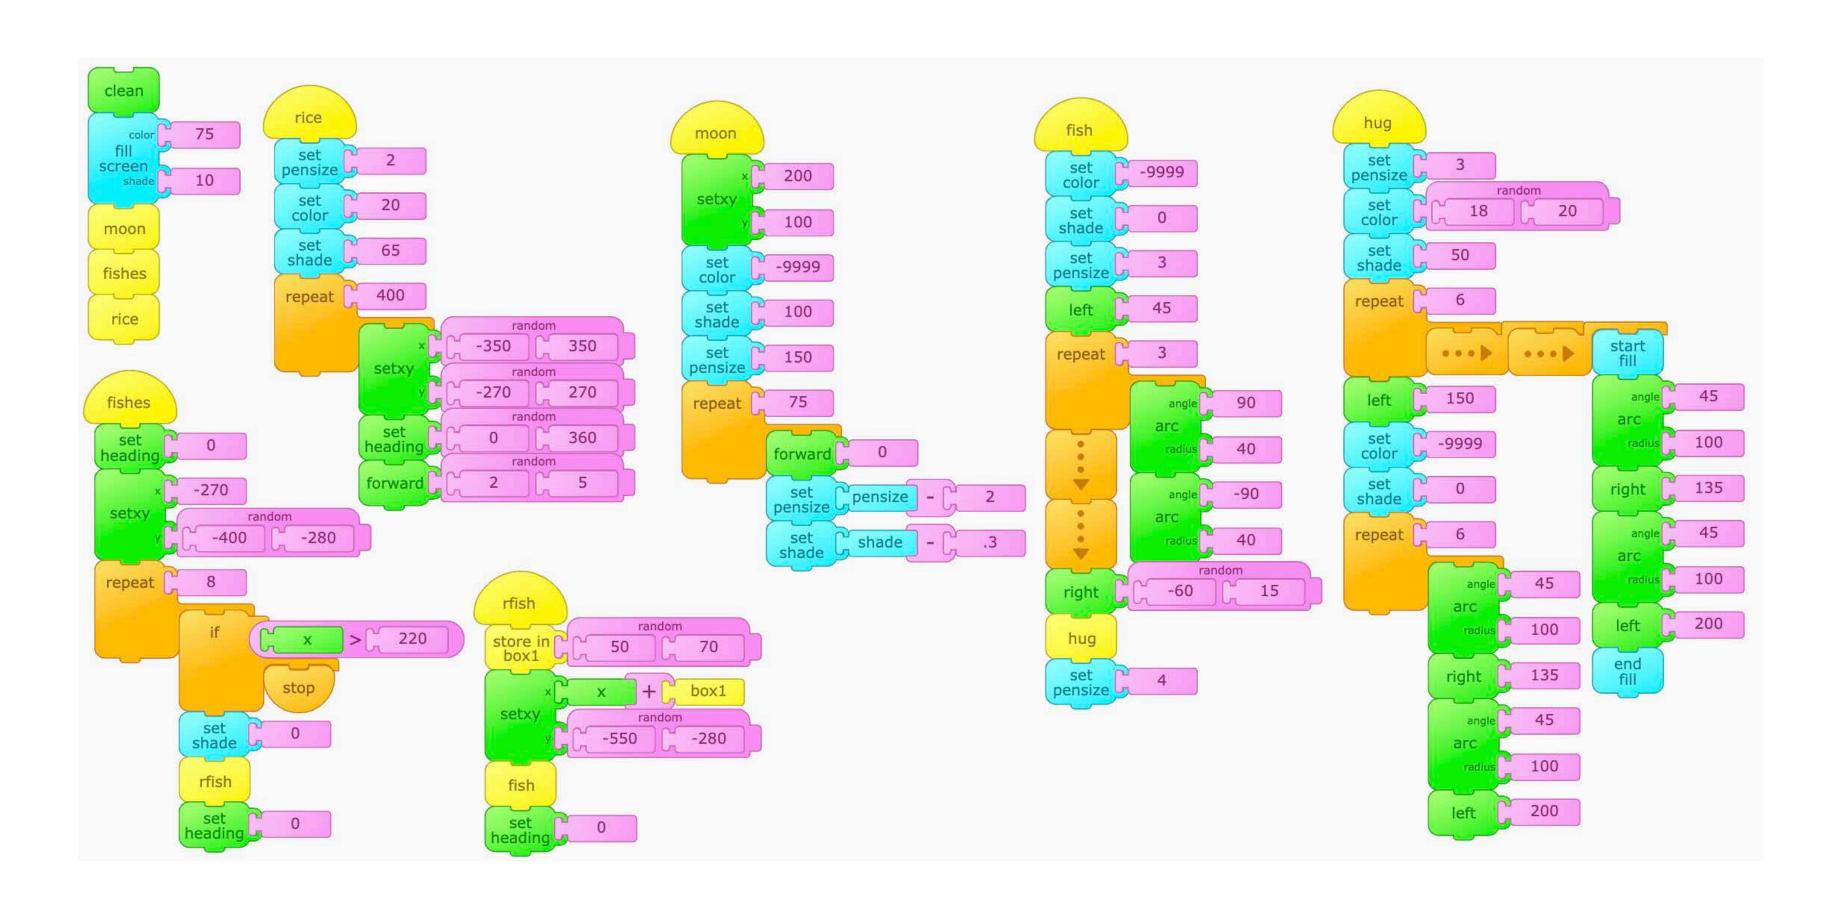

# Lamp Fish

69

Turtle Art Activity Cards - playfulinvention.com/webturtleart · More info at inventtolearn.com/turtleart