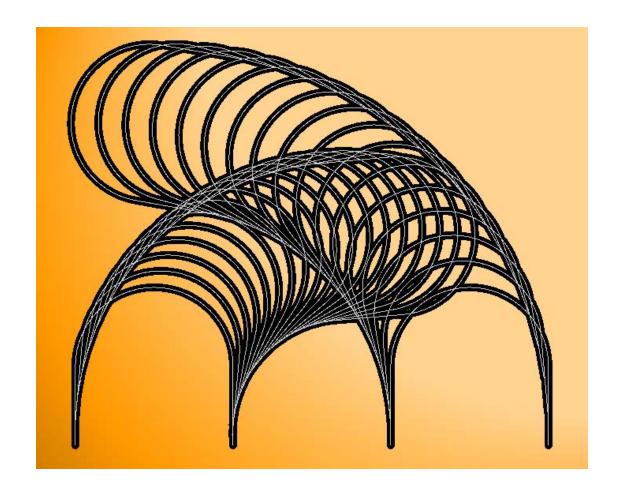

## Bridge to Nowhere

11

Click the set of blocks with clean on top to start the program. Click the set of blocks with clean on top to start the program.