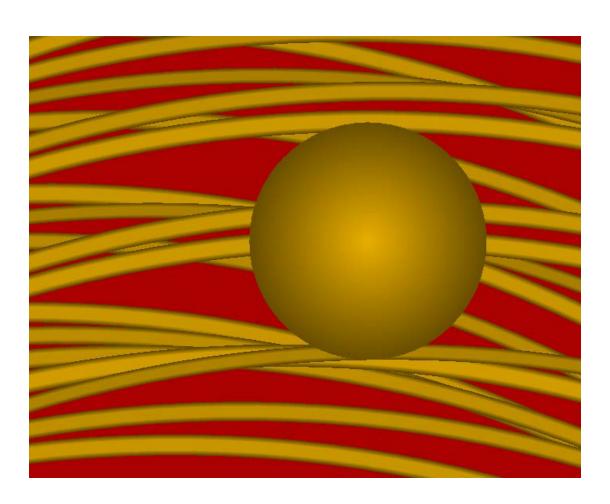

## Bridge to Nowhere

11

Click the set of blocks with clean on top to start the program. Click the set of blocks with clean on top to start the program.