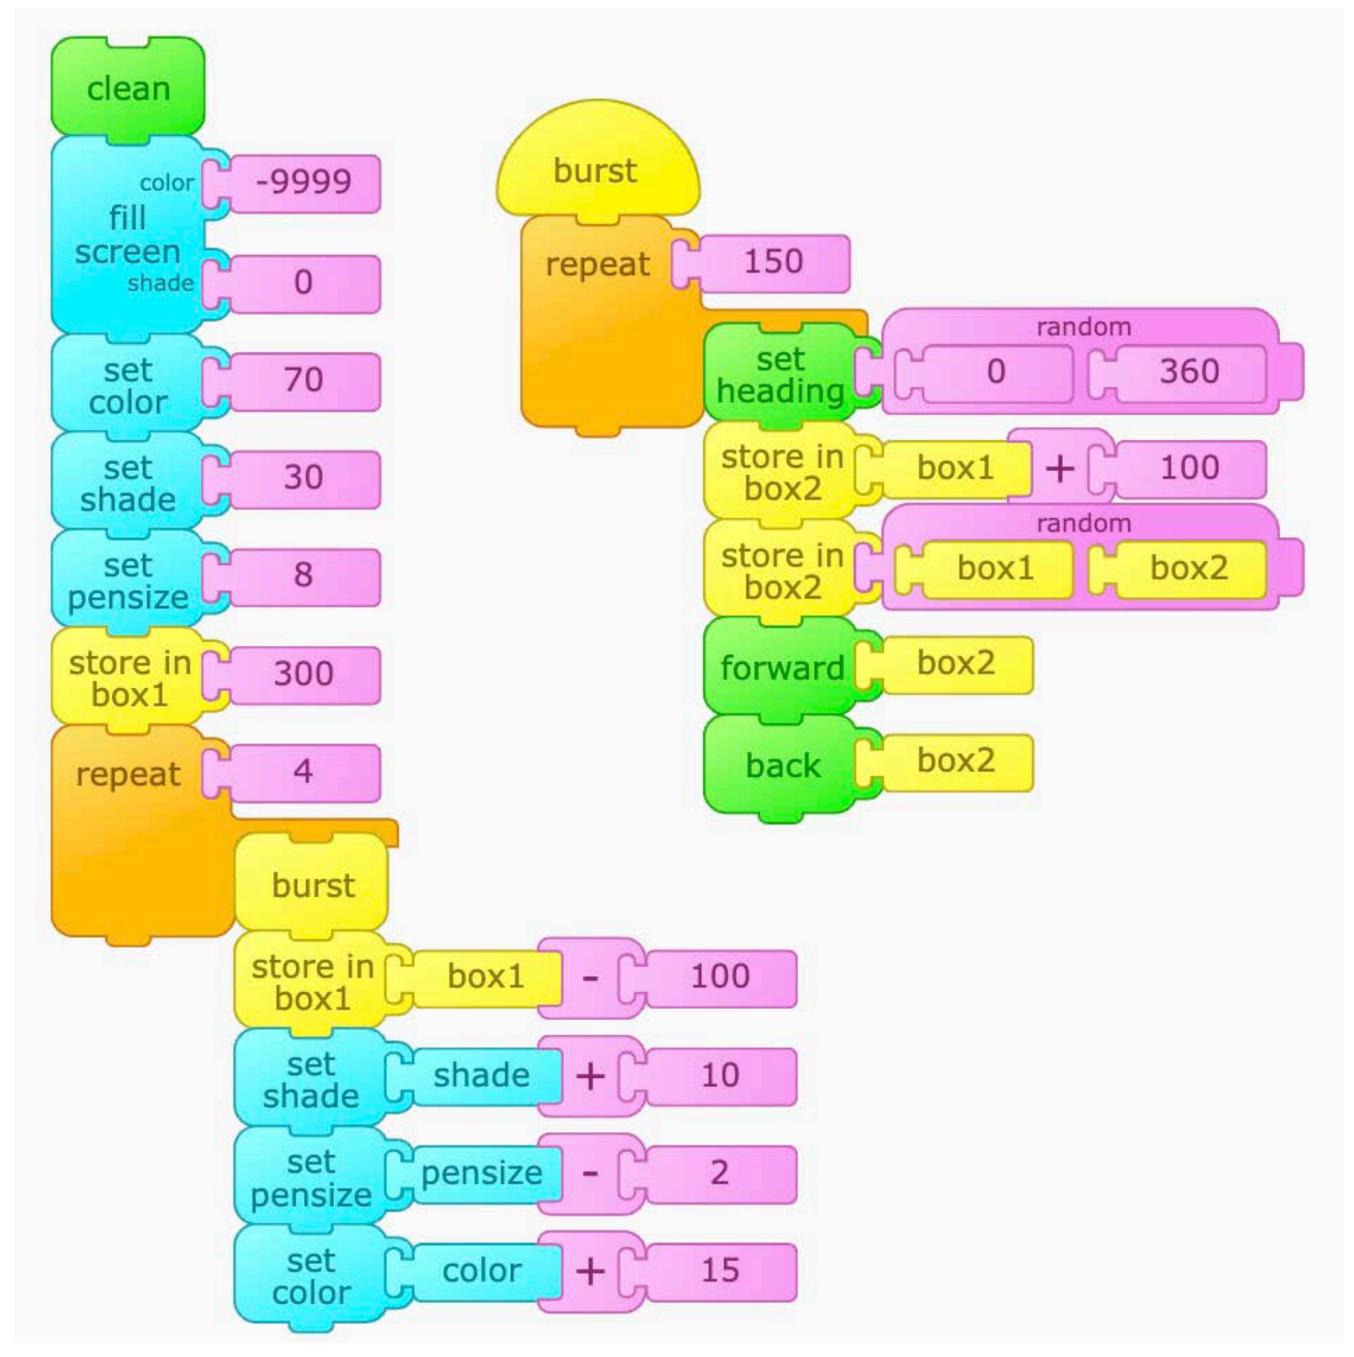

#### Bursts

16

Turtle Art Activity Cards - playfulinvention.com/webturtleart · More info at inventtolearn.com/turtleart

Caduceus

Turtle Art Activity Cards - playfulinvention.com/webturtleart · More info at inventtolearn.com/turtleart