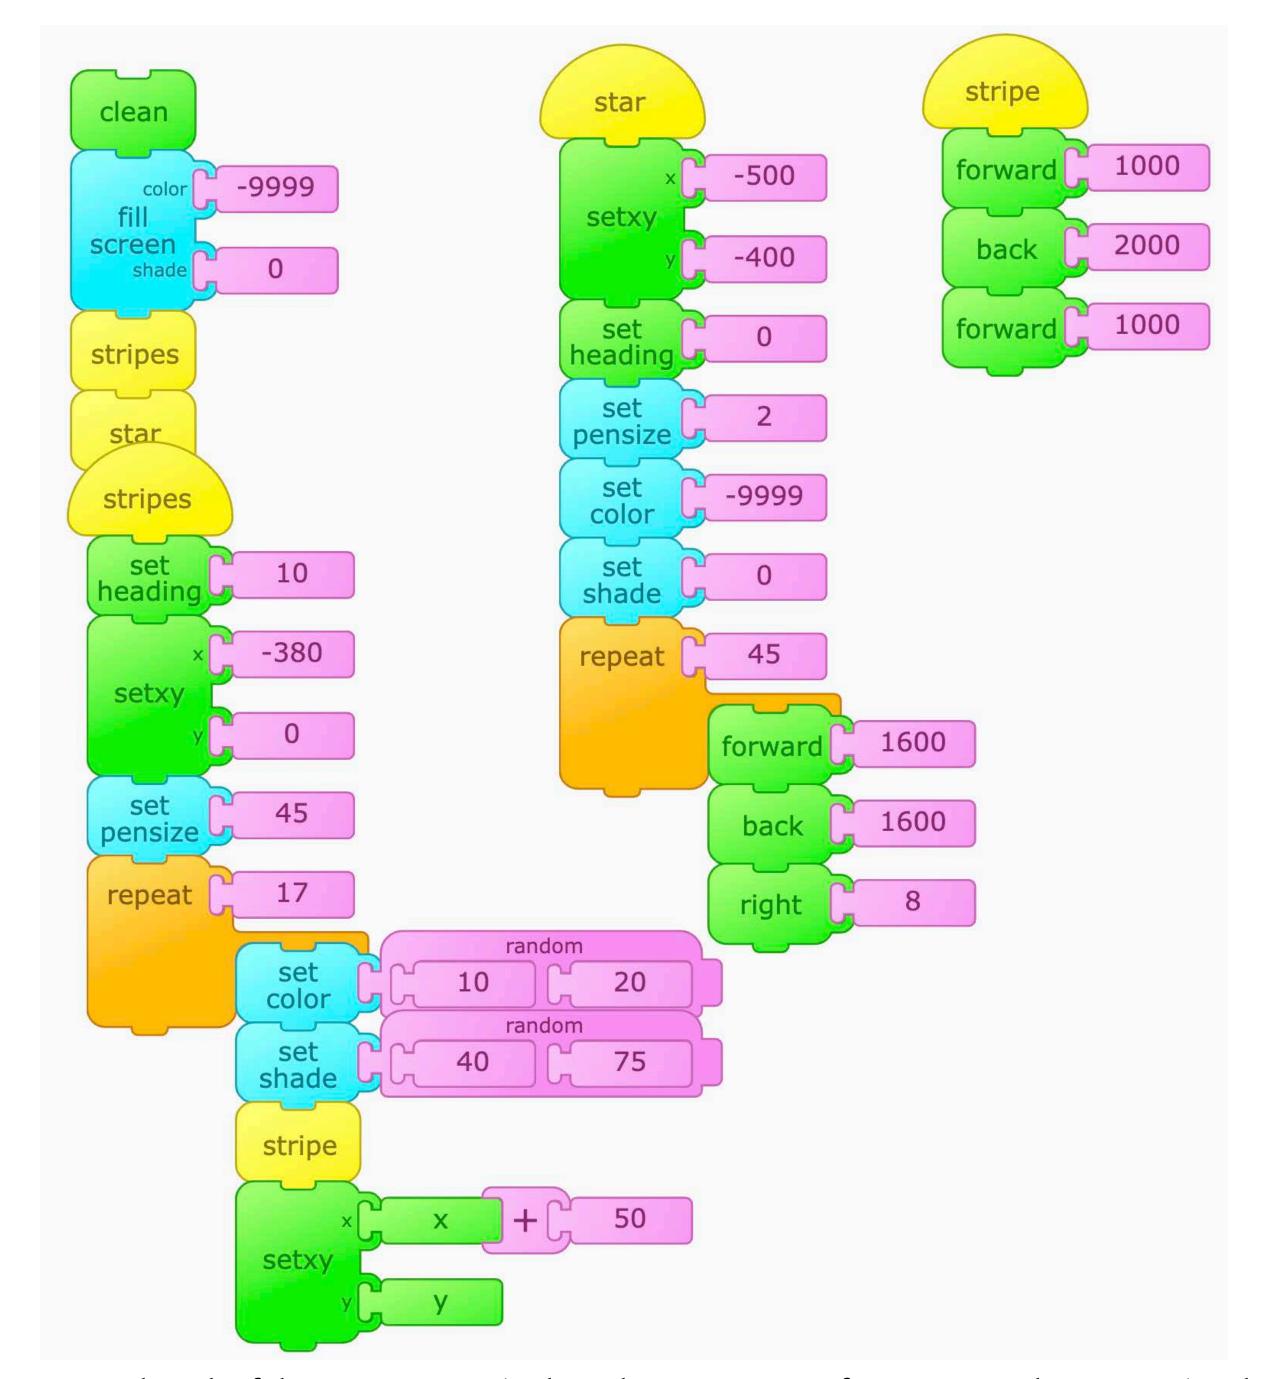

## Bridge to Nowhere

11

Click the set of blocks with clean on top to start the program. Click the set of blocks with clean on top to start the program.