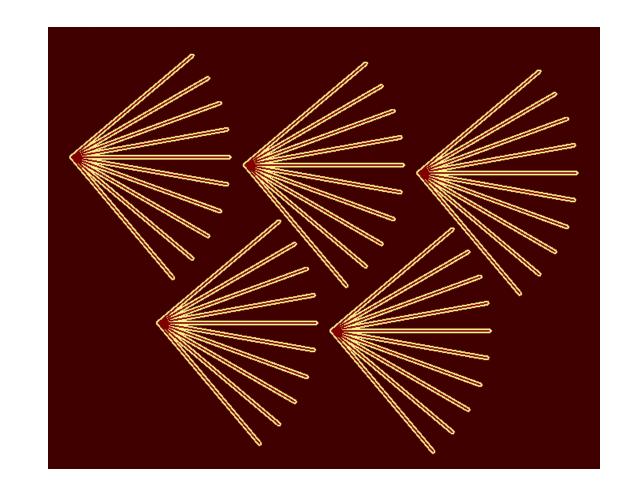

## Bridge to Nowhere

11

Click the set of blocks with clean on top to start the program. Click the set of blocks with clean on top to start the program.