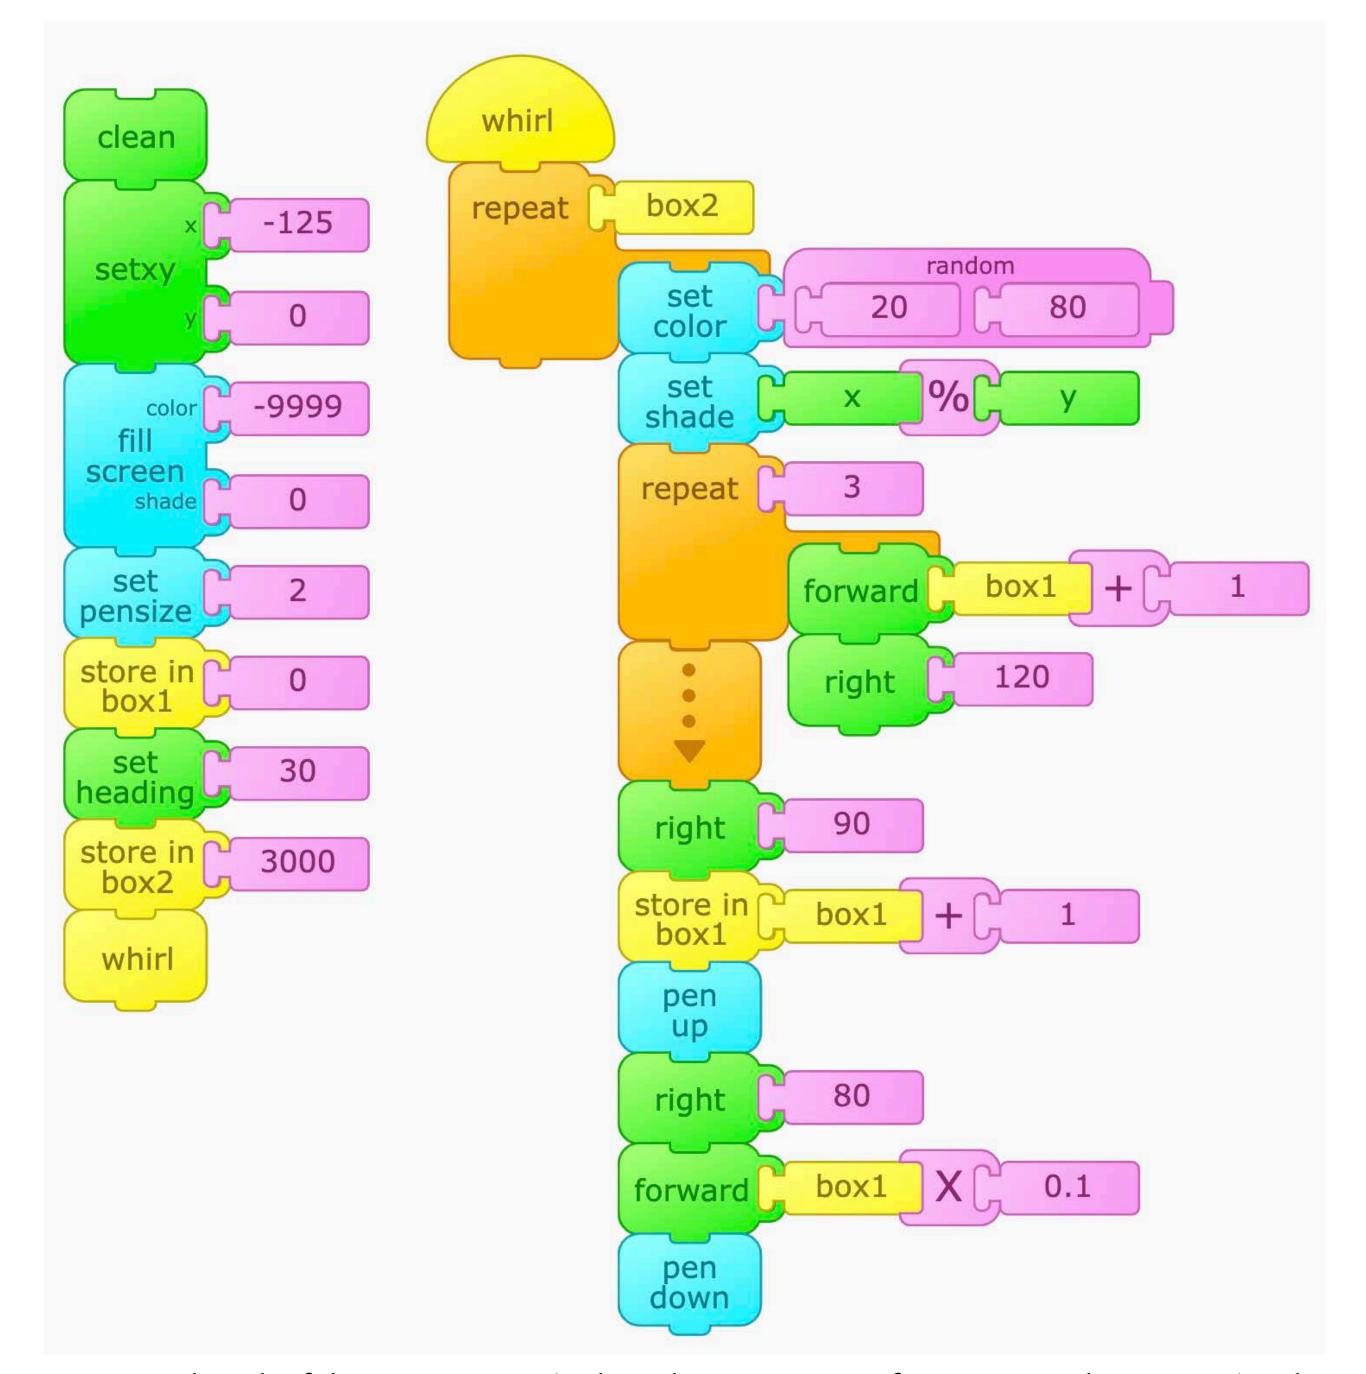

## Bridge to Nowhere

11

Click the set of blocks with clean on top to start the program. Click the set of blocks with clean on top to start the program.