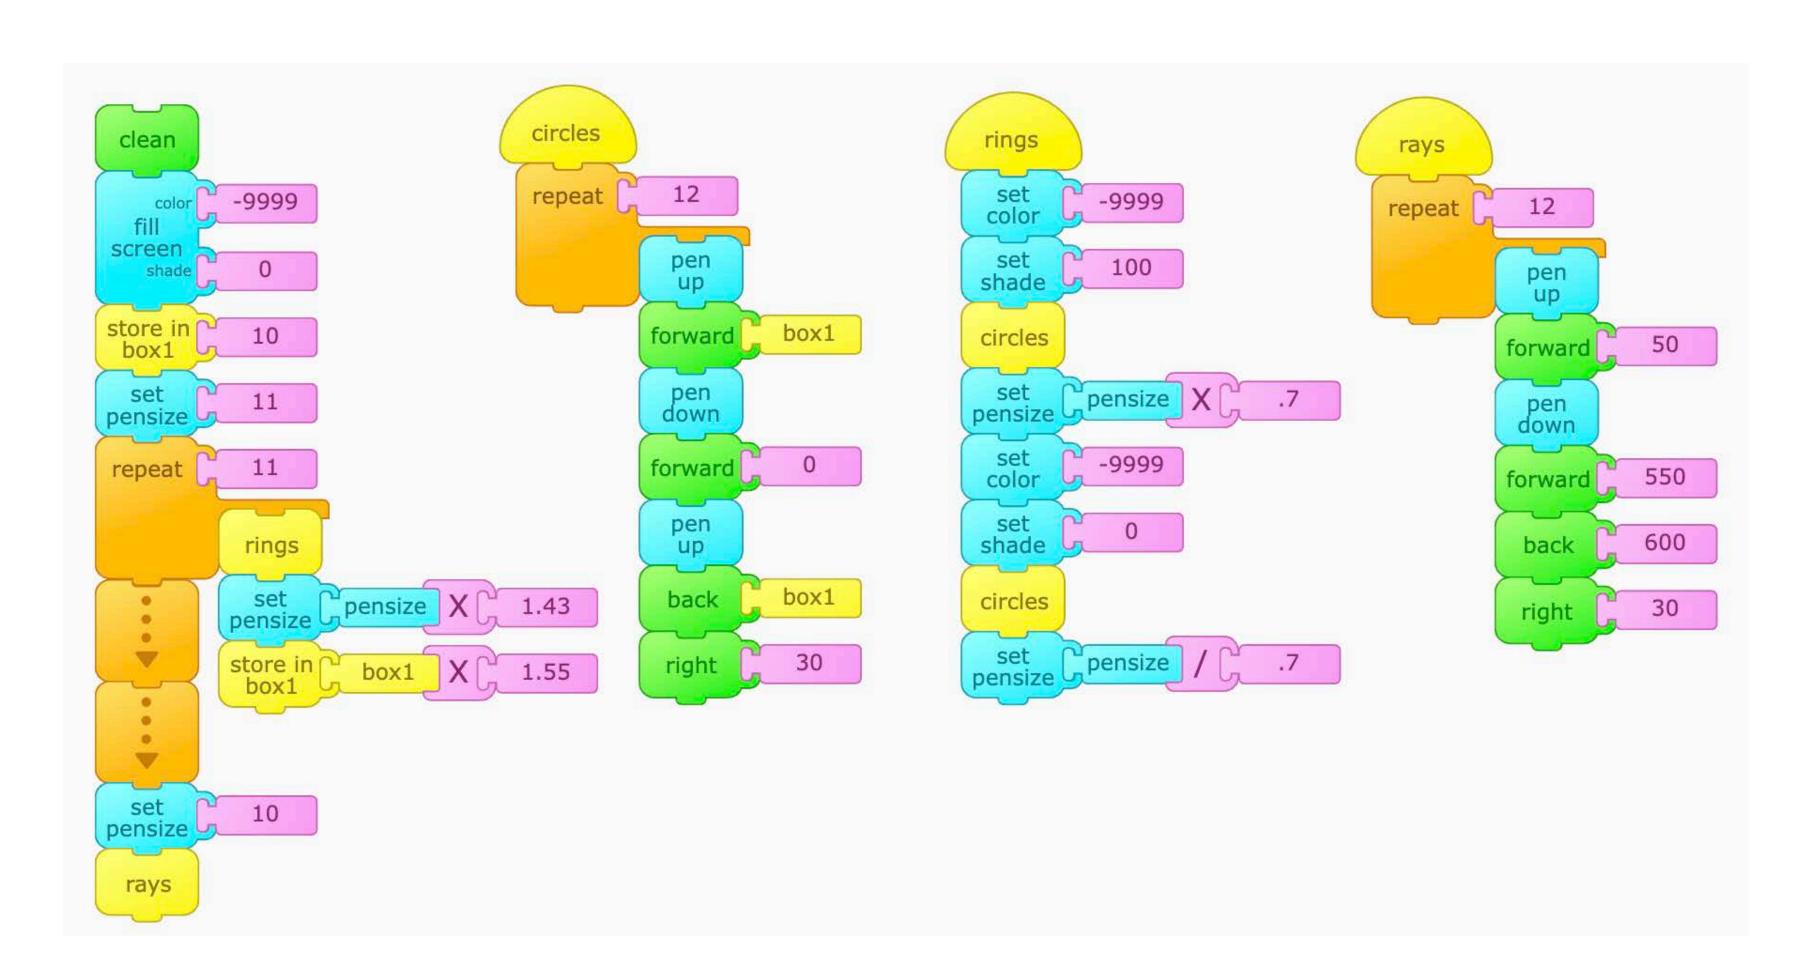

## Dot Lines

31

Dots

Turtle Art Activity Cards - playfulinvention.com/webturtleart · More info at inventtolearn.com/turtleart

Dot Spiral

Turtle Art Activity Cards - playfulinvention.com/webturtleart · More info at inventtolearn.com/turtleart