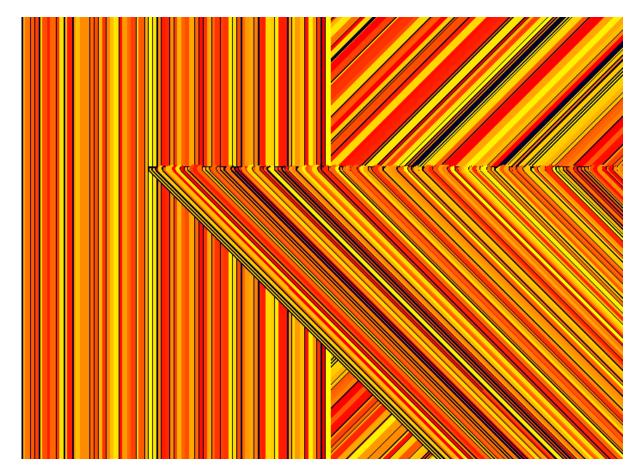

## Bridge to Nowhere

11

Click the set of blocks with clean on top to start the program. Click the set of blocks with clean on top to start the program.