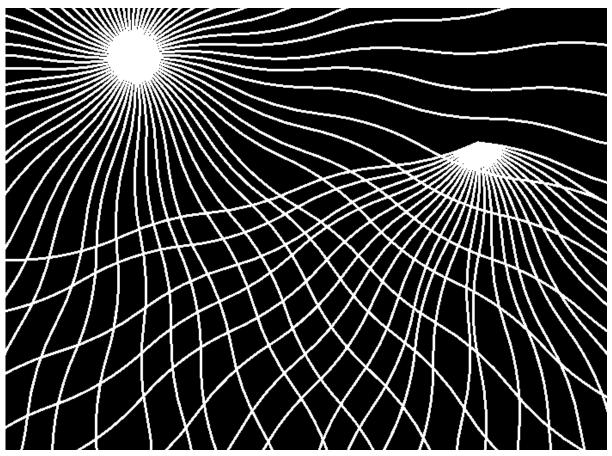

## Bridge to Nowhere

11

Click the set of blocks with clean on top to start the program. Click the set of blocks with clean on top to start the program.