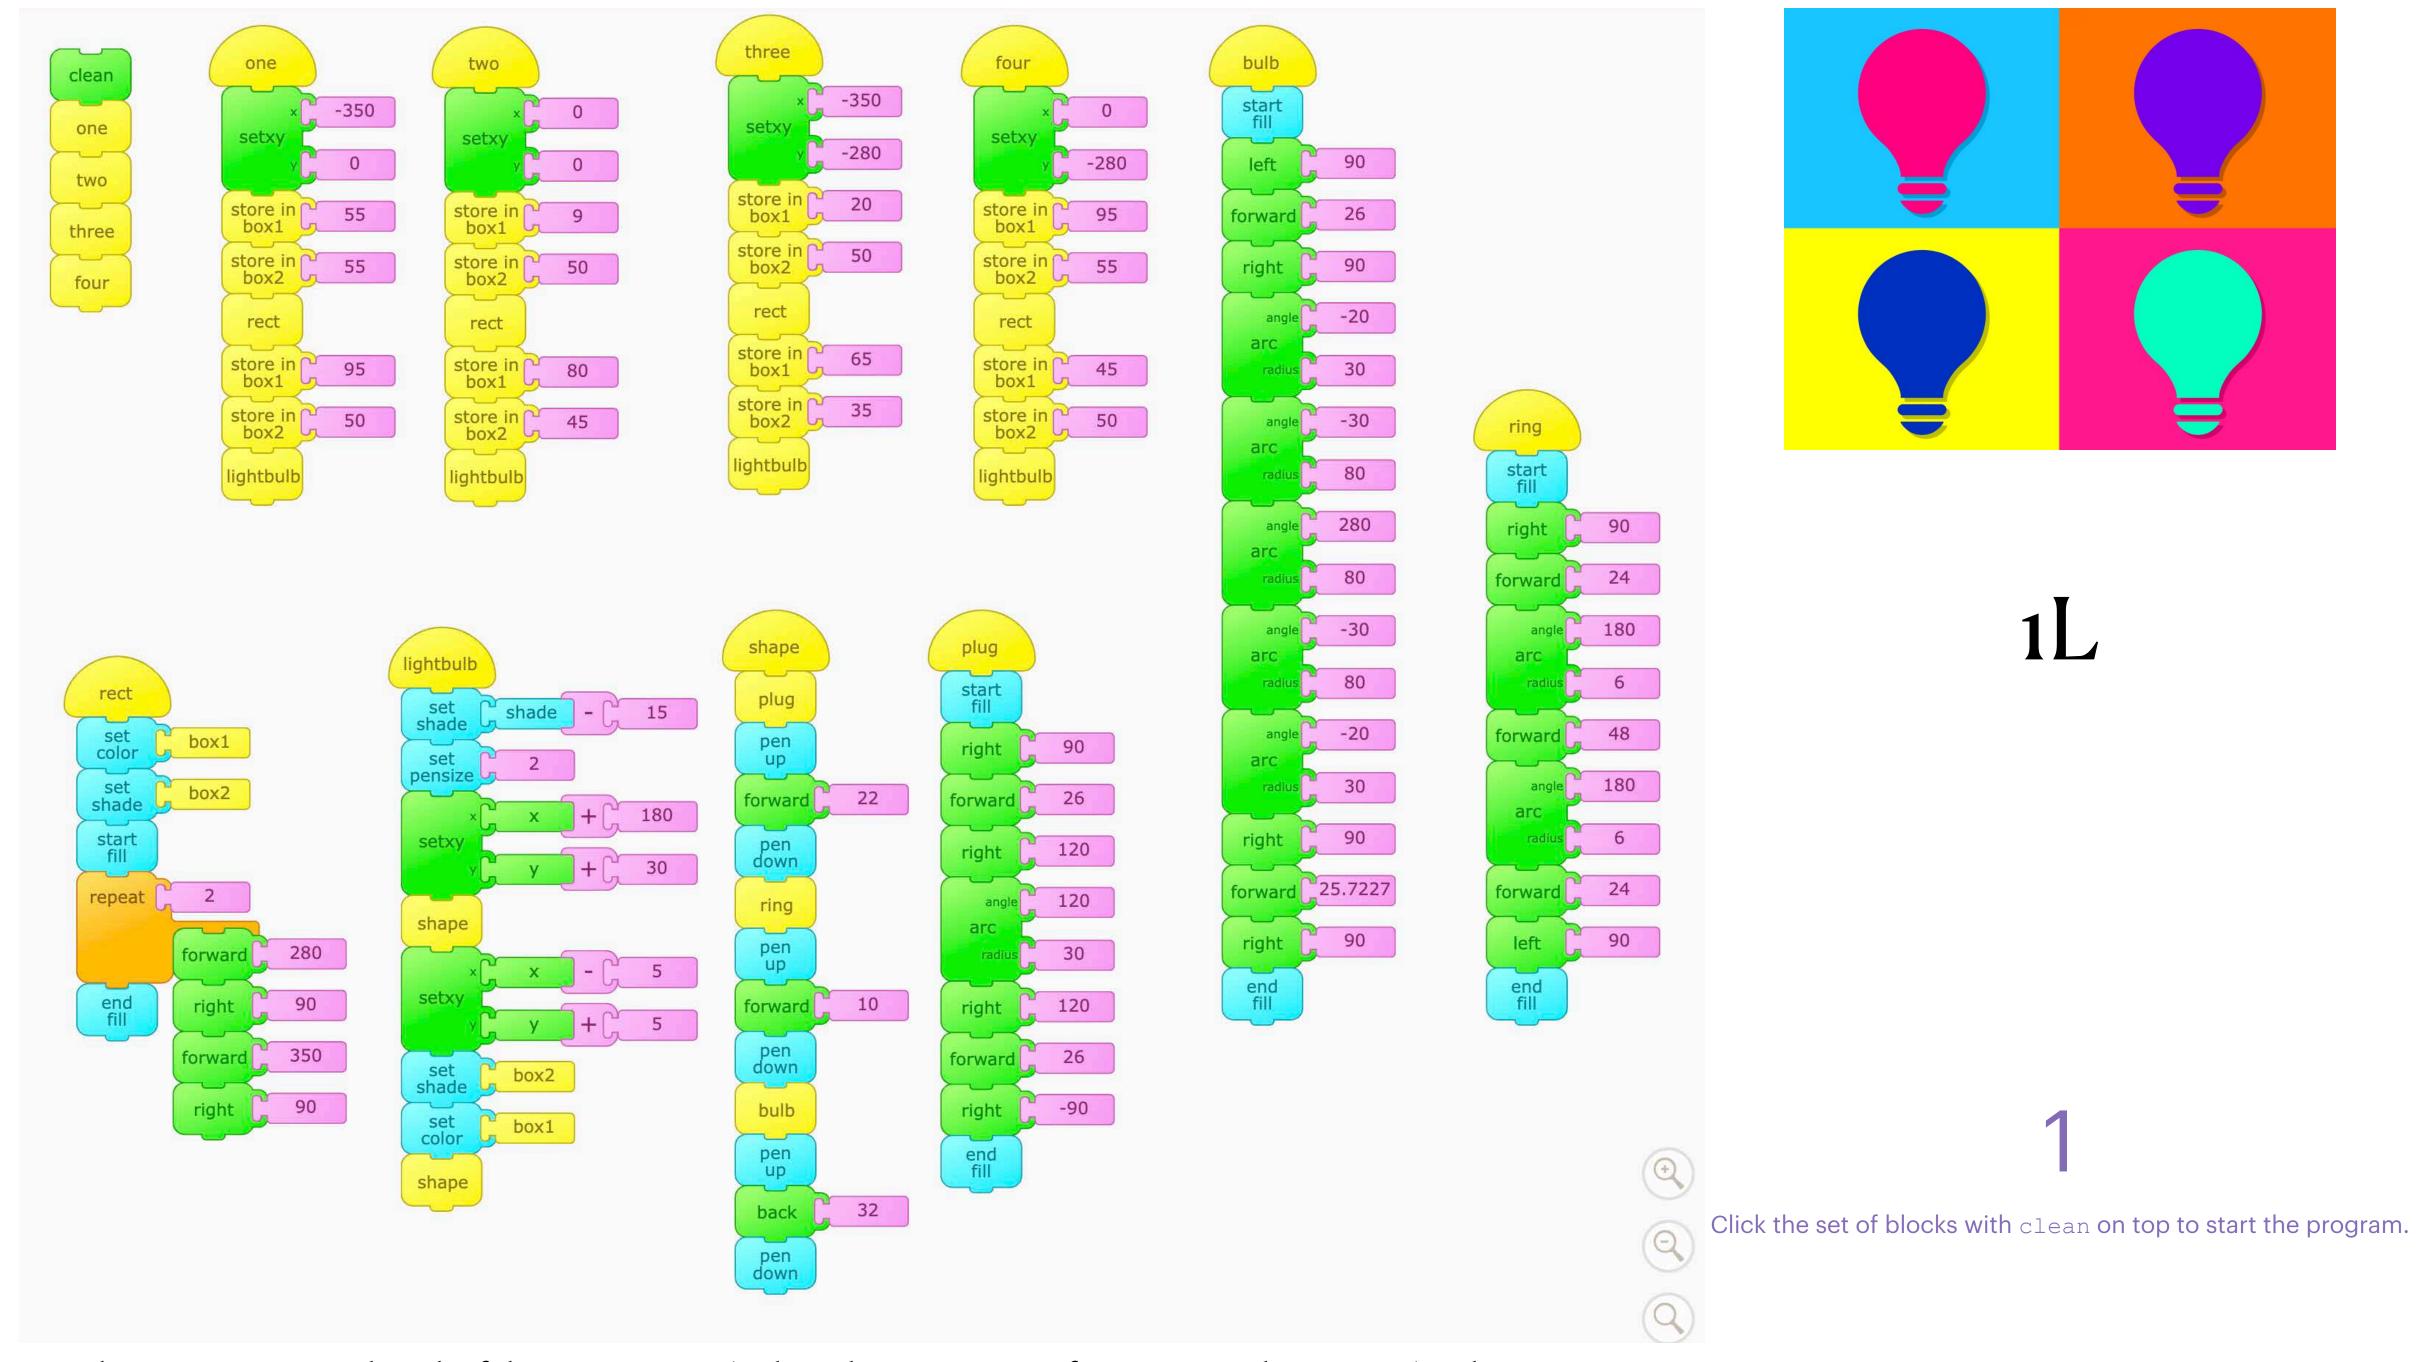

## Bridge to Nowhere

11

Click the set of blocks with clean on top to start the program. Click the set of blocks with clean on top to start the program.