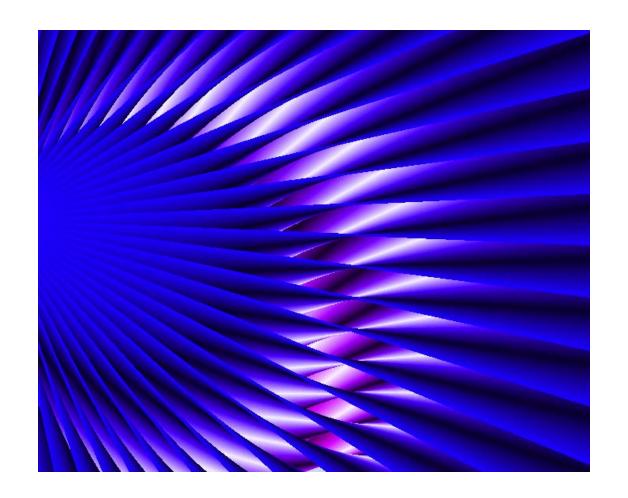

## Bridge to Nowhere

11

Click the set of blocks with clean on top to start the program. Click the set of blocks with clean on top to start the program.