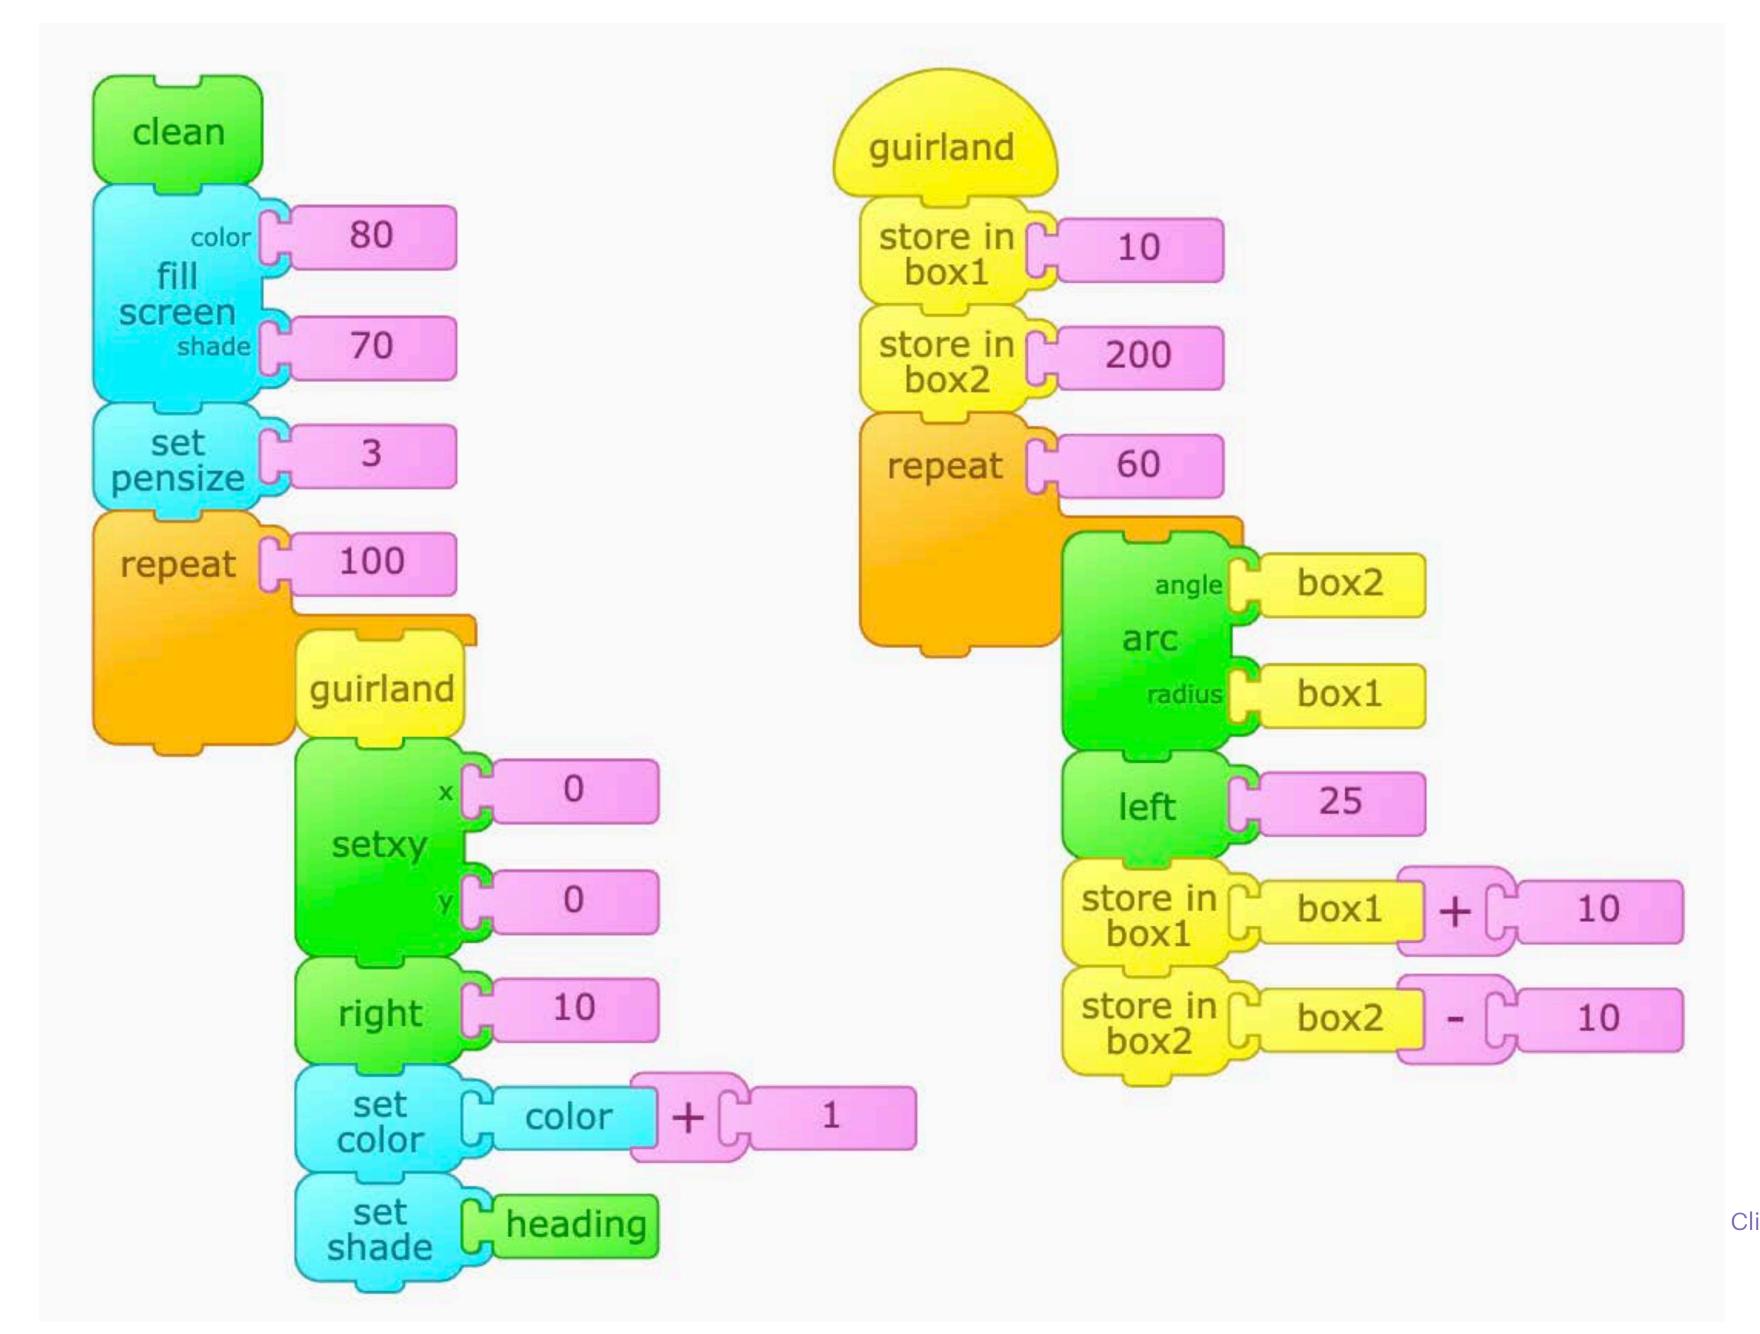

## Birds of Paradise

10

Turtle Art Activity Cards - playfulinvention.com/webturtleart · More info at inventtolearn.com/turtleart