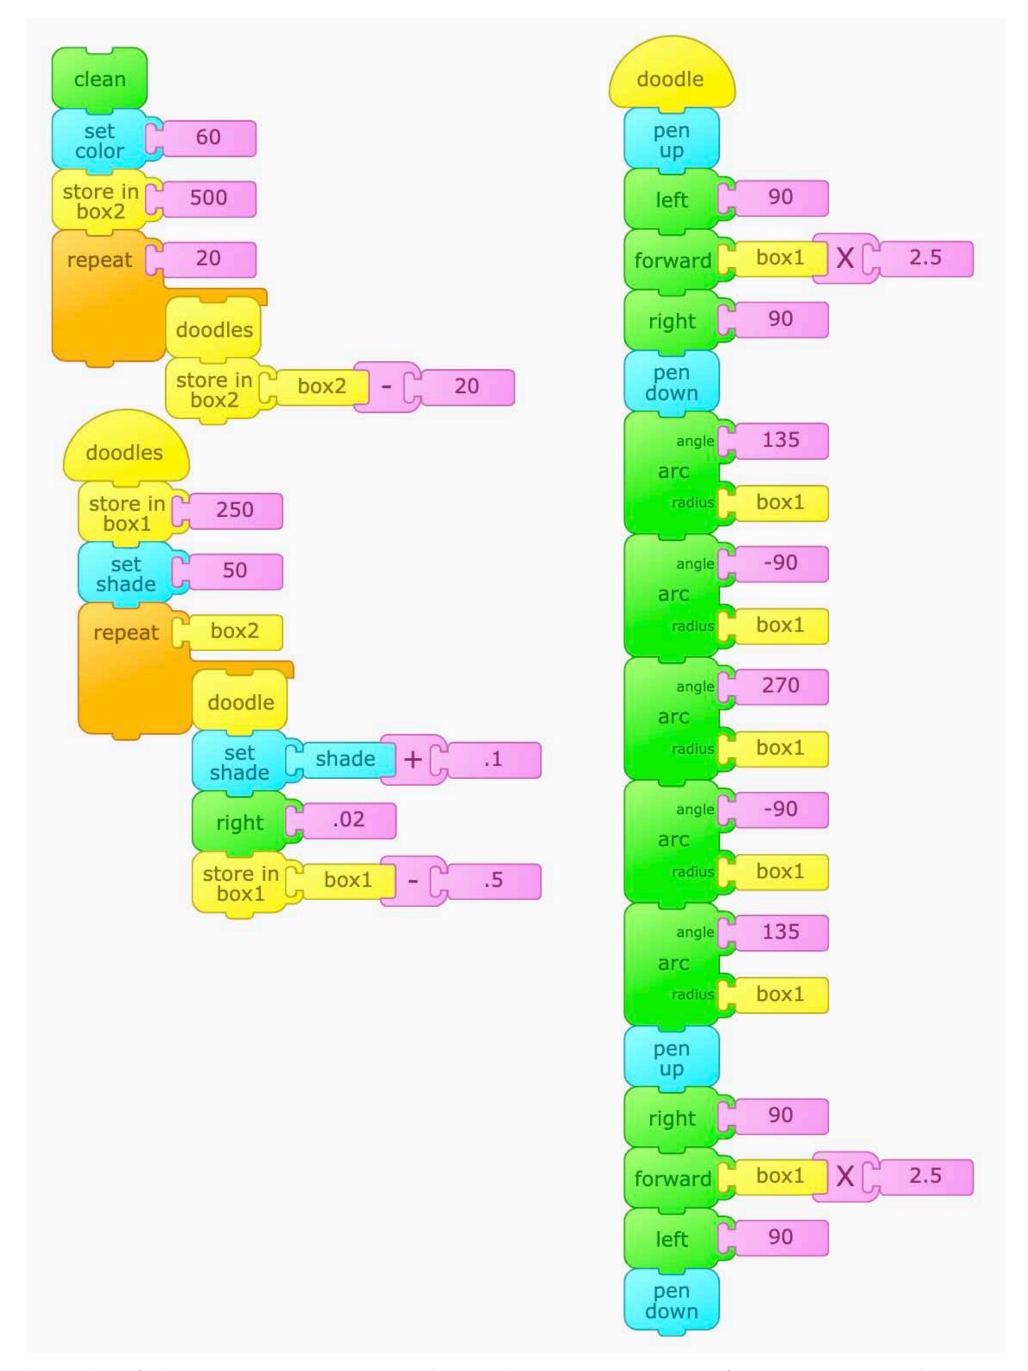

## Bridge to Nowhere

11

Click the set of blocks with clean on top to start the program. Click the set of blocks with clean on top to start the program.