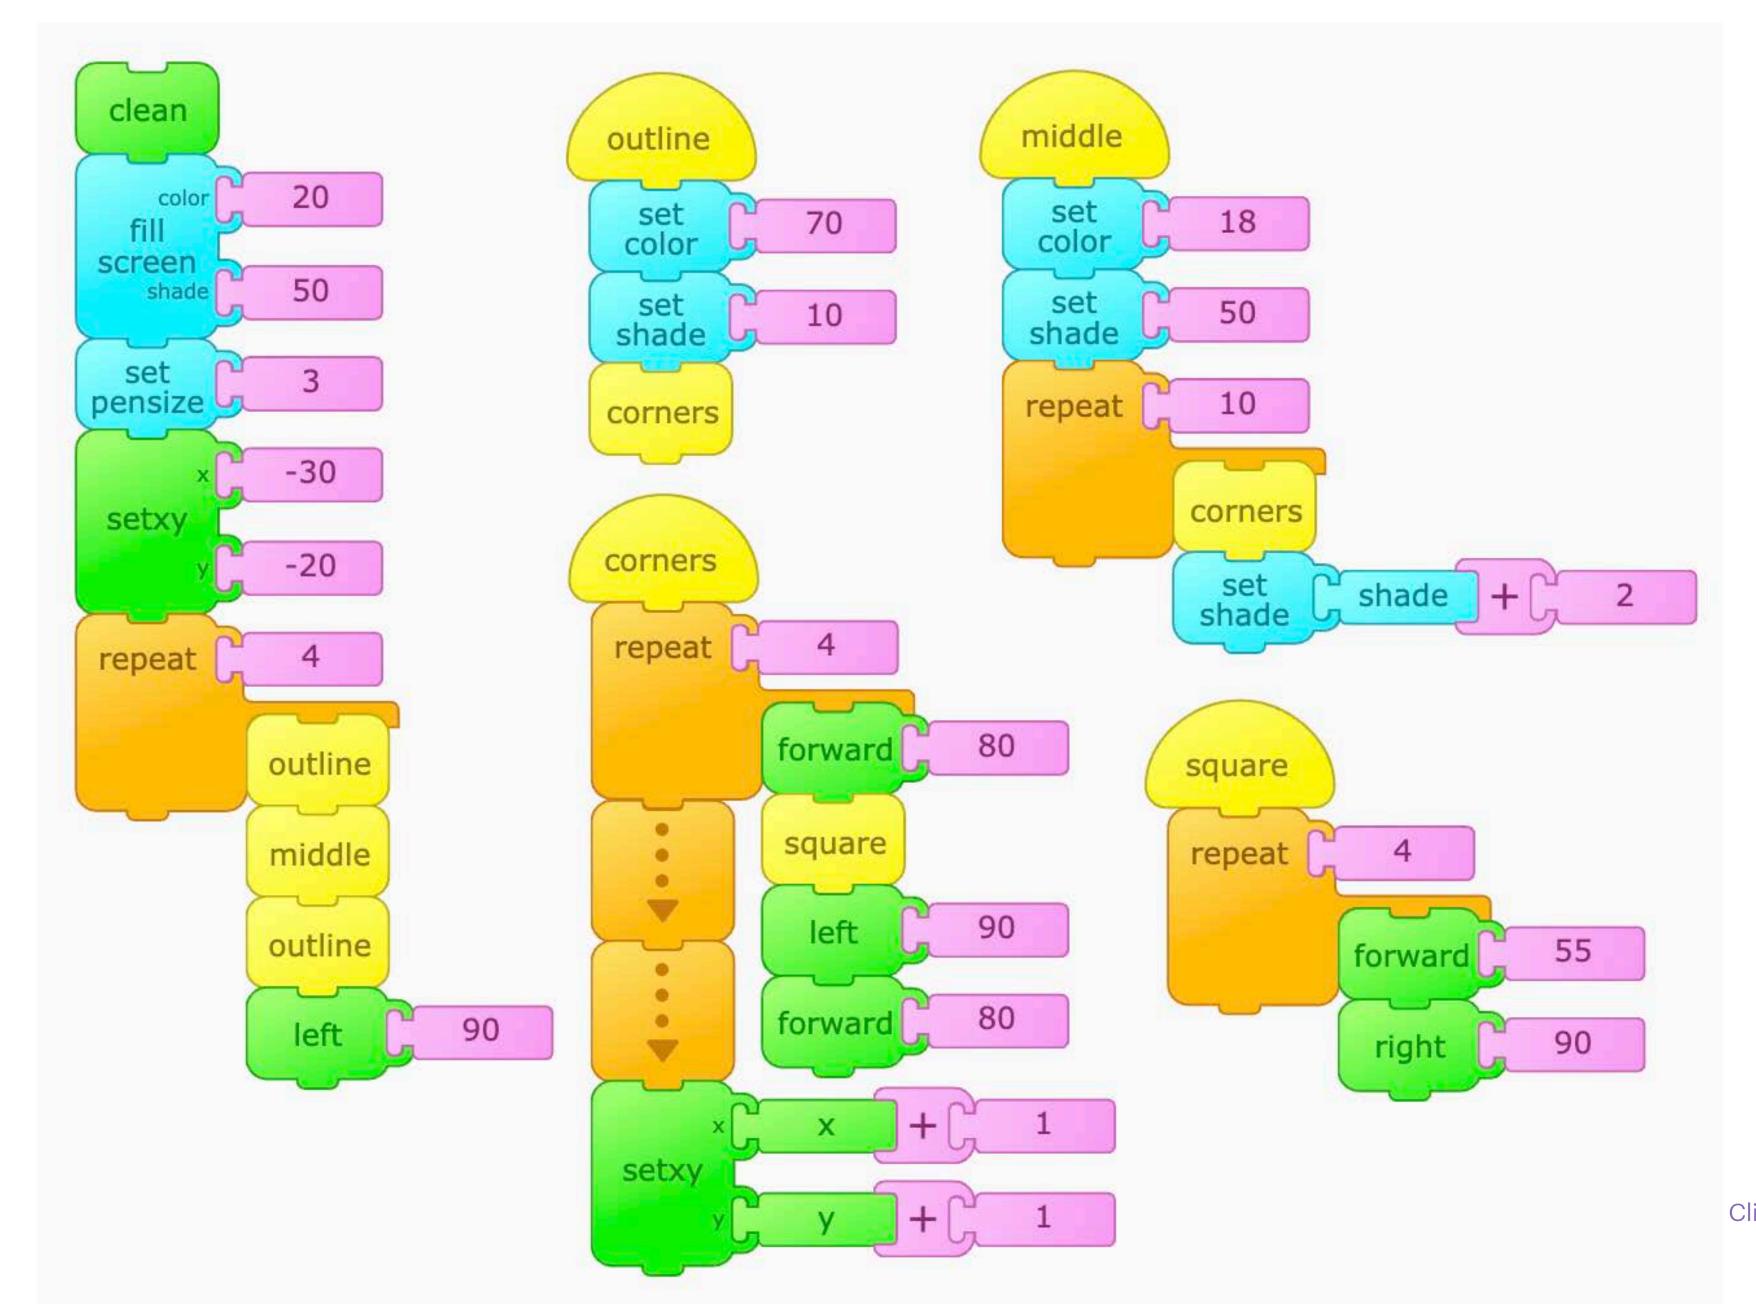

## Bridge to Nowhere

11

Click the set of blocks with clean on top to start the program. Click the set of blocks with clean on top to start the program.