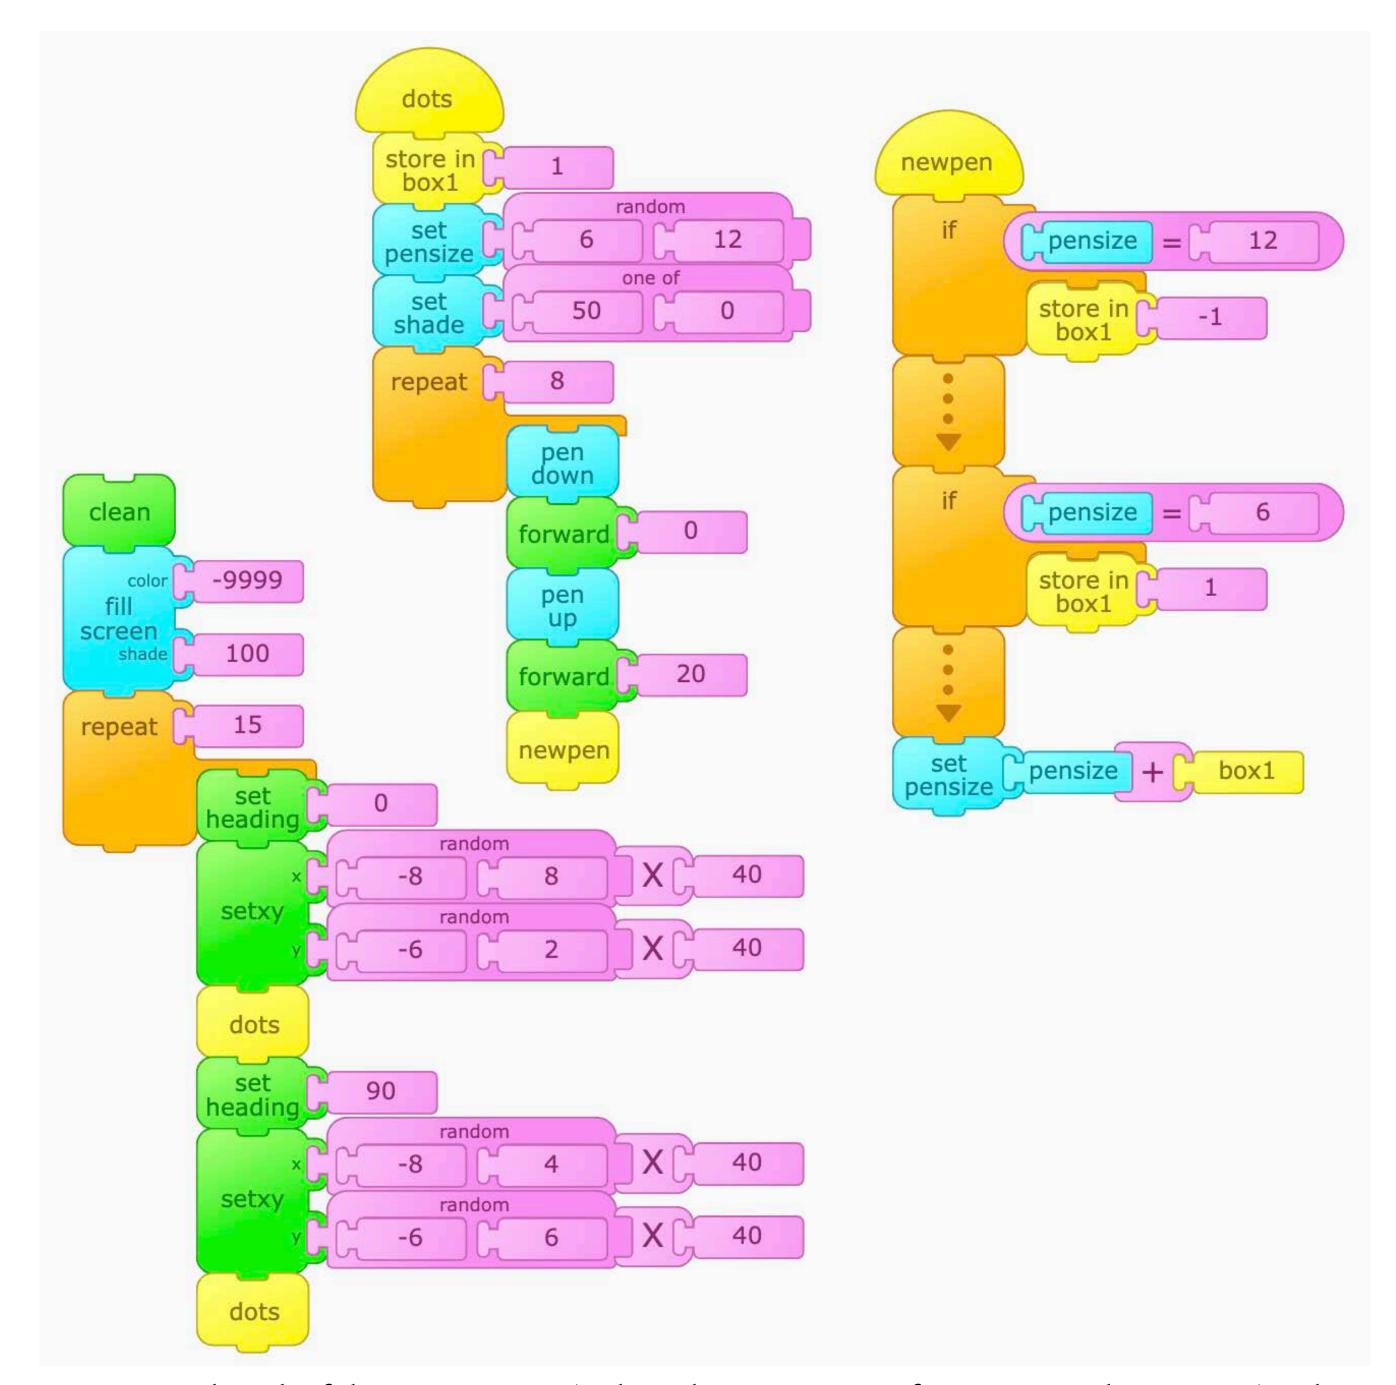

## Bridge to Nowhere

11

Click the set of blocks with clean on top to start the program. Click the set of blocks with clean on top to start the program.