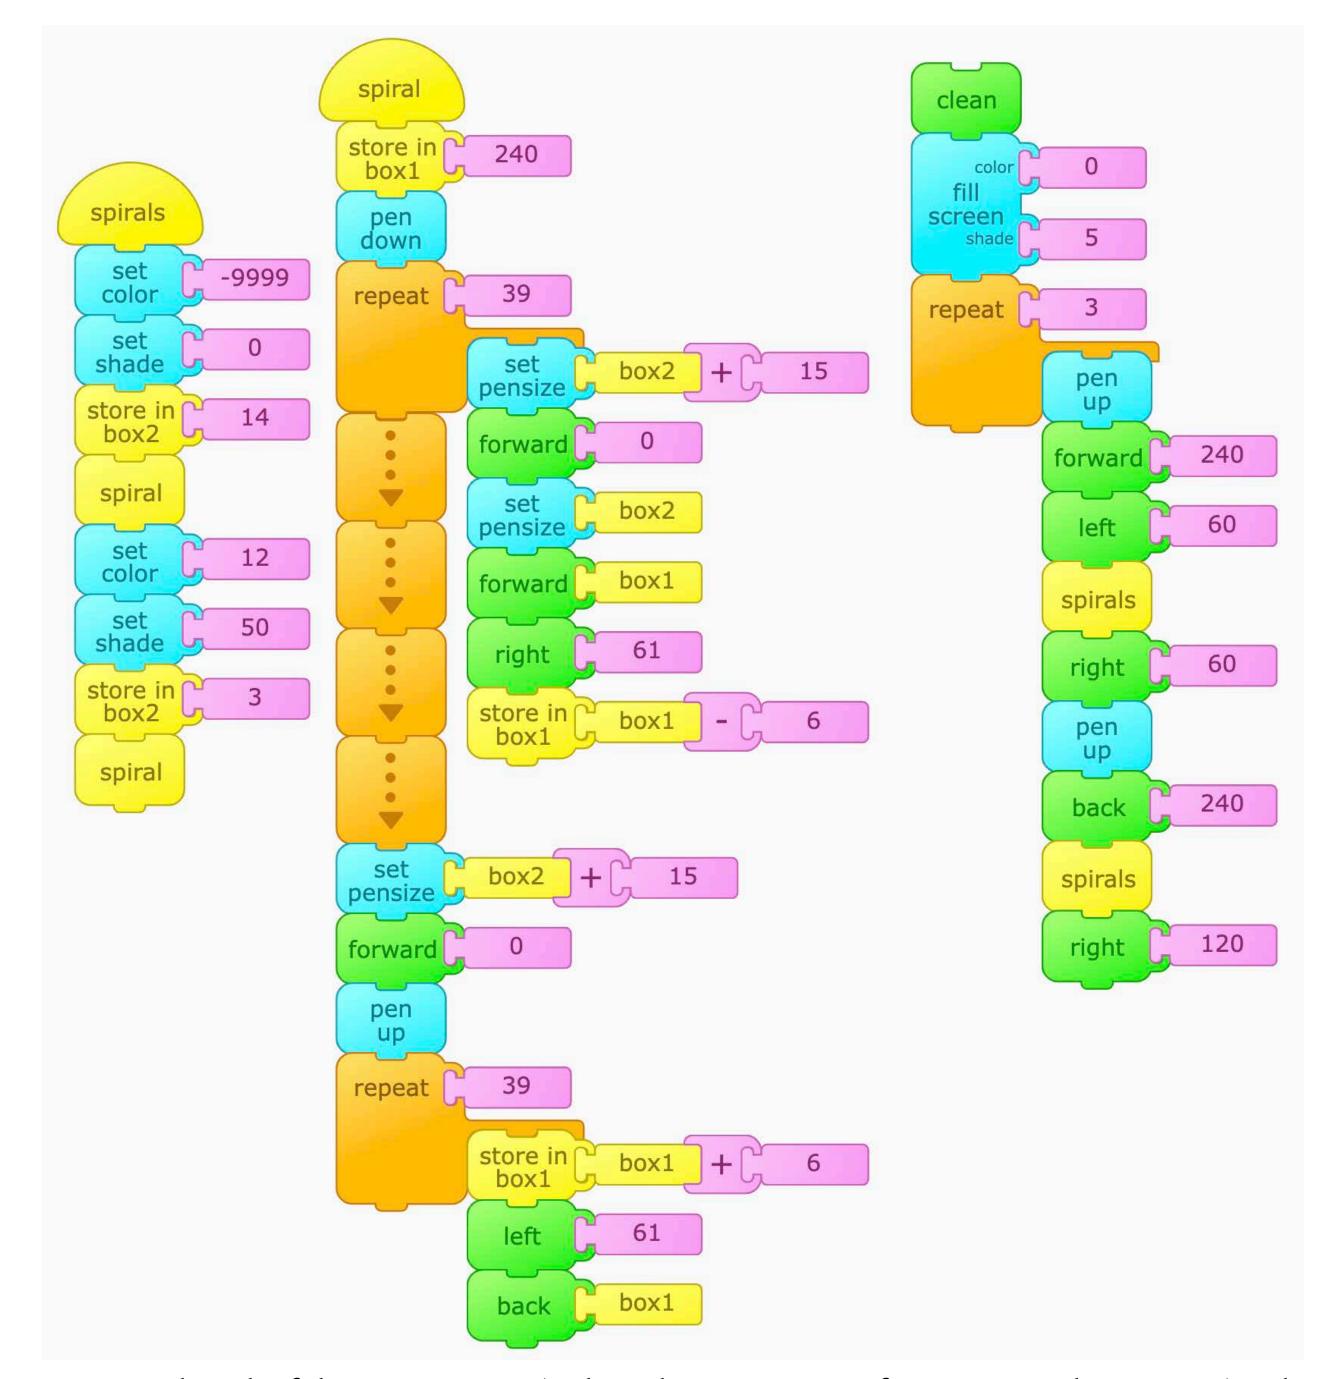

## Bridge to Nowhere

11

Click the set of blocks with clean on top to start the program. Click the set of blocks with clean on top to start the program.