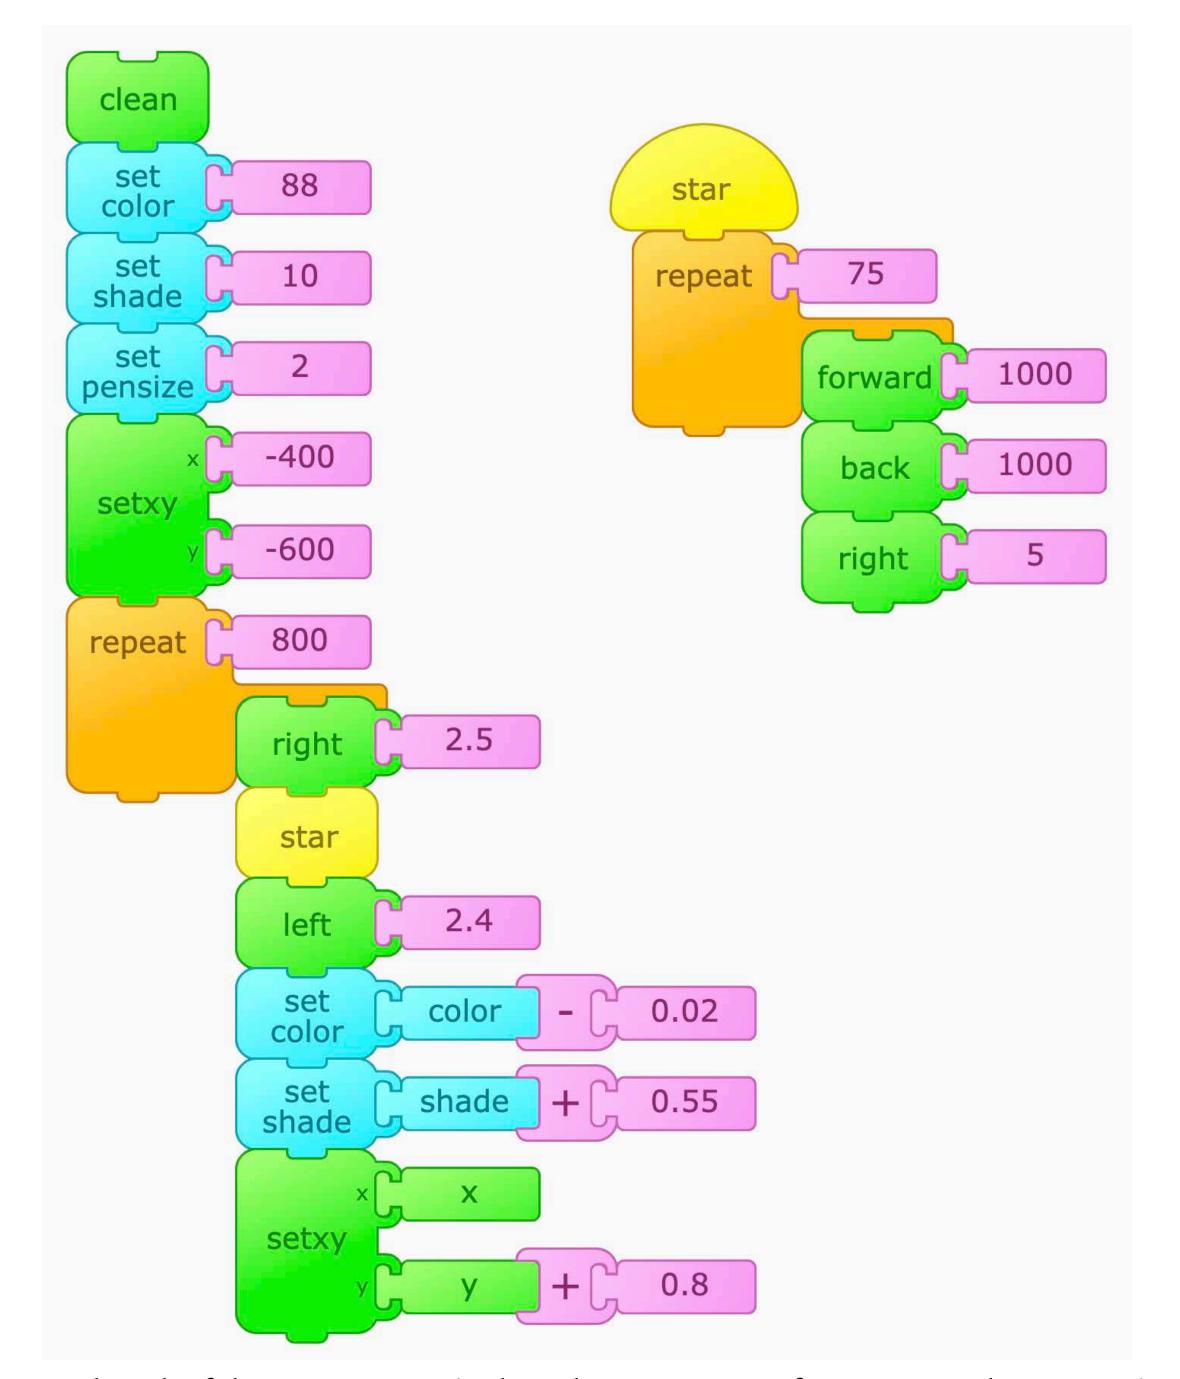

## Bridge to Nowhere

11

Click the set of blocks with clean on top to start the program. Click the set of blocks with clean on top to start the program.