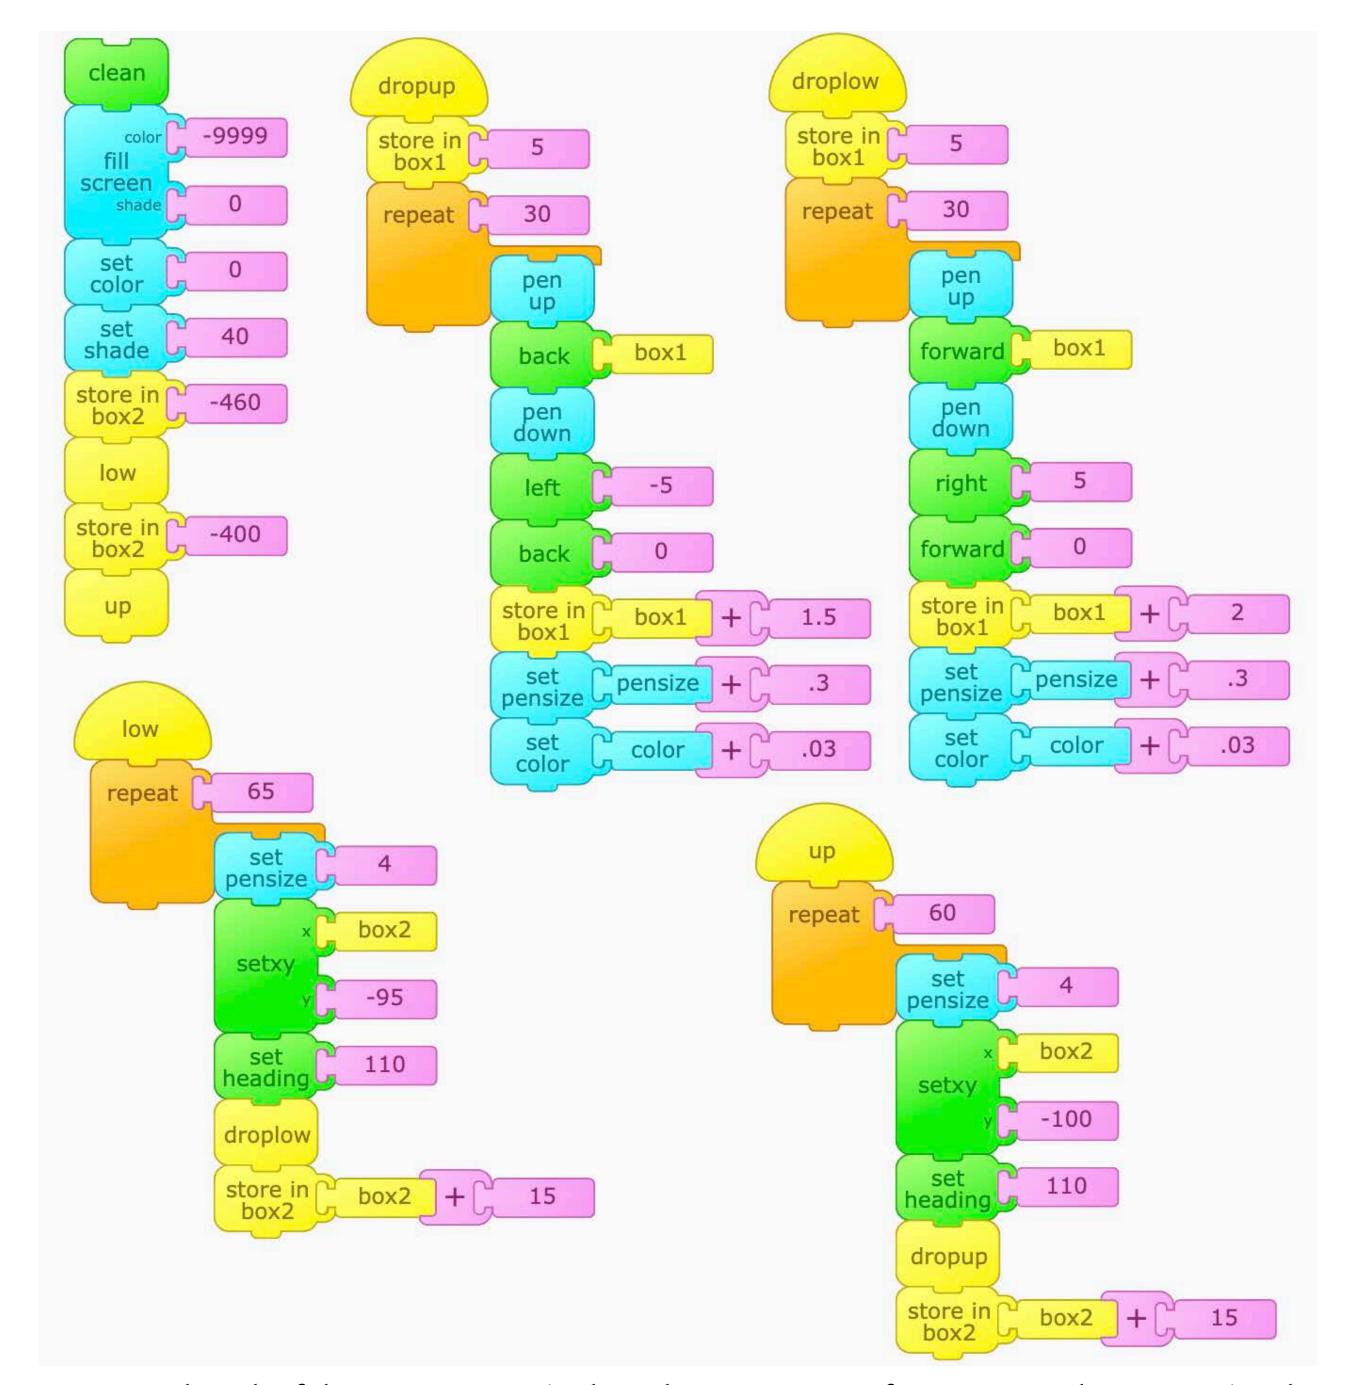

# Space Frame

117

Sphere

Turtle Art Activity Cards - playfulinvention.com/webturtleart · More info at inventtolearn.com/turtleart

# Spheres

119

Turtle Art Activity Cards - playfulinvention.com/webturtleart · More info at inventtolearn.com/turtleart

Spiral

Turtle Art Activity Cards - playfulinvention.com/webturtleart · More info at inventtolearn.com/turtleart